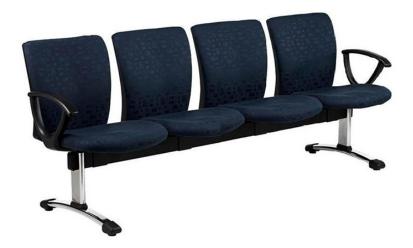

## **DIAMOND BEAM SEATING | Specifications**

| SIZE     | O/A<br>WIDTH | O/A<br>DEPTH | O/A<br>HEIGHT |
|----------|--------------|--------------|---------------|
| 2 Seater | 1035mm       | 660mm        | 830mm         |
| 3 Seater | 1560mm       | 660mm        | 830mm         |
| 4 Seater | 2085mm       | 660mm        | 830mm         |
| 5 Seater | 2610mm       | 660mm        | 830mm         |

## DETAILS

2, 3, 4 or 5 Seater Beam | Premium grade fire retardant foam | Chromed arched legs with levelling glides | Available with no arms, end arms or arms between each seat | Additional Table Space available (add 525mm to width) | Floor Fixing Kit available | 140kg Weight Capacity | Made in Australia | 5 Year Warranty

## UPHOLSTERY

Many Fabric Options Available