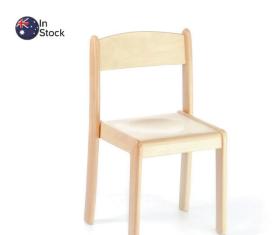

## CHAIR COLLECTION DELUXE CHAIR

5x Sizes Available | Beech wood frame with Birch multilayer plywood seat & back | Available with arm rests | Leg tips have plastic caps to prevent noise and marring of floor surface | Stackable | Seat and Back colour options available

| SIZE                    | AGE     | NO ARMS       | WITH ARM RESTS |
|-------------------------|---------|---------------|----------------|
| 285w x 285d x 210h seat | 2-3     | \$85          | \$94           |
| 285w x 285d x 260h seat | 2-4     | \$85          | \$94           |
| 285w x 285d x 310h seat | 4-6     | \$88          | \$97           |
| 380w x 380d x 350h seat | 6-8     | \$88          | \$97           |
| 380w x 380d x 380h seat | 6-8     | \$90          | \$100          |
| SEAT & BACK COLOURS:    |         |               |                |
| NATURAL BLUE<br>PLYWOOD | GREEN Y | rellow orange | RED            |