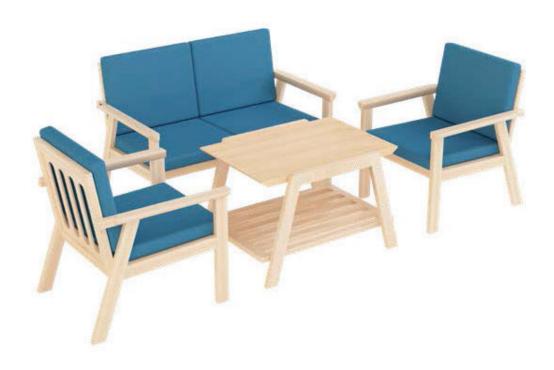

## SOFT FURNISHINGS | CHILDREN'S LOUNGE SET

One Sofa, Two Lounge chairs, One coffee table | Sofa and Chairs made of Beech Wood frame with high density foam covered in Fabric or PU Leather. Coffee Table made of Beech wood frame & laminated Tabletop with solid beech edge

| DIMENSIONS (mm)                     |       |            |       |        | PRICE  |     |       |  |
|-------------------------------------|-------|------------|-------|--------|--------|-----|-------|--|
| SET                                 |       |            |       |        |        |     | \$674 |  |
| LOUNGE CHAIR: 490w x 520d x 600h    |       |            |       |        | \$173  |     |       |  |
| LOUNGE 2 SEATER: 890w x 520d x 600h |       |            |       |        | \$270  |     |       |  |
| COFFEE TABLE: 600w x 450d x 400h    |       |            |       |        | \$121  |     |       |  |
|                                     |       |            |       |        |        |     |       |  |
| AVAILABLE COLOURS:                  |       |            |       |        |        |     |       |  |
|                                     |       |            |       |        |        |     |       |  |
|                                     | BEIGE | LIGHT BLUE | GREEN | YELLOW | ORANGE | RED | BROWN |  |