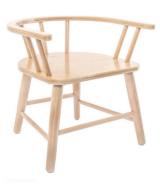

## **CAPTAIN TODDLER CHAIR**

 $High \ quality \ solid \ beechwood \ with \ a \ recessed \ wooden \ seat \ base \ and \ wrap-around \ seat \ back \ |\ Offers \ back \ and \ side \ support \ for \ children |\ 3x \ sizes \ available \ |\ Durable \ varnish \ in \ natural \ polished \ finish \ |\ Robustly \ constructed \ for \ heavy \ usage \ with \ metal \ bracket \ for \ beech \ legs$ 

| SIZE                    | AGE | TABLE HEIGHT | CAPTAIN TODDLER CHAIR |
|-------------------------|-----|--------------|-----------------------|
| 450w x 400d x 130h seat | 0-2 | 300mm        | \$94                  |
| 450w x 400d x 170h seat | 0-2 | 360mm        | \$94                  |
| 450w x 400d x 210h seat | 2-3 | 400mm        | \$97 *In-Stock        |
| COLOUR                  |     |              |                       |