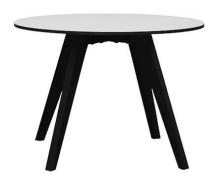

## **DETAILS**

Standard Top 18mm Laminex Pre-Finished Board with Matching 2mm Rigid Edging | Angled timber leg in variety of finishes | Compact Laminate Top Available | Styling suitable to either matching or contrasting top and legs | Available in a wide variety of finishes and colours | Suitable to either matching or contrasting top and legs | Great for any space | Suits the Cambridge Chair | Made in Australia | 5 Year Warranty

## **LEGS**