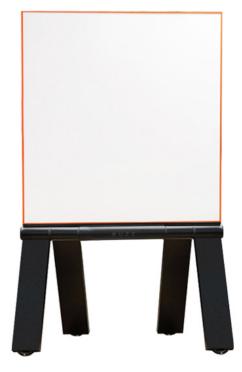

## **Buzz Whiteboard** | Specifications

| WHITEBOARD<br>WIDTH | WHITEBOARD<br>HEIGHT | WHITEBOARD<br>THICKNESS | O/A<br>WIDTH | O/A<br>DEPTH | O/A<br>HEIGHT |
|---------------------|----------------------|-------------------------|--------------|--------------|---------------|
| 1110mm              | 1180mm               | 40mm                    | 1110mm       | 600mm        | 1850mm        |
|                     |                      |                         |              |              |               |

## DETAILS

Double sided vitreous and magnetic receptive enamel writing panels | Removeable magnetic pen shelf 480mm Wide | Large soft gliding castors | Legs can be folded flat for storage | Powder Coated Orange Aluminium frame with Dark Charcoal Aluminium Legs | 25 Year Warranty