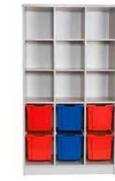

#### THE GRATNELLS METAL TRAY STORAGE.

The Gratnells Metal Tray Storage range uses award winning Gratnell Trays. These trays are designed and built to withstand the rigours of high attrition areas and to be resistant to the majority of chemicals used in schools. This makes them suitable for primary/senior classroom storage, laboratories, IT rooms and manual arts to name a few applications.

The Gratnells storage units are made in the UK using a wide range of recyclable and durable materials. The Gratnells company is continuously on the forefront of new innovative storage design.

The Gratnells Metal Tray Storage is one of the most popular storage solutions globally, because of their flexibility, simplicity and most notably their durability.