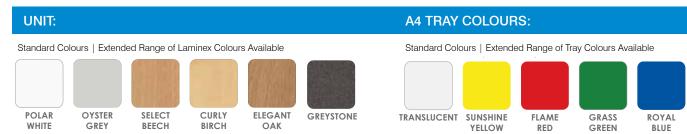

For larger quantities of all kinds of collections and product storage



| SPECIFICATIONS (mm)        | WIDTH | DEPTH | HEIGHT               |  |  |
|----------------------------|-------|-------|----------------------|--|--|
| A4 TRAYS                   | 312w  | 427d  | 75, 150, 225 or 300h |  |  |
| 3 COLUMN UNIT              | 1056w | 528d  | 1570h                |  |  |
| *cabinets with doors: 563d |       |       |                      |  |  |

#### **CONFIGURATIONS:**



48 SHALLOW TM1



36 SHALLOW + 3 JUMBO **TM6** 

GREY

BEECH





12 SHALLOW, 6 DEEP +

6 JUMBO TM7



12 JUMBO

тмз

16 SHALLOW, 8 DEEP + 4 JUMBO TM8



12 DEEP + 6 JUMBO TM4



18 DEEP + 3 JUMBO TM9

RED

GREEN

BLUE



36 SHALLOW, 6 DEEP TM5



3 SHALLOW + 15 EXTRA DEEP TM10

#### **BACK OPTIONS:**



BIRCH

OAK



# FLEXISTACK - 1910 CABINET

Office Line's flagship storage system, combining the Gratnells trays and runners with a full melamine cabinet. The 1910 version is available with a variety of tray combinations and can be enclosed with doors if required. Supplied with either a full capacity of Gratnells trays or part open shelves.



#### FEATURES

- 18mm carcase and 25mm melamine top with ABS edging
- > Suitable for all A4 Tray sizes

 VSES
 For large collections of product in dedicated areas-all kinds of items can be stored in this system



| SPECIFICATIONS (mm)        | WIDTH | DEPTH | HEIGHT               |  |
|----------------------------|-------|-------|----------------------|--|
| A4 TRAYS                   | 312w  | 427d  | 75, 150, 225 or 300h |  |
| 3 COLUMN UNIT              | 105