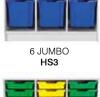

#### THE GRATNELLS METAL TRAY STORAGE.

The Gratnells Metal Tray Storage range uses award winning Gratnell Trays. These trays are designed and built to withstand the rigours of high attrition areas and to be resistant to the majority of chemicals used in schools. This makes them suitable for primary/senior classroom storage, laboratories, IT rooms and manual arts to name a few applications.

# **GRATNELLS TRAYS**

Our international award-winning trays are BSI tested and passed for heavy educational use. Even though they are built to last they are all fully recyclable too. Versatile organising system for all your storage requirements.