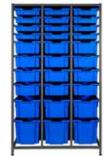

#### THE GRATNELLS METAL TRAY STORAGE.

The Gratnells Metal Tray Storage range uses award winning Gratnell Trays. These trays are designed and built to withstand the rigours of high attrition areas and to be resistant to the majority of chemicals used in schools. This makes them suitable for primary/senior classroom storage, laboratories, IT rooms and manual arts to name a few applications.

The Gratnells storage units are made in the UK using a wide range of recyclable and durable materials. The Gratnells company is continuously on the forefront of new innovative storage design.

The Gratnells Metal Tray Storage is one of the most popular storage solutions globally, because of their flexibility, simplicity and most notably their durability.