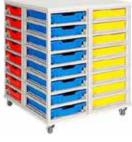

#### THE GRATNELLS METAL TRAY STORAGE.

The Gratnells Metal Tray Storage range uses award winning Gratnell Trays. These trays are designed and built to withstand the rigours of high attrition areas and to be resistant to the majority of chemicals used in schools. This makes them suitable for primary/senior classroom storage, laboratories, IT rooms and manual arts to name a few applications.

The Gratnells storage units are made in the UK using a wide range of recyclable and durable materials. The Gratnells company is continuously on the forefront of new innovative storage design.

The Gratnells Metal Tray Storage is one of the most popular storage solutions globally, because of their flexibility, simplicity and most notably their durability.