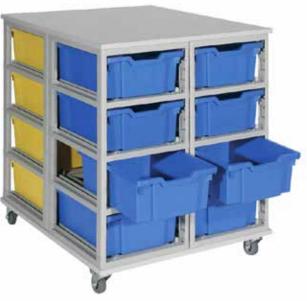

#### THE GRATNELLS METAL TRAY STORAGE.

The Gratnells Metal Tray Storage range uses award winning Gratnell Trays. These trays are designed and built to withstand the rigours of high attrition areas and to be resistant to the majority of chemicals used in schools. This makes them suitable for primary/senior classroom storage, laboratories, IT rooms and manual arts to name a few applications.

The Gratnells storage units are made in the UK using a wide range of recyclable and durable materials. The Gratnells company is continuously on the forefront of new innovative storage design.

The Gratnells Metal Tray Storage is one of the most popular storage solutions globally, because of their flexibility, simplicity and most notably their durability.