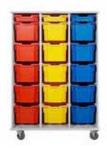

#### THE GRATNELLS METAL TRAY STORAGE.

The Gratnells Metal Tray Storage range uses award winning Gratnell Trays. These trays are designed and built to withstand the rigours of high attrition areas and to be resistant to the majority of chemicals used in schools. This makes them suitable for primary/senior classroom storage, laboratories, IT rooms and manual arts to name a few applications.

The Gratnells storage units are made in the UK using a wide range of recyclable and durable materials. The Gratnells company is continuously on the forefront of new innovative storage design.

The Gratnells Metal Tray Storage is one of the most popular storage solutions globally, because of their flexibility, simplicity and most notably their durability.

# **GRATNELLS TRAYS**

Our international award-winning trays are BSI tested and passed for heavy educational use. Even though they are built to last they are all fully recyclable too. Versatile organising system for all your storage requirements.