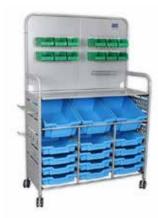

#### THE GRATNELLS METAL TRAY STORAGE.

The Gratnells Metal Tray Storage range uses award winning Gratnell Trays. These trays are designed and built to withstand the rigours of high attrition areas and to be resistant to the majority of chemicals used in schools. This makes them suitable for primary/senior classroom storage, laboratories, IT rooms and manual arts to name a few applications.

The Gratnells storage units are made in the UK using a wide range of recyclable and durable materials. The Gratnells company is continuously on the forefront of new innovative storage design.

The Gratnells Metal Tray Storage is one of the most popular storage solutions globally, because of their flexibility, simplicity and most notably their durability.