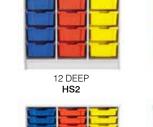

#### THE GRATNELLS METAL TRAY STORAGE.

The Gratnells Metal Tray Storage range uses award winning Gratnell Trays. These trays are designed and built to withstand the rigours of high attrition areas and to be resistant to the majority of chemicals used in schools. This makes them suitable for primary/senior classroom storage, laboratories, IT rooms and manual arts to name a few applications.

# **GRATNELLS TRAYS**

Our international award-winning trays are BSI tested and passed for heavy educational use. Even though they are built to last they are all fully recyclable too. Versatile organising system for all your storage requirements.