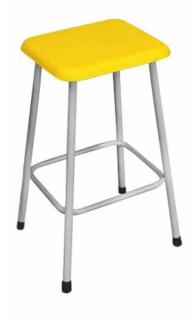

fect extension of the EN Classic, available in all your favourite colours, with a height adjustable gas lift swivel drafting base on castors to suit bench height tables.



- Ergonomically designed chair
- Lightweight
- Gas injected ribbed shell provides added strength with tamper proof fixings attaching it to the frame
- Curved seat back profile creates the ideal back support and posture
- Height adjustment from 590-840mm high
- Comfort hold formed into back
- Available on castors or glides
- Fully compliant to European Seating Standard – EN1729 Parts 1 and 2



## EDUFLEX STOOL

A strong, traditional stool ideal for science labs, art classrooms and workshops. Its basic frame design provides great strength and stability, and the 4-sided footrest allows for maximum usability and support.



### SPECIFICATIONS (mm)

| MODEL        | 520     | 590     | 650     | 720      |
|--------------|---------|---------|---------|----------|
| BENCH HEIGHT | 750-800 | 800-850 | 850-900 | 900-1050 |
| SEAT HEIGHT* | 520     | 590     | 650     | 720      |
| SEAT WIDTH   | 350     | 350     | 350     | 350      |
| SEAT DEPTH   | 300     | 300     | 300     | 300      |

\*Upholstered Seat adds approx 40mm to seat height

### STANDARD COLOURS (plastic seat)



- 4x Heights available
- Two Seat Options-Plastic or Upholstered
- Lightweight
- Footrest on all sides for added strength and support
- Powder coat steel frame
- › 6x Standard Plastic Seat Colours
- Extended colour range available: Rust Red, Mulberry, Taupe, Forest Green, or Dark Grey\*
- \*Minimum Order Quantities apply
- Upholste