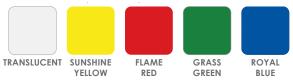

# **GRATNELLS TRAYS**

Our international award-winning trays are BSI tested and passed for heavy educational use. Even though they are built to last they are all fully recyclable too. Versatile organising system for all your storage requirements.

- Nesting or stacking (by reversing)
- Flat bottom for easy cleaning
- Wall thickness of 2.4mm for heavy school use
- 12mm Flange for maximum support on side runners
- > 11x reinforcing ribs to prevent squeezing and falling through when heavily loaded
- Ribs on base to minimise friction on work surfaces when removed from cabinets
- Side stops at front, prevent tray being pushed through
- Clip on lids available that can still fit in cabinets
- Tray inserts available for Shallow Trays
- Trays can be fitted to the underside of tables using runners
- Suitable for any space, particularly in education