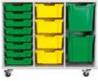

#### THE GRATNELLS METAL TRAY STORAGE.

The Gratnells Metal Tray Storage range uses award winning Gratnell Trays. These trays are designed and built to withstand the rigours of high attrition areas and to be resistant to the majority of chemicals used in schools. This makes them suitable for primary/senior classroom storage, laboratories, IT rooms and manual arts to name a few applications.

The Gratnells storage units are made in the UK using a wide range of recyclable and durable materials. The Gratnells company is continuously on the forefront of new innovative storage design.

The Gratnells Metal Tray Storage is one of the most popular storage solutions globally, because of their flexibility, simplicity and most notably their durability.