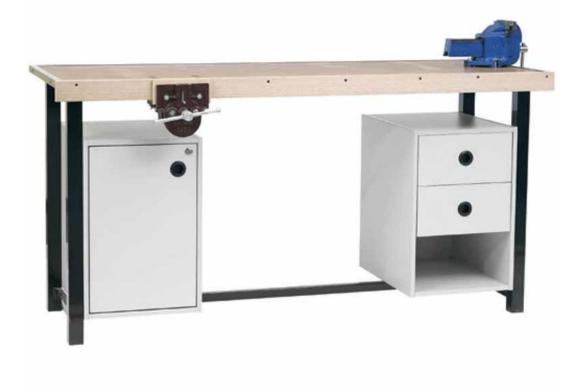

ates a hub in the classroom at the perfect standing height for demonstrations, with a generous top size, ample storage.



### SPECIFICATIONS (mm)

| TOP WIDTH | TOP DEPTH                        | OVERALL HEIGHT |
|-----------|----------------------------------|----------------|
| 1200w     | 1200d                            | 900h           |
|           | CUSTOM SIZES AND HEIGHTS AVAILAE | 3LE            |

### FEATURES

300mm high

Perfect teacher station for demonstration
 25mm Top with ABS Edge
 Fully Welded Powder Coated Steel Frame

Includes 4x Heavy Duty Storage Drawers

- Lockable Option available
- Mobile Option available



## MANUAL ARTS DEMONSTRATION BENCH

Office Line offers a range of traditional style, quality and robust benches suitable for specific educational purposes.



### SPECIFICATIONS (mm)

| TOP WIDTH | TOP DEPTH | OVERALL HEIGHT |
|-----------|-----------|----------------|
| 1770w     | 645d      | 860h           |
|           |           |                |

- Narrow Demonstration Bench
- Solid Timber Top
- Powder Coated Metal Frame
- Includes 1x Metalwork & 1x Woodwork Vice
- Optional storage cupboards beneath worktop
- Perfect for the education sector and trade training centers



## EDUFLEX WOODWORK BENCH

Office Line offers a range of traditional style, quality and robust benches suitable for specific educational purposes.



### SPECIFICATIONS (mm)

| TOP WIDTH | TOP DEPTH                           | OVERALL HEIGHT |
|-----------|-------------------------------------|----------------|
| 1200      | 940 (2 Station) or 1200 (4 Station) | 860