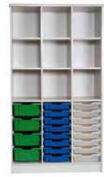

#### THE GRATNELLS METAL TRAY STORAGE.

The Gratnells Metal Tray Storage range uses award winning Gratnell Trays. These trays are designed and built to withstand the rigours of high attrition areas and to be resistant to the majority of chemicals used in schools. This makes them suitable for primary/senior classroom storage, laboratories, IT rooms and manual arts to name a few applications.

The Gratnells storage units are made in the UK using a wide range of recyclable and durable materials. The Gratnells company is continuously on the forefront of new innovative storage design.

The Gratnells Metal Tray Storage is one of the most popular storage solutions globally, because of their flexibility, simplicity and most notably their durability.