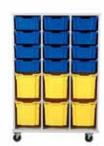

#### THE GRATNELLS METAL TRAY STORAGE.

The Gratnells Metal Tray Storage range uses award winning Gratnell Trays. These trays are designed and built to withstand the rigours of high attrition areas and to be resistant to the majority of chemicals used in schools. This makes them suitable for primary/senior classroom storage, laboratories, IT rooms and manual arts to name a few applications.

The Gratnells storage units are made in the UK using a wide range of recyclable and durable materials. The Gratnells company is continuously on the forefront of new innovative storage design.

The Gratnells Metal Tray Storage is one of the most popular storage solutions globally, because of their flexibility, simplicity and most notably their durability.