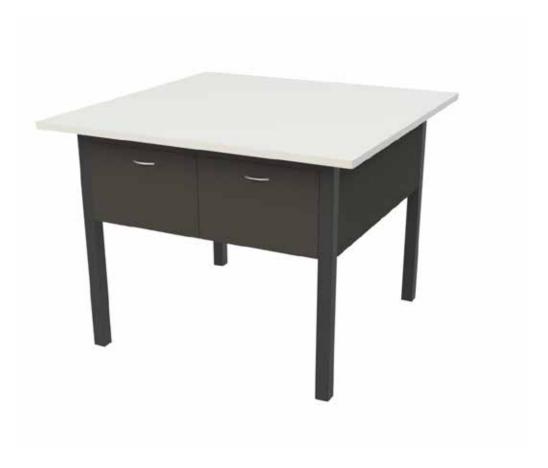

----------------|----------------------------------|
| 1200, 1500 or 1800w | 600, 750 or 900d                   | 850h (Primary), 900h (Secondary) |
|                     | CUSTOM SIZES AND HEIGHTS AVAILABLE |                                  |

- › Fully Welded Power Coat Frame
- Powder Coat available in many colours
- Many size options available to suit any application
- Rounded Corners Available
- Mobile Option Available
- Brace Rail Available (3 Sides)
- › Foot Rail Available
- Sub-shelf available
   Made in Australia
- Standard Top: 18mm Melamine with ABS
- Edging
- Compact Laminate Top Available



## EDUFLEX DEMONSTRATION BENCH

The Eduflex Demonstration bench creates a hub in the classroom at the perfect standing height for demonstrations, with a generous top size, ample storage.



### SPECIFICATIONS (mm)

| TOP WIDTH | TOP DEPTH                        | OVERALL HEIGHT |
|-----------|----------------------------------|----------------|
| 1200w     | 1200d                            | 900h           |
|           | CUSTOM SIZES AND HEIGHTS AVAILAE | 3LE            |

### FEATURES

300mm high

Perfect teacher station for demonstration
 25mm Top with ABS Edge
 Fully Welded Powder Coated Steel Frame

Includes 4x Heavy Duty Storage Drawers

- Lockable Option available
- Mobile Option available



## MANUAL ARTS DEMONSTRATION BENCH

Office Line offers a range of traditional style, quality and robust benches suitable for specific educational purposes.



### SPECIFICATIONS (mm)

| TOP WIDTH | TOP DEPTH | OVERALL HEIGHT |
|-----------|-----------|----------------|
| 1770w