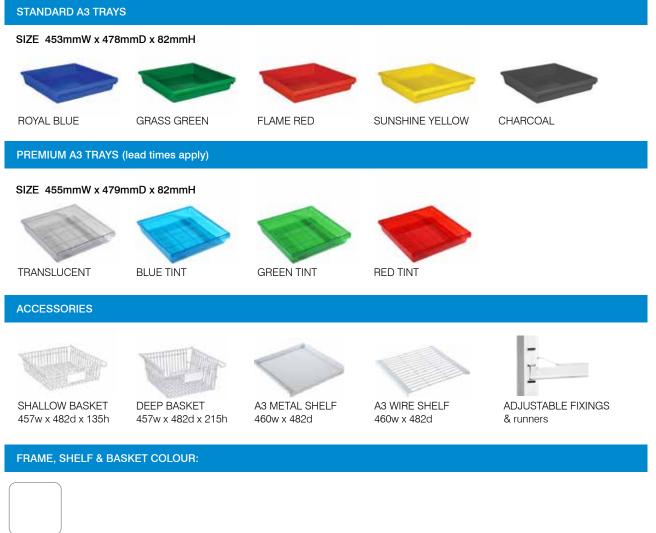

# **GRATNELLS TRAYS**

Our international award-winning trays are BSI tested and passed for heavy educational use. Even though they are built to last they are all fully recyclable too. Versatile organising system for all your storage requirements.

- Nesting or stacking (by reversing)
- Flat bottom for easy cleaning
- Wall thickness of 2.4mm for heavy school use
- 12mm Flange for maximum support on side runners
- > 11x reinforcing ribs to prevent squeezing and falling through when heavily loaded
- Ribs on base to minimise friction on work surfaces when removed from cabinets
- Side stops at front, prevent tray being pushed through
- Clip on lids available that can still fit in cabinets
- Tray inserts available for Shallow Trays
- Trays can be fitted to the underside of tables using runners
- Suitable for any space, particularly in education