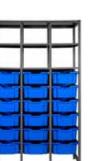

#### THE GRATNELLS METAL TRAY STORAGE.

The Gratnells Metal Tray Storage range uses award winning Gratnell Trays. These trays are designed and built to withstand the rigours of high attrition areas and to be resistant to the majority of chemicals used in schools. This makes them suitable for primary/senior classroom storage, laboratories, IT rooms and manual arts to name a few applications.

The Gratnells storage units are made in the UK using a wide range of recyclable and durable materials. The Gratnells company is continuously on the forefront of new innovative storage design.

The Gratnells Metal Tray Storage is one of the most popular storage solutions globally, because of their flexibility, simplicity and most notably their durability.