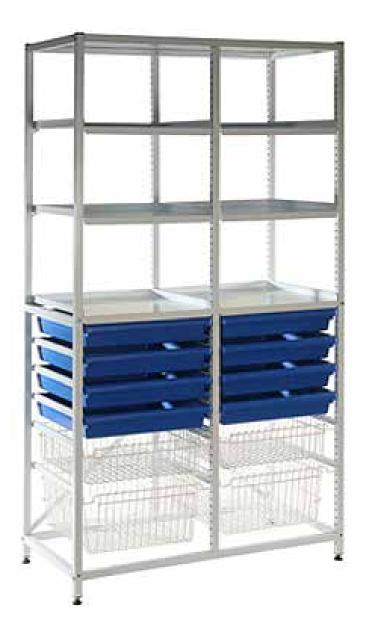

#### THE GRATNELLS METAL TRAY STORAGE.

The Gratnells Metal Tray Storage range uses award winning Gratnell Trays. These trays are designed and built to withstand the rigours of high attrition areas and to be resistant to the majority of chemicals used in schools. This makes them suitable for primary/senior classroom storage, laboratories, IT rooms and manual arts to name a few applications.

The Gratnells storage units are made in the UK using a wide range of recyclable and durable materials. The Gratnells company is continuously on the forefront of new innovative storage design.

The Gratnells Metal Tray Storage is one of the most popular storage solutions globally, because of their flexibility, simplicity and most notably their durability.

# **GRATNELLS TRAYS**

Our international award-winning trays are BSI tested and passed for heavy educational use. Even though they are built to last they are all fully recyclable too. Versatile organising system for all your storage requirements.