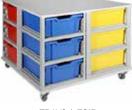

#### THE GRATNELLS METAL TRAY STORAGE.

The Gratnells Metal Tray Storage range uses award winning Gratnell Trays. These trays are designed and built to withstand the rigours of high attrition areas and to be resistant to the majority of chemicals used in schools. This makes them suitable for primary/senior classroom storage, laboratories, IT rooms and manual arts to name a few applications.

The Gratnells storage units are made in the UK using a wide range of recyclable and durable materials. The Gratnells company is continuously on the forefront of new innovative storage design.

The Gratnells Metal Tray Storage is one of the most popular storage solutions globally, because of their flexibility, simplicity and most notably their durability.