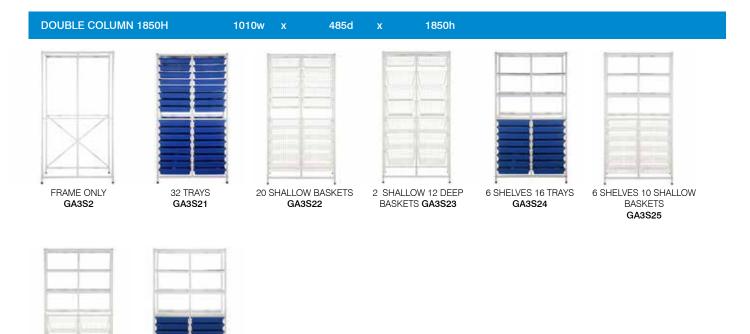

#### THE GRATNELLS METAL TRAY STORAGE.

The Gratnells Metal Tray Storage range uses award winning Gratnell Trays. These trays are designed and built to withstand the rigours of high attrition areas and to be resistant to the majority of chemicals used in schools. This makes them suitable for primary/senior classroom storage, laboratories, IT rooms and manual arts to name a few applications.

The Gratnells storage units are made in the UK using a wide range of recyclable and durable materials. The Gratnells company is continuously on the forefront of new innovative storage design.

The Gratnells Metal Tray Storage is one of the most popular storage solutions globally, because of their flexibility, simplicity and most notably their durability.

# **GRATNELLS TRAYS**

Our international award-winning trays are BSI tested and passed for heavy educational use. Even though they are built to last they are all fully recyclable too. Versatile organising system for all your storage requirements.