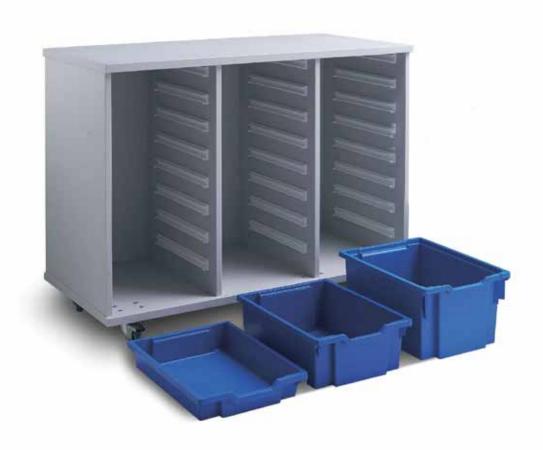

#### THE GRATNELLS METAL TRAY STORAGE.

The Gratnells Metal Tray Storage range uses award winning Gratnell Trays. These trays are designed and built to withstand the rigours of high attrition areas and to be resistant to the majority of chemicals used in schools. This makes them suitable for primary/senior classroom storage, laboratories, IT rooms and manual arts to name a few applications.

The Gratnells storage units are made in the UK using a wide range of recyclable and durable materials. The Gratnells company is continuously on the forefront of new innovative storage design.

The Gratnells Metal Tray Storage is one of the most popular storage solutions globally, because of their flexibility, simplicity and most notably their durability.

# **GRATNELLS TRAYS**

Our international award-winning trays are BSI tested and passed for heavy educational use. Even though they are built to last they are all fully recyclable too. Versatile organising system for all your storage requirements.