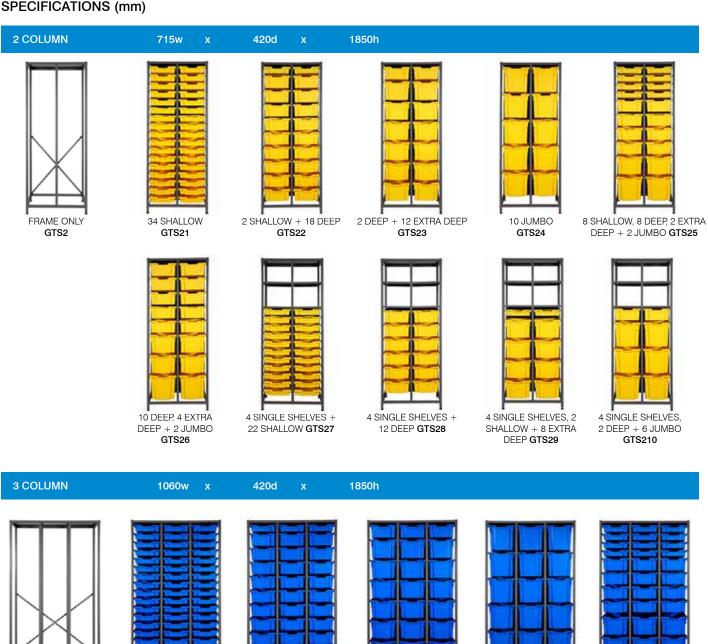

#### THE GRATNELLS METAL TRAY STORAGE.

The Gratnells Metal Tray Storage range uses award winning Gratnell Trays. These trays are designed and built to withstand the rigours of high attrition areas and to be resistant to the majority of chemicals used in schools. This makes them suitable for primary/senior classroom storage, laboratories, IT rooms and manual arts to name a few applications.

The Gratnells storage units are made in the UK using a wide range of recyclable and durable materials. The Gratnells company is continuously on the forefront of new innovative storage design.

The Gratnells Metal Tray Storage is one of the most popular storage solutions globally, because of their flexibility, simplicity and most notably their durability.