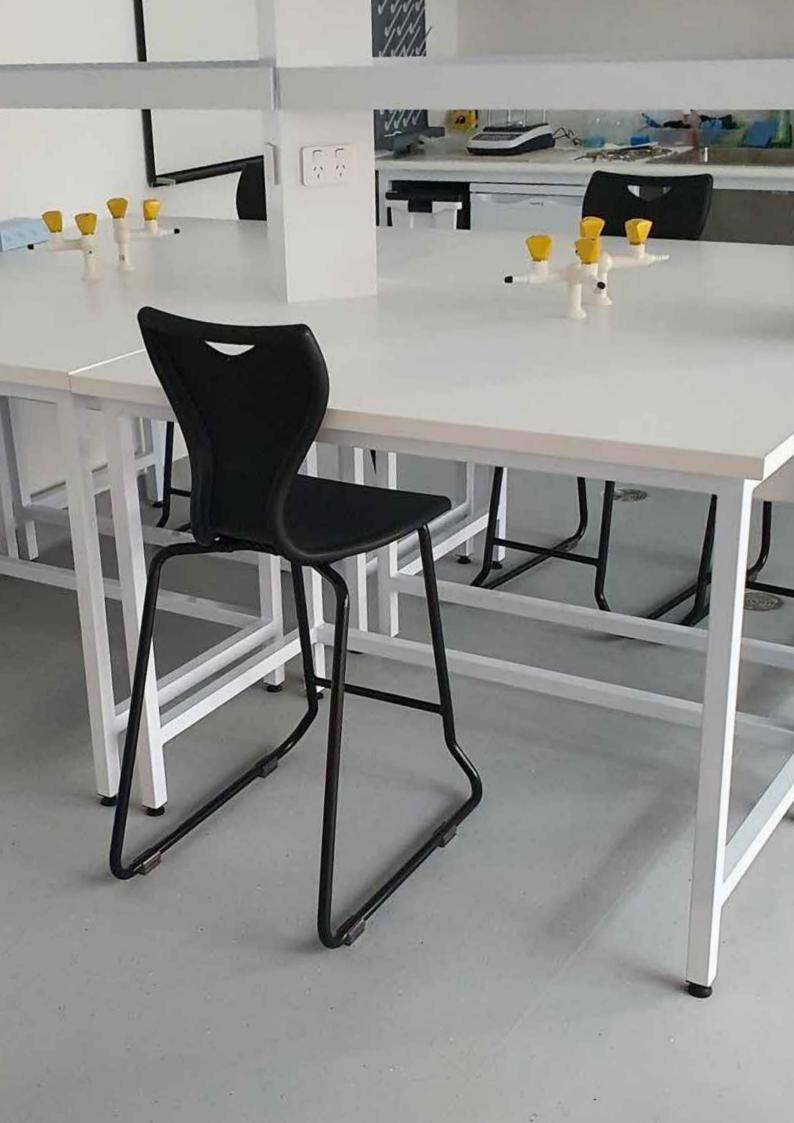

| OVERALL DEPTH    | 531      | 531       | 531     |  |
| TYPICAL USER AGE | 15-Adult | 12-15     | 6-12    |  |
| SCHOOL USE       | Senior   | Secondary | Primary |  |

### SHELL COLOURS



### **EN CHAIR RANGE**



EN CLASSIC Stacks 6 high.



EN SKID STOOL Stacks 5 high. Available in heights 610 and 660 to suit bench heights of 850 and 900h respectively.



EN SKID Stacks 5 high. Only available 460H.



EN GAS LIFT SWIVEL Available with castors as standard, option of glides; gas lift height range 390 – 520.



EN LINKING Stacks 6 high. Only available 460H.



EN GAS LIFT DRAFTING Available as drafting height option with foot-ring.



EN FLOOR CHAIR Lumbar Support from the Floor. Stackable.



EN UPHOLSTERED SEAT PAD Available in matching colours to shells or custom fabric selections



## **EN SLED STOOL**

The EN Sled Stool is the perfect chair for the modern seating environment, manufactured to a high specification to meet the needs of a high use chair. It is designed with a fully welded frame and exceptional ergonomic shell that flexes naturally with the user's movement.



- Ergonomically designed chair
- Lightweight
- Gas injected ribbed shell provides added strength with tamper proof fixings attaching it to the frame
- Curved seat back profile creates the ideal back support and posture
- Stacks 6x high
- Available in 2x heights
- Comfort hold formed into back
- Skid Base designed for use on abrasive floors and carpets
- Fully compliant to European Seating Standard – EN1729 Parts 1 and 2



## **EN GAS LIFT DRAFTING**

The EN Chair family offers a variety of bases