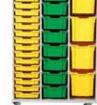

#### THE GRATNELLS METAL TRAY STORAGE.

The Gratnells Metal Tray Storage range uses award winning Gratnell Trays. These trays are designed and built to withstand the rigours of high attrition areas and to be resistant to the majority of chemicals used in schools. This makes them suitable for primary/senior classroom storage, laboratories, IT rooms and manual arts to name a few applications.

The Gratnells storage units are made in the UK using a wide range of recyclable and durable materials. The Gratnells company is continuously on the forefront of new innovative storage design.

The Gratnells Metal Tray Storage is one of the most popular storage solutions globally, because of their flexibility, simplicity and most notably their durability.