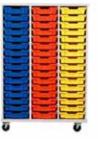

#### THE GRATNELLS METAL TRAY STORAGE.

The Gratnells Metal Tray Storage range uses award winning Gratnell Trays. These trays are designed and built to withstand the rigours of high attrition areas and to be resistant to the majority of chemicals used in schools. This makes them suitable for primary/senior classroom storage, laboratories, IT rooms and manual arts to name a few applications.

The Gratnells storage units are made in the UK using a wide range of recyclable and durable materials. The Gratnells company is continuously on the forefront of new innovative storage design.

The Gratnells Metal Tray Storage is one of the most popular storage solutions globally, because of their flexibility, simplicity and most notably their durability.