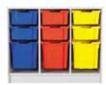

#### THE GRATNELLS METAL TRAY STORAGE.

The Gratnells Metal Tray Storage range uses award winning Gratnell Trays. These trays are designed and built to withstand the rigours of high attrition areas and to be resistant to the majority of chemicals used in schools. This makes them suitable for primary/senior classroom storage, laboratories, IT rooms and manual arts to name a few applications.

The Gratnells storage units are made in the UK using a wide range of recyclable and durable materials. The Gratnells company is continuously on the forefront of new innovative storage design.

The Gratnells Metal Tray Storage is one of the most popular storage solutions globally, because of their flexibility, simplicity and most notably their durability.