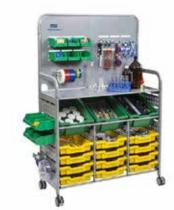

#### THE GRATNELLS METAL TRAY STORAGE.

The Gratnells Metal Tray Storage range uses award winning Gratnell Trays. These trays are designed and built to withstand the rigours of high attrition areas and to be resistant to the majority of chemicals used in schools. This makes them suitable for primary/senior classroom storage, laboratories, IT rooms and manual arts to name a few applications.

The Gratnells storage units are made in the UK using a wide range of recyclable and durable materials. The Gratnells company is continuously on the forefront of new innovative storage design.

The Gratnells Metal Tray Storage is one of the most popular storage solutions globally, because of their flexibility, simplicity and most notably their durability.