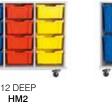

#### THE GRATNELLS METAL TRAY STORAGE.

The Gratnells Metal Tray Storage range uses award winning Gratnell Trays. These trays are designed and built to withstand the rigours of high attrition areas and to be resistant to the majority of chemicals used in schools. This makes them suitable for primary/senior classroom storage, laboratories, IT rooms and manual arts to name a few applications.

The Gratnells storage units are made in the UK using a wide range of recyclable and durable materials. The Gratnells company is continuously on the forefront of new innovative storage design.

The Gratnells Metal Tray Storage is one of the most popular storage solutions globally, because of their flexibility, simplicity and most notably their durability.