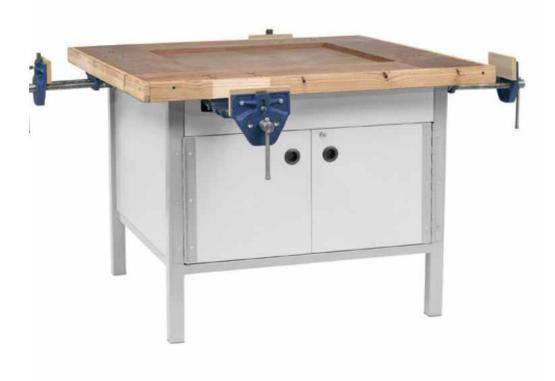

Drawers

- Lockable Option available
- Mobile Option available



## MANUAL ARTS DEMONSTRATION BENCH

Office Line offers a range of traditional style, quality and robust benches suitable for specific educational purposes.



### SPECIFICATIONS (mm)

| TOP WIDTH | TOP DEPTH | OVERALL HEIGHT |
|-----------|-----------|----------------|
| 1770w     | 645d      | 860h           |
|           |           |                |

- Narrow Demonstration Bench
- Solid Timber Top
- Powder Coated Metal Frame
- Includes 1x Metalwork & 1x Woodwork Vice
- Optional storage cupboards beneath worktop
- Perfect for the education sector and trade training centers



## EDUFLEX WOODWORK BENCH

Office Line offers a range of traditional style, quality and robust benches suitable for specific educational purposes.



### SPECIFICATIONS (mm)

| TOP WIDTH | TOP DEPTH                           | OVERALL HEIGHT |
|-----------|-------------------------------------|----------------|
| 1200      | 940 (2 Station) or 1200 (4 Station) | 860            |
|           |                                     |                |

- › 2 Station or 4 Station Available
- Solid Timber Top
- Powder Coated Metal Frame
- Vices included
- Optional storage cupboards beneath worktop
- Multiple size options
- Perfect for the education sector and trade training centers



## EDUFLEX METALWORK BENCH

Office Line offers a range of traditional style, quality and robust benches suitable for specific educational purposes.



### SPECIFICATIONS (mm)

| TOP WIDTH | TOP DEPTH                           | OVERALL HEIGHT |
|-----------|---