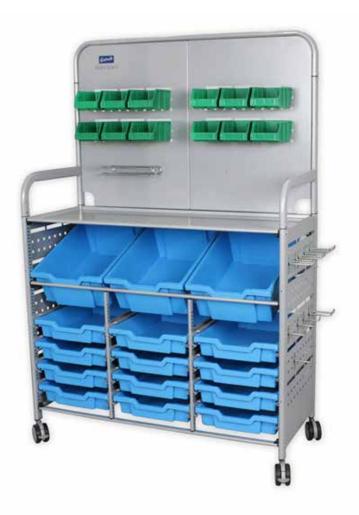

#### THE GRATNELLS METAL TRAY STORAGE.

The Gratnells Metal Tray Storage range uses award winning Gratnell Trays. These trays are designed and built to withstand the rigours of high attrition areas and to be resistant to the majority of chemicals used in schools. This makes them suitable for primary/senior classroom storage, laboratories, IT rooms and manual arts to name a few applications.

The Gratnells storage units are made in the UK using a wide range of recyclable and durable materials. The Gratnells company is continuously on the forefront of new innovative storage design.

The Gratnells Metal Tray Storage is one of the most popular storage solutions globally, because of their flexibility, simplicity and most notably their durability.