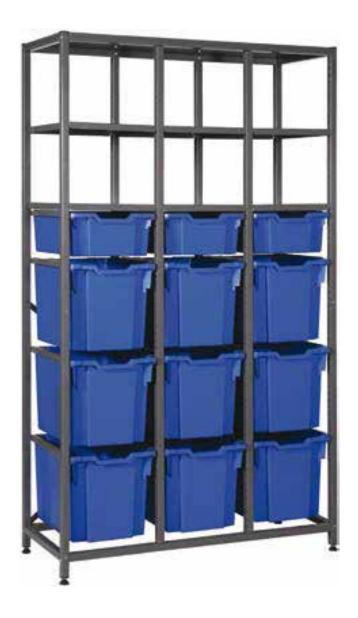

#### THE GRATNELLS METAL TRAY STORAGE.

The Gratnells Metal Tray Storage range uses award winning Gratnell Trays. These trays are designed and built to withstand the rigours of high attrition areas and to be resistant to the majority of chemicals used in schools. This makes them suitable for primary/senior classroom storage, laboratories, IT rooms and manual arts to name a few applications.

The Gratnells storage units are made in the UK using a wide range of recyclable and durable materials. The Gratnells company is continuously on the forefront of new innovative storage design.

The Gratnells Metal Tray Storage is one of the most popular storage solutions globally, because of their flexibility, simplicity and most notably their durability.