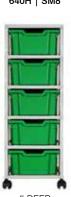

#### THE GRATNELLS METAL TRAY STORAGE.

The Gratnells Metal Tray Storage range uses award winning Gratnell Trays. These trays are designed and built to withstand the rigours of high attrition areas and to be resistant to the majority of chemicals used in schools. This makes them suitable for primary/senior classroom storage, laboratories, IT rooms and manual arts to name a few applications.

The Gratnells storage units are made in the UK using a wide range of recyclable and durable materials. The Gratnells company is continuously on the forefront of new innovative storage design.

The Gratnells Metal Tray Storage is one of the most popular storage solutions globally, because of their flexibility, simplicity and most notably their durability.