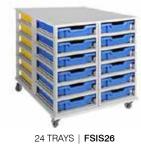

#### THE GRATNELLS METAL TRAY STORAGE.

The Gratnells Metal Tray Storage range uses award winning Gratnell Trays. These trays are designed and built to withstand the rigours of high attrition areas and to be resistant to the majority of chemicals used in schools. This makes them suitable for primary/senior classroom storage, laboratories, IT rooms and manual arts to name a few applications.

The Gratnells storage units are made in the UK using a wide range of recyclable and durable materials. The Gratnells company is continuously on the forefront of new innovative storage design.

The Gratnells Metal Tray Storage is one of the most popular storage solutions globally, because of their flexibility, simplicity and most notably their durability.