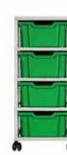

#### THE GRATNELLS METAL TRAY STORAGE.

The Gratnells Metal Tray Storage range uses award winning Gratnell Trays. These trays are designed and built to withstand the rigours of high attrition areas and to be resistant to the majority of chemicals used in schools. This makes them suitable for primary/senior classroom storage, laboratories, IT rooms and manual arts to name a few applications.

The Gratnells storage units are made in the UK using a wide range of recyclable and durable materials. The Gratnells company is continuously on the forefront of new innovative storage design.

The Gratnells Metal Tray Storage is one of the most popular storage solutions globally, because of their flexibility, simplicity and most notably their durability.