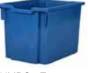

#### THE GRATNELLS METAL TRAY STORAGE.

The Gratnells Metal Tray Storage range uses award winning Gratnell Trays. These trays are designed and built to withstand the rigours of high attrition areas and to be resistant to the majority of chemicals used in schools. This makes them suitable for primary/senior classroom storage, laboratories, IT rooms and manual arts to name a few applications.

The Gratnells storage units are made in the UK using a wide range of recyclable and durable materials. The Gratnells company is continuously on the forefront of new innovative storage design.

The Gratnells Metal Tray Storage is one of the most popular storage solutions globally, because of their flexibility, simplicity and most notably their durability.

# **GRATNELLS TRAYS**

Our international award-winning trays are BSI tested and passed for heavy educational use. Even though they are built to last they are all fully recyclable too. Versatile organising system for all your storage requirements.