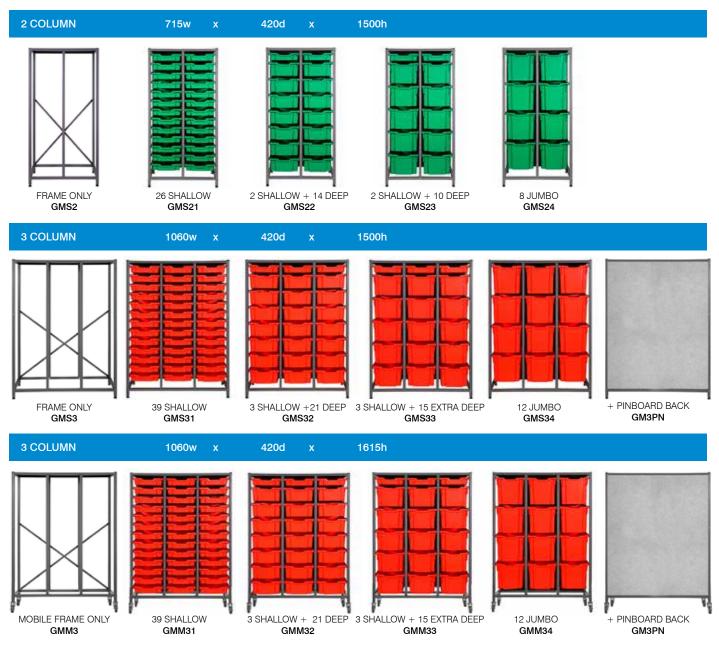

#### THE GRATNELLS METAL TRAY STORAGE.

The Gratnells Metal Tray Storage range uses award winning Gratnell Trays. These trays are designed and built to withstand the rigours of high attrition areas and to be resistant to the majority of chemicals used in schools. This makes them suitable for primary/senior classroom storage, laboratories, IT rooms and manual arts to name a few applications.

The Gratnells storage units are made in the UK using a wide range of recyclable and durable materials. The Gratnells company is continuously on the forefront of new innovative storage design.

The Gratnells Metal Tray Storage is one of the most popular storage solutions globally, because of their flexibility, simplicity and most notably their durability.

# **GRATNELLS TRAYS**

Our international award-winning trays are BSI tested and passed for heavy educational use. Even though they are built to last they are all fully recyclable too. Versatile organising system for all your storage requirements.