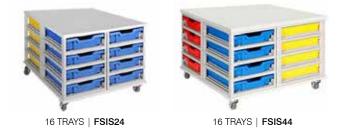

#### THE GRATNELLS METAL TRAY STORAGE.

The Gratnells Metal Tray Storage range uses award winning Gratnell Trays. These trays are designed and built to withstand the rigours of high attrition areas and to be resistant to the majority of chemicals used in schools. This makes them suitable for primary/senior classroom storage, laboratories, IT rooms and manual arts to name a few applications.

The Gratnells storage units are made in the UK using a wide range of recyclable and durable materials. The Gratnells company is continuously on the forefront of new innovative storage design.

The Gratnells Metal Tray Storage is one of the most popular storage solutions globally, because of their flexibility, simplicity and most notably their durability.