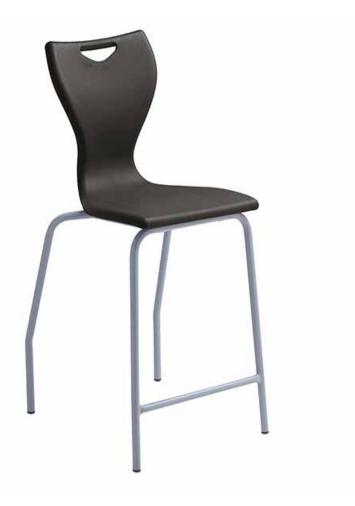

etimes, a simple seating solution is all you need. That's when a stylish, space-saving stool can be ideal. Our stools come in a range of shapes and sizes making it easy to choose the one that's right for your needs. Select a style with no back to tuck completely under benches while students stand.

Office Line have samples of most products available for you to view and trial prior to purchase.



## **EN STOOL**

The EN Range is the perfect chair for the modern seating environment, manufactured to a high specification to meet the needs of a high use chair. The EN Stool is available with a 4 Leg or Skid Base and is designed with a robust yet flexible shell and fully welded frame. Exceptional ergonomic shell support is provided to the lower back, flexing naturally with the user's movement.



- Ergonomically designed chair
- Lightweight
- Gas injected ribbed shell provides added strength with tamper proof fixings attaching it to the frame
- Curved seat back profile creates the ideal back support and posture
- Stacks 6x high

- Available in 3x heights
- Comfort hold formed into back
- Durable 22 diameter epoxy painted steel frame
- Fully compliant to European Seating Standard – EN1729 Parts 1 and 2



### SPECIFICATIONS (mm)

| MODEL            | EN70     | EN71      | EN72    |  |
|------------------|----------|-----------|---------|--|
| BENCH HEIGHT     | 900h     | 850h      | 800h    |  |
| SEAT HEIGHT      | 660      | 610       | 560     |  |
| SEAT WIDTH       | 475      | 475       | 475     |  |
| SEAT DEPTH       | 380      | 380       | 380     |  |
| OVERALL HEIGH