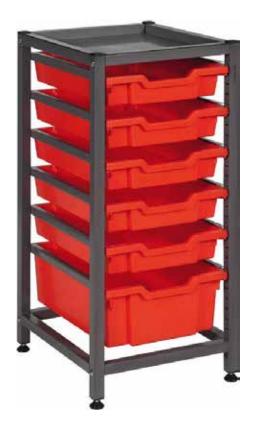

#### THE GRATNELLS METAL TRAY STORAGE.

The Gratnells Metal Tray Storage range uses award winning Gratnell Trays. These trays are designed and built to withstand the rigours of high attrition areas and to be resistant to the majority of chemicals used in schools. This makes them suitable for primary/senior classroom storage, laboratories, IT rooms and manual arts to name a few applications.

The Gratnells storage units are made in the UK using a wide range of recyclable and durable materials. The Gratnells company is continuously on the forefront of new innovative storage design.

The Gratnells Metal Tray Storage is one of the most popular storage solutions globally, because of their flexibility, simplicity and most notably their durability.