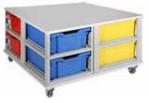

#### THE GRATNELLS METAL TRAY STORAGE.

The Gratnells Metal Tray Storage range uses award winning Gratnell Trays. These trays are designed and built to withstand the rigours of high attrition areas and to be resistant to the majority of chemicals used in schools. This makes them suitable for primary/senior classroom storage, laboratories, IT rooms and manual arts to name a few applications.

The Gratnells storage units are made in the UK using a wide range of recyclable and durable materials. The Gratnells company is continuously on the forefront of new innovative storage design.

The Gratnells Metal Tray Storage is one of the most popular storage solutions globally, because of their flexibility, simplicity and most notably their durability.