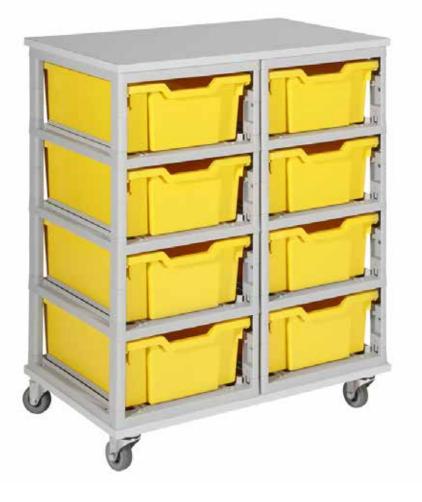

#### THE GRATNELLS METAL TRAY STORAGE.

The Gratnells Metal Tray Storage range uses award winning Gratnell Trays. These trays are designed and built to withstand the rigours of high attrition areas and to be resistant to the majority of chemicals used in schools. This makes them suitable for primary/senior classroom storage, laboratories, IT rooms and manual arts to name a few applications.

The Gratnells storage units are made in the UK using a wide range of recyclable and durable materials. The Gratnells company is continuously on the forefront of new innovative storage design.

The Gratnells Metal Tray Storage is one of the most popular storage solutions globally, because of their flexibility, simplicity and most notably their durability.