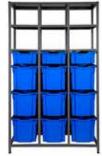

#### THE GRATNELLS METAL TRAY STORAGE.

The Gratnells Metal Tray Storage range uses award winning Gratnell Trays. These trays are designed and built to withstand the rigours of high attrition areas and to be resistant to the majority of chemicals used in schools. This makes them suitable for primary/senior classroom storage, laboratories, IT rooms and manual arts to name a few applications.

The Gratnells storage units are made in the UK using a wide range of recyclable and durable materials. The Gratnells company is continuously on the forefront of new innovative storage design.

The Gratnells Metal Tray Storage is one of the most popular storage solutions globally, because of their flexibility, simplicity and most notably their durability.