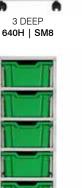

#### THE GRATNELLS METAL TRAY STORAGE.

The Gratnells Metal Tray Storage range uses award winning Gratnell Trays. These trays are designed and built to withstand the rigours of high attrition areas and to be resistant to the majority of chemicals used in schools. This makes them suitable for primary/senior classroom storage, laboratories, IT rooms and manual arts to name a few applications.

The Gratnells storage units are made in the UK using a wide range of recyclable and durable materials. The Gratnells company is continuously on the forefront of new innovative storage design.

The Gratnells Metal Tray Storage is one of the most popular storage solutions globally, because of their flexibility, simplicity and most notably their durability.