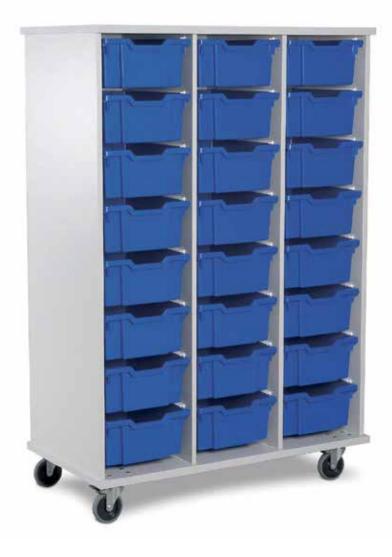

#### THE GRATNELLS METAL TRAY STORAGE.

The Gratnells Metal Tray Storage range uses award winning Gratnell Trays. These trays are designed and built to withstand the rigours of high attrition areas and to be resistant to the majority of chemicals used in schools. This makes them suitable for primary/senior classroom storage, laboratories, IT rooms and manual arts to name a few applications.

The Gratnells storage units are made in the UK using a wide range of recyclable and durable materials. The Gratnells company is continuously on the forefront of new innovative storage design.

The Gratnells Metal Tray Storage is one of the most popular storage solutions globally, because of their flexibility, simplicity and most notably their durability.