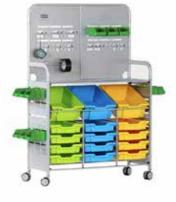

#### THE GRATNELLS METAL TRAY STORAGE.

The Gratnells Metal Tray Storage range uses award winning Gratnell Trays. These trays are designed and built to withstand the rigours of high attrition areas and to be resistant to the majority of chemicals used in schools. This makes them suitable for primary/senior classroom storage, laboratories, IT rooms and manual arts to name a few applications.

The Gratnells storage units are made in the UK using a wide range of recyclable and durable materials. The Gratnells company is continuously on the forefront of new innovative storage design.

The Gratnells Metal Tray Storage is one of the most popular storage solutions globally, because of their flexibility, simplicity and most notably their durability.