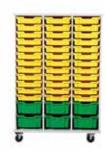

#### THE GRATNELLS METAL TRAY STORAGE.

The Gratnells Metal Tray Storage range uses award winning Gratnell Trays. These trays are designed and built to withstand the rigours of high attrition areas and to be resistant to the majority of chemicals used in schools. This makes them suitable for primary/senior classroom storage, laboratories, IT rooms and manual arts to name a few applications.

The Gratnells storage units are made in the UK using a wide range of recyclable and durable materials. The Gratnells company is continuously on the forefront of new innovative storage design.

The Gratnells Metal Tray Storage is one of the most popular storage solutions globally, because of their flexibility, simplicity and most notably their durability.