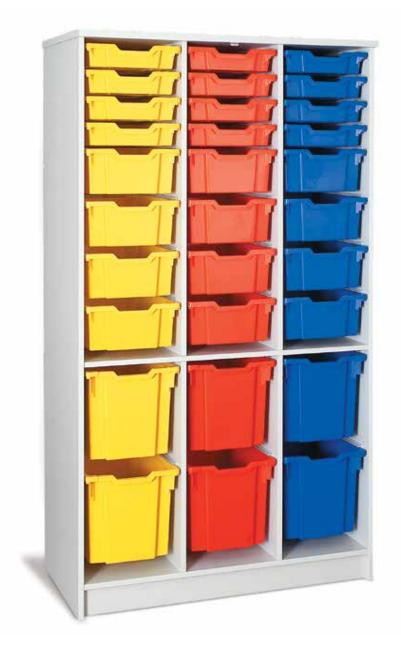

#### THE GRATNELLS METAL TRAY STORAGE.

The Gratnells Metal Tray Storage range uses award winning Gratnell Trays. These trays are designed and built to withstand the rigours of high attrition areas and to be resistant to the majority of chemicals used in schools. This makes them suitable for primary/senior classroom storage, laboratories, IT rooms and manual arts to name a few applications.

The Gratnells storage units are made in the UK using a wide range of recyclable and durable materials. The Gratnells company is continuously on the forefront of new innovative storage design.

The Gratnells Metal Tray Storage is one of the most popular storage solutions globally, because of their flexibility, simplicity and most notably their durability.

# **GRATNELLS TRAYS**

Our international award-winning trays are BSI tested and passed for heavy educational use. Even though they are built to last they are all fully recyclable too. Versatile organising system for all your storage requirements.