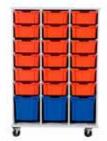

#### THE GRATNELLS METAL TRAY STORAGE.

The Gratnells Metal Tray Storage range uses award winning Gratnell Trays. These trays are designed and built to withstand the rigours of high attrition areas and to be resistant to the majority of chemicals used in schools. This makes them suitable for primary/senior classroom storage, laboratories, IT rooms and manual arts to name a few applications.

The Gratnells storage units are made in the UK using a wide range of recyclable and durable materials. The Gratnells company is continuously on the forefront of new innovative storage design.

The Gratnells Metal Tray Storage is one of the most popular storage solutions globally, because of their flexibility, simplicity and most notably their durability.