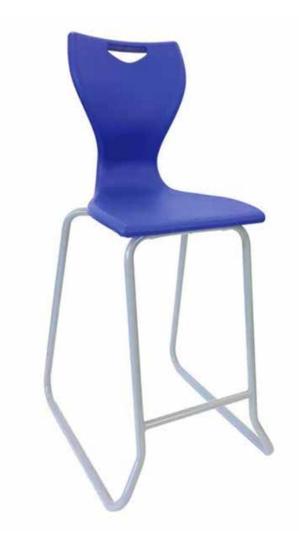

610 and 660 to suit bench heights of 850 and 900h respectively.



EN SKID Stacks 5 high. Only available 460H.



EN GAS LIFT SWIVEL Available with castors as standard, option of glides; gas lift height range 390 – 520.



EN LINKING Stacks 6 high. Only available 460H.



EN GAS LIFT DRAFTING Available as drafting height option with foot-ring.



EN FLOOR CHAIR Lumbar Support from the Floor. Stackable.



EN UPHOLSTERED SEAT PAD Available in matching colours to shells or custom fabric selections



## **EN SLED STOOL**

The EN Sled Stool is the perfect chair for the modern seating environment, manufactured to a high specification to meet the needs of a high use chair. It is designed with a fully welded frame and exceptional ergonomic shell that flexes naturally with the user's movement.



- Ergonomically designed chair
- Lightweight
- Gas injected ribbed shell provides added strength with tamper proof fixings attaching it to the frame
- Curved seat back profile creates the ideal back support and posture
- Stacks 6x high
- Available in 2x heights
- Comfort hold formed into back
- Skid Base designed for use on abrasive floors and carpets
- Fully compliant to European Seating Standard – EN1729 Parts 1 and 2



## **EN GAS LIFT DRAFTING**

The EN Chair family offers a variety of bases to continue the same style throughout your different spaces. The EN Gas Lift Drafting Chair is the perfect extension of the EN Classic, available in all your favourite colours, with a height adjustable gas lift swivel drafting base on castors to suit bench height tables.



- Ergonomically desig