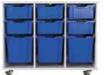

#### THE GRATNELLS METAL TRAY STORAGE.

The Gratnells Metal Tray Storage range uses award winning Gratnell Trays. These trays are designed and built to withstand the rigours of high attrition areas and to be resistant to the majority of chemicals used in schools. This makes them suitable for primary/senior classroom storage, laboratories, IT rooms and manual arts to name a few applications.

The Gratnells storage units are made in the UK using a wide range of recyclable and durable materials. The Gratnells company is continuously on the forefront of new innovative storage design.

The Gratnells Metal Tray Storage is one of the most popular storage solutions globally, because of their flexibility, simplicity and most notably their durability.