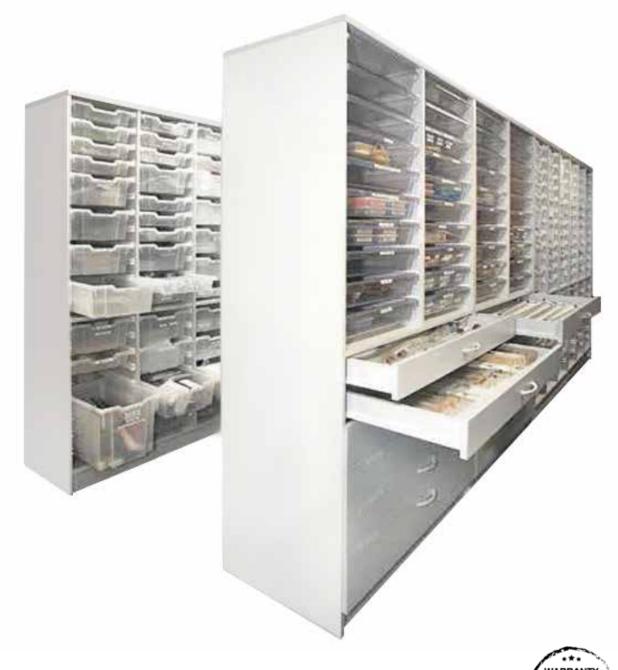

#### THE GRATNELLS METAL TRAY STORAGE.

The Gratnells Metal Tray Storage range uses award winning Gratnell Trays. These trays are designed and built to withstand the rigours of high attrition areas and to be resistant to the majority of chemicals used in schools. This makes them suitable for primary/senior classroom storage, laboratories, IT rooms and manual arts to name a few applications.

The Gratnells storage units are made in the UK using a wide range of recyclable and durable materials. The Gratnells company is continuously on the forefront of new innovative storage design.

The Gratnells Metal Tray Storage is one of the most popular storage solutions globally, because of their flexibility, simplicity and most notably their durability.