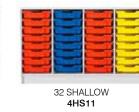

#### THE GRATNELLS METAL TRAY STORAGE.

The Gratnells Metal Tray Storage range uses award winning Gratnell Trays. These trays are designed and built to withstand the rigours of high attrition areas and to be resistant to the majority of chemicals used in schools. This makes them suitable for primary/senior classroom storage, laboratories, IT rooms and manual arts to name a few applications.

# **GRATNELLS TRAYS**

Our international award-winning trays are BSI tested and passed for heavy educational use. Even though they are built to last they are all fully recyclable too. Versatile organising system for all your storage requirements.