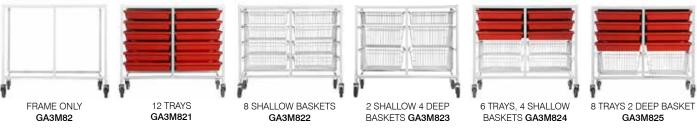

#### THE GRATNELLS METAL TRAY STORAGE.

The Gratnells Metal Tray Storage range uses award winning Gratnell Trays. These trays are designed and built to withstand the rigours of high attrition areas and to be resistant to the majority of chemicals used in schools. This makes them suitable for primary/senior classroom storage, laboratories, IT rooms and manual arts to name a few applications.

The Gratnells storage units are made in the UK using a wide range of recyclable and durable materials. The Gratnells company is continuously on the forefront of new innovative storage design.

The Gratnells Metal Tray Storage is one of the most popular storage solutions globally, because of their flexibility, simplicity and most notably their durability.

# **GRATNELLS TRAYS**

Our international award-winning trays are BSI tested and passed for heavy educational use. Even though they are built to last they are all fully recyclable too. Versatile organising system for all your storage requirements.