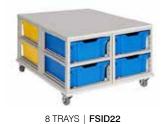

#### THE GRATNELLS METAL TRAY STORAGE.

The Gratnells Metal Tray Storage range uses award winning Gratnell Trays. These trays are designed and built to withstand the rigours of high attrition areas and to be resistant to the majority of chemicals used in schools. This makes them suitable for primary/senior classroom storage, laboratories, IT rooms and manual arts to name a few applications.

The Gratnells storage units are made in the UK using a wide range of recyclable and durable materials. The Gratnells company is continuously on the forefront of new innovative storage design.

The Gratnells Metal Tray Storage is one of the most popular storage solutions globally, because of their flexibility, simplicity and most notably their durability.