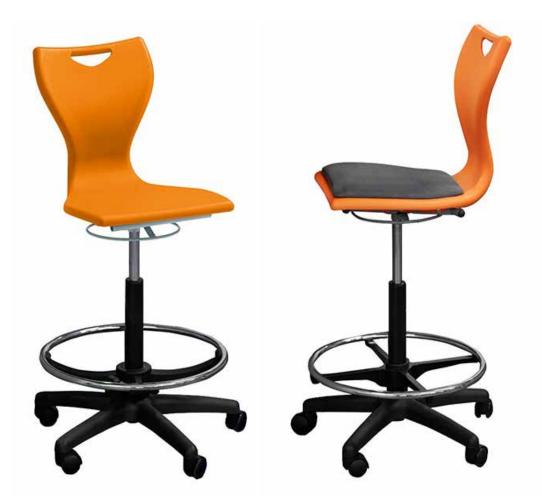

the user's movement.



- Ergonomically designed chair
- Lightweight
- Gas injected ribbed shell provides added strength with tamper proof fixings attaching it to the frame
- Curved seat back profile creates the ideal back support and posture
- Stacks 6x high
- Available in 2x heights
- Comfort hold formed into back
- Skid Base designed for use on abrasive floors and carpets
- Fully compliant to European Seating Standard – EN1729 Parts 1 and 2



## **EN GAS LIFT DRAFTING**

The EN Chair family offers a variety of bases to continue the same style throughout your different spaces. The EN Gas Lift Drafting Chair is the perfect extension of the EN Classic, available in all your favourite colours, with a height adjustable gas lift swivel drafting base on castors to suit bench height tables.



- Ergonomically designed chair
- Lightweight
- Gas injected ribbed shell provides added strength with tamper proof fixings attaching it to the frame
- Curved seat back profile creates the ideal back support and posture
- Height adjustment from 590-840mm high
- Comfort hold formed into back
- Available on castors or glides
- Fully compliant to European Seating Standard – EN1729 Parts 1 and 2



## EDUFLEX STOOL

A strong, traditional stool ideal for science labs, art classrooms and workshops. Its basic frame design provides great strength and stability, and the 4-sided footrest allows for maximum usability and support.



### SPECIFICATIONS (mm)

| MODEL        | 520     | 590     | 650     | 720      |
|--------------|---------|---------|---------|----------|
| BENCH HEIGHT | 750-800 | 8