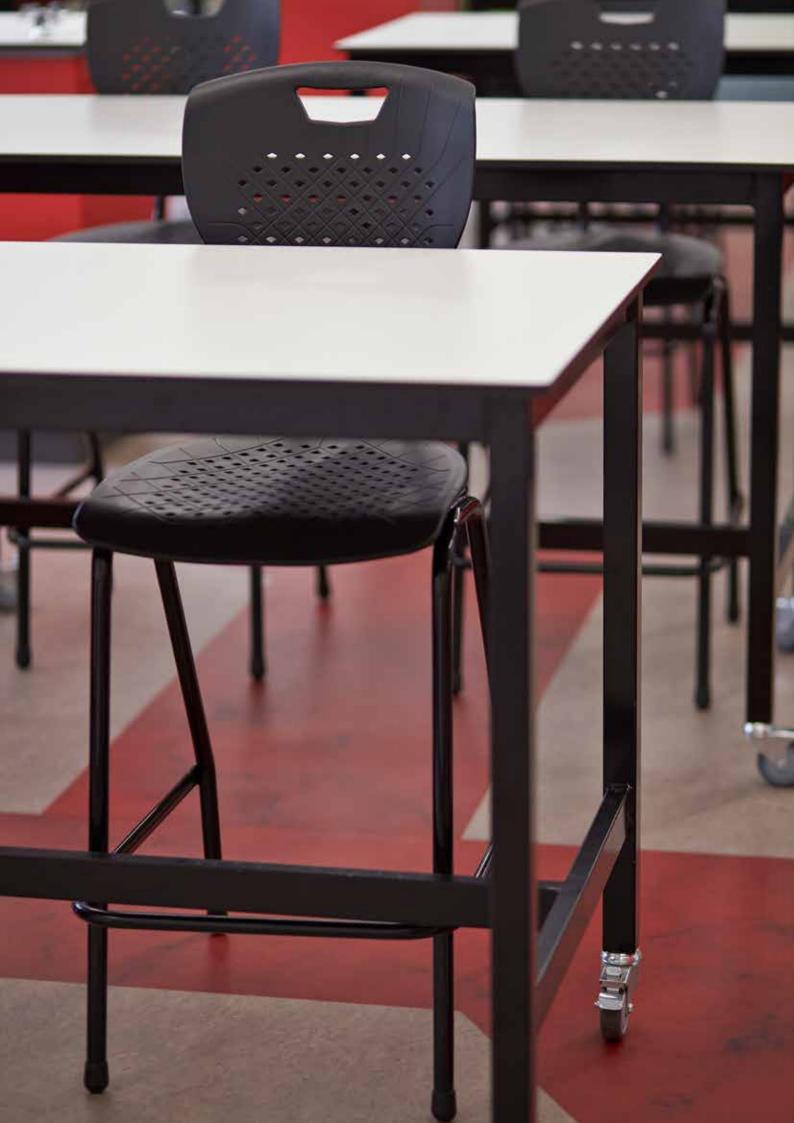

| BENCH HEIGHT | suits 900h benches |
|--------------|--------------------|
| SEAT HEIGHT  | 610mm              |
| SEAT WIDTH   | 440mm              |
| SEAT DEPTH   | 430mm              |

### COLOUR



- Scuff resistant and anti-tilt feet buffers
- Contoured wood veneer seat
- Stacks 3 high
- Fully welded frame
- 125kg weight limit



## **OFFICE LINE – SCIENCE BENCH COLLECTION**

Every classroom is different and needs to be able to adapt to it's teachers and students. That's why our furniture selections are not only robust and well-designed, but offers a wide range of options and customisation.

Our Science bench offering includes a range of robust solutions and laboratory grade surfaces to suit any application.

With our table and student desk designs, the possibilities are endless.



## EDUFLEX SCIENCE BENCH

Heavy Duty Science Bench with a wide range of customisation options to suit your requirements. Made with a robust fully welded frame, made in Australia.



### SPECIFICATIONS (mm)

| TOP WIDTH           | TOP DEPTH                          | OVERALL HEIGHT                   |
|---------------------|------------------------------------|----------------------------------|
| 1200, 1500 or 1800w | 600, 750 or 900d                   | 850h (Primary), 900h (Secondary) |
|                     | CUSTOM SIZES AND HEIGHTS AVAILABLE |                                  |

### FEATURES

- Fully welded heavy duty frame
- Powder Coat available in many colours
- Many size options available to suit any application
- Durable top, perfect for Science, Art or Manual Arts
- Mobile Op