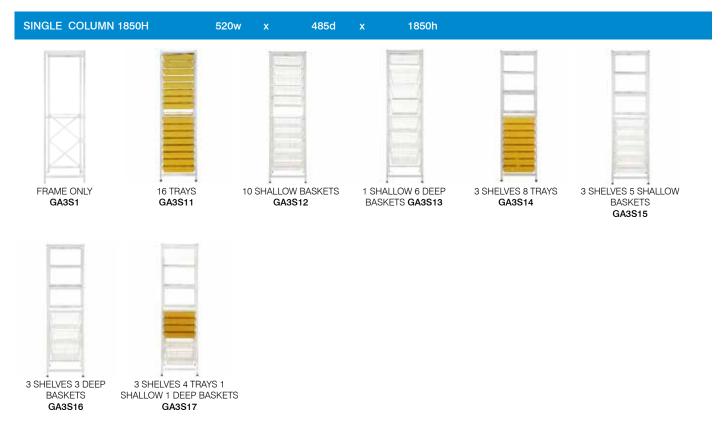

#### THE GRATNELLS METAL TRAY STORAGE.

The Gratnells Metal Tray Storage range uses award winning Gratnell Trays. These trays are designed and built to withstand the rigours of high attrition areas and to be resistant to the majority of chemicals used in schools. This makes them suitable for primary/senior classroom storage, laboratories, IT rooms and manual arts to name a few applications.

The Gratnells storage units are made in the UK using a wide range of recyclable and durable materials. The Gratnells company is continuously on the forefront of new innovative storage design.

The Gratnells Metal Tray Storage is one of the most popular storage solutions globally, because of their flexibility, simplicity and most notably their durability.

# **GRATNELLS TRAYS**

Our international award-winning trays are BSI tested and passed for heavy educational use. Even though they are built to last they are all fully recyclable too. Versatile organising system for all your storage requirements.