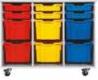

#### THE GRATNELLS METAL TRAY STORAGE.

The Gratnells Metal Tray Storage range uses award winning Gratnell Trays. These trays are designed and built to withstand the rigours of high attrition areas and to be resistant to the majority of chemicals used in schools. This makes them suitable for primary/senior classroom storage, laboratories, IT rooms and manual arts to name a few applications.

The Gratnells storage units are made in the UK using a wide range of recyclable and durable materials. The Gratnells company is continuously on the forefront of new innovative storage design.

The Gratnells Metal Tray Storage is one of the most popular storage solutions globally, because of their flexibility, simplicity and most notably their durability.