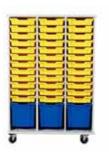

#### THE GRATNELLS METAL TRAY STORAGE.

The Gratnells Metal Tray Storage range uses award winning Gratnell Trays. These trays are designed and built to withstand the rigours of high attrition areas and to be resistant to the majority of chemicals used in schools. This makes them suitable for primary/senior classroom storage, laboratories, IT rooms and manual arts to name a few applications.

The Gratnells storage units are made in the UK using a wide range of recyclable and durable materials. The Gratnells company is continuously on the forefront of new innovative storage design.

The Gratnells Metal Tray Storage is one of the most popular storage solutions globally, because of their flexibility, simplicity and most notably their durability.