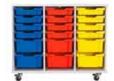

#### THE GRATNELLS METAL TRAY STORAGE.

The Gratnells Metal Tray Storage range uses award winning Gratnell Trays. These trays are designed and built to withstand the rigours of high attrition areas and to be resistant to the majority of chemicals used in schools. This makes them suitable for primary/senior classroom storage, laboratories, IT rooms and manual arts to name a few applications.

The Gratnells storage units are made in the UK using a wide range of recyclable and durable materials. The Gratnells company is continuously on the forefront of new innovative storage design.

The Gratnells Metal Tray Storage is one of the most popular storage solutions globally, because of their flexibility, simplicity and most notably their durability.