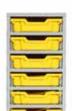

#### THE GRATNELLS METAL TRAY STORAGE.

The Gratnells Metal Tray Storage range uses award winning Gratnell Trays. These trays are designed and built to withstand the rigours of high attrition areas and to be resistant to the majority of chemicals used in schools. This makes them suitable for primary/senior classroom storage, laboratories, IT rooms and manual arts to name a few applications.

The Gratnells storage units are made in the UK using a wide range of recyclable and durable materials. The Gratnells company is continuously on the forefront of new innovative storage design.

The Gratnells Metal Tray Storage is one of the most popular storage solutions globally, because of their flexibility, simplicity and most notably their durability.