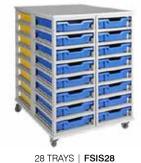

#### THE GRATNELLS METAL TRAY STORAGE.

The Gratnells Metal Tray Storage range uses award winning Gratnell Trays. These trays are designed and built to withstand the rigours of high attrition areas and to be resistant to the majority of chemicals used in schools. This makes them suitable for primary/senior classroom storage, laboratories, IT rooms and manual arts to name a few applications.

The Gratnells storage units are made in the UK using a wide range of recyclable and durable materials. The Gratnells company is continuously on the forefront of new innovative storage design.

The Gratnells Metal Tray Storage is one of the most popular storage solutions globally, because of their flexibility, simplicity and most notably their durability.