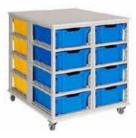

#### THE GRATNELLS METAL TRAY STORAGE.

The Gratnells Metal Tray Storage range uses award winning Gratnell Trays. These trays are designed and built to withstand the rigours of high attrition areas and to be resistant to the majority of chemicals used in schools. This makes them suitable for primary/senior classroom storage, laboratories, IT rooms and manual arts to name a few applications.

The Gratnells storage units are made in the UK using a wide range of recyclable and durable materials. The Gratnells company is continuously on the forefront of new innovative storage design.

The Gratnells Metal Tray Storage is one of the most popular storage solutions globally, because of their flexibility, simplicity and most notably their durability.