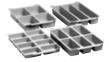

# **GRATNELLS TRAYS**

Our international award-winning trays are BSI tested and passed for heavy educational use. Even though they are built to last they are all fully recyclable too. Versatile organising system for all your storage requirements.

- Nesting or stacking (by reversing)
- Flat bottom for easy cleaning
- Wall thickness of 2.4mm for heavy school use
- 12mm Flange for maximum support on side runners
- > 11x reinforcing ribs to prevent squeezing and falling through when heavily loaded
- Ribs on base to minimise friction on work surfaces when removed from cabinets
- Side stops at front, prevent tray being pushed through
- Clip on lids available that can still fit in cabinets
- Tray inserts available for Shallow Trays
- Trays can be fitted to the underside of tables using runners
- Suitable for any space, particularly in education