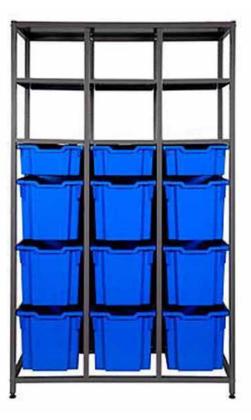

#### THE GRATNELLS METAL TRAY STORAGE.

The Gratnells Metal Tray Storage range uses award winning Gratnell Trays. These trays are designed and built to withstand the rigours of high attrition areas and to be resistant to the majority of chemicals used in schools. This makes them suitable for primary/senior classroom storage, laboratories, IT rooms and manual arts to name a few applications.

The Gratnells storage units are made in the UK using a wide range of recyclable and durable materials. The Gratnells company is continuously on the forefront of new innovative storage design.

The Gratnells Metal Tray Storage is one of the most popular storage solutions globally, because of their flexibility, simplicity and most notably their durability.