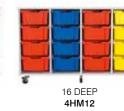

#### THE GRATNELLS METAL TRAY STORAGE.

The Gratnells Metal Tray Storage range uses award winning Gratnell Trays. These trays are designed and built to withstand the rigours of high attrition areas and to be resistant to the majority of chemicals used in schools. This makes them suitable for primary/senior classroom storage, laboratories, IT rooms and manual arts to name a few applications.

The Gratnells storage units are made in the UK using a wide range of recyclable and durable materials. The Gratnells company is continuously on the forefront of new innovative storage design.

The Gratnells Metal Tray Storage is one of the most popular storage solutions globally, because of their flexibility, simplicity and most notably their durability.