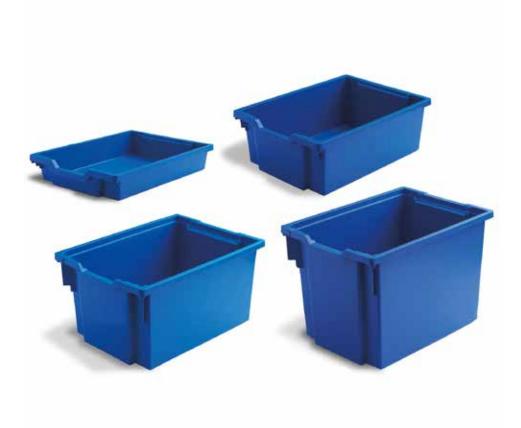

#### THE GRATNELLS METAL TRAY STORAGE.

The Gratnells Metal Tray Storage range uses award winning Gratnell Trays. These trays are designed and built to withstand the rigours of high attrition areas and to be resistant to the majority of chemicals used in schools. This makes them suitable for primary/senior classroom storage, laboratories, IT rooms and manual arts to name a few applications.

The Gratnells storage units are made in the UK using a wide range of recyclable and durable materials. The Gratnells company is continuously on the forefront of new innovative storage design.

The Gratnells Metal Tray Storage is one of the most popular storage solutions globally, because of their flexibility, simplicity and most notably their durability.

# **GRATNELLS TRAYS**

Our international award-winning trays are BSI tested and passed for heavy educational use. Even though they are built to last they are all fully recyclable too. Versatile organising system for all your storage requirements.

- Nesting or stacking (by reversing)
- Flat bottom for easy cleaning
- Wall thickness of 2.4mm for heavy school use
- 12mm Flange for maximum support on side runners
- > 11x reinforcing ribs to prevent squeezing and falling through when heavily loaded
- Ribs on base to minimise friction on work surfaces when removed from cabinets
- Side stops at front, prevent tray being pushed through
- Clip on lids available that can still fit in cabinets
- Tray inserts available for Shallow Trays
- Trays can be fitted to the underside of tables using runners
- Suitable for any space, particularly in education