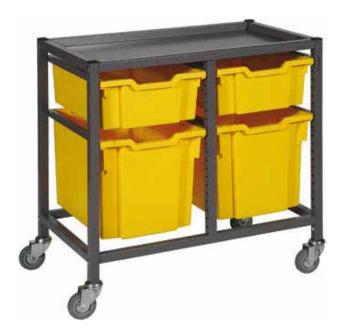

#### THE GRATNELLS METAL TRAY STORAGE.

The Gratnells Metal Tray Storage range uses award winning Gratnell Trays. These trays are designed and built to withstand the rigours of high attrition areas and to be resistant to the majority of chemicals used in schools. This makes them suitable for primary/senior classroom storage, laboratories, IT rooms and manual arts to name a few applications.

The Gratnells storage units are made in the UK using a wide range of recyclable and durable materials. The Gratnells company is continuously on the forefront of new innovative storage design.

The Gratnells Metal Tray Storage is one of the most popular storage solutions globally, because of their flexibility, simplicity and most notably their durability.