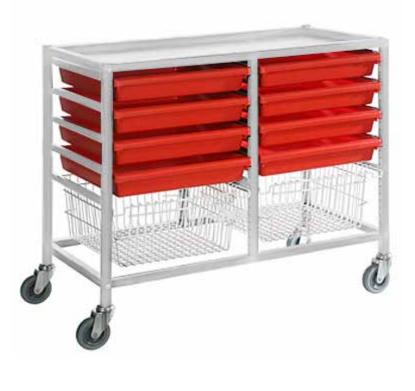

#### THE GRATNELLS METAL TRAY STORAGE.

The Gratnells Metal Tray Storage range uses award winning Gratnell Trays. These trays are designed and built to withstand the rigours of high attrition areas and to be resistant to the majority of chemicals used in schools. This makes them suitable for primary/senior classroom storage, laboratories, IT rooms and manual arts to name a few applications.

The Gratnells storage units are made in the UK using a wide range of recyclable and durable materials. The Gratnells company is continuously on the forefront of new innovative storage design.

The Gratnells Metal Tray Storage is one of the most popular storage solutions globally, because of their flexibility, simplicity and most notably their durability.