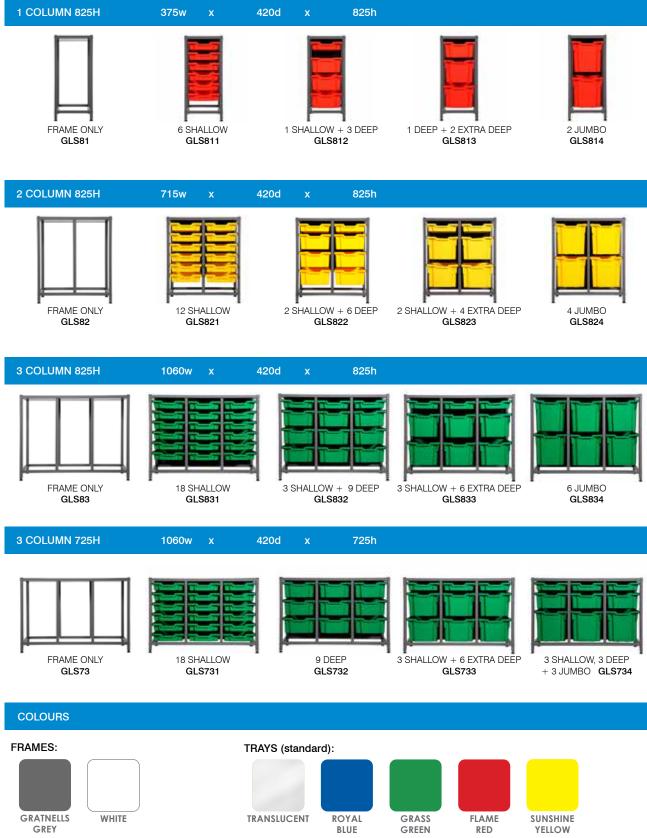

#### THE GRATNELLS METAL TRAY STORAGE.

The Gratnells Metal Tray Storage range uses award winning Gratnell Trays. These trays are designed and built to withstand the rigours of high attrition areas and to be resistant to the majority of chemicals used in schools. This makes them suitable for primary/senior classroom storage, laboratories, IT rooms and manual arts to name a few applications.

The Gratnells storage units are made in the UK using a wide range of recyclable and durable materials. The Gratnells company is continuously on the forefront of new innovative storage design.

The Gratnells Metal Tray Storage is one of the most popular storage solutions globally, because of their flexibility, simplicity and most notably their durability.

# **GRATNELLS TRAYS**

Our international award-winning trays are BSI tested and passed for heavy educational use. Even though they are built to last they are all fully recyclable too. Versatile organising system for all your storage requirements.