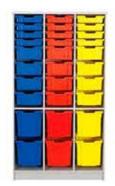

#### THE GRATNELLS METAL TRAY STORAGE.

The Gratnells Metal Tray Storage range uses award winning Gratnell Trays. These trays are designed and built to withstand the rigours of high attrition areas and to be resistant to the majority of chemicals used in schools. This makes them suitable for primary/senior classroom storage, laboratories, IT rooms and manual arts to name a few applications.

The Gratnells storage units are made in the UK using a wide range of recyclable and durable materials. The Gratnells company is continuously on the forefront of new innovative storage design.

The Gratnells Metal Tray Storage is one of the most popular storage solutions globally, because of their flexibility, simplicity and most notably their durability.