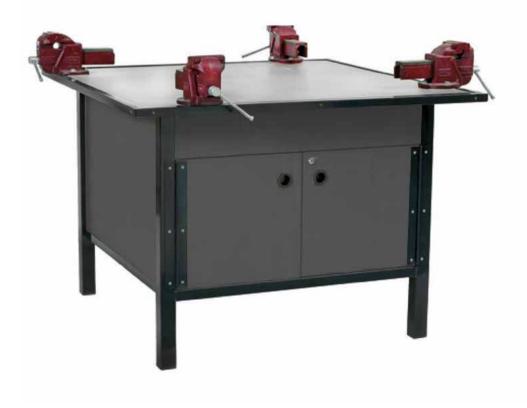

ne offers a range of traditional style, quality and robust benches suitable for specific educational purposes.



### SPECIFICATIONS (mm)

| TOP WIDTH | TOP DEPTH                           | OVERALL HEIGHT |
|-----------|-------------------------------------|----------------|
| 1200      | 940 (2 Station) or 1200 (4 Station) | 860            |
|           |                                     |                |

- › 2 Station or 4 Station Available
- Solid Timber Top
- Powder Coated Metal Frame
- Vices included
- Optional storage cupboards beneath worktop
- Multiple size options
- Perfect for the education sector and trade training centers



## EDUFLEX METALWORK BENCH

Office Line offers a range of traditional style, quality and robust benches suitable for specific educational purposes.



### SPECIFICATIONS (mm)

| TOP WIDTH | TOP DEPTH                           | OVERALL HEIGHT |
|-----------|-------------------------------------|----------------|
| 1200      | 940 (2 Station) or 1200 (4 Station) | 860            |
|           |                                     |                |
|           |                                     |                |

- > 2 Station or 4 Station Available
- Solid, durable top suitable for metal work
- Powder Coated Metal Frame
- Vices included

- Optional storage cupboards beneath worktop
- Multiple size options
- Perfect for the education sector and trade training centers





Refer to our other extensive ranges for additional product options.



Perth: 9 Tacoma Circuit, Canning Vale WA 6155 T 1800 333 116 F 1800 201 757 E info@officelin