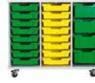

#### THE GRATNELLS METAL TRAY STORAGE.

The Gratnells Metal Tray Storage range uses award winning Gratnell Trays. These trays are designed and built to withstand the rigours of high attrition areas and to be resistant to the majority of chemicals used in schools. This makes them suitable for primary/senior classroom storage, laboratories, IT rooms and manual arts to name a few applications.

The Gratnells storage units are made in the UK using a wide range of recyclable and durable materials. The Gratnells company is continuously on the forefront of new innovative storage design.

The Gratnells Metal Tray Storage is one of the most popular storage solutions globally, because of their flexibility, simplicity and most notably their durability.