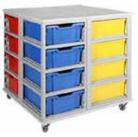

#### THE GRATNELLS METAL TRAY STORAGE.

The Gratnells Metal Tray Storage range uses award winning Gratnell Trays. These trays are designed and built to withstand the rigours of high attrition areas and to be resistant to the majority of chemicals used in schools. This makes them suitable for primary/senior classroom storage, laboratories, IT rooms and manual arts to name a few applications.

The Gratnells storage units are made in the UK using a wide range of recyclable and durable materials. The Gratnells company is continuously on the forefront of new innovative storage design.

The Gratnells Metal Tray Storage is one of the most popular storage solutions globally, because of their flexibility, simplicity and most notably their durability.