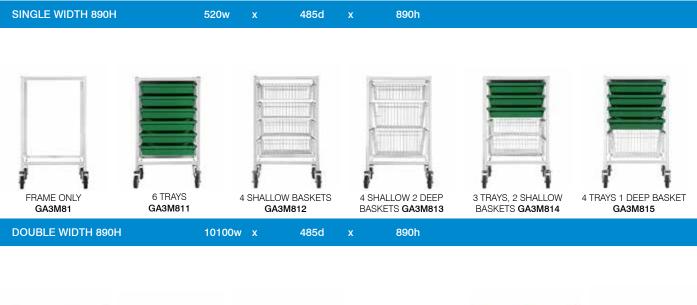

#### THE GRATNELLS METAL TRAY STORAGE.

The Gratnells Metal Tray Storage range uses award winning Gratnell Trays. These trays are designed and built to withstand the rigours of high attrition areas and to be resistant to the majority of chemicals used in schools. This makes them suitable for primary/senior classroom storage, laboratories, IT rooms and manual arts to name a few applications.

The Gratnells storage units are made in the UK using a wide range of recyclable and durable materials. The Gratnells company is continuously on the forefront of new innovative storage design.

The Gratnells Metal Tray Storage is one of the most popular storage solutions globally, because of their flexibility, simplicity and most notably their durability.

# **GRATNELLS TRAYS**

Our international award-winning trays are BSI tested and passed for heavy educational use. Even though they are built to last they are all fully recyclable too. Versatile organising system for all your storage requirements.