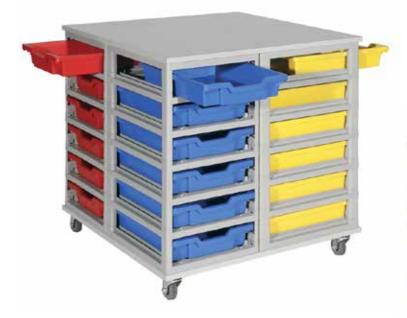

#### THE GRATNELLS METAL TRAY STORAGE.

The Gratnells Metal Tray Storage range uses award winning Gratnell Trays. These trays are designed and built to withstand the rigours of high attrition areas and to be resistant to the majority of chemicals used in schools. This makes them suitable for primary/senior classroom storage, laboratories, IT rooms and manual arts to name a few applications.

The Gratnells storage units are made in the UK using a wide range of recyclable and durable materials. The Gratnells company is continuously on the forefront of new innovative storage design.

The Gratnells Metal Tray Storage is one of the most popular storage solutions globally, because of their flexibility, simplicity and most notably their durability.