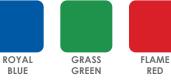

#### THE GRATNELLS METAL TRAY STORAGE.

The Gratnells Metal Tray Storage range uses award winning Gratnell Trays. These trays are designed and built to withstand the rigours of high attrition areas and to be resistant to the majority of chemicals used in schools. This makes them suitable for primary/senior classroom storage, laboratories, IT rooms and manual arts to name a few applications.

The Gratnells storage units are made in the UK using a wide range of recyclable and durable materials. The Gratnells company is continuously on the forefront of new innovative storage design.

The Gratnells Metal Tray Storage is one of the most popular storage solutions globally, because of their flexibility, simplicity and most notably their durability.

# **GRATNELLS TRAYS**

Our international award-winning trays are BSI tested and passed for heavy educational use. Even though they are built to last they are all fully recyclable too. Versatile organising system for all your storage requirements.

- Nesting or stacking (by reversing)
- Flat bottom for easy cleaning
- Wall thickness of 2.4mm for heavy school use
- 12mm Flange for maximum support on side runners
- > 11x reinforcing ribs to prevent squeezing and falling through when heavily loaded
- Ribs on base to minimise friction on work surfaces when removed from cabinets
- Side stops at front, prevent tray being pushed through
- Clip on lids available that can still fit in cabinets
- Tray inserts available for Shallow Trays
- Trays can be fitted to the underside of tables using runners
- Suitable for any space, particularly in education