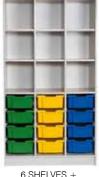

#### THE GRATNELLS METAL TRAY STORAGE.

The Gratnells Metal Tray Storage range uses award winning Gratnell Trays. These trays are designed and built to withstand the rigours of high attrition areas and to be resistant to the majority of chemicals used in schools. This makes them suitable for primary/senior classroom storage, laboratories, IT rooms and manual arts to name a few applications.

The Gratnells storage units are made in the UK using a wide range of recyclable and durable materials. The Gratnells company is continuously on the forefront of new innovative storage design.

The Gratnells Metal Tray Storage is one of the most popular storage solutions globally, because of their flexibility, simplicity and most notably their durability.