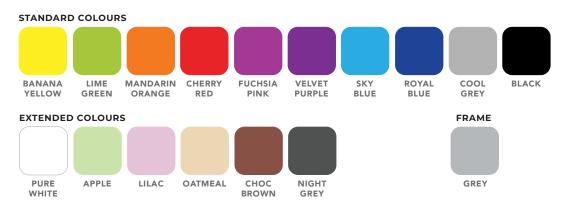

o back
- Durable 22 diameter epoxy painted steel frame
- Fully compliant to European Seating Standard – EN1729 Parts 1 and 2



### SPECIFICATIONS (mm)

| MODEL            | EN70     | EN71      | EN72    |  |
|------------------|----------|-----------|---------|--|
| BENCH HEIGHT     | 900h     | 850h      | 800h    |  |
| SEAT HEIGHT      | 660      | 610       | 560     |  |
| SEAT WIDTH       | 475      | 475       | 475     |  |
| SEAT DEPTH       | 380      | 380       | 380     |  |
| OVERALL HEIGHT   | 1035     | 985       | 935     |  |
| OVERAL WIDTH     | 475      | 475       | 475     |  |
| OVERALL DEPTH    | 531      | 531       | 531     |  |
| TYPICAL USER AGE | 15-Adult | 12-15     | 6-12    |  |
| SCHOOL USE       | Senior   | Secondary | Primary |  |

### SHELL COLOURS



### **EN CHAIR RANGE**



EN CLASSIC Stacks 6 high.



EN SKID STOOL Stacks 5 high. Available in heights 610 and 660 to suit bench heights of 850 and 900h respectively.



EN SKID Stacks 5 high. Only available 460H.



EN GAS LIFT SWIVEL Available with castors as standard, option of glides; gas lift height range 390 – 520.



EN LINKING Stacks 6 high. Only available 460H.



EN GAS LIFT DRAFTING Available as drafting height option with foot-ring.



EN FLOOR CHAIR Lumbar Support from the Floor. Stackable.



EN UPHOLSTERED SEAT PAD Available in matching colours to shells or custom fabric selections



## **EN SLED STOOL**

The EN Sled Stool is the perfect chair for the modern seating environment, manufactured to a high specification to meet the needs of a high use chair. It is designed w