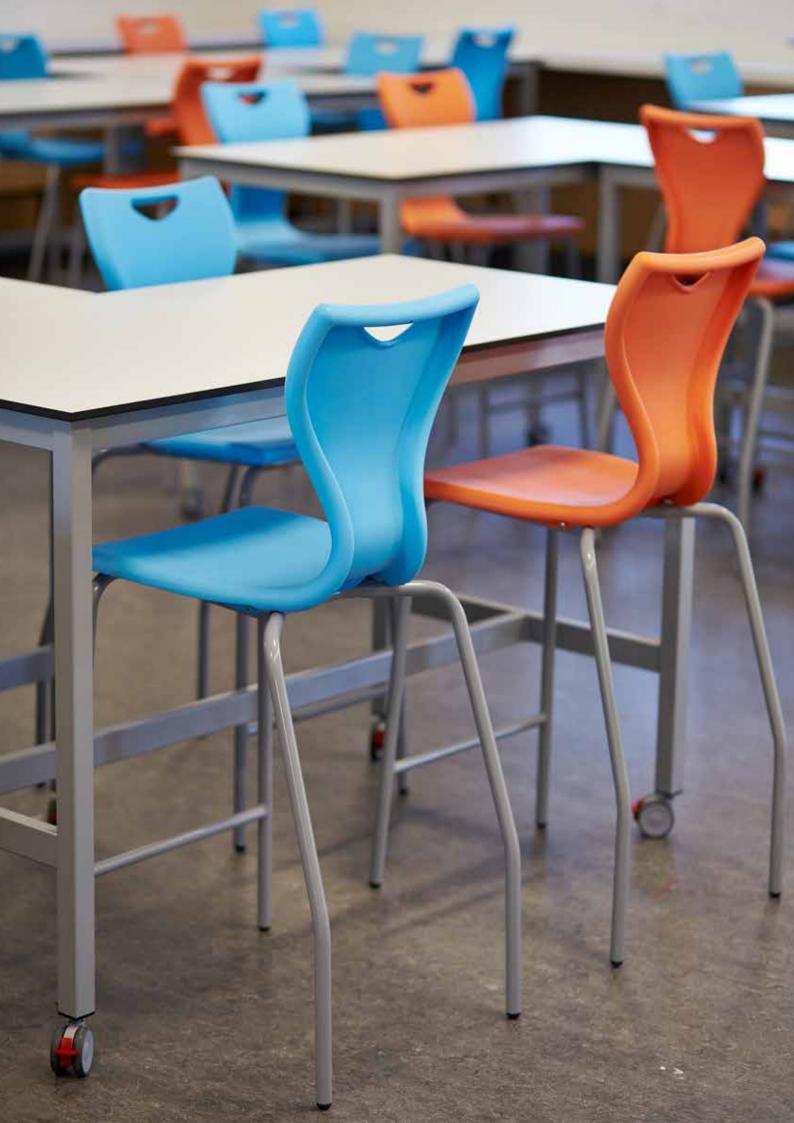

h



3 DEEP TRAYS HIGH | 700h



8 TRAYS | FSID42

### 6 SHALLOW TRAYS HIGH | 810h





24 TRAYS | FSIS46

12 TRAYS | FSID23



12 TRAYS | FSID43

### 8 SHALLOW TRAYS HIGH | 1030h





28 TRAYS | FSIS48

CURLY

BIRCH

### 4 DEEP TRAYS HIGH | 880h



16 TRAYS | FSID24



16 TRAYS | FSID44

COLOURS

POLAR

WHITE

OYSTER

GREY

BEECH



OAK

GREYSTONE

## **OFFICE LINE – SCIENCE STOOL COLLECTION**

Sometimes, a simple seating solution is all you need. That's when a stylish, space-saving stool can be ideal. Our stools come in a range of shapes and sizes making it easy to choose the one that's right for your needs. Select a style with no back to tuck completely under benches while students stand.

Office Line have samples of most products available for you to view and trial prior to purchase.



## **EN STOOL**

The EN Range is the perfect chair for the modern seating environment, manufactured to a high specification to meet the needs of a high use chair. The EN Stool is available with a 4 Leg or Skid Base and is designed with a robust yet flexible shell and fully welded frame. Exceptional ergonomic shell support is provided to the lower back, flexing naturally with the user's movement.



- Ergonomically designed chair
- Lightweight
- Gas injected ribbed shell provides added strength with tamper proof fixings attaching it to the frame
- Curved seat back profile creates the ideal back support and posture
- Stacks 6x high

- Available in 3x heights
- Comfort hold formed into back
- Durable 22 diameter epoxy painted steel frame
- Fully compliant to European Seating Standard – EN17