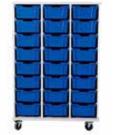

#### THE GRATNELLS METAL TRAY STORAGE.

The Gratnells Metal Tray Storage range uses award winning Gratnell Trays. These trays are designed and built to withstand the rigours of high attrition areas and to be resistant to the majority of chemicals used in schools. This makes them suitable for primary/senior classroom storage, laboratories, IT rooms and manual arts to name a few applications.

The Gratnells storage units are made in the UK using a wide range of recyclable and durable materials. The Gratnells company is continuously on the forefront of new innovative storage design.

The Gratnells Metal Tray Storage is one of the most popular storage solutions globally, because of their flexibility, simplicity and most notably their durability.