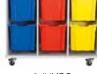

#### THE GRATNELLS METAL TRAY STORAGE.

The Gratnells Metal Tray Storage range uses award winning Gratnell Trays. These trays are designed and built to withstand the rigours of high attrition areas and to be resistant to the majority of chemicals used in schools. This makes them suitable for primary/senior classroom storage, laboratories, IT rooms and manual arts to name a few applications.

The Gratnells storage units are made in the UK using a wide range of recyclable and durable materials. The Gratnells company is continuously on the forefront of new innovative storage design.

The Gratnells Metal Tray Storage is one of the most popular storage solutions globally, because of their flexibility, simplicity and most notably their durability.