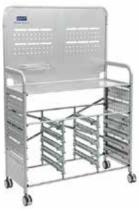

#### THE GRATNELLS METAL TRAY STORAGE.

The Gratnells Metal Tray Storage range uses award winning Gratnell Trays. These trays are designed and built to withstand the rigours of high attrition areas and to be resistant to the majority of chemicals used in schools. This makes them suitable for primary/senior classroom storage, laboratories, IT rooms and manual arts to name a few applications.

The Gratnells storage units are made in the UK using a wide range of recyclable and durable materials. The Gratnells company is continuously on the forefront of new innovative storage design.

The Gratnells Metal Tray Storage is one of the most popular storage solutions globally, because of their flexibility, simplicity and most notably their durability.