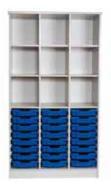

#### THE GRATNELLS METAL TRAY STORAGE.

The Gratnells Metal Tray Storage range uses award winning Gratnell Trays. These trays are designed and built to withstand the rigours of high attrition areas and to be resistant to the majority of chemicals used in schools. This makes them suitable for primary/senior classroom storage, laboratories, IT rooms and manual arts to name a few applications.

The Gratnells storage units are made in the UK using a wide range of recyclable and durable materials. The Gratnells company is continuously on the forefront of new innovative storage design.

The Gratnells Metal Tray Storage is one of the most popular storage solutions globally, because of their flexibility, simplicity and most notably their durability.