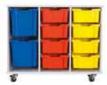

#### THE GRATNELLS METAL TRAY STORAGE.

The Gratnells Metal Tray Storage range uses award winning Gratnell Trays. These trays are designed and built to withstand the rigours of high attrition areas and to be resistant to the majority of chemicals used in schools. This makes them suitable for primary/senior classroom storage, laboratories, IT rooms and manual arts to name a few applications.

The Gratnells storage units are made in the UK using a wide range of recyclable and durable materials. The Gratnells company is continuously on the forefront of new innovative storage design.

The Gratnells Metal Tray Storage is one of the most popular storage solutions globally, because of their flexibility, simplicity and most notably their durability.