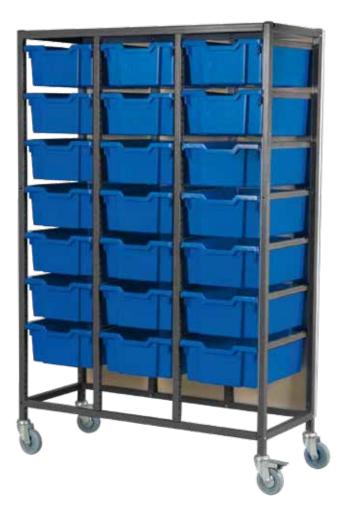

#### THE GRATNELLS METAL TRAY STORAGE.

The Gratnells Metal Tray Storage range uses award winning Gratnell Trays. These trays are designed and built to withstand the rigours of high attrition areas and to be resistant to the majority of chemicals used in schools. This makes them suitable for primary/senior classroom storage, laboratories, IT rooms and manual arts to name a few applications.

The Gratnells storage units are made in the UK using a wide range of recyclable and durable materials. The Gratnells company is continuously on the forefront of new innovative storage design.

The Gratnells Metal Tray Storage is one of the most popular storage solutions globally, because of their flexibility, simplicity and most notably their durability.