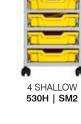

#### THE GRATNELLS METAL TRAY STORAGE.

The Gratnells Metal Tray Storage range uses award winning Gratnell Trays. These trays are designed and built to withstand the rigours of high attrition areas and to be resistant to the majority of chemicals used in schools. This makes them suitable for primary/senior classroom storage, laboratories, IT rooms and manual arts to name a few applications.

The Gratnells storage units are made in the UK using a wide range of recyclable and durable materials. The Gratnells company is continuously on the forefront of new innovative storage design.

The Gratnells Metal Tray Storage is one of the most popular storage solutions globally, because of their flexibility, simplicity and most notably their durability.