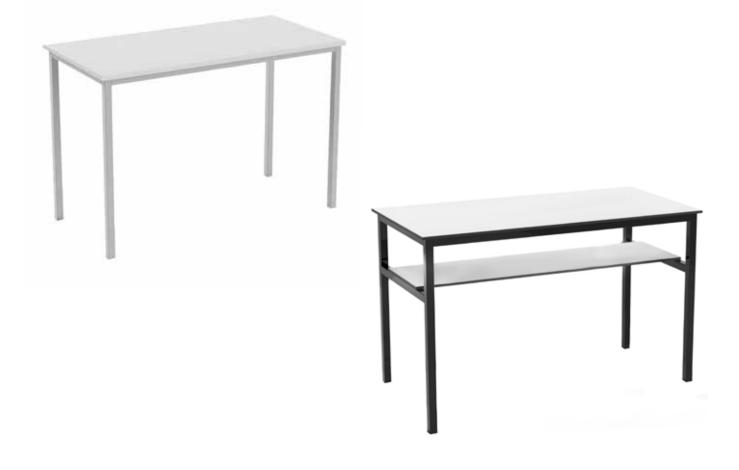

| CUSTOM SIZES AND HEIGHTS AVAILABLE |                                  |

### FEATURES

- Fully welded heavy duty frame
- Powder Coat available in many colours
- Many size options available to suit any application
- Durable top, perfect for Science, Art or Manual Arts
- Mobile Option Available
- Brace Rail Available (3 Sides)

- Foot Rail Available
- Sub-shelf available
   Made in Australia

Steel Top

 Different tops available 18mm Melamine with ABS Edging, Compact Laminate, Laboratory Grade Compact Laminate, XR Grade Compact Laminate or Stainless



## EDUFLEX CLASSIC TALL BENCH

The Eduflex Classic range offers a diverse suite of complementing surfaces to use with the Eduflex standard classroom desks. Manufactured using sturdy materials relevant to heavy duty use.



### SPECIFICATIONS (mm)

| TOP WIDTH           | TOP DEPTH                          | OVERALL HEIGHT                   |
|---------------------|------------------------------------|----------------------------------|
| 1200, 1500 or 1800w | 600, 750 or 900d                   | 850h (Primary), 900h (Secondary) |
|                     | CUSTOM SIZES AND HEIGHTS AVAILABLE |                                  |

- › Fully Welded Power Coat Frame
- Powder Coat available in many colours
- Many size options available to suit any application
- Rounded Corners Available
- Mobile Option Available
- Brace Rail Available (3 Sides)
- › Foot Rail Available
- Sub-shelf available
   Made in Australia
- Standard Top: 18mm Melamine with ABS
- Edging
- Compact Laminate Top Available



## EDUFLEX DEMONSTRATI