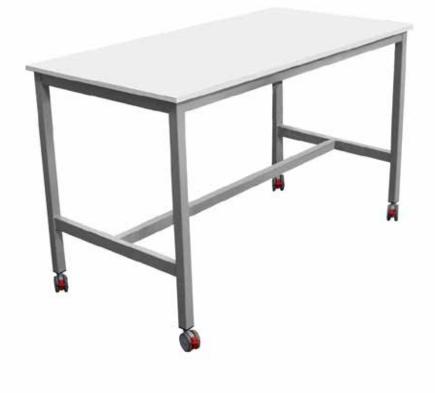

|

### COLOUR



- Scuff resistant and anti-tilt feet buffers
- Contoured wood veneer seat
- Stacks 3 high
- Fully welded frame
- 125kg weight limit



## **OFFICE LINE – SCIENCE BENCH COLLECTION**

Every classroom is different and needs to be able to adapt to it's teachers and students. That's why our furniture selections are not only robust and well-designed, but offers a wide range of options and customisation.

Our Science bench offering includes a range of robust solutions and laboratory grade surfaces to suit any application.

With our table and student desk designs, the possibilities are endless.



## EDUFLEX SCIENCE BENCH

Heavy Duty Science Bench with a wide range of customisation options to suit your requirements. Made with a robust fully welded frame, made in Australia.



### SPECIFICATIONS (mm)

| TOP WIDTH           | TOP DEPTH                          | OVERALL HEIGHT                   |
|---------------------|------------------------------------|----------------------------------|
| 1200, 1500 or 1800w | 600, 750 or 900d                   | 850h (Primary), 900h (Secondary) |
|                     | CUSTOM SIZES AND HEIGHTS AVAILABLE |                                  |

### FEATURES

- Fully welded heavy duty frame
- Powder Coat available in many colours
- Many size options available to suit any application
- Durable top, perfect for Science, Art or Manual Arts
- Mobile Option Available
- Brace Rail Available (3 Sides)

- Foot Rail Available
- Sub-shelf available
   Made in Australia

Steel Top

 Different tops available 18mm Melamine with ABS Edging,