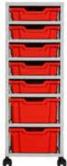

#### THE GRATNELLS METAL TRAY STORAGE.

The Gratnells Metal Tray Storage range uses award winning Gratnell Trays. These trays are designed and built to withstand the rigours of high attrition areas and to be resistant to the majority of chemicals used in schools. This makes them suitable for primary/senior classroom storage, laboratories, IT rooms and manual arts to name a few applications.

The Gratnells storage units are made in the UK using a wide range of recyclable and durable materials. The Gratnells company is continuously on the forefront of new innovative storage design.

The Gratnells Metal Tray Storage is one of the most popular storage solutions globally, because of their flexibility, simplicity and most notably their durability.