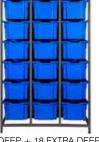

#### THE GRATNELLS METAL TRAY STORAGE.

The Gratnells Metal Tray Storage range uses award winning Gratnell Trays. These trays are designed and built to withstand the rigours of high attrition areas and to be resistant to the majority of chemicals used in schools. This makes them suitable for primary/senior classroom storage, laboratories, IT rooms and manual arts to name a few applications.

The Gratnells storage units are made in the UK using a wide range of recyclable and durable materials. The Gratnells company is continuously on the forefront of new innovative storage design.

The Gratnells Metal Tray Storage is one of the most popular storage solutions globally, because of their flexibility, simplicity and most notably their durability.