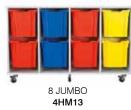

#### THE GRATNELLS METAL TRAY STORAGE.

The Gratnells Metal Tray Storage range uses award winning Gratnell Trays. These trays are designed and built to withstand the rigours of high attrition areas and to be resistant to the majority of chemicals used in schools. This makes them suitable for primary/senior classroom storage, laboratories, IT rooms and manual arts to name a few applications.

The Gratnells storage units are made in the UK using a wide range of recyclable and durable materials. The Gratnells company is continuously on the forefront of new innovative storage design.

The Gratnells Metal Tray Storage is one of the most popular storage solutions globally, because of their flexibility, simplicity and most notably their durability.