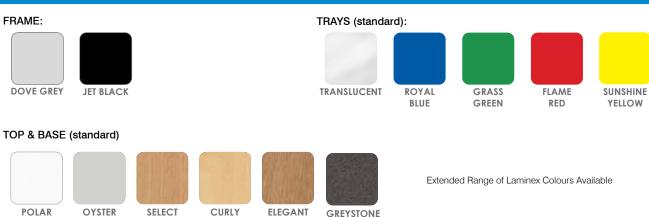

#### THE GRATNELLS METAL TRAY STORAGE.

The Gratnells Metal Tray Storage range uses award winning Gratnell Trays. These trays are designed and built to withstand the rigours of high attrition areas and to be resistant to the majority of chemicals used in schools. This makes them suitable for primary/senior classroom storage, laboratories, IT rooms and manual arts to name a few applications.

The Gratnells storage units are made in the UK using a wide range of recyclable and durable materials. The Gratnells company is continuously on the forefront of new innovative storage design.

The Gratnells Metal Tray Storage is one of the most popular storage solutions globally, because of their flexibility, simplicity and most notably their durability.

# **GRATNELLS TRAYS**

Our international award-winning trays are BSI tested and passed for heavy educational use. Even though they are built to last they are all fully recyclable too. Versatile organising system for all your storage requirements.