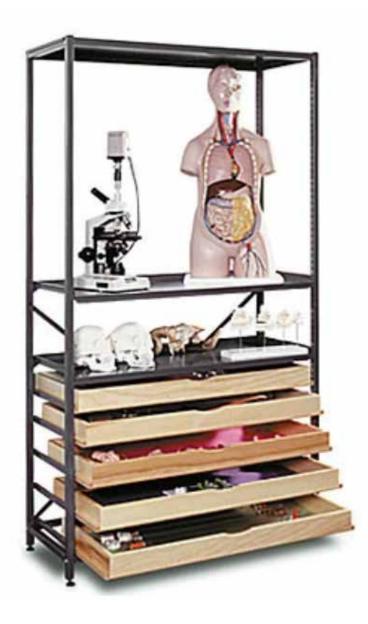

#### THE GRATNELLS METAL TRAY STORAGE.

The Gratnells Metal Tray Storage range uses award winning Gratnell Trays. These trays are designed and built to withstand the rigours of high attrition areas and to be resistant to the majority of chemicals used in schools. This makes them suitable for primary/senior classroom storage, laboratories, IT rooms and manual arts to name a few applications.

The Gratnells storage units are made in the UK using a wide range of recyclable and durable materials. The Gratnells company is continuously on the forefront of new innovative storage design.

The Gratnells Metal Tray Storage is one of the most popular storage solutions globally, because of their flexibility, simplicity and most notably their durability.

# **GRATNELLS TRAYS**

Our international award-winning trays are BSI tested and passed for heavy educational use. Even though they are built to last they are all fully recyclable too. Versatile organising system for all your storage requirements.