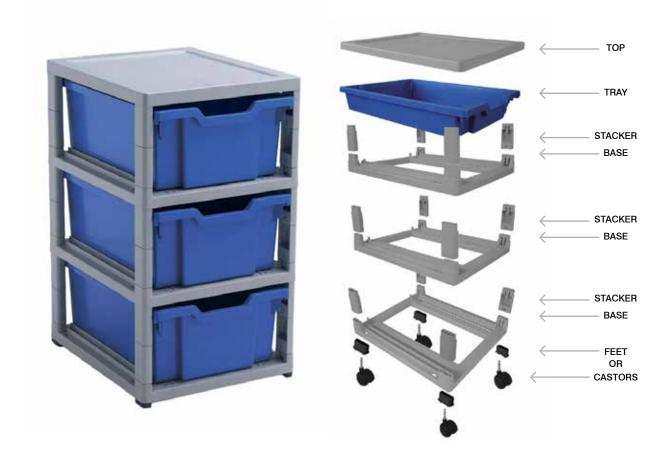

# **GRATNELLS TRAYS**

Our international award-winning trays are BSI tested and passed for heavy educational use. Even though they are built to last they are all fully recyclable too. Versatile organising system for all your storage requirements.

- Nesting or stacking (by reversing)
- Flat bottom for easy cleaning
- Wall thickness of 2.4mm for heavy school use
- 12mm Flange for maximum support on side runners
- > 11x reinforcing ribs to prevent squeezing and falling through when heavily loaded
- Ribs on base to minimise friction on work surfaces when removed from cabinets
- Side stops at front, prevent tray being pushed through
- Clip on lids available that can still fit in cabinets
- Tray inserts available for Shallow Trays
- Trays can be fitted to the underside of tables using runners
- Suitable for any space, particularly in education