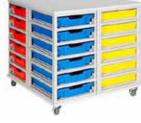

#### THE GRATNELLS METAL TRAY STORAGE.

The Gratnells Metal Tray Storage range uses award winning Gratnell Trays. These trays are designed and built to withstand the rigours of high attrition areas and to be resistant to the majority of chemicals used in schools. This makes them suitable for primary/senior classroom storage, laboratories, IT rooms and manual arts to name a few applications.

The Gratnells storage units are made in the UK using a wide range of recyclable and durable materials. The Gratnells company is continuously on the forefront of new innovative storage design.

The Gratnells Metal Tray Storage is one of the most popular storage solutions globally, because of their flexibility, simplicity and most notably their durability.