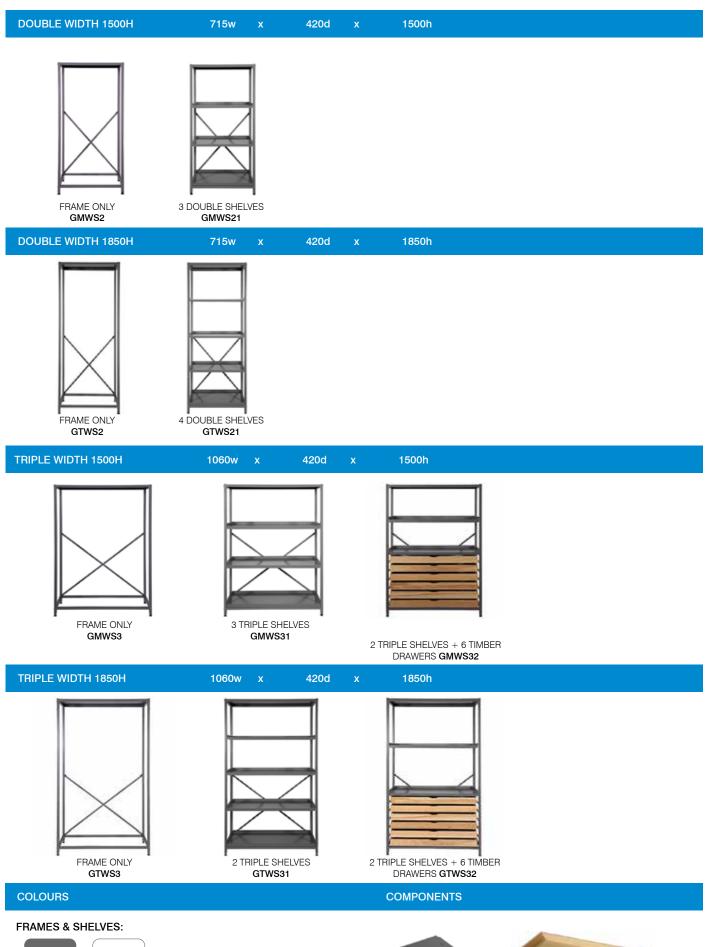

#### THE GRATNELLS METAL TRAY STORAGE.

The Gratnells Metal Tray Storage range uses award winning Gratnell Trays. These trays are designed and built to withstand the rigours of high attrition areas and to be resistant to the majority of chemicals used in schools. This makes them suitable for primary/senior classroom storage, laboratories, IT rooms and manual arts to name a few applications.

The Gratnells storage units are made in the UK using a wide range of recyclable and durable materials. The Gratnells company is continuously on the forefront of new innovative storage design.

The Gratnells Metal Tray Storage is one of the most popular storage solutions globally, because of their flexibility, simplicity and most notably their durability.

# **GRATNELLS TRAYS**

Our international award-winning trays are BSI tested and passed for heavy educational use. Even though they are built to last they are all fully recyclable too. Versatile organising system for all your storage requirements.