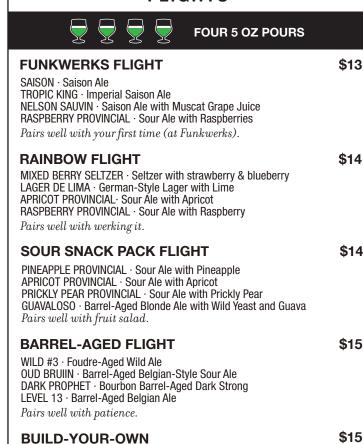

# FLIGHTS FOUR 5 OZ POURS FUNKWERKS FLIGHT SAISON · Saison Ale TROPIC KING · Imperial Saison Ale NELSON SAUVIN · Saison Ale with Muscat Grape Juice RASPBERRY PROVINCIAL · Sour Ale with Raspberry Pairs well with your first time (at Funkwerks). RAINBOW FLIGHT MIXED BERRY SELTZER · Seltzer with strawberry & blueberry LAGER DE LIMA · German-Style Lager with Lime APRICOT PROVINCIAL · Sour Ale with Apricot RASPBERRY PROVINCIAL · Sour Ale with Raspberry Pairs well with werking it.

\$14

\$15

PINEAPPLE PROVINCIAL  $\cdot$  Sour Ale with Pineapple APRICOT PROVINCIAL  $\cdot$  Sour Ale with Apricot PRICKLY PEAR PROVINCIAL  $\cdot$  Sour Ale with Prickly Pear GUAVALOSO  $\cdot$  Barrel-Aged Blonde Ale with Wild Yeast and Guava Pairs well with fruit salad.

BARREL-AGED FLIGHT
WILD #3 · Foudre-Aged Wild Ale
OUD BRUIIN · Barrel-Aged Belgian-Style Sour Ale
DARK PROPHET · Bourbon Barrel-Aged Dark Strong

LEVEL 13 · Barrel-Aged Belgian Ale Pairs well with patience.

**SOUR SNACK PACK FLIGHT** 

BUILD-YOUR-OWN \$15

Just ask your Beertender!

Root Beer