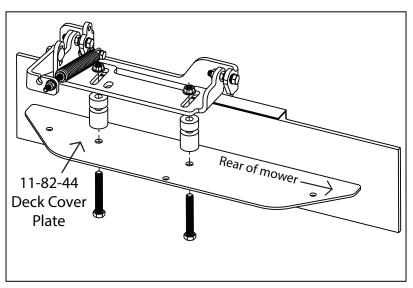

## 11-82-44 Deck Cover Plate for Gravely X-Factor Deck

- 1. Attach flap assembly to deck cover plate using (4) spacers with 1-1/2" of spacers on each side and (2) 3/8-16 x 2-1/2" hex bolts. Long end of cover plate should be towards rear of mower, as shown.
- Position flap assembly and cover plate on deck, align front corner of deck cover plate with front corner of discharge opening.
   Verify rear of cover plate does not overhang back of deck.