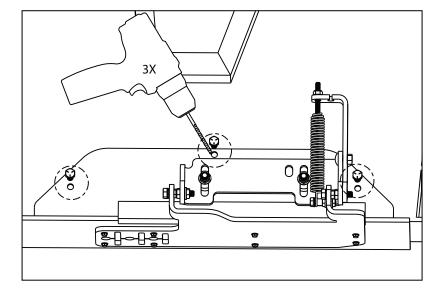

- Mark location for mounting bolts, center punch and drill holes for 5/16 bolt.
  NOTE: Holes on deck plate will not line up with existing holes on mower.
- 4. Secure mounting plate to deck using (4) 5/16-18 x 3/4" hex bolts.