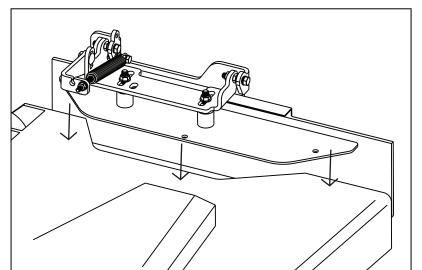

## 11-82-44 Deck Cover Plate for Gravely X-Factor Deck

- 1. Attach flap assembly to deck cover plate using (4) spacers with 1-1/2" of spacers on each side and (2) 3/8-16 x 2-1/2" hex bolts. Long end of cover plate should be towards rear of mower, as shown.
- Position flap assembly and cover plate on deck, align front corner of deck cover plate with front corner of discharge opening.
   Verify rear of cover plate does not overhang back of deck.

- Mark location for mounting bolts, center punch and drill holes for 5/16 bolt.
  NOTE: Holes on deck plate will not line up with existing holes on mower.
- 4. Secure mounting plate to deck using (4) 5/16-18 x 3/4" hex bolts.