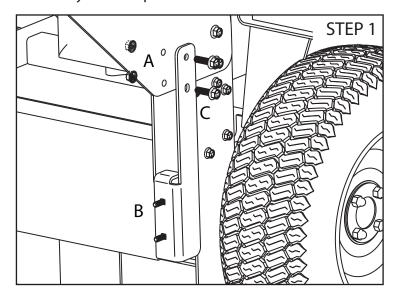

## 11-82-43 SWZT Pedal Mount Right Mounted

- 1. A) Loosen two existing bolts at the rear of the mower.
- 1. B) Place two 5/16-18 x 1 carriage bolts into the square holes on pedal mount.
- 1. C) Attach the pedal mount to the mower using the two bolts removed from the mower.
- 2. Slide pedal over bolts on pedal mount. Tighten 5/16 flange nuts. NOTE: The top nut is easier to reach with an extension on the socket.
- 3. Remove deck cover and route cable as shown, going under deck height adjustment bar. Loosely attach zip ties in locations shown after cable is connected.