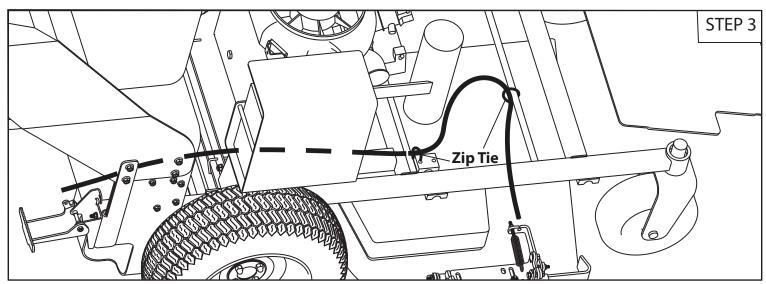

## 11-82-43 SWZT Pedal Mount Right Mounted

- 1. A) Loosen two existing bolts at the rear of the mower.
- 1. B) Place two 5/16-18 x 1 carriage bolts into the square holes on pedal mount.
- 1. C) Attach the pedal mount to the mower using the two bolts removed from the mower.
- 2. Slide pedal over bolts on pedal mount. Tighten 5/16 flange nuts. NOTE: The top nut is easier to reach with an extension on the socket.
- 3. Remove deck cover and route cable as shown, going under deck height adjustment bar. Loosely attach zip ties in locations shown after cable is connected.