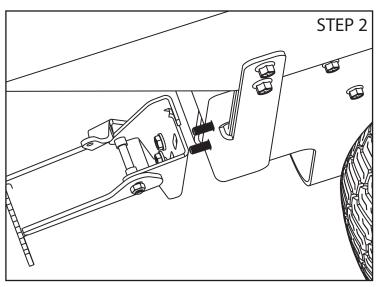

## 11-82-43 SWZT Pedal Mount Right Mounted

- 1. A) Loosen two existing bolts at the rear of the mower.
- 1. B) Place two 5/16-18 x 1 carriage bolts into the square holes on pedal mount.
- 1. C) Attach the pedal mount to the mower using the two bolts removed from the mower.
- 2. Slide pedal over bolts on pedal mount. Tighten 5/16 flange nuts. NOTE: The top nut is easier to reach with an extension on the socket.
- 3. Remove deck cover and route cable as shown, going under deck height adjustment bar. Loosely attach zip ties in locations shown after cable is connected.