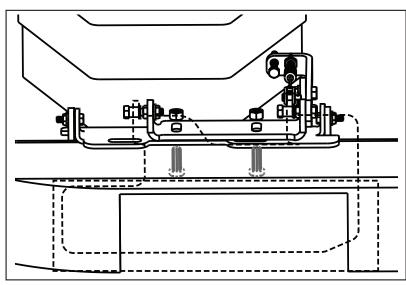

## 11-82-23 Scag No-Drill Assembly Instructions

Use with units starting with 44P

- 1. Install two provided  $5/16-18 \times 1''$  hex bolts with heads to inside of tabs.
- 2. Secure with two provided 5/16-18 flange serrated nuts.
- 3. Mount GrassFlap using two provided 3/8-16 x 1" hex bolts, nut on top.
- 4. Complete installation following instructions included with GrassFlap (omit steps 4-5)

Note: Mowers with 11-1/2 inches between the factory tabs require installation of 5/16 flat washer, not provided, to fill gap between the end of no-drill and rear factory tab.

(502) 594-3546 | David@GrassFlap.com