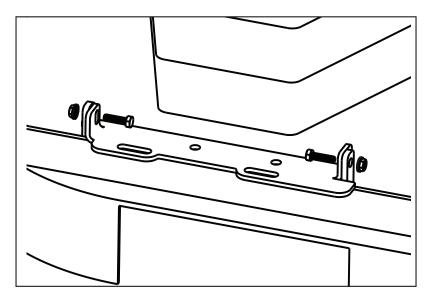

## 11-82-23 Scag No-Drill Assembly Instructions

Use with units starting with 44P

- 1. Install two provided  $5/16-18 \times 1''$  hex bolts with heads to inside of tabs.
- 2. Secure with two provided 5/16-18 flange serrated nuts.
- 3. Mount GrassFlap using two provided 3/8-16 x 1" hex bolts, nut on top.
- 4. Complete installation following instructions included with GrassFlap (omit steps 4-5)

Note: Mowers with 11-1/2 inches between the factory tabs require installation of 5/16 flat washer, not provided, to fill gap between the end of no-drill and rear factory tab.

(502) 594-3546 | David@GrassFlap.com