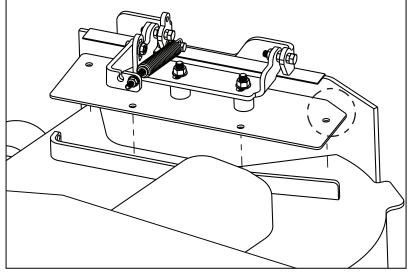

unless notch on rear edge of plate is aligned with outside edge of deck.

- 3. Mark location for mounting bolts, center punch and drill holes for 5/16 bolt.
  NOTE: Holes on deck plate will not line up with existing holes on mower.
- 4. Secure mounting plate to deck using(4) 5/16-18 x 3/4" hex bolts.