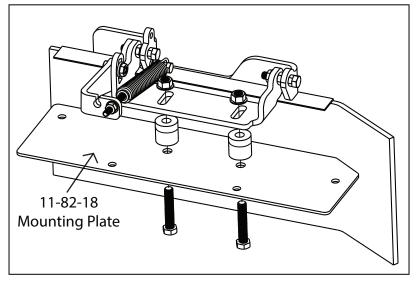

## 11-82-18 Mounting Plate 4-1/2 x 15 x 1/8 inches

- 1. Attach flap assembly to mounting plate using (4) spacers with 1-1/2" of spacers on each side and (2) 3/8-16 x 2-1/2" hex bolts. Blocker plate should be on same side as notch.
- Position flap assembly on deck, align front corner of deck plate with front of discharge opening and notched corner with back of discharge opening.
   Warning: Blade will contact flap