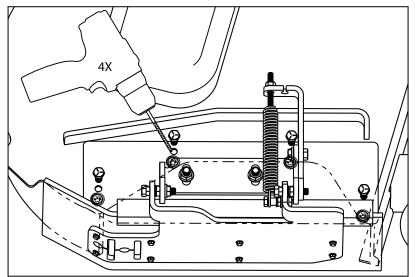

## 11-82-18 Mounting Plate 4-1/2 x 15 x 1/8 inches







- 1. Attach flap assembly to mounting plate using (4) spacers with 1-1/2" of spacers on each side and (2) 3/8-16 x 2-1/2" hex bolts. Blocker plate should be on same side as notch.
- Position flap assembly on deck, align front corner of deck plate with front of discharge opening and notched corner with back of discharge opening.
   Warning: Blade will contact flap

unless notch on rear edge of plate is aligned with outside edge of deck.



- 3. Mark location for mounting bolts, center punch and drill holes for 5/16 bolt.
  NOTE: Holes on deck plate will not line up with existing holes on mower.
- 4. Secure mounting plate to deck using(4) 5/16-18 x 3/4" hex bolts.