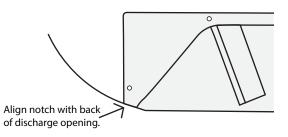

unless notch on rear edge of plate is aligned with outside edge of deck.

- 3. Mark location for mounting bolts, center punch and drill holes for 5/16 bolt.
  NOTE: Holes on deck plate will not line up with existing holes on mower.
- 4. Secure mounting plate to deck using(4) 5/16-18 x 3/4" hex bolts.