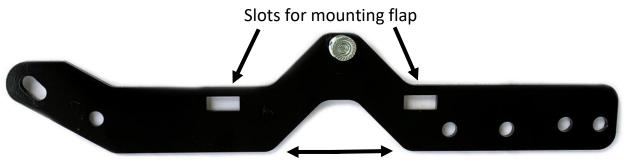

## Flap & Blocker Plate

- 1. Fit blocker plate to discharge (see installation guide for details on bending blocker plate).
- 2. Position flap assembly on no-drill so slots for bending will align with bend on blocker plate (see installation guide for details on bending hinge plate). **WARNING: Confirm cable path before bending.**