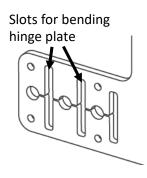

## Flap & Blocker Plate

- 1. Fit blocker plate to discharge (see installation guide for details on bending blocker plate).
- 2. Position flap assembly on no-drill so slots for bending will align with bend on blocker plate (see installation guide for details on bending hinge plate). **WARNING: Confirm cable path before bending.**