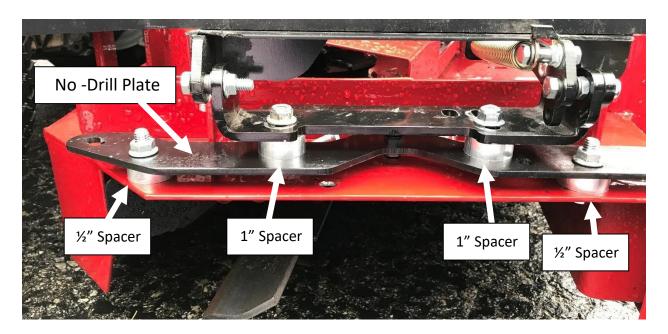

## **Installation of No-Drill Mount**

- 1. Install (2) 3/8 x 2 square head bolts into square slots located in the middle of no-drill mount.
- 2. Position no-drill on deck aligned with outside edge and existing holes. Use spacers as required and secure to the deck using (2)  $3/8 \times 1$  1/2 square head bolts. (Spacers supplied with GrassFlap kit)
- 3. Complete installation following instruction included with GrassFlap.

Align edge of no drill mount with outside edge of mower.