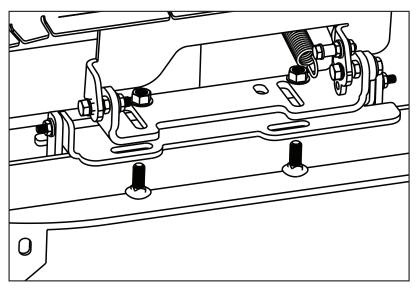

## 11-82-01 Scag No-Drill Assembly Instructions

- 1. Install two provided  $5/16-18 \times 1''$  hex bolts with heads to inside of tabs.
- 2. Secure with two provided 5/16-18 flange serrated nuts.
- 3. Mount GrassFlap using two provided 3/8-16 x 1" carriage bolts, nut on top.
- 4. Complete installation following instructions included with GrassFlap (omit steps 4-5)

Note: Mowers with 11-1/2 inches between the factory tabs require installation of 5/16 flat washer, not provided, to fill gap between the end of no-drill and rear factory tab.

(502) 594-3546 | David@GrassFlap.com