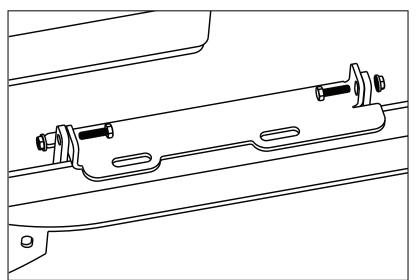

## 11-82-01 Scag No-Drill Assembly Instructions

- 1. Install two provided  $5/16-18 \times 1''$  hex bolts with heads to inside of tabs.
- 2. Secure with two provided 5/16-18 flange serrated nuts.
- 3. Mount GrassFlap using two provided 3/8-16 x 1" carriage bolts, nut on top.
- 4. Complete installation following instructions included with GrassFlap (omit steps 4-5)

Note: Mowers with 11-1/2 inches between the factory tabs require installation of 5/16 flat washer, not provided, to fill gap between the end of no-drill and rear factory tab.

(502) 594-3546 | David@GrassFlap.com