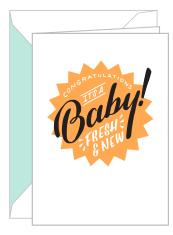

LC04 Chevron Heart

NHO2
Home Sweet Home Tree House
WITH COPPER FOIL

LC25
To the One I Love
WITH PINK FOIL

BC03 Fresh New Baby WITH NEON INK

FD02 Splendid Old Man

HBC08
Finest Gent Whisky
WITH GOLD FOIL

FD03 Fantastic Father