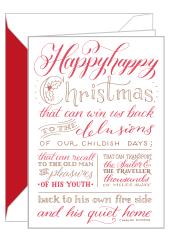

X21C
A Partridge in a Pear Tree
WITH COPPER FOIL

X19C

Mountains of Sprouts

WITH COPPER FOIL

X08C
Merry & Bright Wreath
WITH RED FOIL

X26C
Happy Happy Christmas
WITH COPPER FOIL