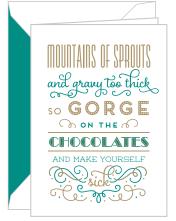

X21C
A Partridge in a Pear Tree
WITH COPPER FOIL

X19C

Mountains of Sprouts

WITH COPPER FOIL

X08C
Merry & Bright Wreath
WITH RED FOIL

X26C
Happy Happy Christmas
WITH COPPER FOIL