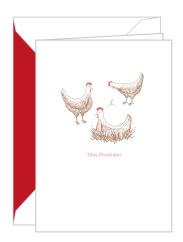

## Filled with festive letterpress cheer.

X25C Common Holly

X24C
Poinsettia
WITH COPPER FOIL

X27C

Alice in Wonderland Quote

WITH HOLOGRAPHIC FOIL

X23C
Three French Hens
WITH COPPER FOIL

X22C Two Turtle Doves WITH COPPER FOIL