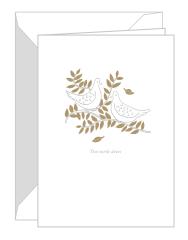

## Filled with festive letterpress cheer.

X25C Common Holly

X24C
Poinsettia
WITH COPPER FOIL

X27C

Alice in Wonderland Quote

WITH HOLOGRAPHIC FOIL

X23C
Three French Hens
WITH COPPER FOIL

X22C Two Turtle Doves WITH COPPER FOIL