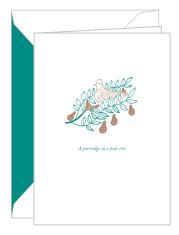

X21C
A Partridge in a Pear Tree
WITH COPPER FOIL

X19C

Mountains of Sprouts

WITH COPPER FOIL

X08C
Merry & Bright Wreath
WITH RED FOIL

X26C
Happy Happy Christmas
WITH COPPER FOIL