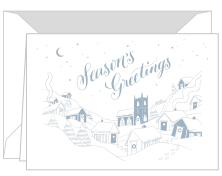

## Filled with festive letterpress cheer.

Our Christmas cards are available individually (code ends in C) or in a box set of 6 (code ends in B).

X03C Barometer

X20C Season's Greetings Scene WITH SILVER FOIL

X10C Guide to Eating Christmas Pudding

X06C Bah Humbug

X12C Mistletoe Dogs

X17C
Warmth of Summer
WITH SILVER FOIL

X13C By Gosh, By Golly

X02C Softer & More Beautiful

X14C Joyeux Noël WITH BLIND LETTERPRESS

X11C Merry Christmas Chevron