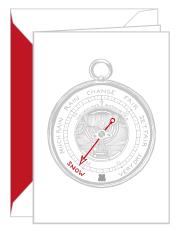

## Filled with festive letterpress cheer.

Our Christmas cards are available individually (code ends in C) or in a box set of 6 (code ends in B).

X03C Barometer

X20C Season's Greetings Scene WITH SILVER FOIL