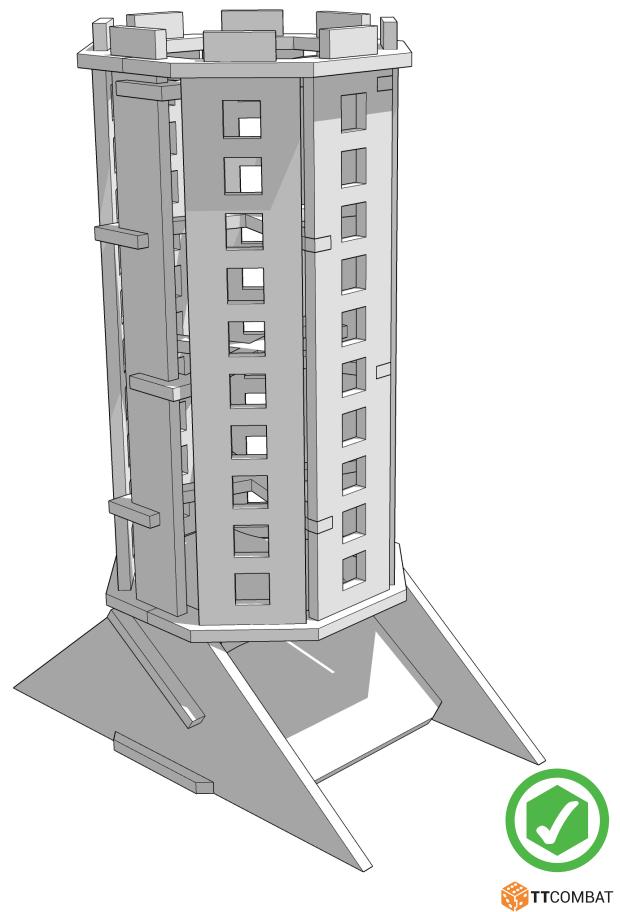

are a series of icons that may be used throughout the instructions to help your assembly. If in doubt, scroll ahead to confirm.



Do not glue this part



Carefully score and fold this part



This part - or its placement is completely optional



Look closely at this step -The process order or part used, may be specific



Repeat making this part the specified number of times



The next instruction step will be the same assembly so far, but from a different angle



Sub-assembly complete.
This smaller construction is ready to add to the main kit



Assembly Complete! There could be more optional parts - check to the very end of instructions



FRAGILE: DO NOT BEND. "Bendy wood" is designed to curve around a designed frame only.