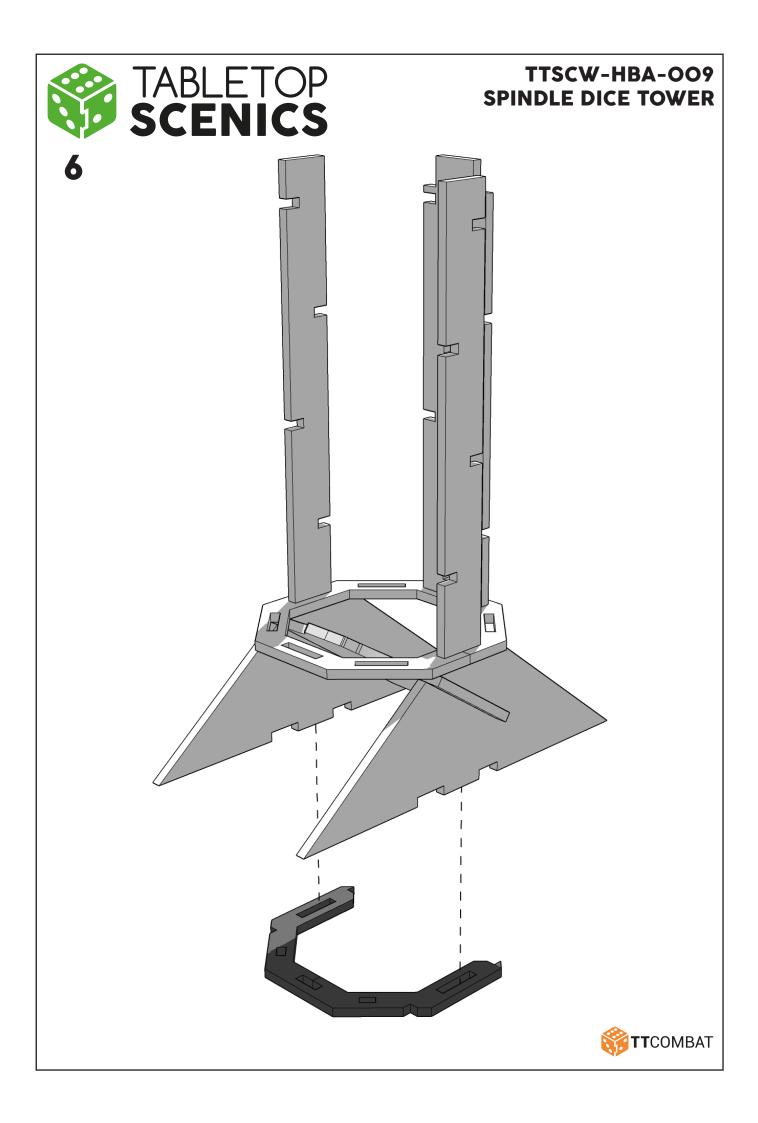

2

These are a series of icons that may be used throughout the instructions to help your assembly. If in doubt, scroll ahead to confirm.



Do not glue this part



Carefully score and fold this part



This part - or its placement is completely optional



Look closely at this step -The process order or part used, may be specific



Repeat making this part the specified number of times



The next instruction step will be the same assembly so far, but from a different angle



Sub-assembly complete.
This smaller construction is ready to add to the main kit



Assembly Complete! There could be more optional parts - check to the very end of instructions



FRAGILE: DO NOT BEND. "Bendy wood" is designed to curve around a designed frame only.