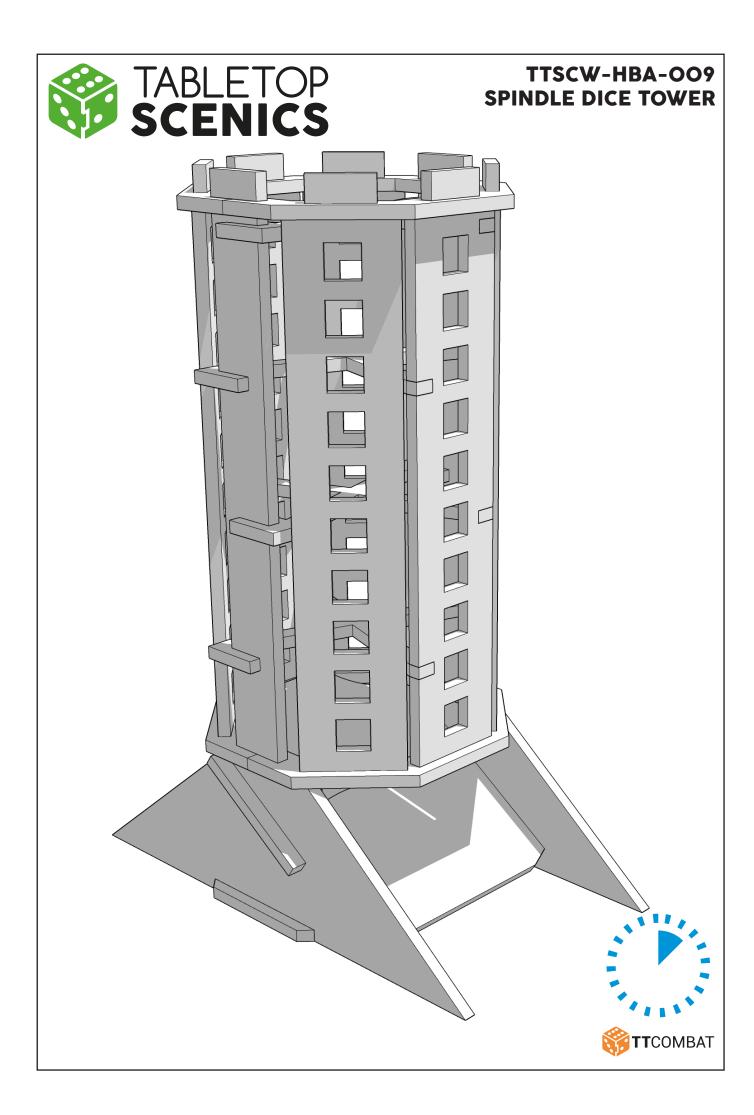

2

These are a series of icons that may be used throughout the instructions to help your assembly. If in doubt, scroll ahead to confirm.



Do not glue this part



Carefully score and fold this part



This part - or its placement is completely optional



Look closely at this step -The process order or part used, may be specific



Repeat making this part the specified number of times



The next instruction step will be the same assembly so far, but from a different angle



Sub-assembly complete.
This smaller construction is ready to add to the main kit



Assembly Complete! There could be more optional parts - check to the very end of instructions



FRAGILE: DO NOT BEND. "Bendy wood" is designed to curve around a designed frame only.