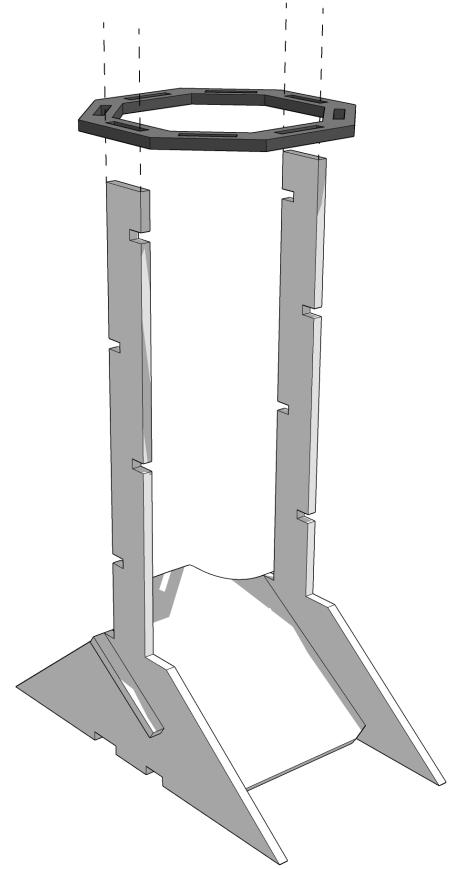

2

These are a series of icons that may be used throughout the instructions to help your assembly. If in doubt, scroll ahead to confirm.



Do not glue this part



Carefully score and fold this part



This part - or its placement is completely optional



Look closely at this step -The process order or part used, may be specific



Repeat making this part the specified number of times



The next instruction step will be the same assembly so far, but from a different angle



Sub-assembly complete.
This smaller construction is ready to add to the main kit



Assembly Complete! There could be more optional parts - check to the very end of instructions



FRAGILE: DO NOT BEND. "Bendy wood" is designed to curve around a designed frame only.