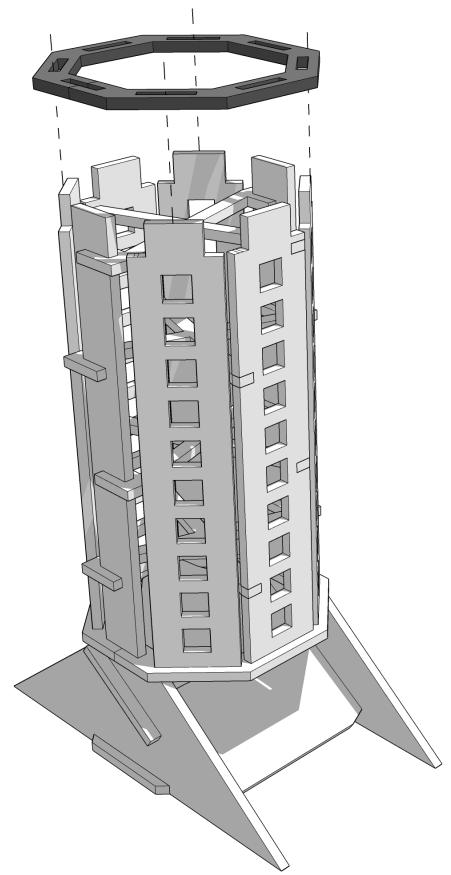

These are a series of icons that may be used throughout the instructions to help your assembly. If in doubt, scroll ahead to confirm.



Do not glue this part



Carefully score and fold this part



This part - or its placement is completely optional



Look closely at this step -The process order or part used, may be specific



Repeat making this part the specified number of times



The next instruction step will be the same assembly so far, but from a different angle



Sub-assembly complete.
This smaller construction is ready to add to the main kit



Assembly Complete! There could be more optional parts - check to the very end of instructions



FRAGILE: DO NOT BEND. "Bendy wood" is designed to curve around a designed frame only.