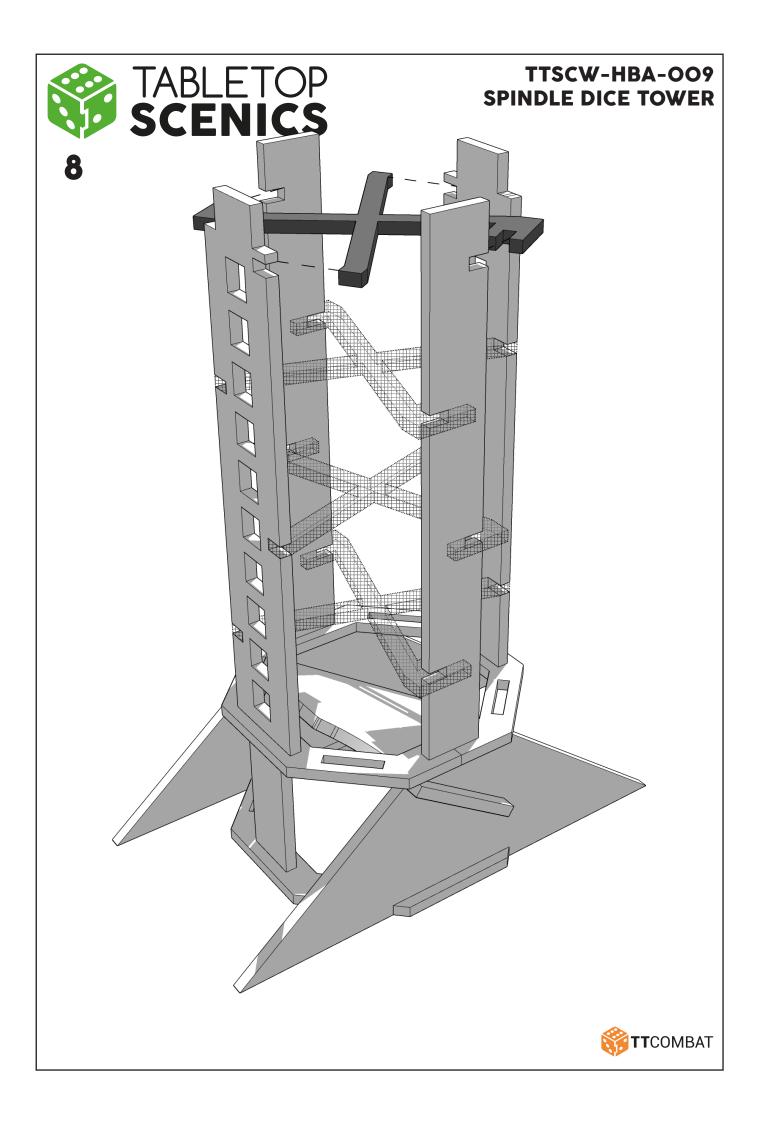

2

These are a series of icons that may be used throughout the instructions to help your assembly. If in doubt, scroll ahead to confirm.



Do not glue this part



Carefully score and fold this part



This part - or its placement is completely optional



Look closely at this step -The process order or part used, may be specific



Repeat making this part the specified number of times



The next instruction step will be the same assembly so far, but from a different angle



Sub-assembly complete.
This smaller construction is ready to add to the main kit



Assembly Complete! There could be more optional parts - check to the very end of instructions



FRAGILE: DO NOT BEND. "Bendy wood" is designed to curve around a designed frame only.