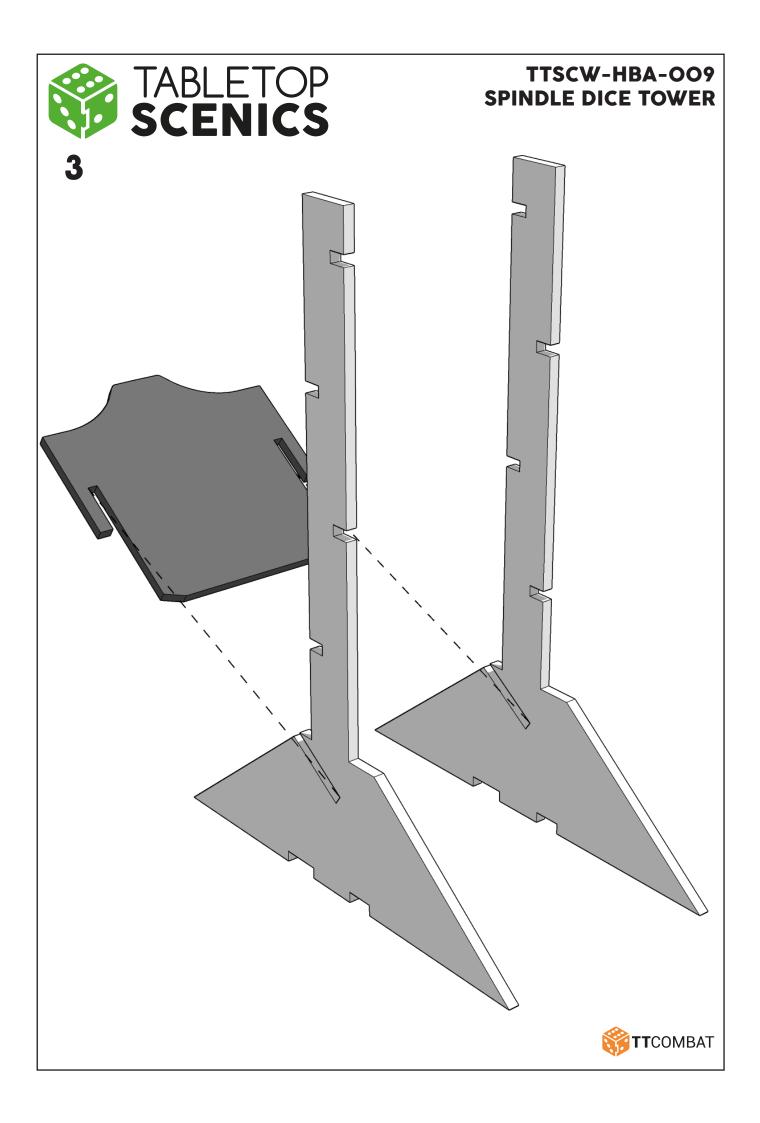

2

These are a series of icons that may be used throughout the instructions to help your assembly. If in doubt, scroll ahead to confirm.



Do not glue this part



Carefully score and fold this part



This part - or its placement is completely optional



Look closely at this step -The process order or part used, may be specific



Repeat making this part the specified number of times



The next instruction step will be the same assembly so far, but from a different angle



Sub-assembly complete.
This smaller construction is ready to add to the main kit



Assembly Complete! There could be more optional parts - check to the very end of instructions



FRAGILE: DO NOT BEND. "Bendy wood" is designed to curve around a designed frame only.