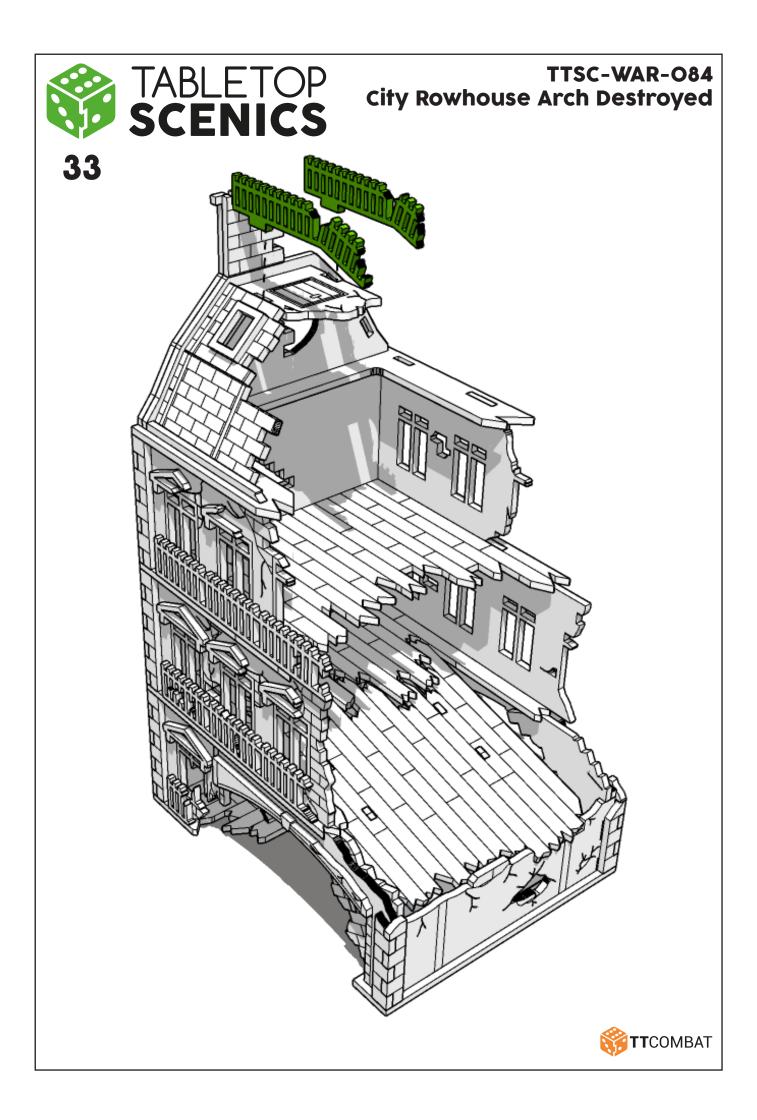

Look closely at this step - its process order or part used may be specific

Repeat making this part the specified number of times

The next instruction step will the same assembly so far but from a different angle