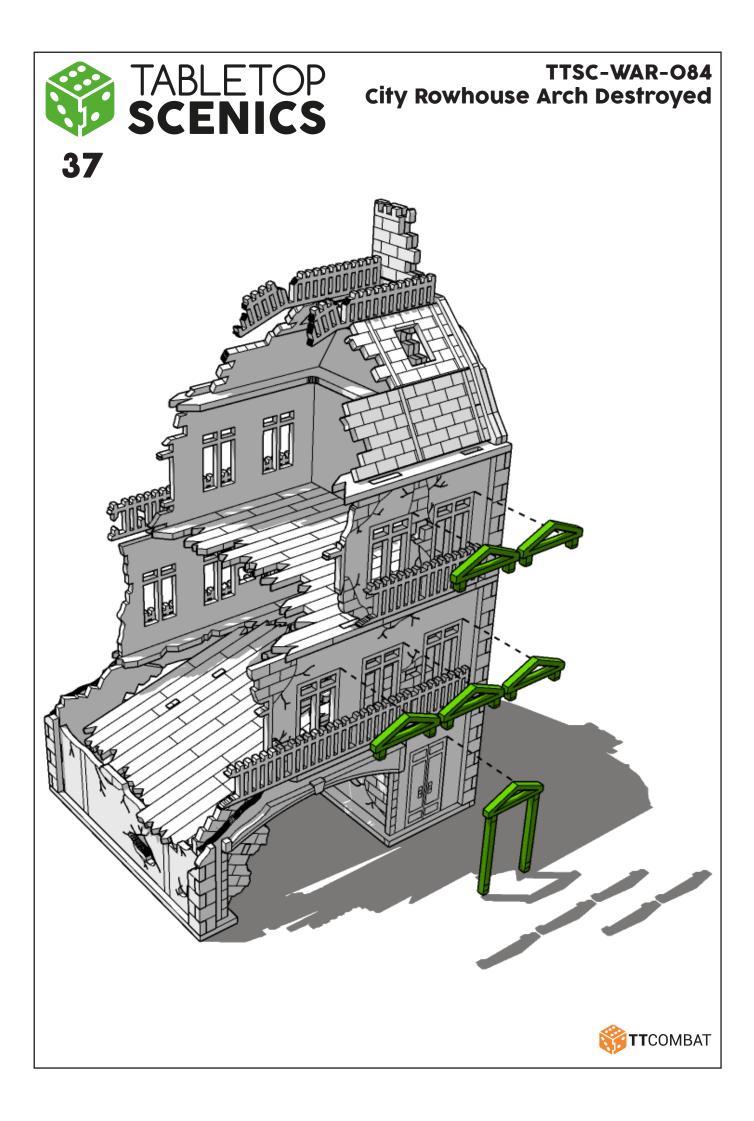

Look closely at this step - its process order or part used may be specific

Repeat making this part the specified number of times

The next instruction step will the same assembly so far but from a different angle