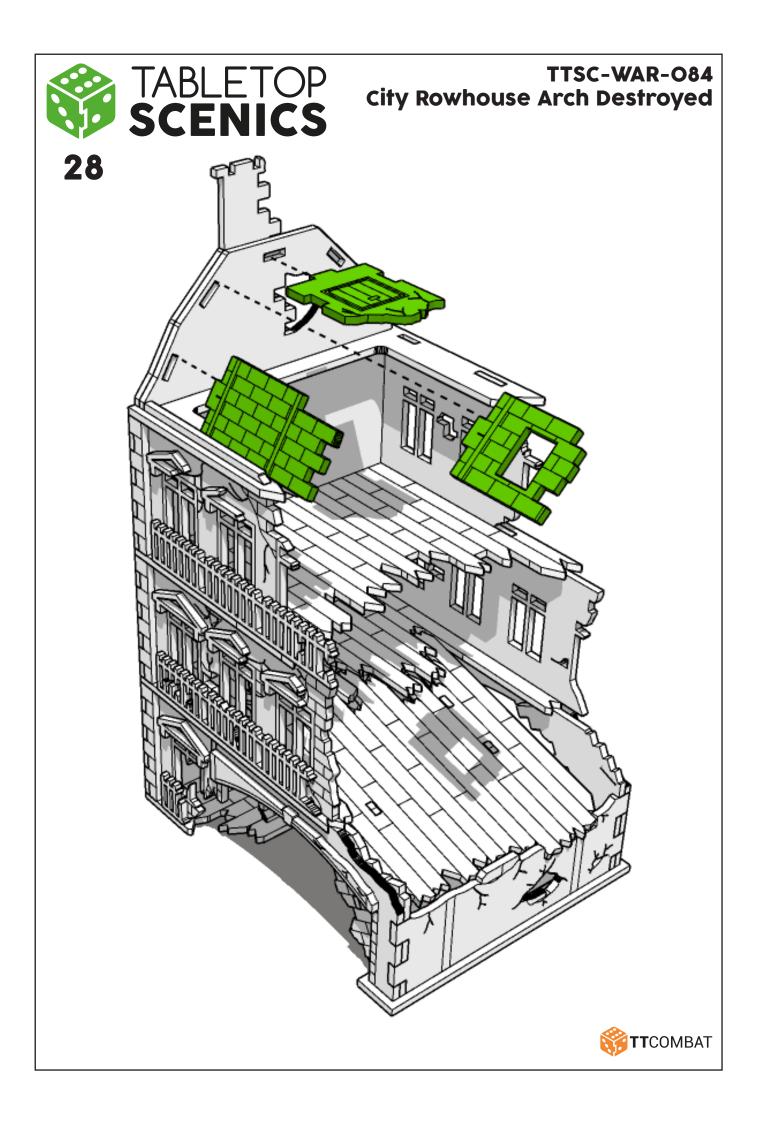

## TTSC-WAR-O84 City Rowhouse Arch Destroyed

These are a series of icons that may be used throughout the instructions to help your assembly:



Do not glue this part



Carefully score and fold this part



This part - or its placement is completely optional



Look closely at this step - its process order or part used may be specific



Repeat making this part the specified number of times



The next instruction step will the same assembly so far but from a different angle



Sub-assembly complete. This smaller construction is ready to aidd to the main kit



Assembly Complete! There could be more optional parts - check to the very end of instructions