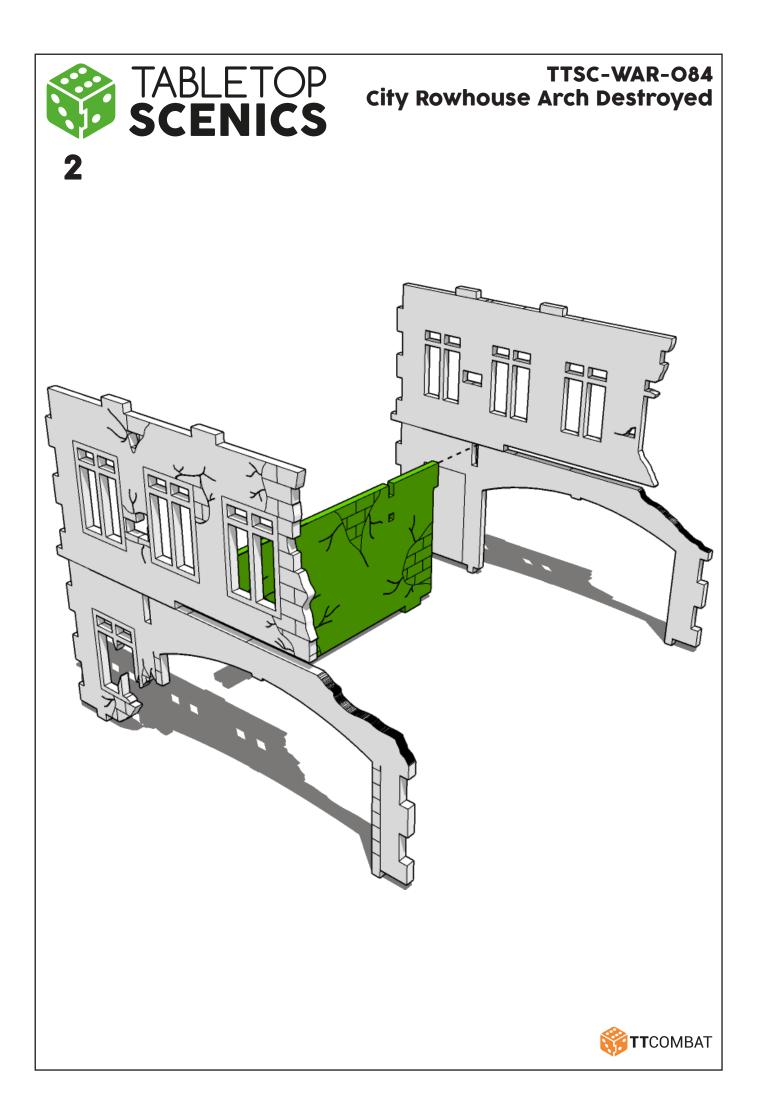

## TTSC-WAR-O84 City Rowhouse Arch Destroyed

These are a series of icons that may be used throughout the instructions to help your assembly:

Do not glue this part

Carefully score and fold this part

This part - or its placement is completely optional