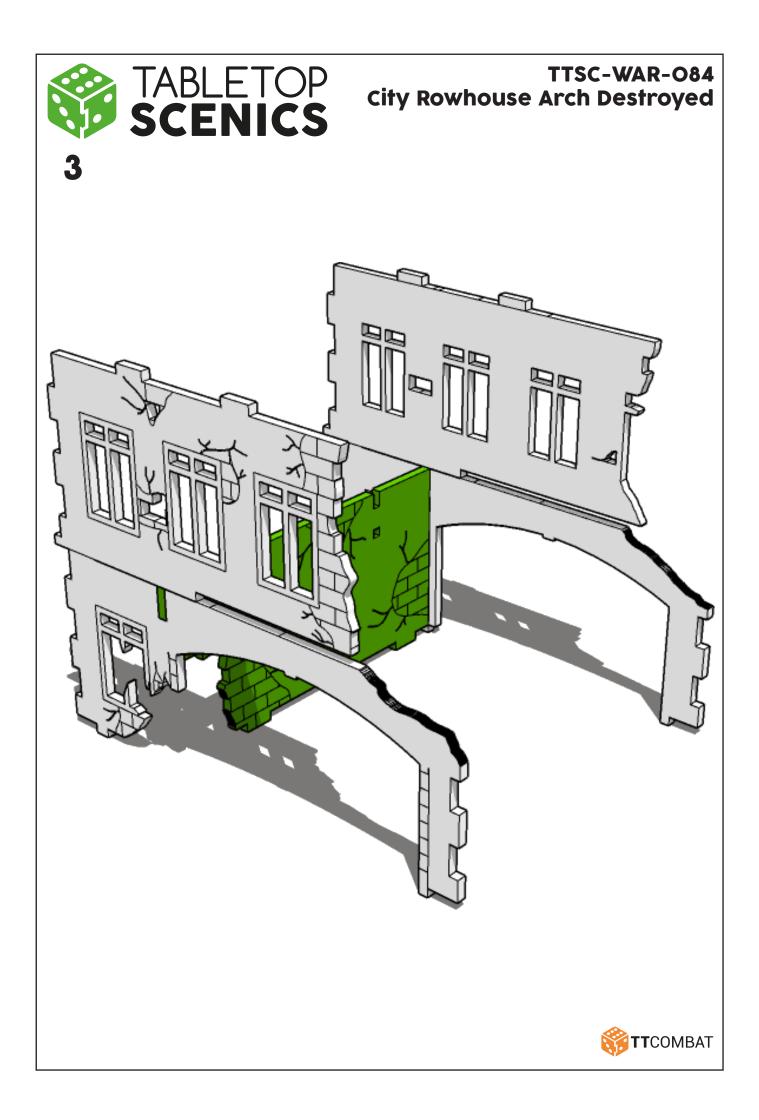

## TTSC-WAR-O84 City Rowhouse Arch Destroyed

These are a series of icons that may be used throughout the instructions to help your assembly:

Do not glue this part

Carefully score and fold this part

This part - or its placement is completely optional