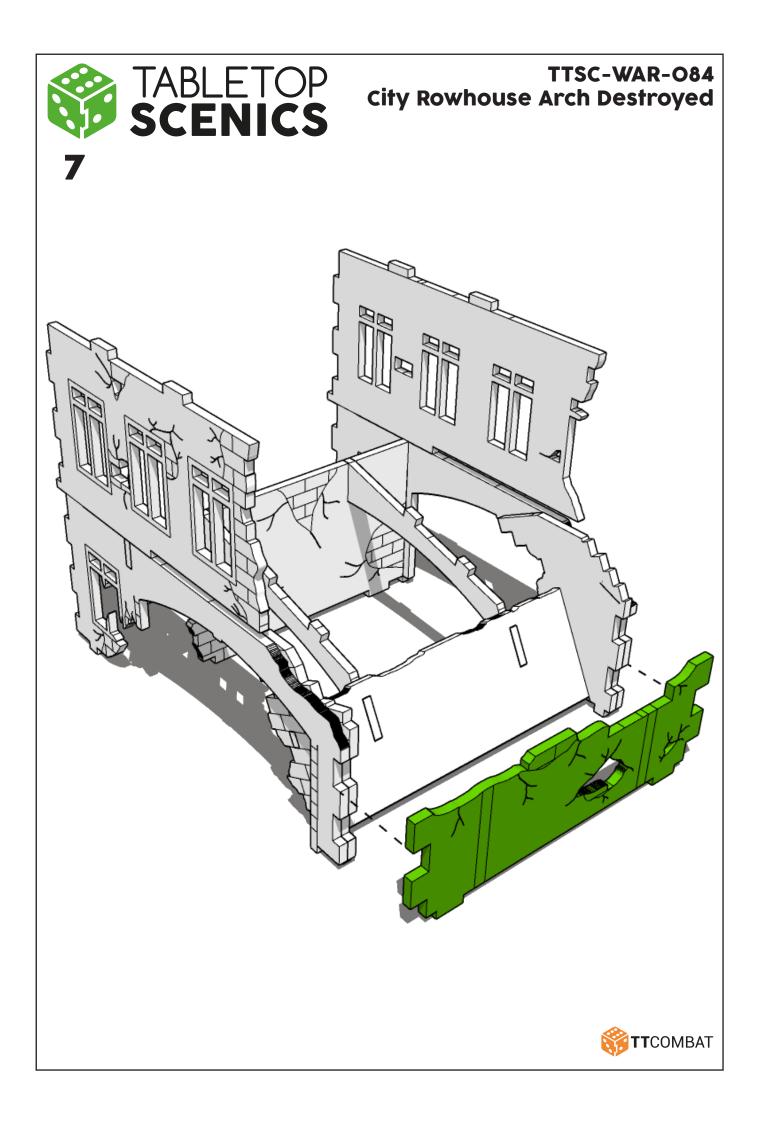

## TTSC-WAR-O84 City Rowhouse Arch Destroyed

These are a series of icons that may be used throughout the instructions to help your assembly:



Do not glue this part



Carefully score and fold this part



This part - or its placement is completely optional



Look closely at this step - its process order or part used may be specific



Repeat making this part the specified number of times



The next instruction step will the same assembly so far but from a different angle



Sub-assembly complete. This smaller construction is ready to aidd to the main kit



Assembly Complete! There could be more optional parts - check to the very end of instructions