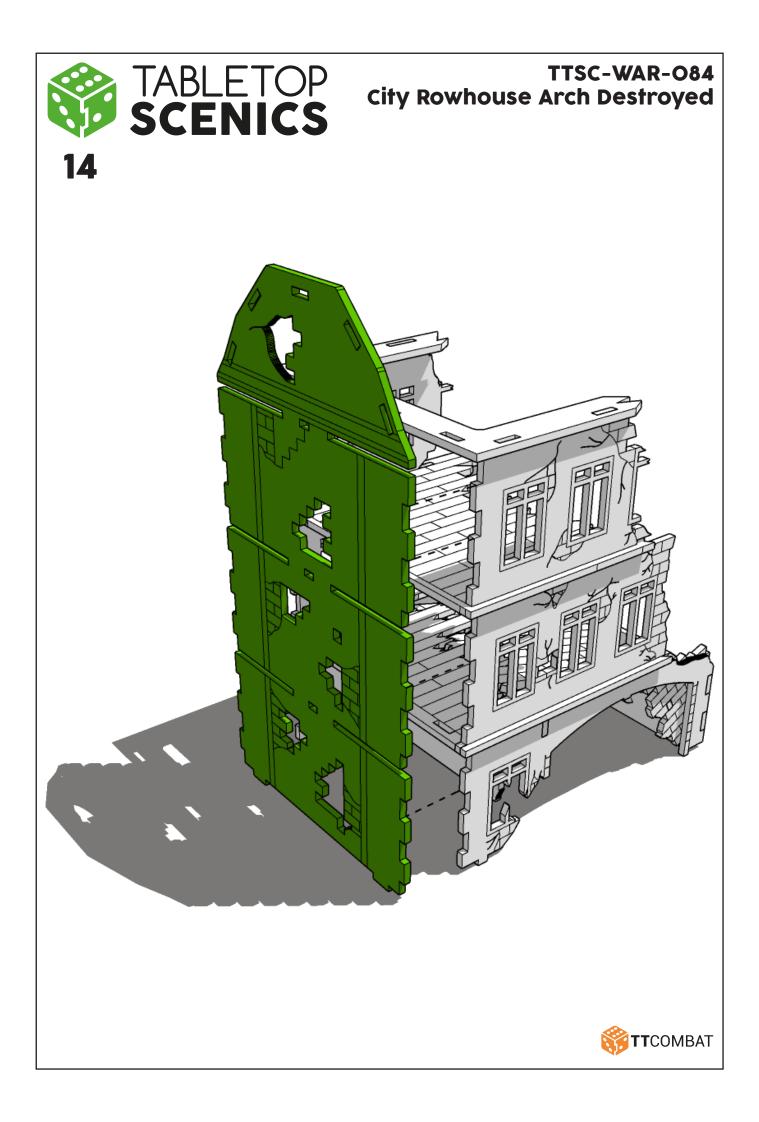

Sub-assembly complete. This smaller construction is ready to aidd to the main kit

Assembly Complete! There could be more optional parts - check to the very end of instructions