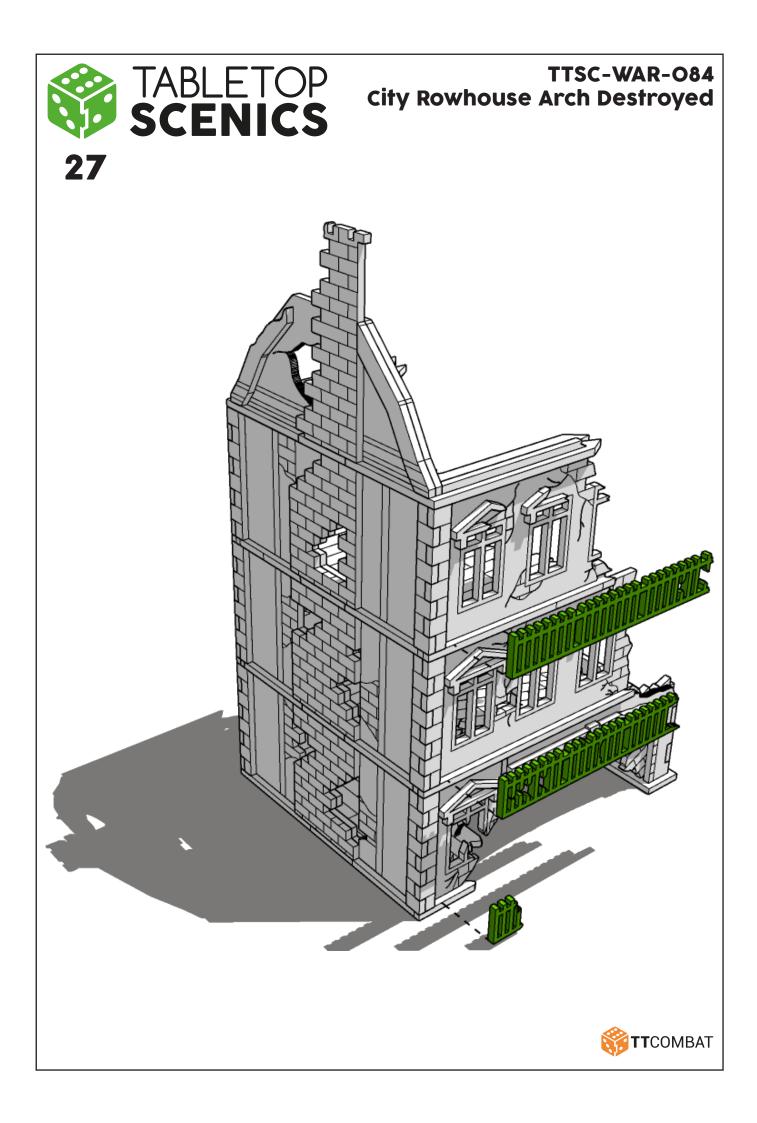

## TTSC-WAR-O84 City Rowhouse Arch Destroyed

These are a series of icons that may be used throughout the instructions to help your assembly:



Do not glue this part



Carefully score and fold this part



This part - or its placement is completely optional



Look closely at this step - its process order or part used may be specific



Repeat making this part the specified number of times



The next instruction step will the same assembly so far but from a different angle



Sub-assembly complete. This smaller construction is ready to aidd to the main kit



Assembly Complete! There could be more optional parts - check to the very end of instructions