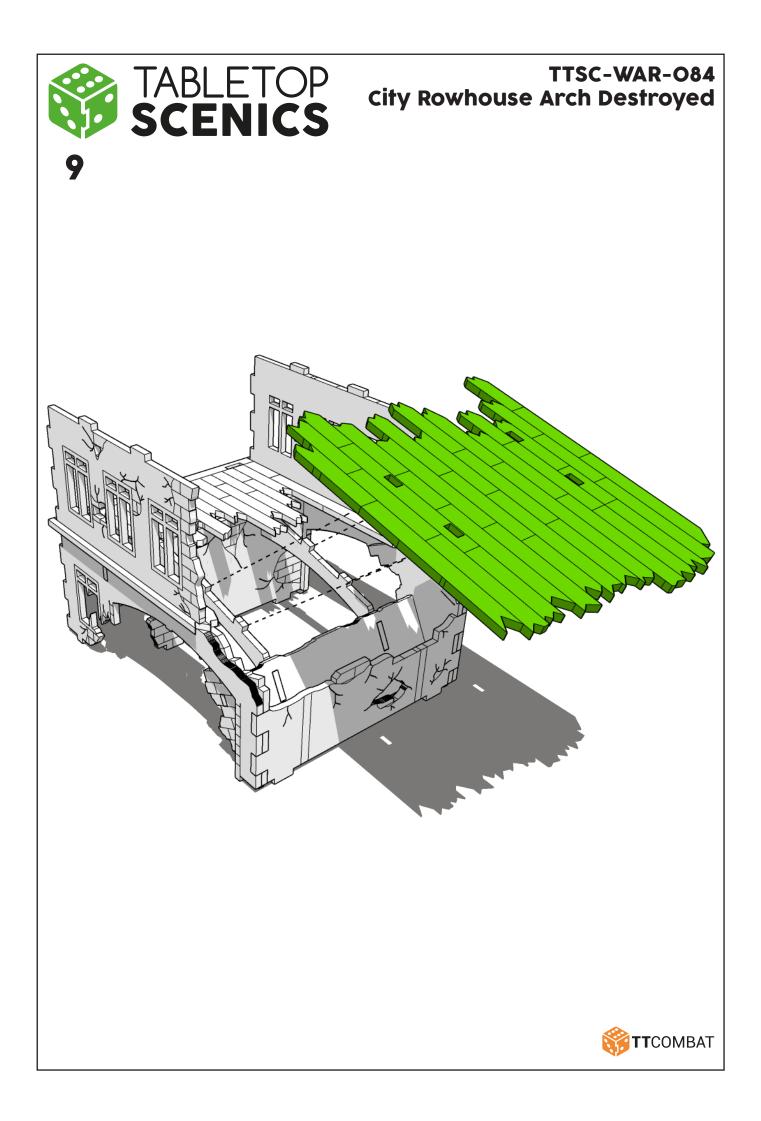

## TTSC-WAR-O84 City Rowhouse Arch Destroyed

These are a series of icons that may be used throughout the instructions to help your assembly:



Do not glue this part



Carefully score and fold this part



This part - or its placement is completely optional



Look closely at this step - its process order or part used may be specific



Repeat making this part the specified number of times



The next instruction step will the same assembly so far but from a different angle



Sub-assembly complete. This smaller construction is ready to aidd to the main kit



Assembly Complete! There could be more optional parts - check to the very end of instructions