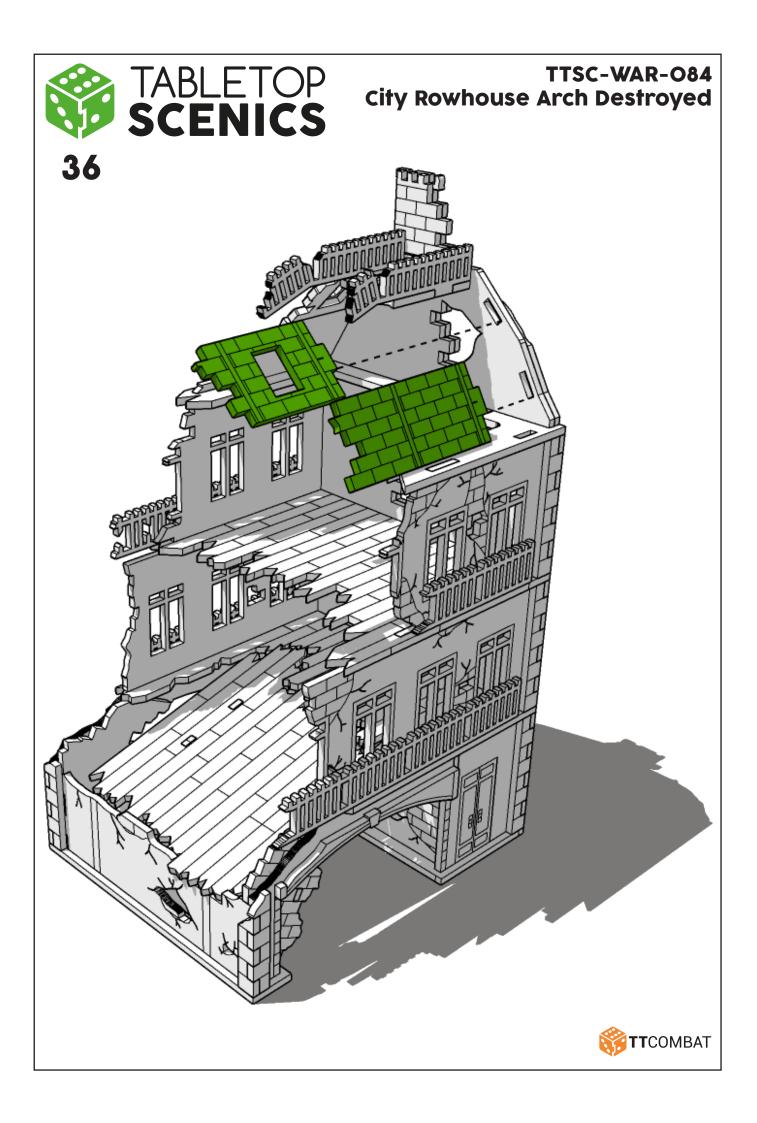

Look closely at this step - its process order or part used may be specific

Repeat making this part the specified number of times

The next instruction step will the same assembly so far but from a different angle