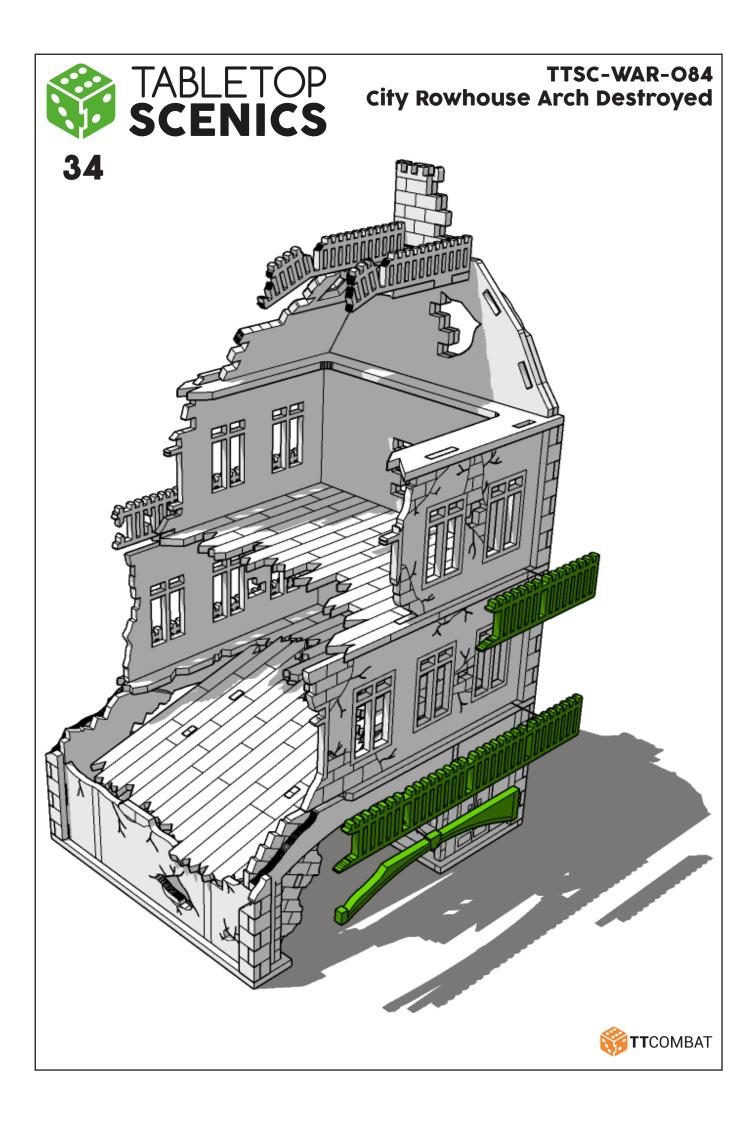

Look closely at this step - its process order or part used may be specific

Repeat making this part the specified number of times

The next instruction step will the same assembly so far but from a different angle