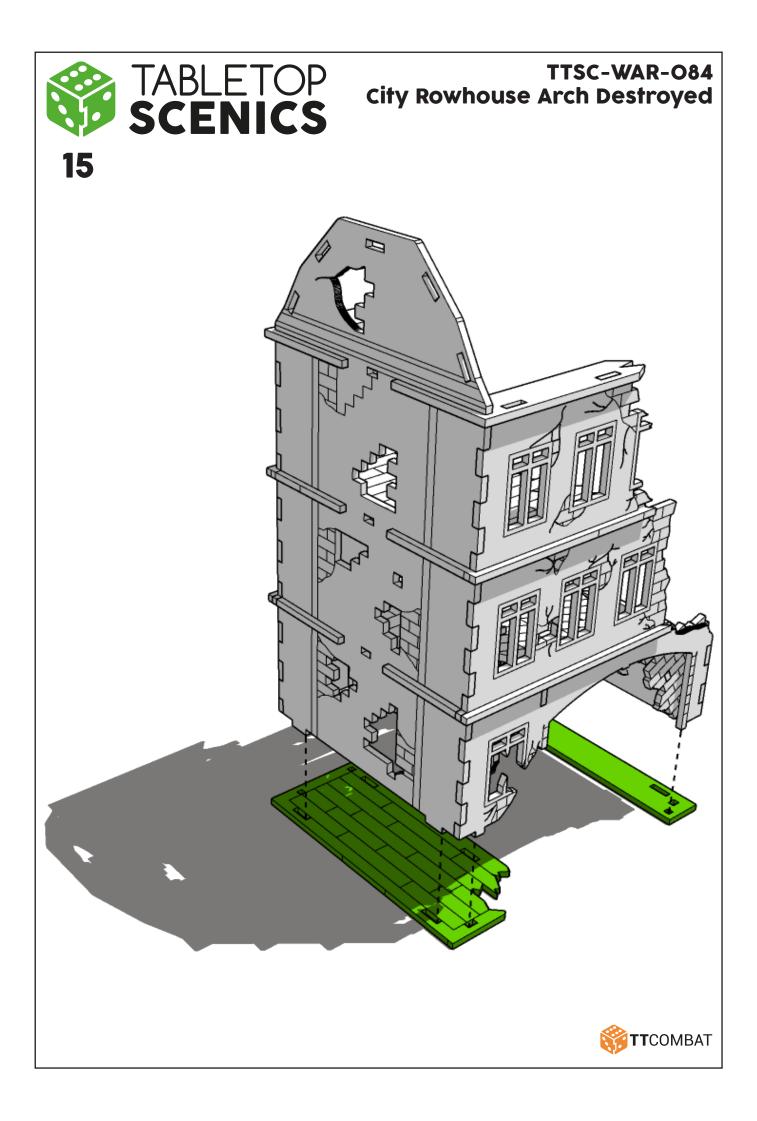

Sub-assembly complete. This smaller construction is ready to aidd to the main kit

Assembly Complete! There could be more optional parts - check to the very end of instructions