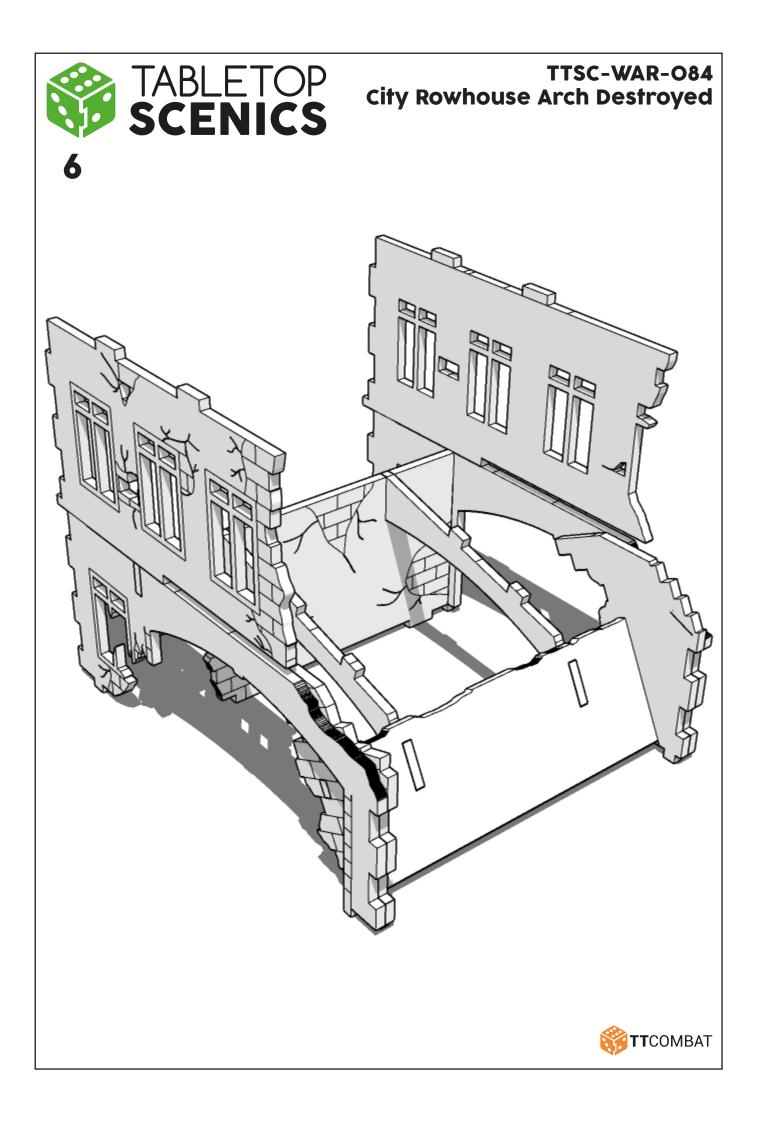

## TTSC-WAR-O84 City Rowhouse Arch Destroyed

These are a series of icons that may be used throughout the instructions to help your assembly:



Do not glue this part



Carefully score and fold this part



This part - or its placement is completely optional



Look closely at this step - its process order or part used may be specific



Repeat making this part the specified number of times



The next instruction step will the same assembly so far but from a different angle



Sub-assembly complete. This smaller construction is ready to aidd to the main kit



Assembly Complete! There could be more optional parts - check to the very end of instructions