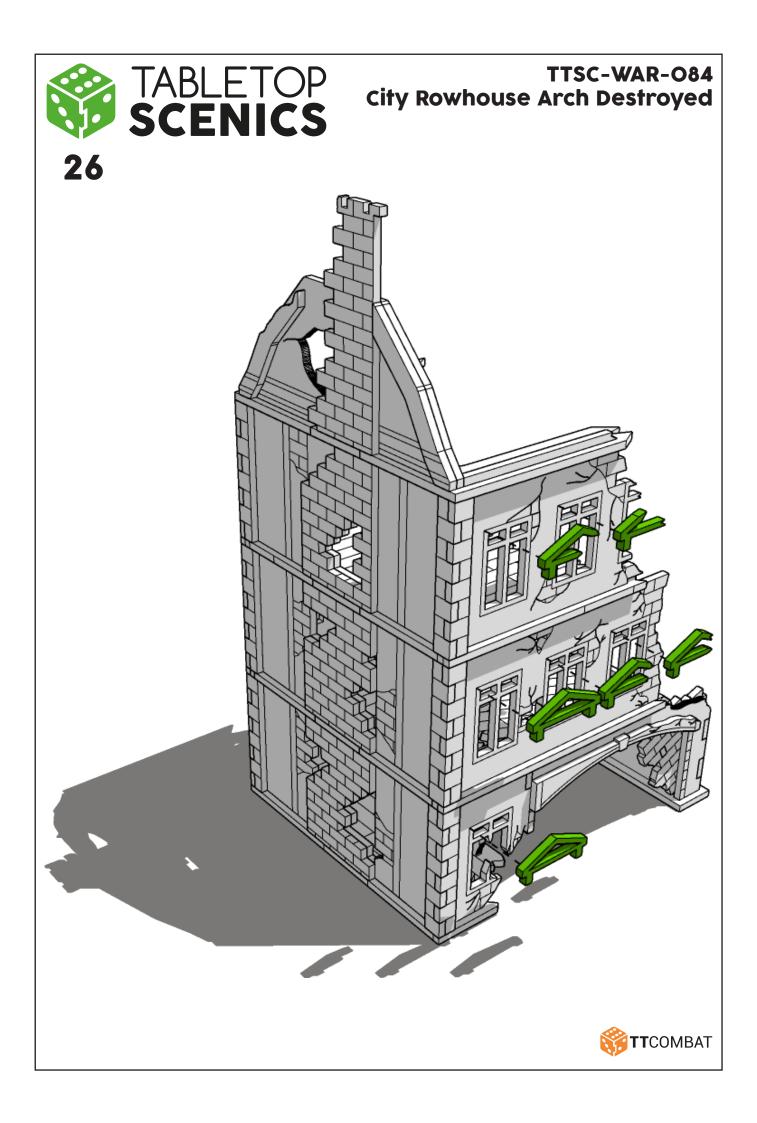

## TTSC-WAR-O84 City Rowhouse Arch Destroyed

These are a series of icons that may be used throughout the instructions to help your assembly:



Do not glue this part



Carefully score and fold this part



This part - or its placement is completely optional



Look closely at this step - its process order or part used may be specific



Repeat making this part the specified number of times



The next instruction step will the same assembly so far but from a different angle



Sub-assembly complete. This smaller construction is ready to aidd to the main kit



Assembly Complete! There could be more optional parts - check to the very end of instructions