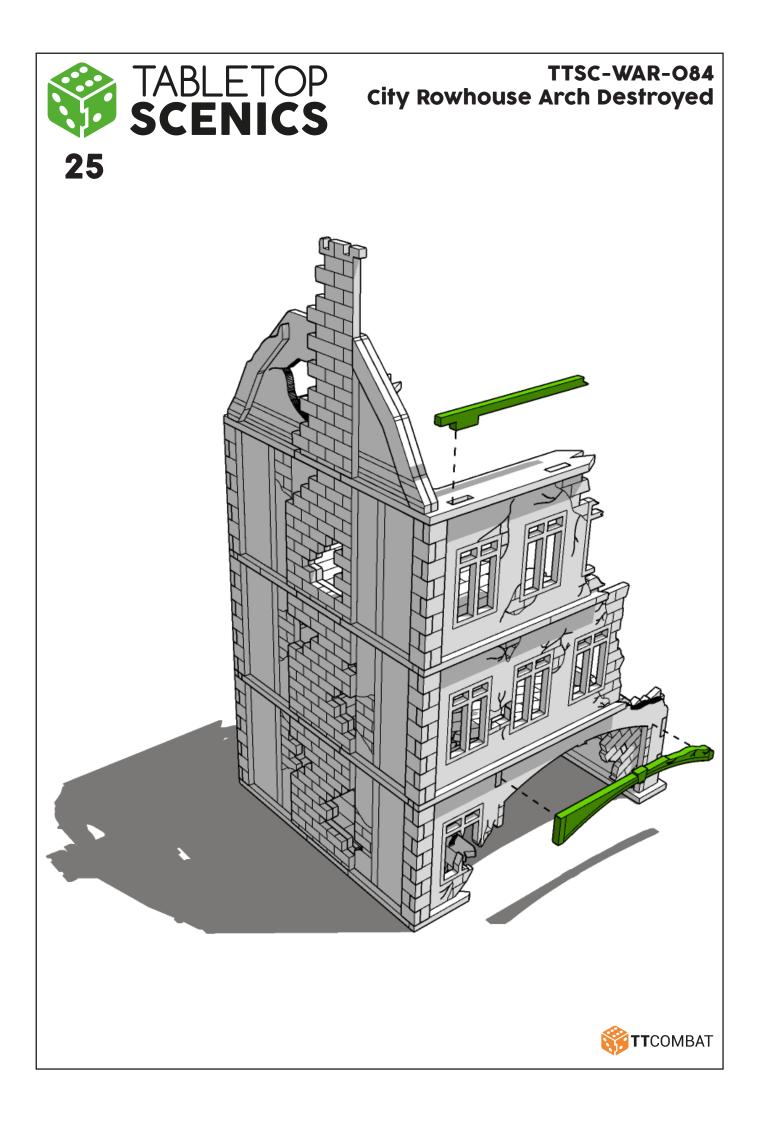

## TTSC-WAR-O84 City Rowhouse Arch Destroyed

These are a series of icons that may be used throughout the instructions to help your assembly:



Do not glue this part



Carefully score and fold this part



This part - or its placement is completely optional



Look closely at this step - its process order or part used may be specific



Repeat making this part the specified number of times



The next instruction step will the same assembly so far but from a different angle



Sub-assembly complete. This smaller construction is ready to aidd to the main kit



Assembly Complete! There could be more optional parts - check to the very end of instructions