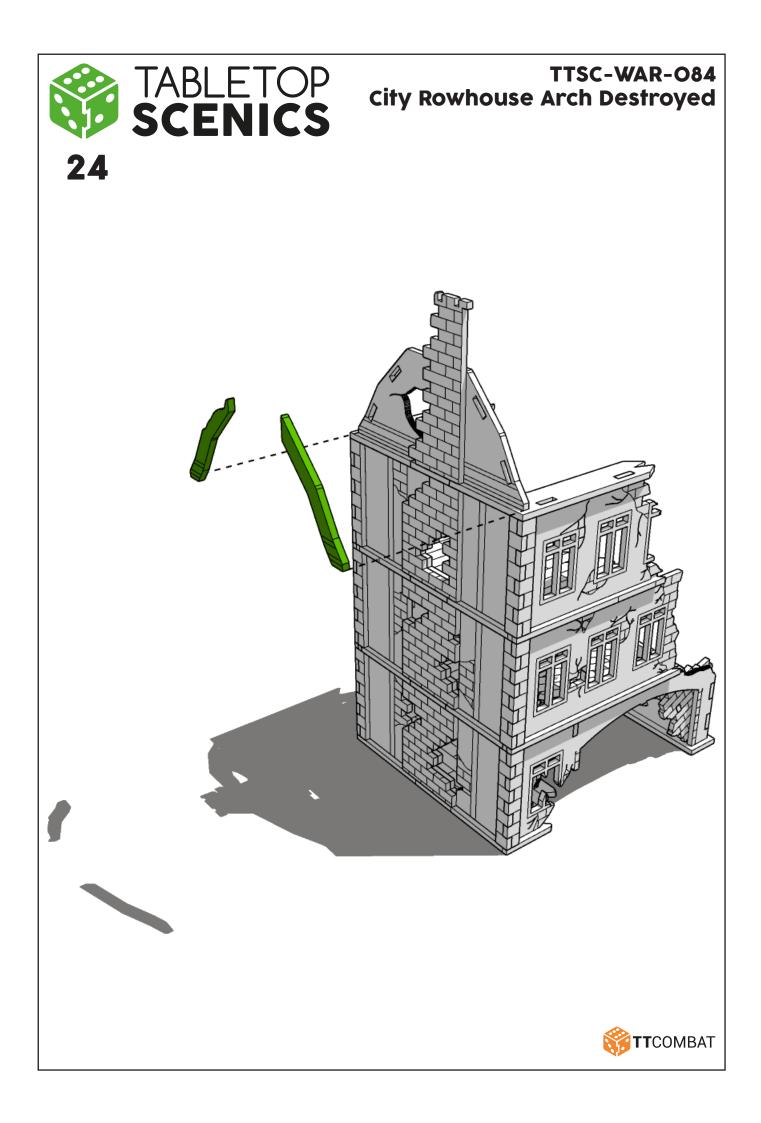

## TTSC-WAR-O84 City Rowhouse Arch Destroyed

These are a series of icons that may be used throughout the instructions to help your assembly:

Do not glue this part

Carefully score and fold this part

This part - or its placement is completely optional