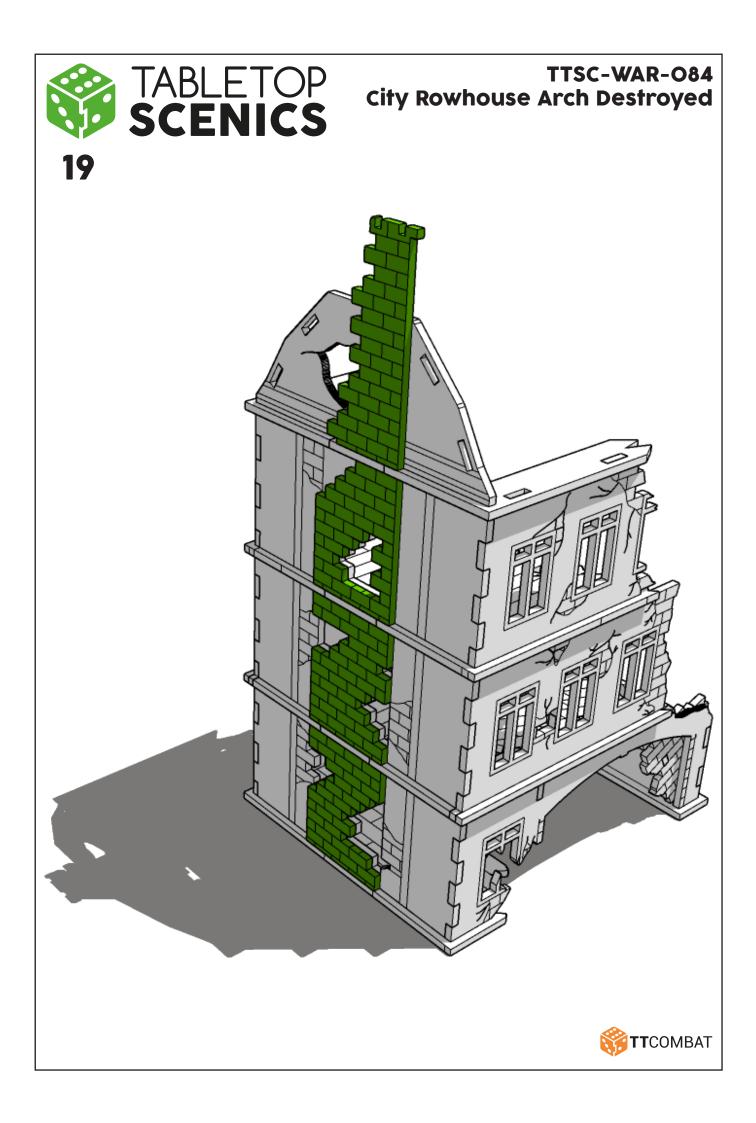

## TTSC-WAR-O84 City Rowhouse Arch Destroyed

These are a series of icons that may be used throughout the instructions to help your assembly:



Do not glue this part



Carefully score and fold this part



This part - or its placement is completely optional



Look closely at this step - its process order or part used may be specific



Repeat making this part the specified number of times



The next instruction step will the same assembly so far but from a different angle



Sub-assembly complete. This smaller construction is ready to aidd to the main kit



Assembly Complete! There could be more optional parts - check to the very end of instructions