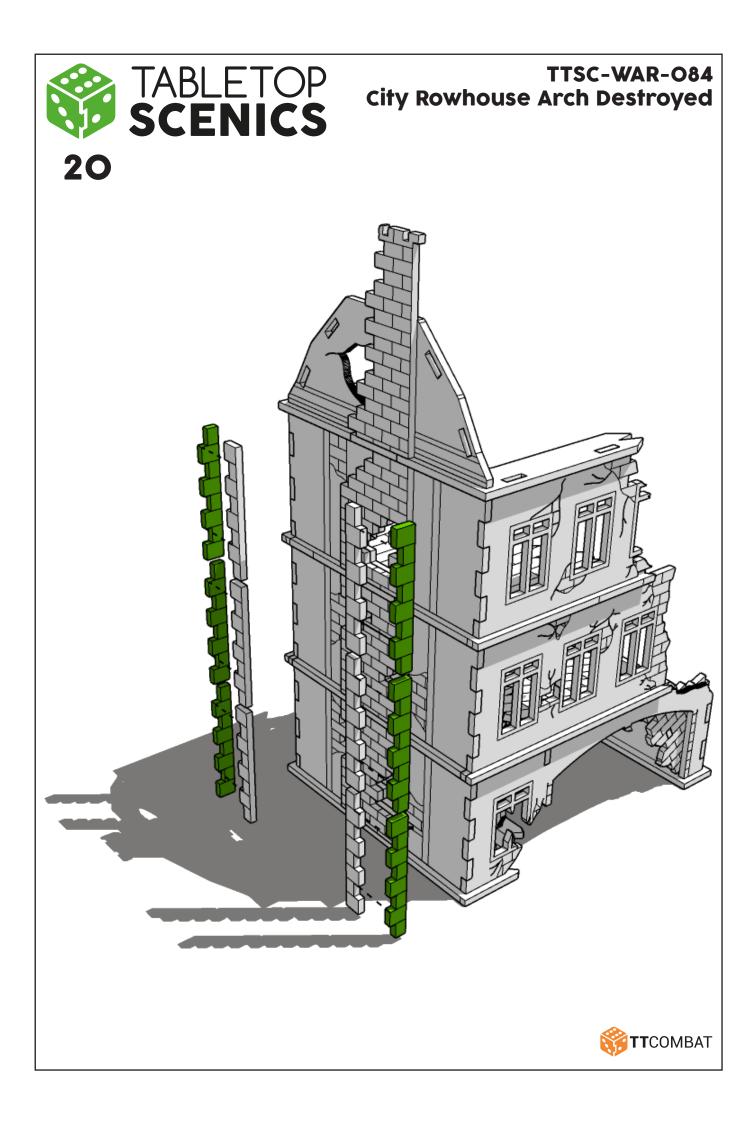

## TTSC-WAR-O84 City Rowhouse Arch Destroyed

These are a series of icons that may be used throughout the instructions to help your assembly:



Do not glue this part



Carefully score and fold this part



This part - or its placement is completely optional



Look closely at this step - its process order or part used may be specific



Repeat making this part the specified number of times



The next instruction step will the same assembly so far but from a different angle



Sub-assembly complete. This smaller construction is ready to aidd to the main kit



Assembly Complete! There could be more optional parts - check to the very end of instructions