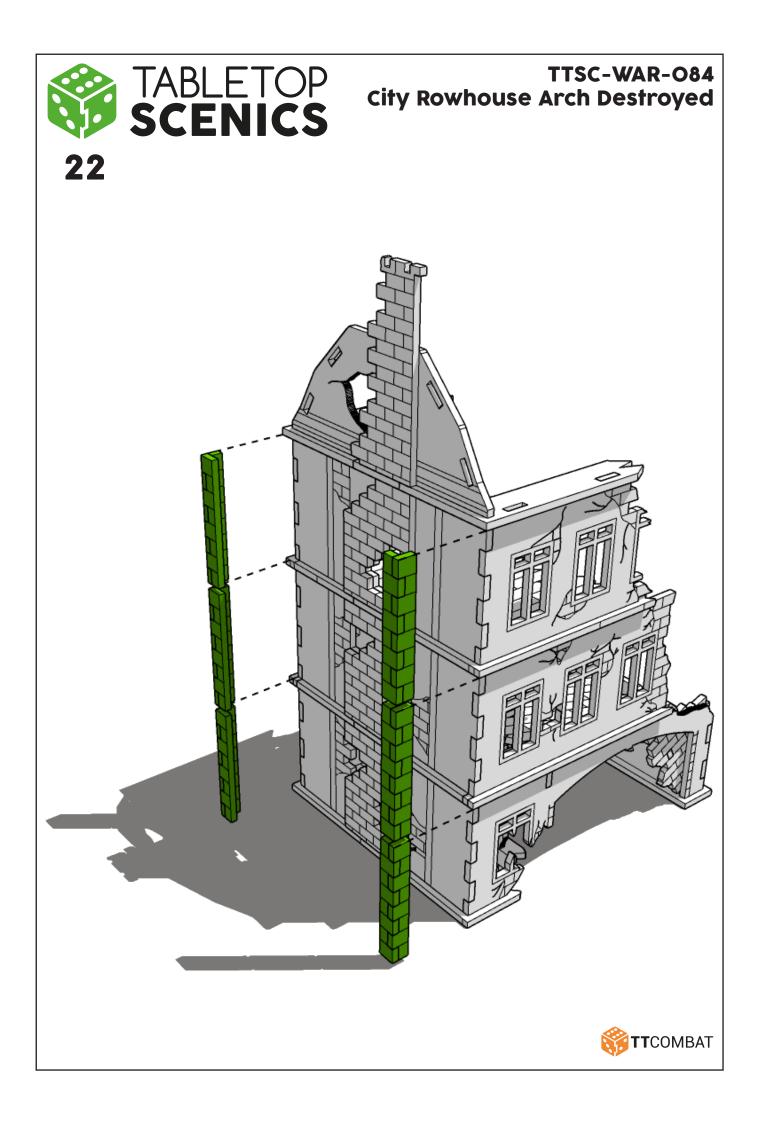

## TTSC-WAR-O84 City Rowhouse Arch Destroyed

These are a series of icons that may be used throughout the instructions to help your assembly:

Do not glue this part

Carefully score and fold this part

This part - or its placement is completely optional