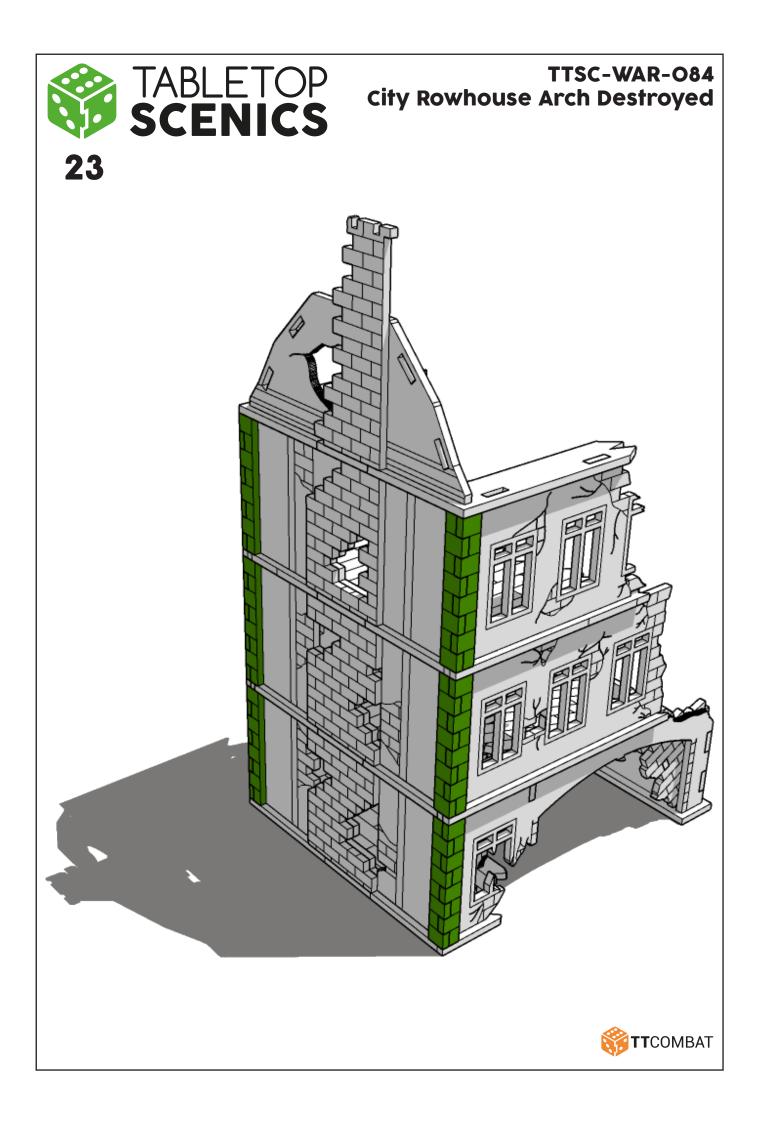

Sub-assembly complete. This smaller construction is ready to aidd to the main kit

Assembly Complete! There could be more optional parts - check to the very end of instructions