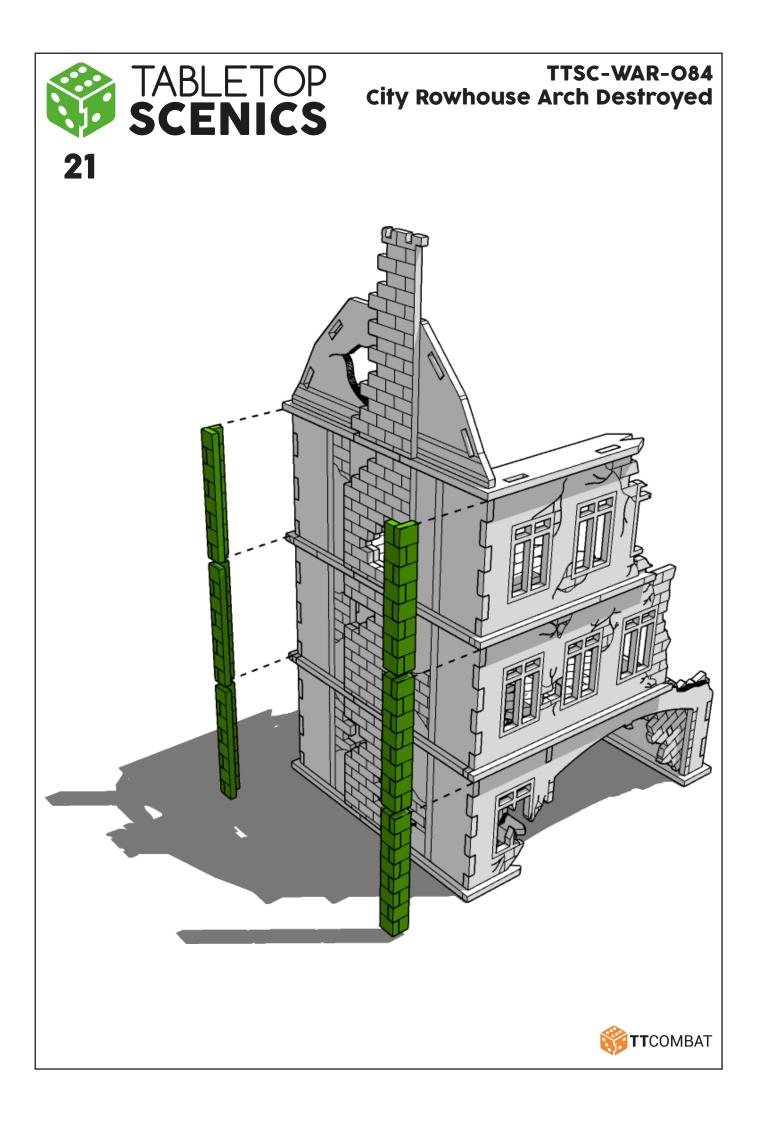

## TTSC-WAR-O84 City Rowhouse Arch Destroyed

These are a series of icons that may be used throughout the instructions to help your assembly:

Do not glue this part

Carefully score and fold this part

This part - or its placement is completely optional