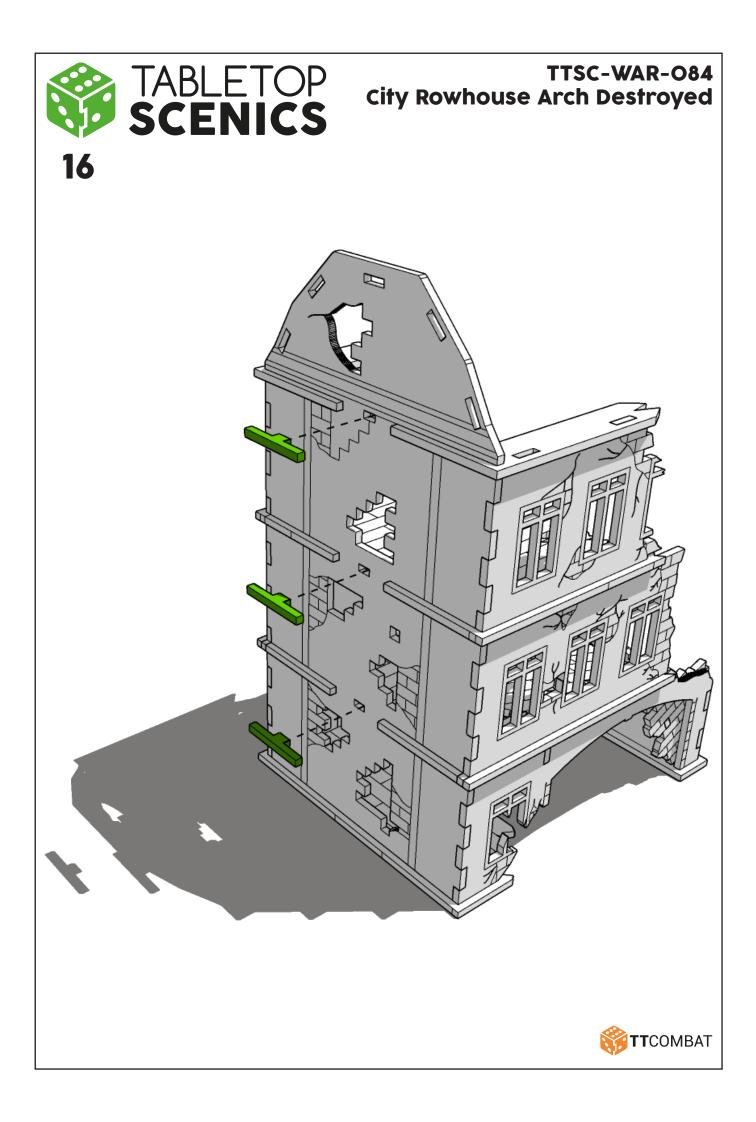

Sub-assembly complete. This smaller construction is ready to aidd to the main kit

Assembly Complete! There could be more optional parts - check to the very end of instructions