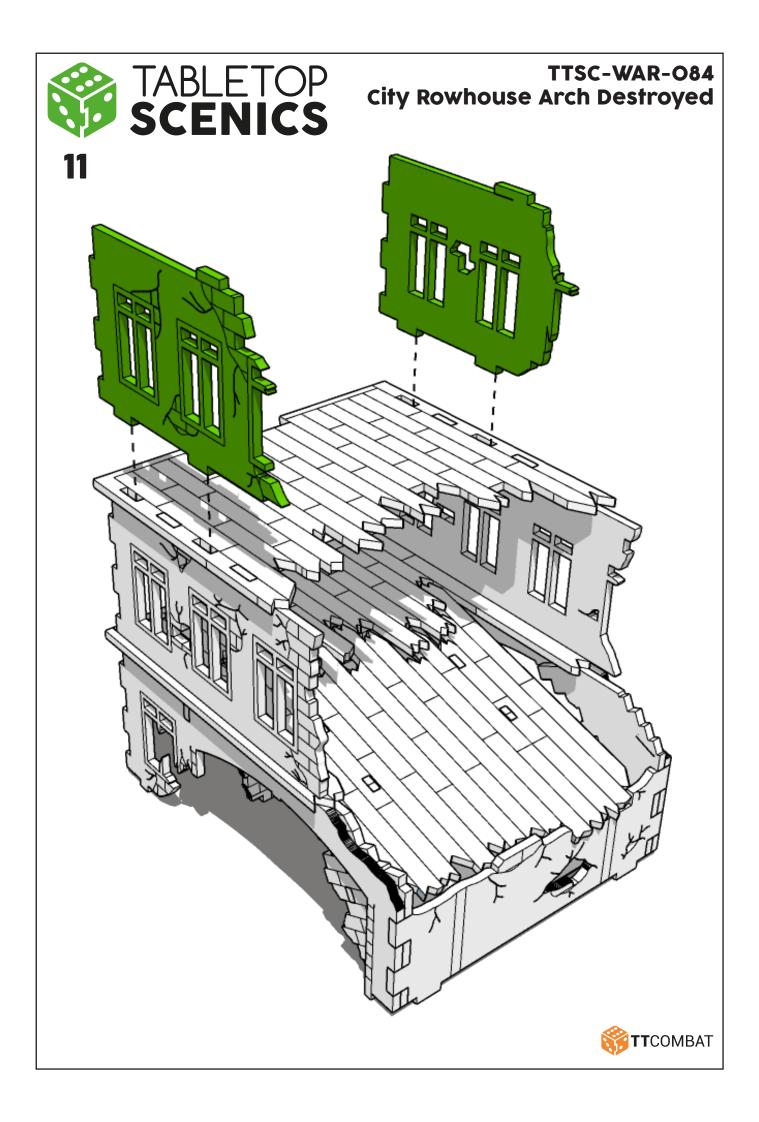

## TTSC-WAR-O84 City Rowhouse Arch Destroyed

These are a series of icons that may be used throughout the instructions to help your assembly:



Do not glue this part



Carefully score and fold this part



This part - or its placement is completely optional



Look closely at this step - its process order or part used may be specific



Repeat making this part the specified number of times



The next instruction step will the same assembly so far but from a different angle



Sub-assembly complete. This smaller construction is ready to aidd to the main kit



Assembly Complete! There could be more optional parts - check to the very end of instructions