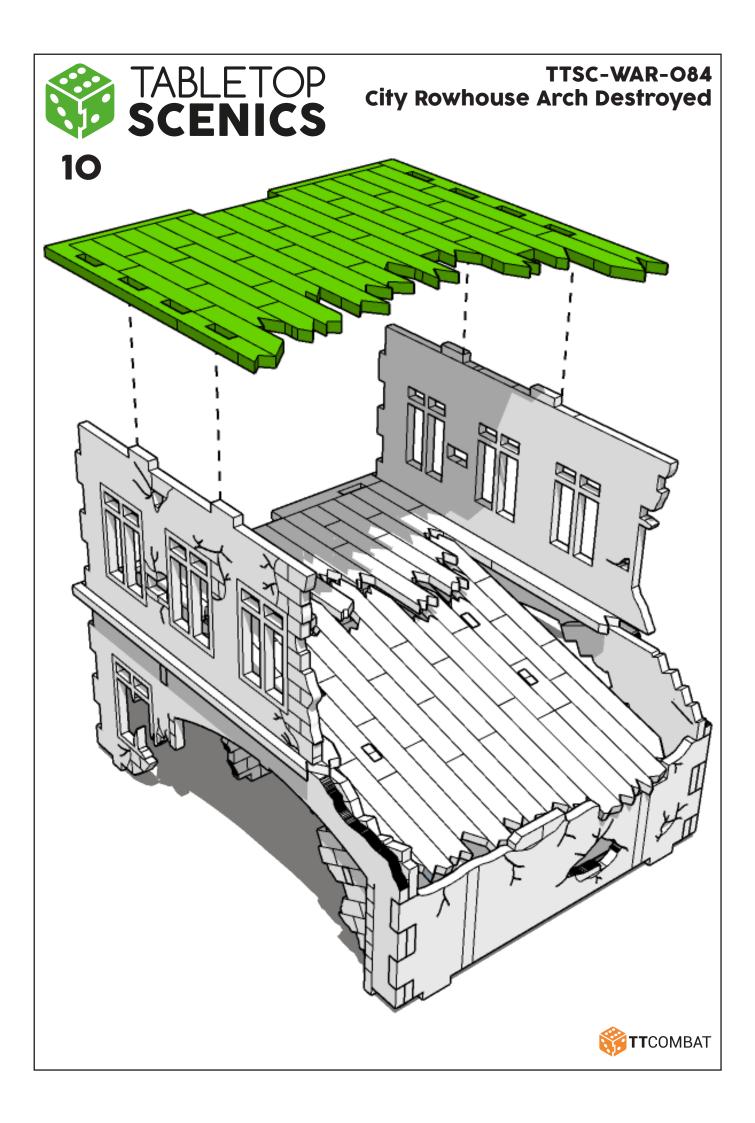

## TTSC-WAR-O84 City Rowhouse Arch Destroyed

These are a series of icons that may be used throughout the instructions to help your assembly:



Do not glue this part



Carefully score and fold this part



This part - or its placement is completely optional



Look closely at this step - its process order or part used may be specific



Repeat making this part the specified number of times



The next instruction step will the same assembly so far but from a different angle



Sub-assembly complete. This smaller construction is ready to aidd to the main kit



Assembly Complete! There could be more optional parts - check to the very end of instructions