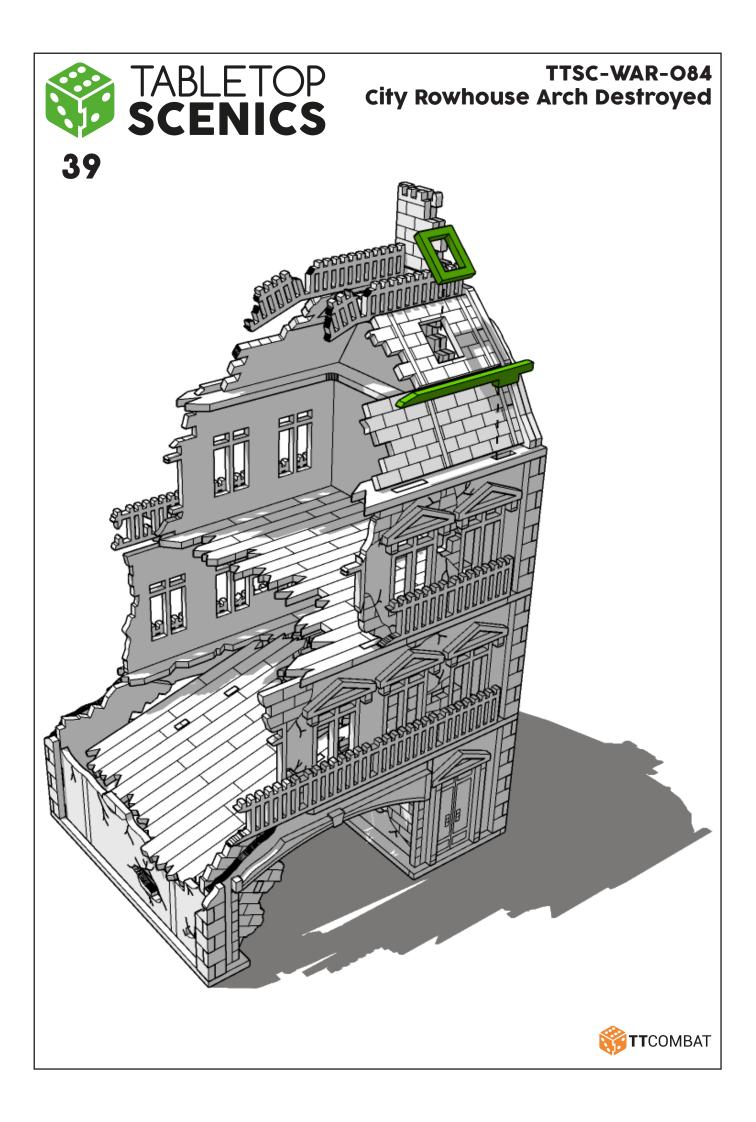

Look closely at this step - its process order or part used may be specific

Repeat making this part the specified number of times

The next instruction step will the same assembly so far but from a different angle