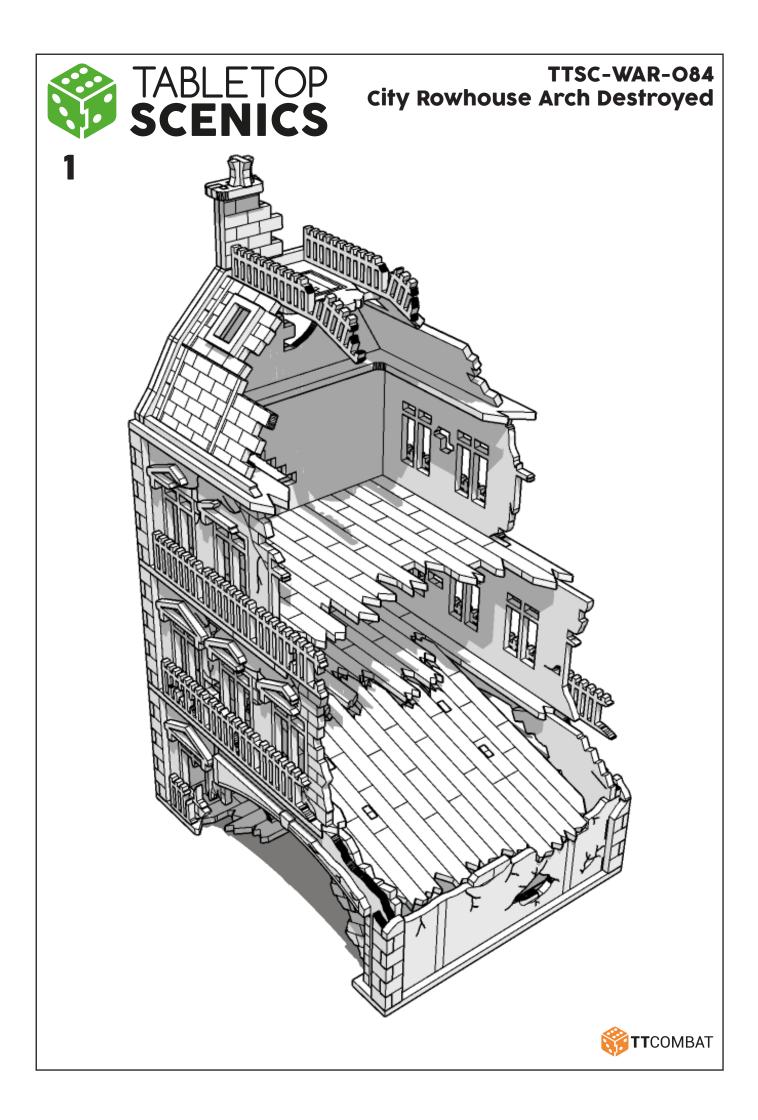

## TTSC-WAR-O84 City Rowhouse Arch Destroyed

These are a series of icons that may be used throughout the instructions to help your assembly:

Do not glue this part

Carefully score and fold this part

This part - or its placement is completely optional