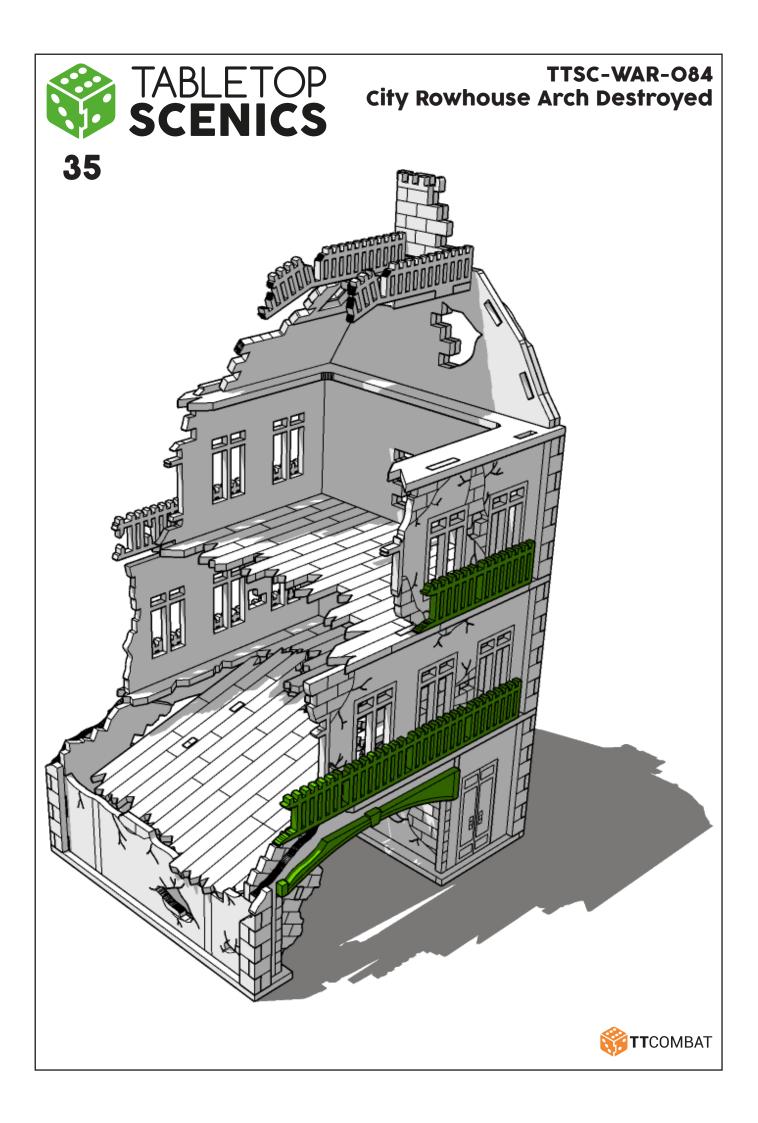

Look closely at this step - its process order or part used may be specific

Repeat making this part the specified number of times

The next instruction step will the same assembly so far but from a different angle