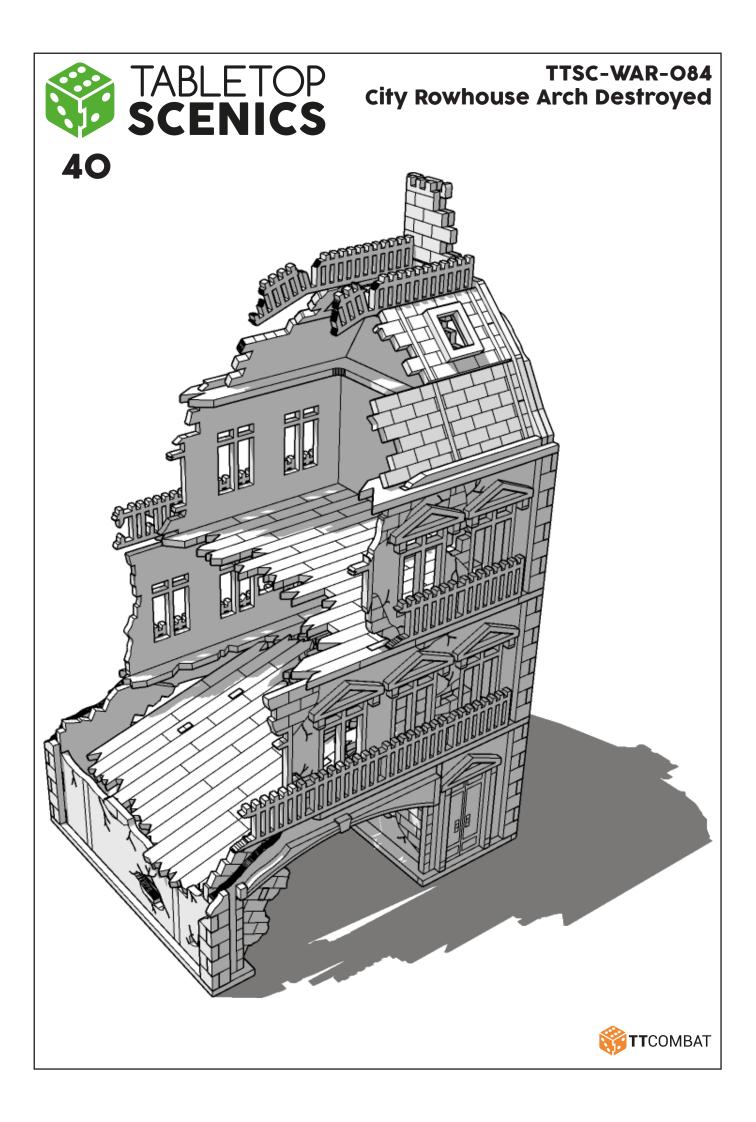

Sub-assembly complete. This smaller construction is ready to aidd to the main kit

Assembly Complete! There could be more optional parts - check to the very end of instructions