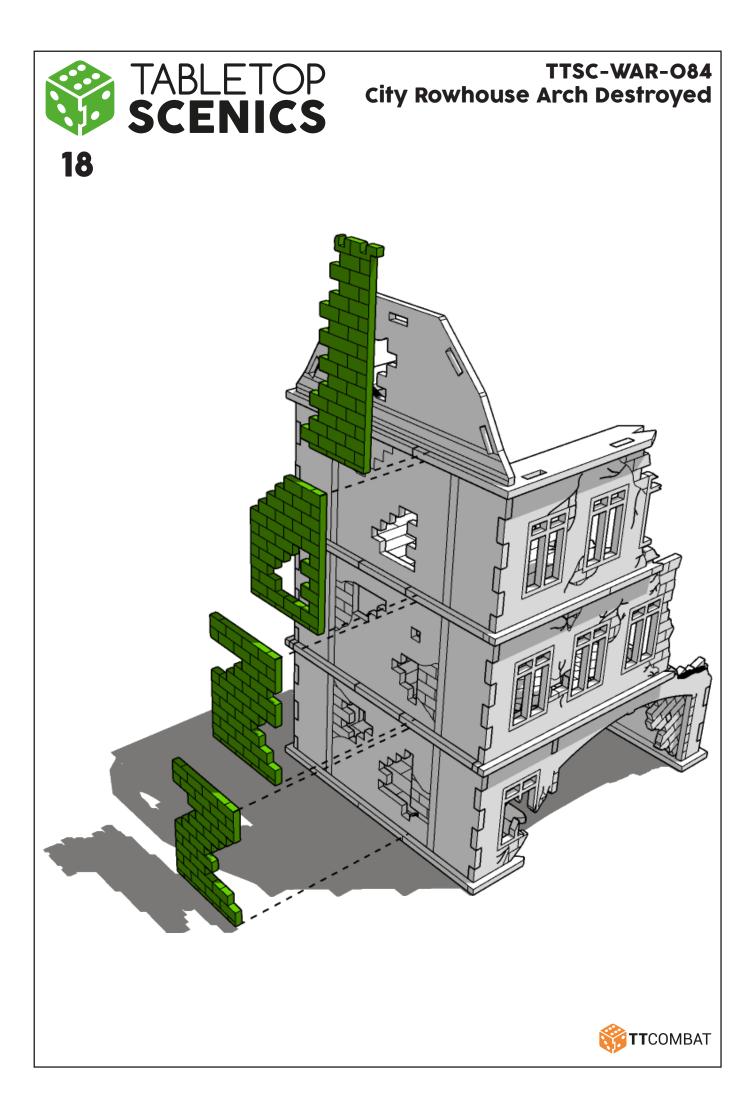

## TTSC-WAR-O84 City Rowhouse Arch Destroyed

These are a series of icons that may be used throughout the instructions to help your assembly:



Do not glue this part



Carefully score and fold this part



This part - or its placement is completely optional



Look closely at this step - its process order or part used may be specific



Repeat making this part the specified number of times



The next instruction step will the same assembly so far but from a different angle



Sub-assembly complete. This smaller construction is ready to aidd to the main kit



Assembly Complete! There could be more optional parts - check to the very end of instructions