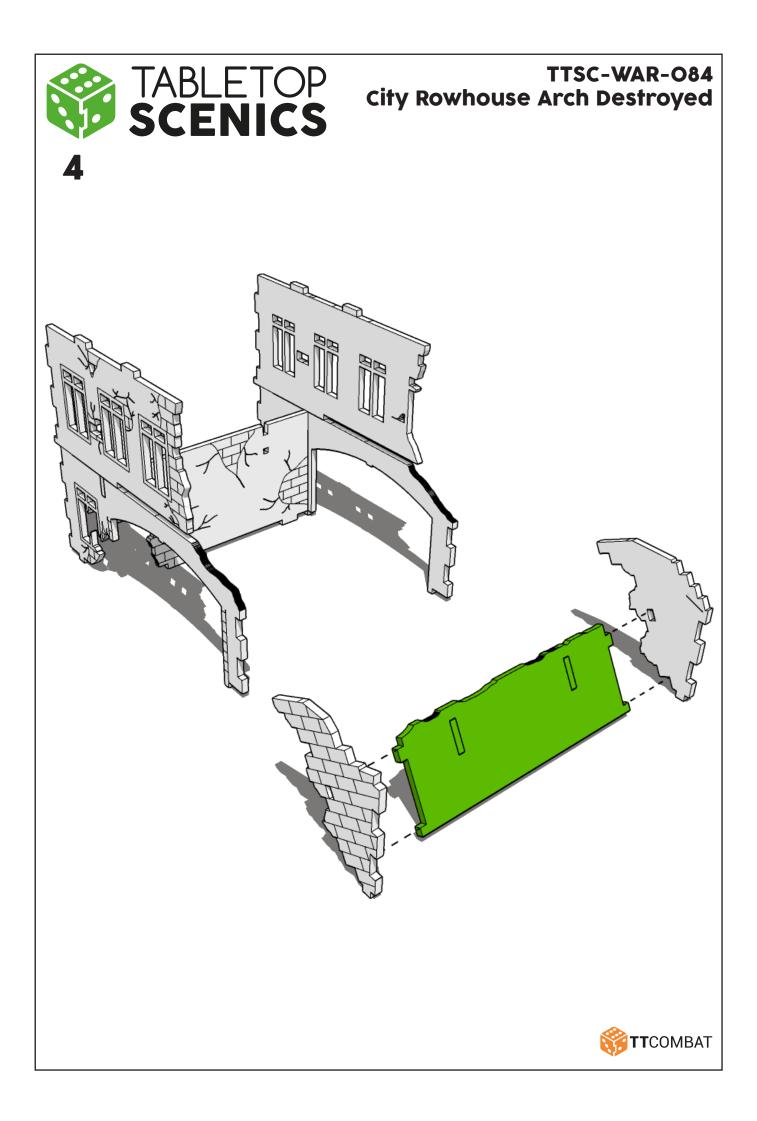

## TTSC-WAR-O84 City Rowhouse Arch Destroyed

These are a series of icons that may be used throughout the instructions to help your assembly:

Do not glue this part

Carefully score and fold this part

This part - or its placement is completely optional