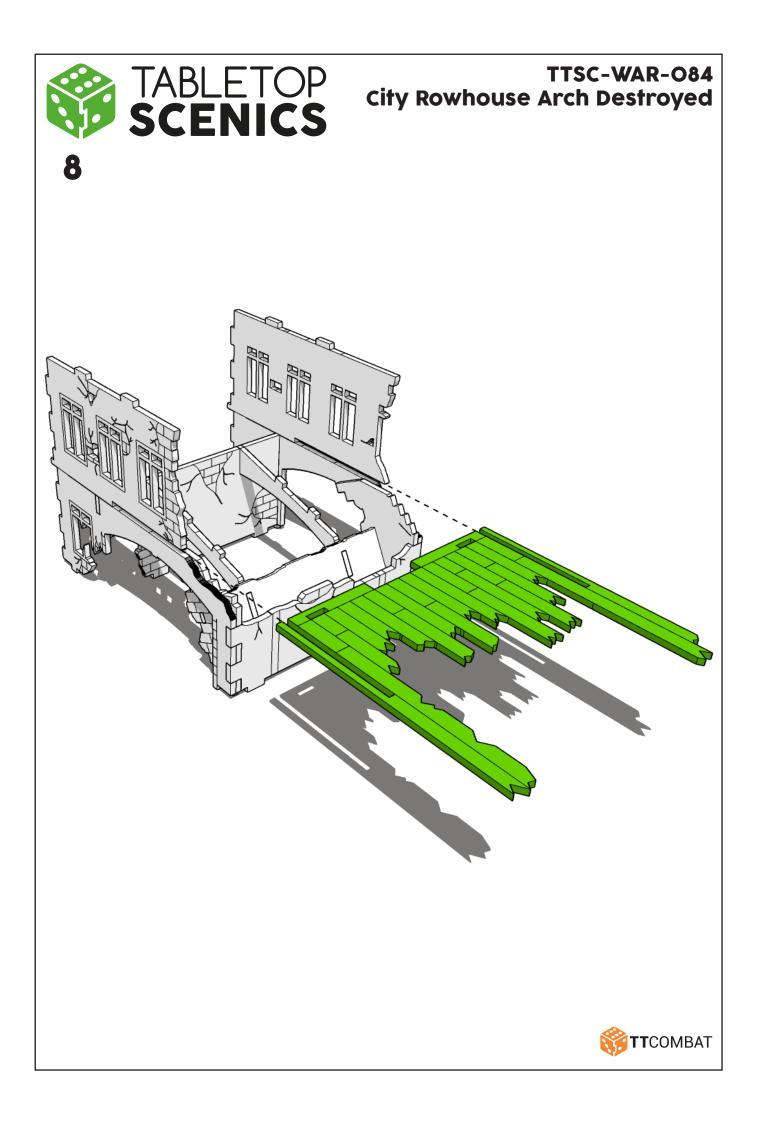

## TTSC-WAR-O84 City Rowhouse Arch Destroyed

These are a series of icons that may be used throughout the instructions to help your assembly:



Do not glue this part



Carefully score and fold this part



This part - or its placement is completely optional



Look closely at this step - its process order or part used may be specific



Repeat making this part the specified number of times



The next instruction step will the same assembly so far but from a different angle



Sub-assembly complete. This smaller construction is ready to aidd to the main kit



Assembly Complete! There could be more optional parts - check to the very end of instructions