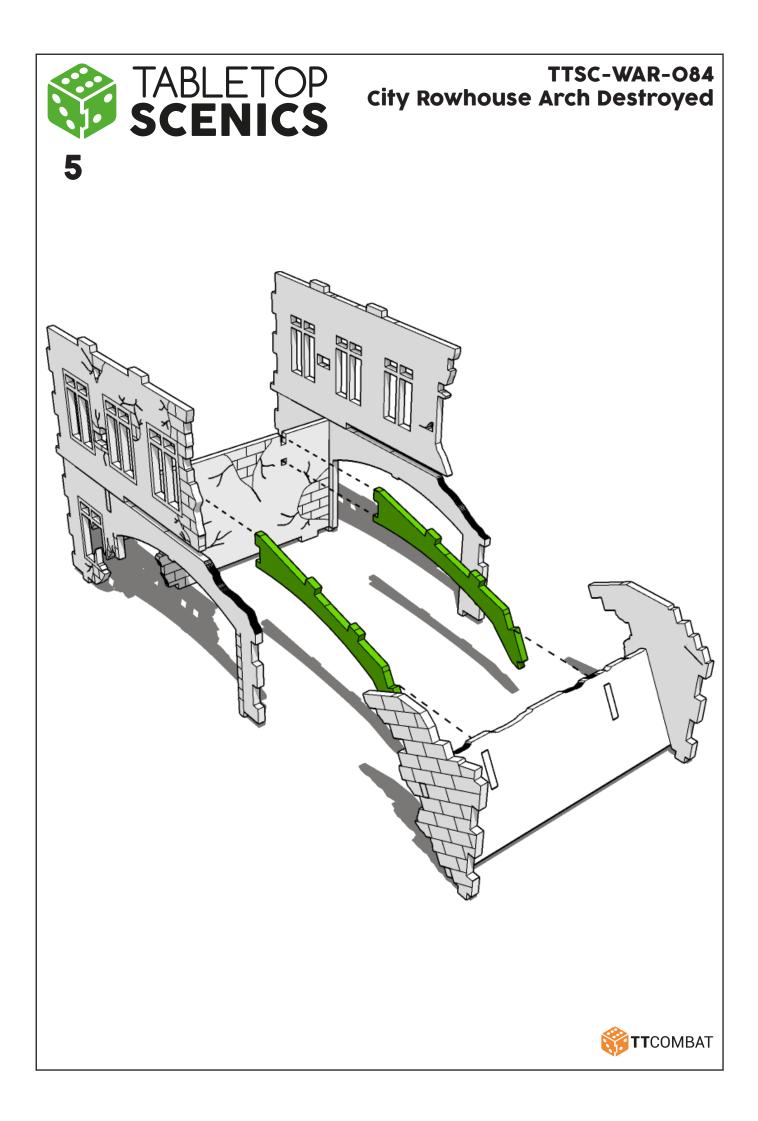

## TTSC-WAR-O84 City Rowhouse Arch Destroyed

These are a series of icons that may be used throughout the instructions to help your assembly:



Do not glue this part



Carefully score and fold this part



This part - or its placement is completely optional



Look closely at this step - its process order or part used may be specific



Repeat making this part the specified number of times



The next instruction step will the same assembly so far but from a different angle



Sub-assembly complete. This smaller construction is ready to aidd to the main kit



Assembly Complete! There could be more optional parts - check to the very end of instructions