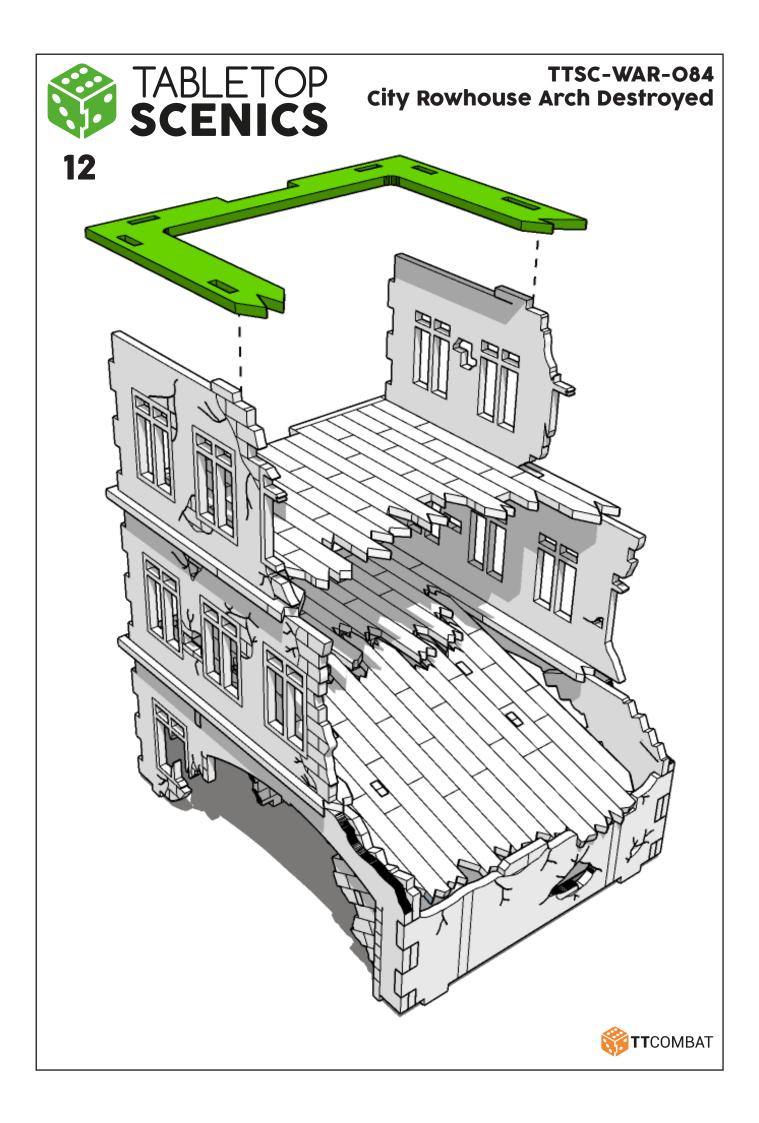

## TTSC-WAR-O84 City Rowhouse Arch Destroyed

These are a series of icons that may be used throughout the instructions to help your assembly:



Do not glue this part



Carefully score and fold this part



This part - or its placement is completely optional



Look closely at this step - its process order or part used may be specific



Repeat making this part the specified number of times



The next instruction step will the same assembly so far but from a different angle



Sub-assembly complete. This smaller construction is ready to aidd to the main kit



Assembly Complete! There could be more optional parts - check to the very end of instructions