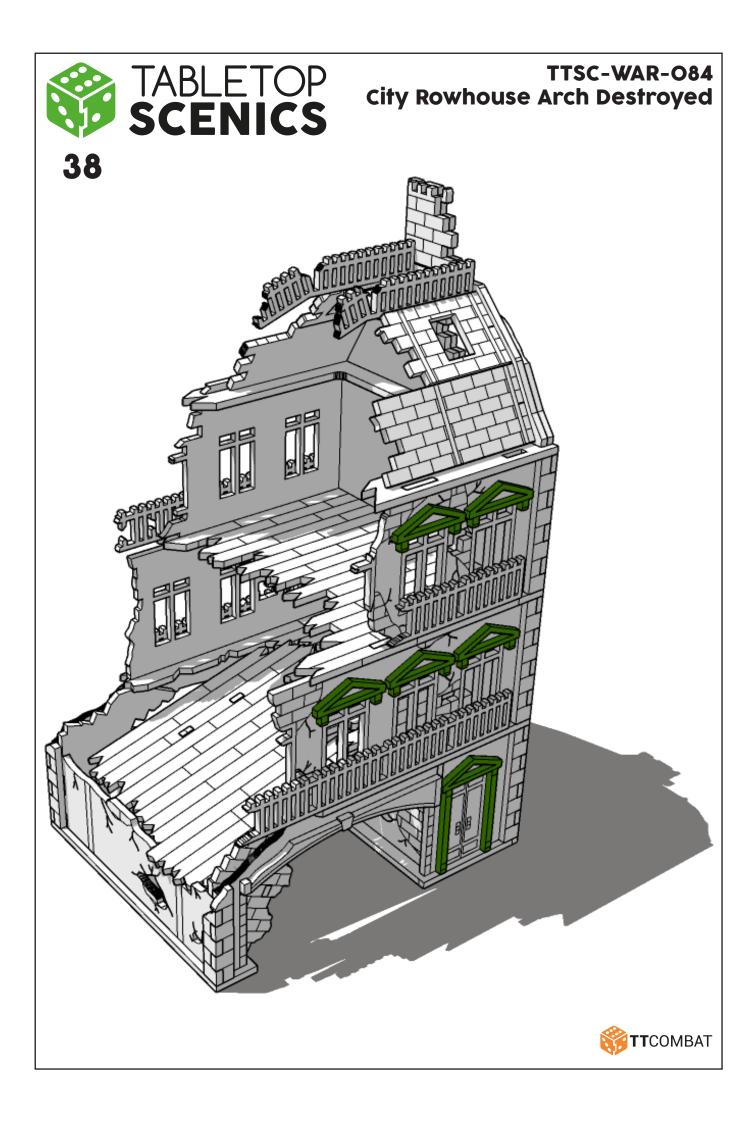

Look closely at this step - its process order or part used may be specific

Repeat making this part the specified number of times

The next instruction step will the same assembly so far but from a different angle