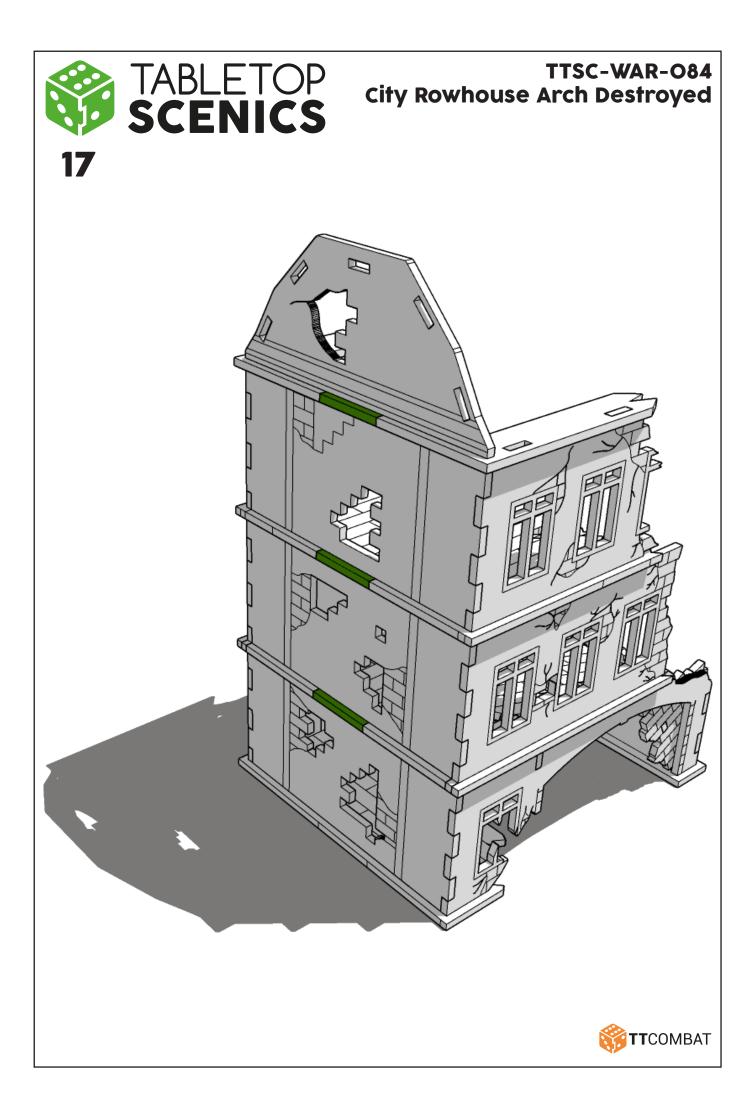

## TTSC-WAR-O84 City Rowhouse Arch Destroyed

These are a series of icons that may be used throughout the instructions to help your assembly:



Do not glue this part



Carefully score and fold this part



This part - or its placement is completely optional



Look closely at this step - its process order or part used may be specific



Repeat making this part the specified number of times



The next instruction step will the same assembly so far but from a different angle



Sub-assembly complete. This smaller construction is ready to aidd to the main kit



Assembly Complete! There could be more optional parts - check to the very end of instructions