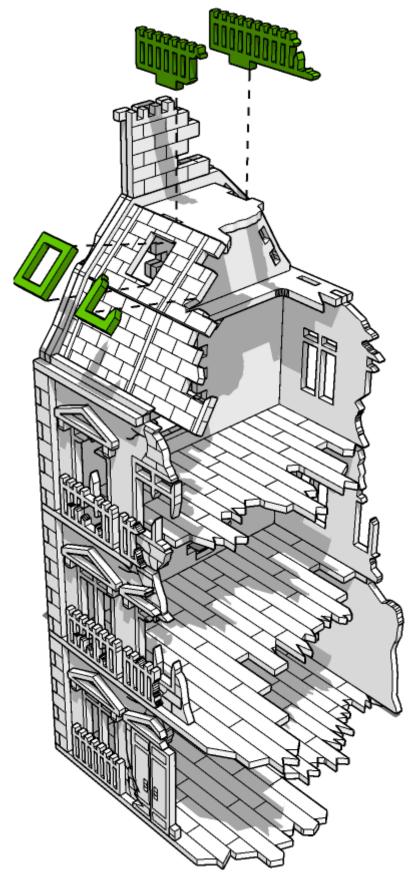

rt



This part - or its placement is completely optional



Look closely at this step
- its process order or part
used may be specific



Repeat making this part the specified number of times



The next instruction step will the same assembly so far but from a different angle



Sub-assembly complete.
This smaller construction is ready to aidd to the main kit



Assembly Complete! There could be more optional parts - check to the very end of instructions







































































































































































































































































































































































































































































































































































































































































































































































**TT**COMBAT





**TT**COMBAT