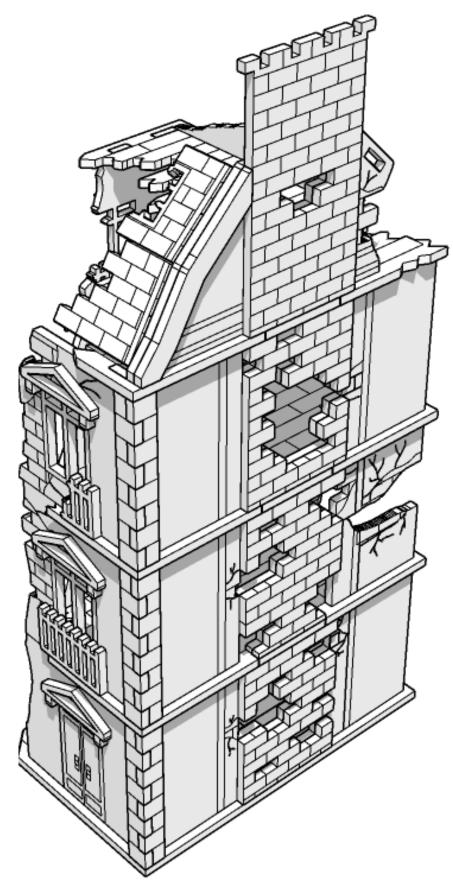

These are a series of icons that may be used throughout the instructions to help your assembly:



Do not glue this part



Carefully score and fold this part



This part - or its placement is completely optional



Look closely at this step
- its process order or part
used may be specific



Repeat making this part the specified number of times



The next instruction step will the same assembly so far but from a different angle



Sub-assembly complete.
This smaller construction is ready to aidd to the main kit



Assembly Complete! There could be more optional parts - check to the very end of instructions







































































































































































































































































































































































































































































































































































































































































































































































**TT**COMBAT





**TT**COMBAT