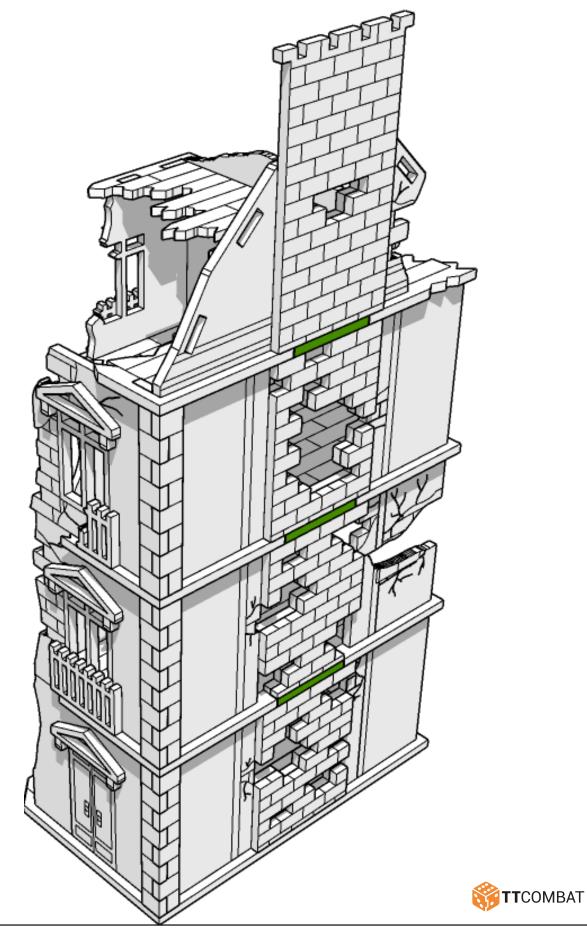

These are a series of icons that may be used throughout the instructions to help your assembly:



Do not glue this part



Carefully score and fold this part



This part - or its placement is completely optional



Look closely at this step
- its process order or part
used may be specific



Repeat making this part the specified number of times



The next instruction step will the same assembly so far but from a different angle



Sub-assembly complete.
This smaller construction is ready to aidd to the main kit



Assembly Complete! There could be more optional parts - check to the very end of instructions







































































































































































































































































































































































































































































































































































































































































































































































**TT**COMBAT





**TT**COMBAT