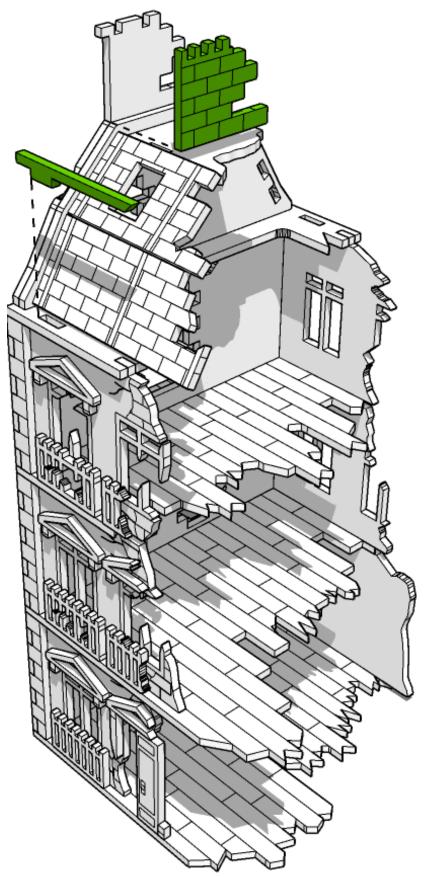

his part



This part - or its placement is completely optional



Look closely at this step
- its process order or part
used may be specific



Repeat making this part the specified number of times



The next instruction step will the same assembly so far but from a different angle



Sub-assembly complete.
This smaller construction is ready to aidd to the main kit



Assembly Complete! There could be more optional parts - check to the very end of instructions







































































































































































































































































































































































































































































































































































































































































































































































**TT**COMBAT





**TT**COMBAT