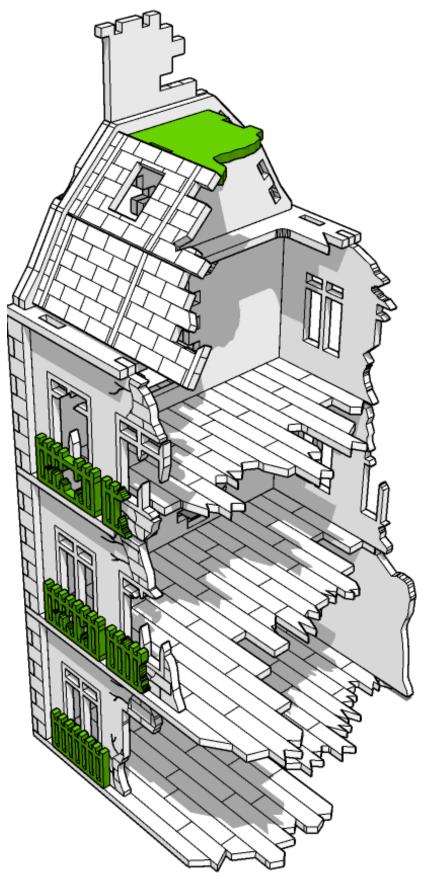

fold this part



This part - or its placement is completely optional



Look closely at this step
- its process order or part
used may be specific



Repeat making this part the specified number of times



The next instruction step will the same assembly so far but from a different angle



Sub-assembly complete.
This smaller construction is ready to aidd to the main kit



Assembly Complete! There could be more optional parts - check to the very end of instructions







































































































































































































































































































































































































































































































































































































































































































































































**TT**COMBAT





**TT**COMBAT