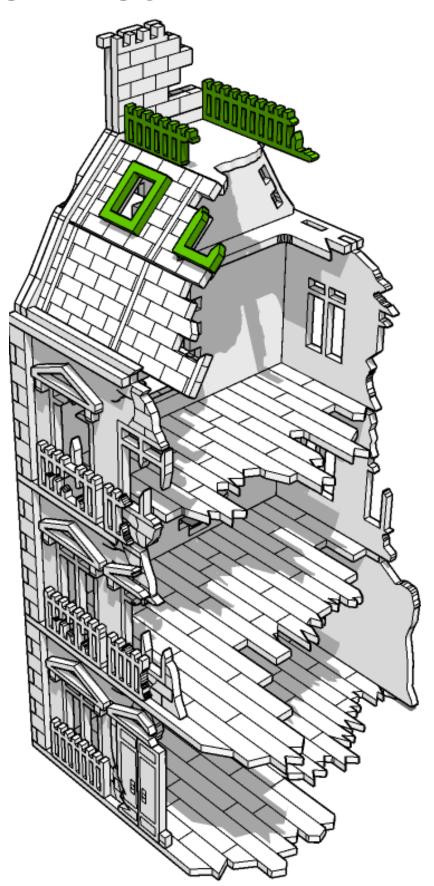

This part - or its placement is completely optional



Look closely at this step
- its process order or part
used may be specific



Repeat making this part the specified number of times



The next instruction step will the same assembly so far but from a different angle



Sub-assembly complete.
This smaller construction is ready to aidd to the main kit



Assembly Complete! There could be more optional parts - check to the very end of instructions







































































































































































































































































































































































































































































































































































































































































































































































**TT**COMBAT





**TT**COMBAT