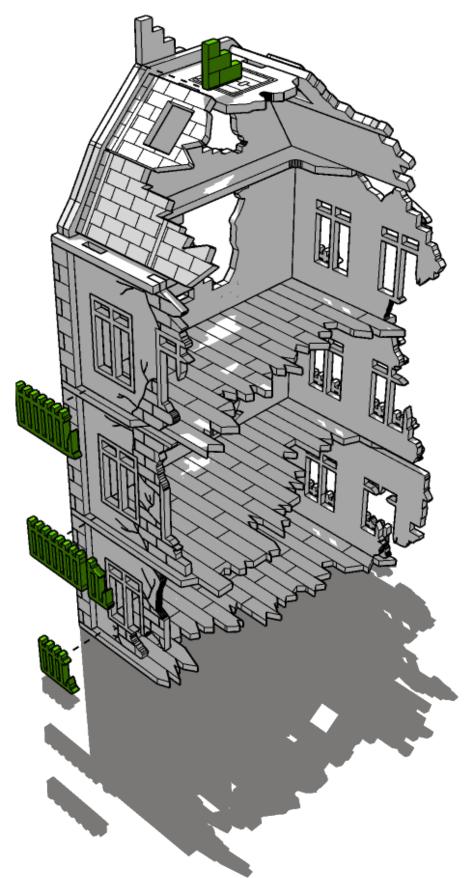

Sub-assembly complete.
This smaller construction is ready to aidd to the main kit

Assembly Complete! There could be more optional parts - check to the very end of instructions

**TT**COMBAT

**TT**COMBAT