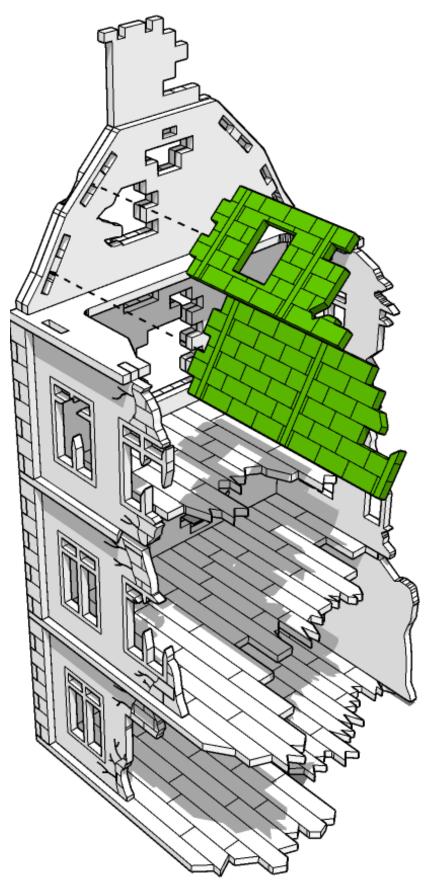

y score and fold this part



This part - or its placement is completely optional



Look closely at this step
- its process order or part
used may be specific



Repeat making this part the specified number of times



The next instruction step will the same assembly so far but from a different angle



Sub-assembly complete.
This smaller construction is ready to aidd to the main kit



Assembly Complete! There could be more optional parts - check to the very end of instructions







































































































































































































































































































































































































































































































































































































































































































































































**TT**COMBAT





**TT**COMBAT