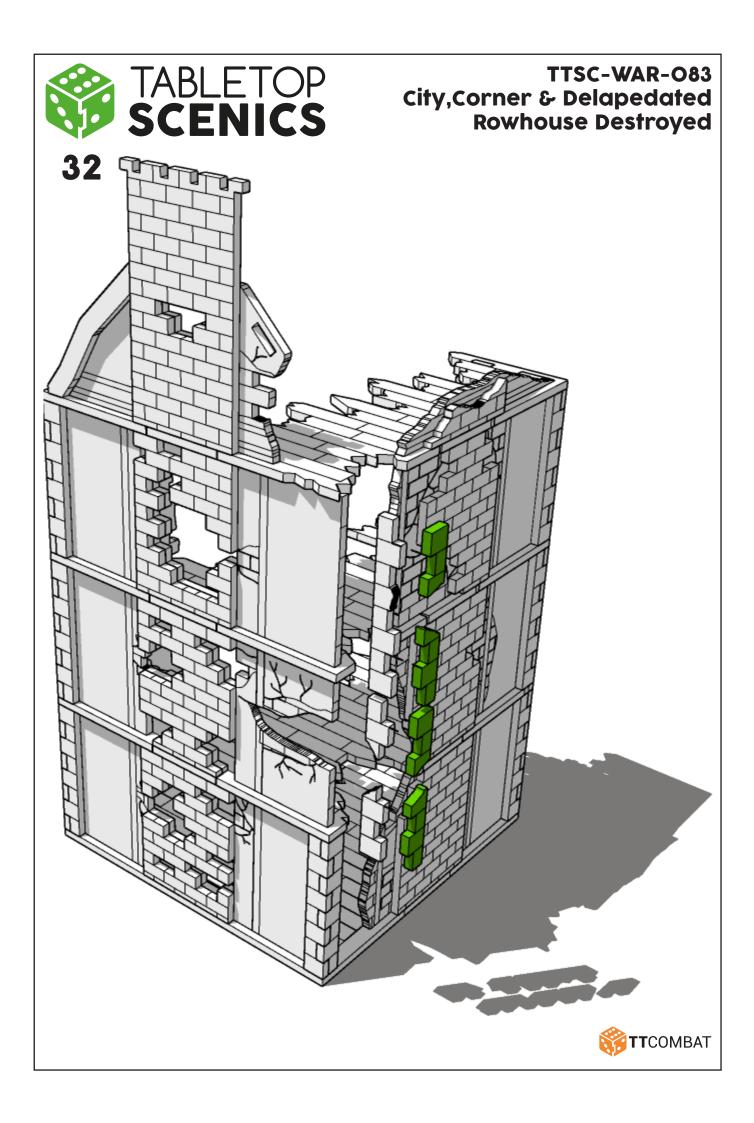

These are a series of icons that may be used throughout the instructions to help your assembly:



Do not glue this part



Carefully score and fold this part



This part - or its placement is completely optional



Look closely at this step
- its process order or part
used may be specific



Repeat making this part the specified number of times



The next instruction step will the same assembly so far but from a different angle



Sub-assembly complete.
This smaller construction is ready to aidd to the main kit



Assembly Complete! There could be more optional parts - check to the very end of instructions







































































































































































































































































































































































































































































































































































































































































































































































**TT**COMBAT





**TT**COMBAT