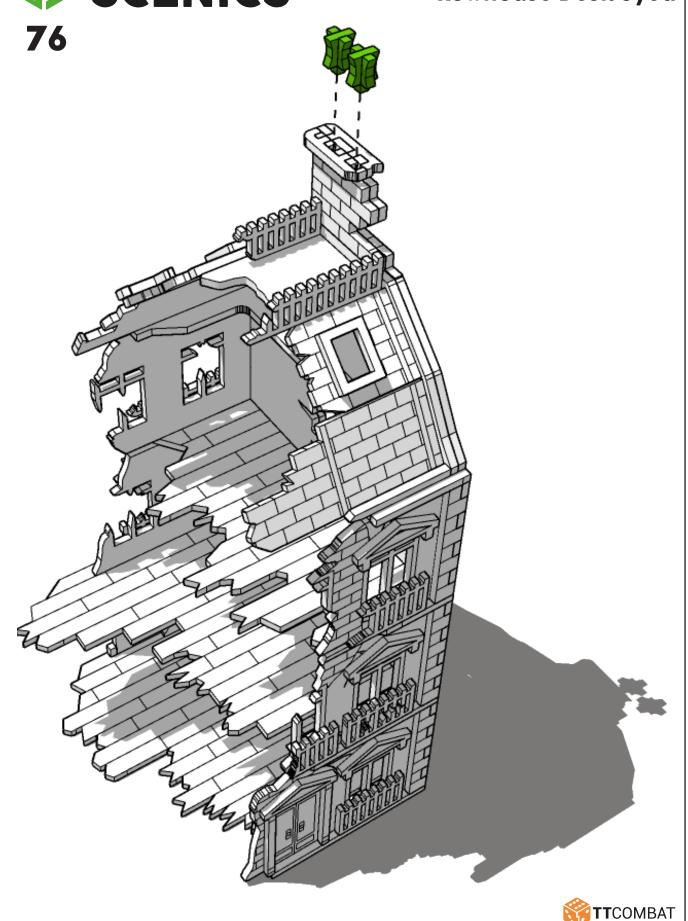

ment is completely optional



Look closely at this step
- its process order or part
used may be specific



Repeat making this part the specified number of times



The next instruction step will the same assembly so far but from a different angle



Sub-assembly complete.
This smaller construction is ready to aidd to the main kit



Assembly Complete! There could be more optional parts - check to the very end of instructions







































































































































































































































































































































































































































































































































































































































































































































































**TT**COMBAT





**TT**COMBAT