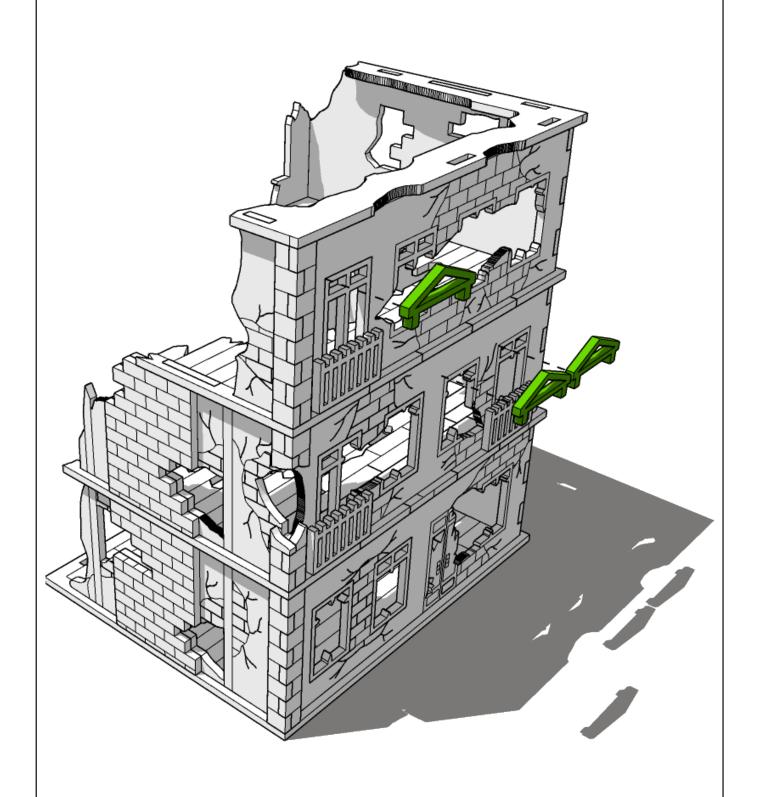

Look closely at this step
- its process order or part
used may be specific

Repeat making this part the specified number of times

The next instruction step will the same assembly so far but from a different angle