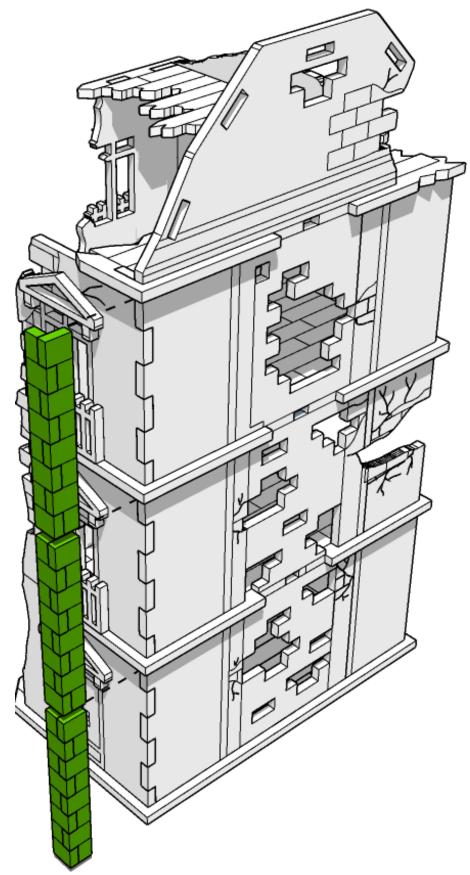

These are a series of icons that may be used throughout the instructions to help your assembly:



Do not glue this part



Carefully score and fold this part



This part - or its placement is completely optional



Look closely at this step
- its process order or part
used may be specific



Repeat making this part the specified number of times



The next instruction step will the same assembly so far but from a different angle



Sub-assembly complete.
This smaller construction is ready to aidd to the main kit



Assembly Complete! There could be more optional parts - check to the very end of instructions







































































































































































































































































































































































































































































































































































































































































































































































**TT**COMBAT





**TT**COMBAT