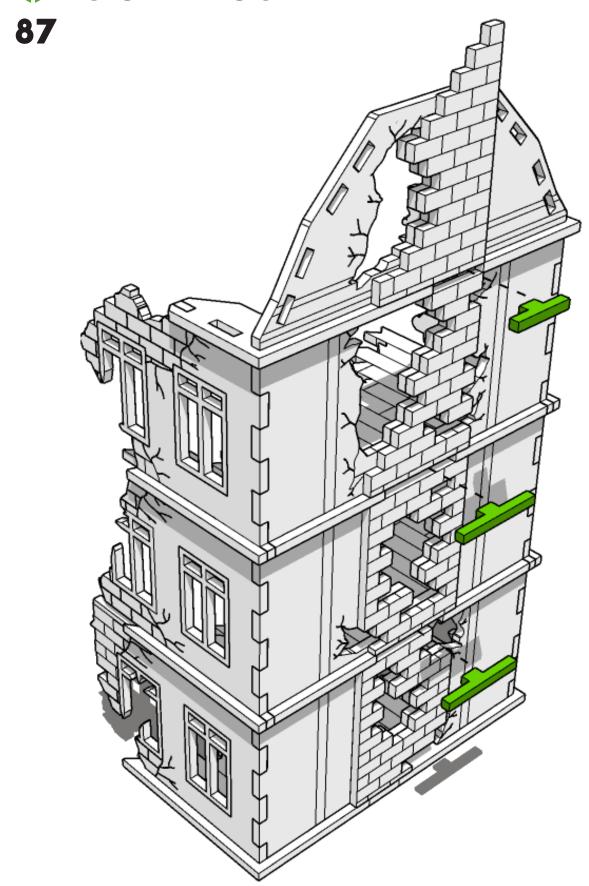

step
- its process order or part
used may be specific



Repeat making this part the specified number of times



The next instruction step will the same assembly so far but from a different angle



Sub-assembly complete.
This smaller construction is ready to aidd to the main kit



Assembly Complete! There could be more optional parts - check to the very end of instructions







































































































































































































































































































































































































































































































































































































































































































































































**TT**COMBAT





**TT**COMBAT