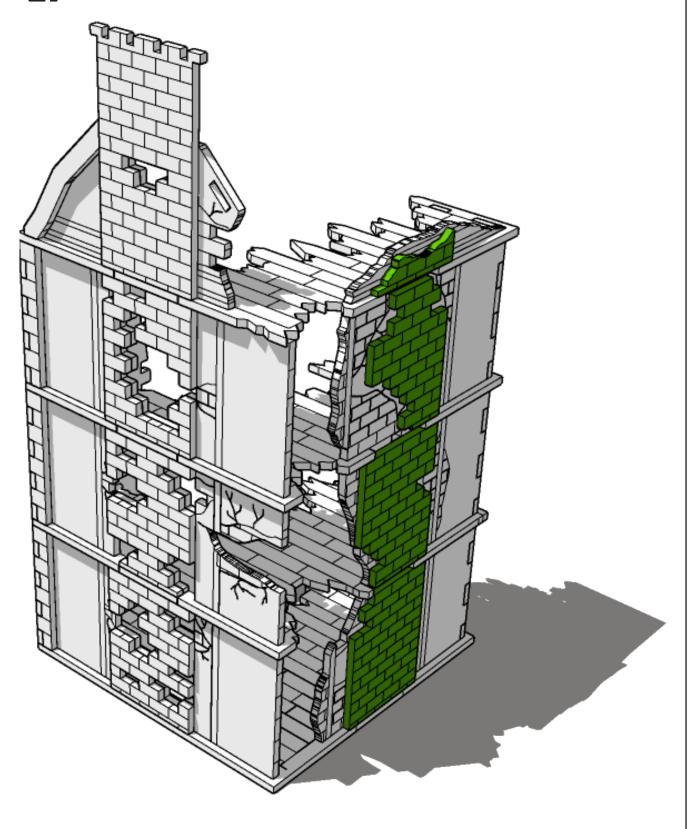

These are a series of icons that may be used throughout the instructions to help your assembly:



Do not glue this part



Carefully score and fold this part



This part - or its placement is completely optional



Look closely at this step
- its process order or part
used may be specific



Repeat making this part the specified number of times



The next instruction step will the same assembly so far but from a different angle



Sub-assembly complete.
This smaller construction is ready to aidd to the main kit



Assembly Complete! There could be more optional parts - check to the very end of instructions







































































































































































































































































































































































































































































































































































































































































































































































**TT**COMBAT





**TT**COMBAT