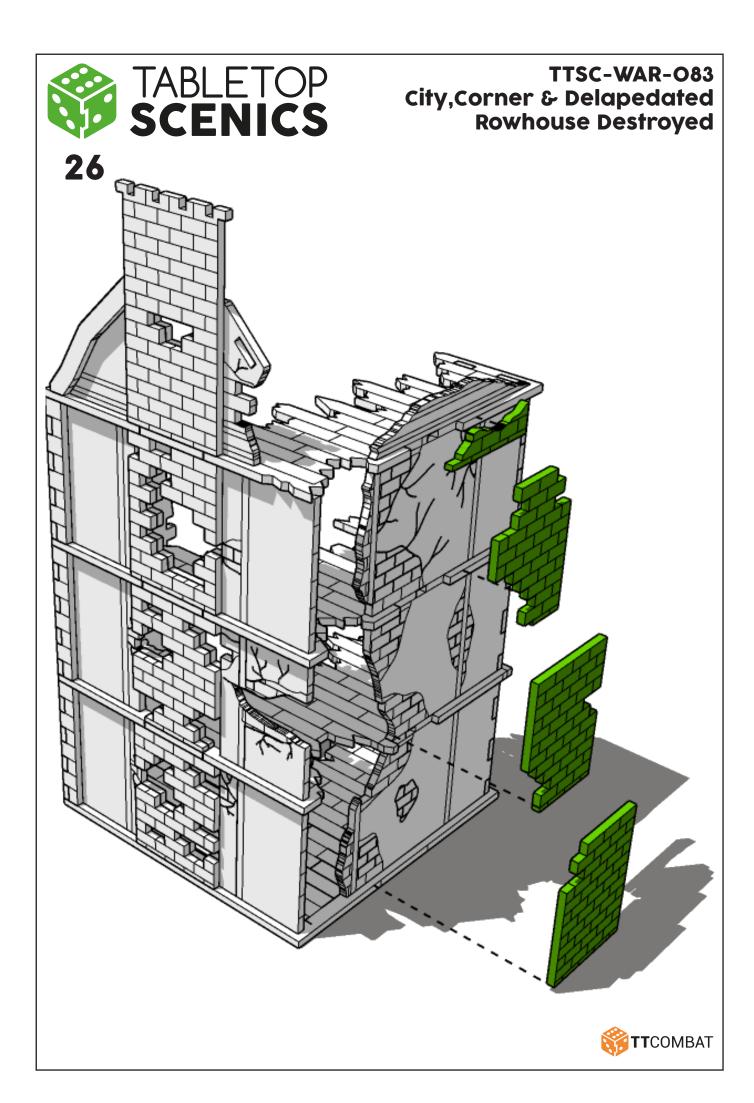

These are a series of icons that may be used throughout the instructions to help your assembly:



Do not glue this part



Carefully score and fold this part



This part - or its placement is completely optional



Look closely at this step
- its process order or part
used may be specific



Repeat making this part the specified number of times



The next instruction step will the same assembly so far but from a different angle



Sub-assembly complete.
This smaller construction is ready to aidd to the main kit



Assembly Complete! There could be more optional parts - check to the very end of instructions







































































































































































































































































































































































































































































































































































































































































































































































**TT**COMBAT





**TT**COMBAT