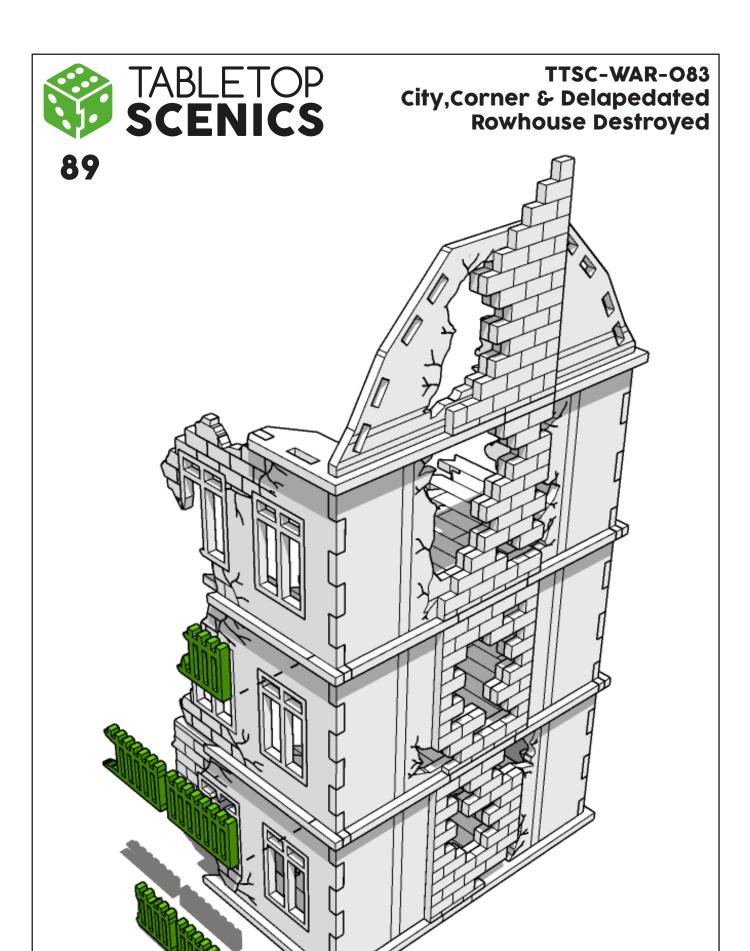

process order or part
used may be specific



Repeat making this part the specified number of times



The next instruction step will the same assembly so far but from a different angle



Sub-assembly complete.
This smaller construction is ready to aidd to the main kit



Assembly Complete! There could be more optional parts - check to the very end of instructions







































































































































































































































































































































































































































































































































































































































































































































































**TT**COMBAT





**TT**COMBAT