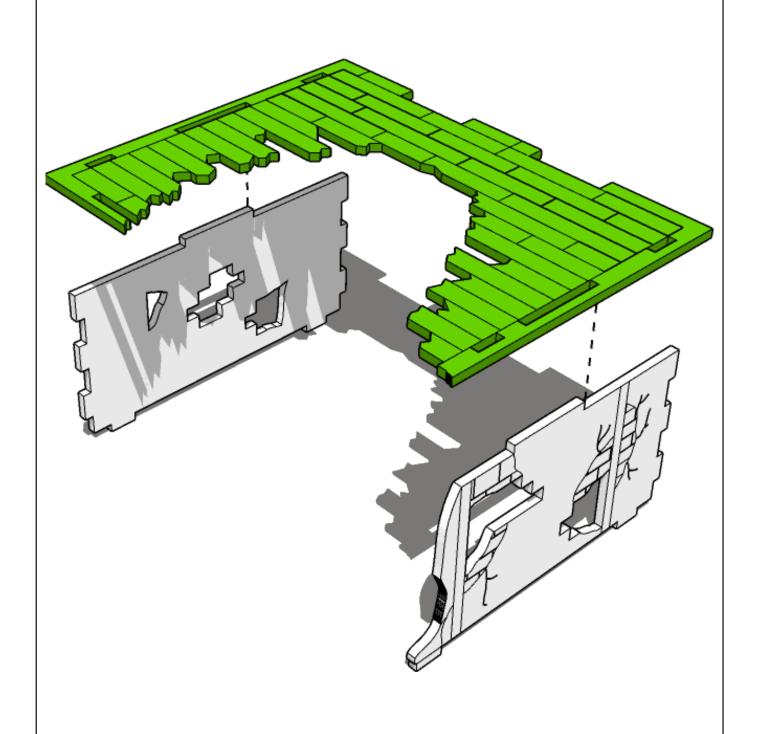

cified number of times



The next instruction step will the same assembly so far but from a different angle



Sub-assembly complete.
This smaller construction is ready to aidd to the main kit



Assembly Complete! There could be more optional parts - check to the very end of instructions







































































































































































































































































































































































































































































































































































































































































































































































**TT**COMBAT





**TT**COMBAT