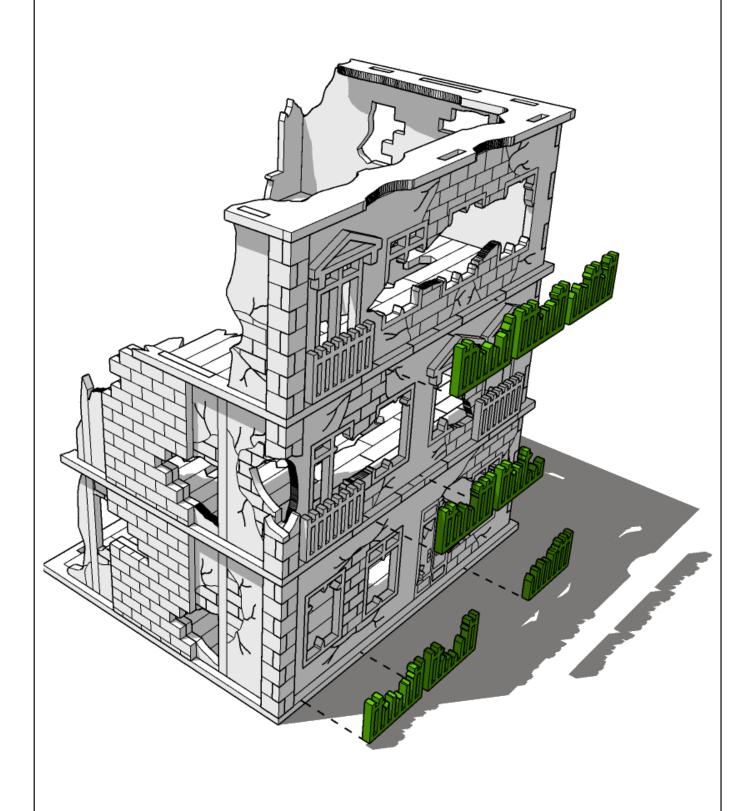

Look closely at this step
- its process order or part
used may be specific

Repeat making this part the specified number of times

The next instruction step will the same assembly so far but from a different angle