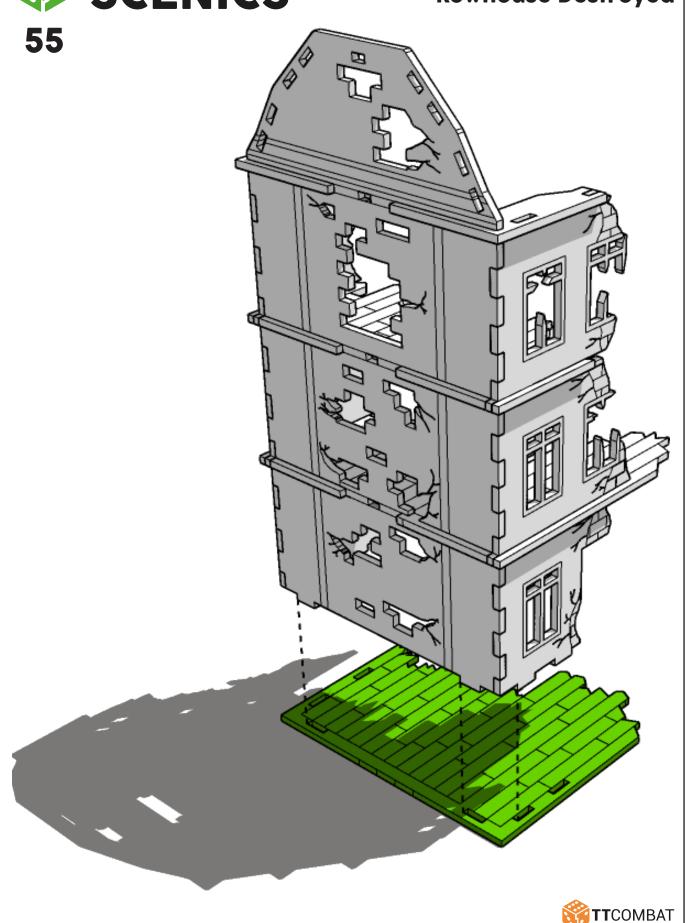

ue this part



Carefully score and fold this part



This part - or its placement is completely optional



Look closely at this step
- its process order or part
used may be specific



Repeat making this part the specified number of times



The next instruction step will the same assembly so far but from a different angle



Sub-assembly complete.
This smaller construction is ready to aidd to the main kit



Assembly Complete! There could be more optional parts - check to the very end of instructions







































































































































































































































































































































































































































































































































































































































































































































































**TT**COMBAT





**TT**COMBAT