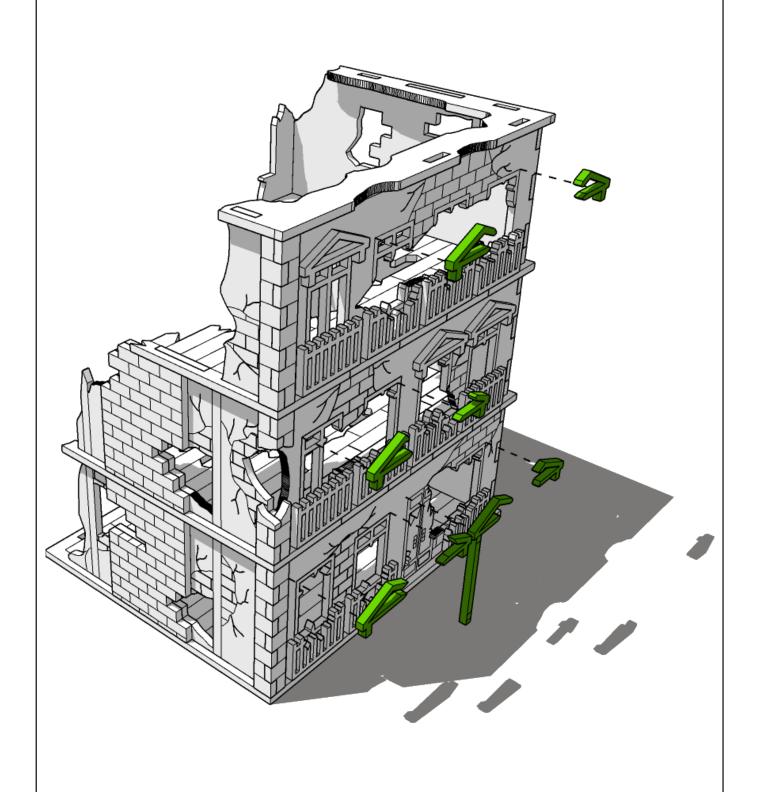

Look closely at this step
- its process order or part
used may be specific

Repeat making this part the specified number of times

The next instruction step will the same assembly so far but from a different angle