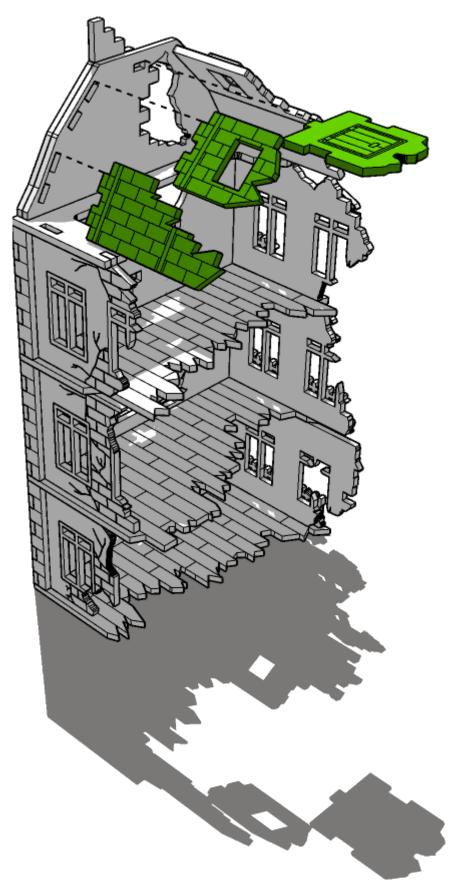

Sub-assembly complete.
This smaller construction is ready to aidd to the main kit

Assembly Complete! There could be more optional parts - check to the very end of instructions

**TT**COMBAT

**TT**COMBAT