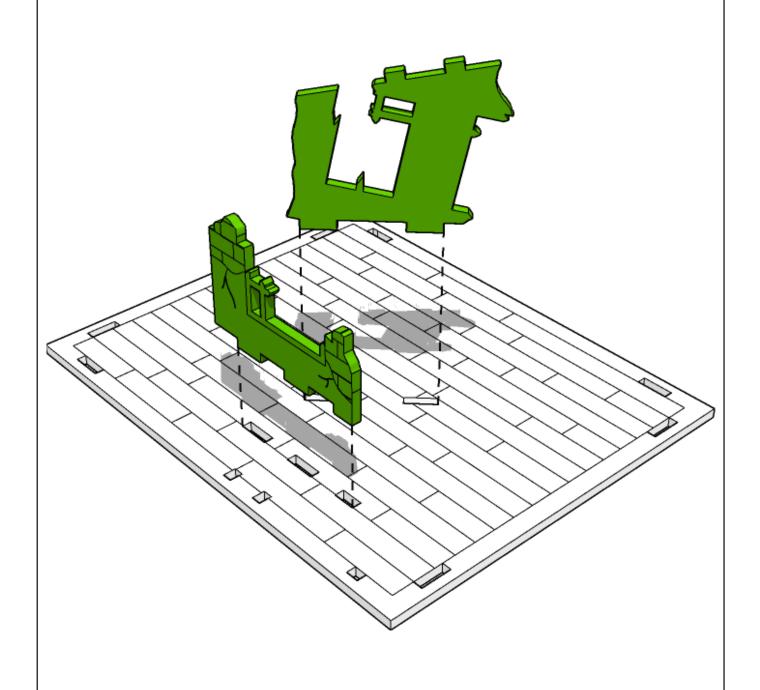

next instruction step will the same assembly so far but from a different angle



Sub-assembly complete.
This smaller construction is ready to aidd to the main kit



Assembly Complete! There could be more optional parts - check to the very end of instructions







































































































































































































































































































































































































































































































































































































































































































































































**TT**COMBAT





**TT**COMBAT