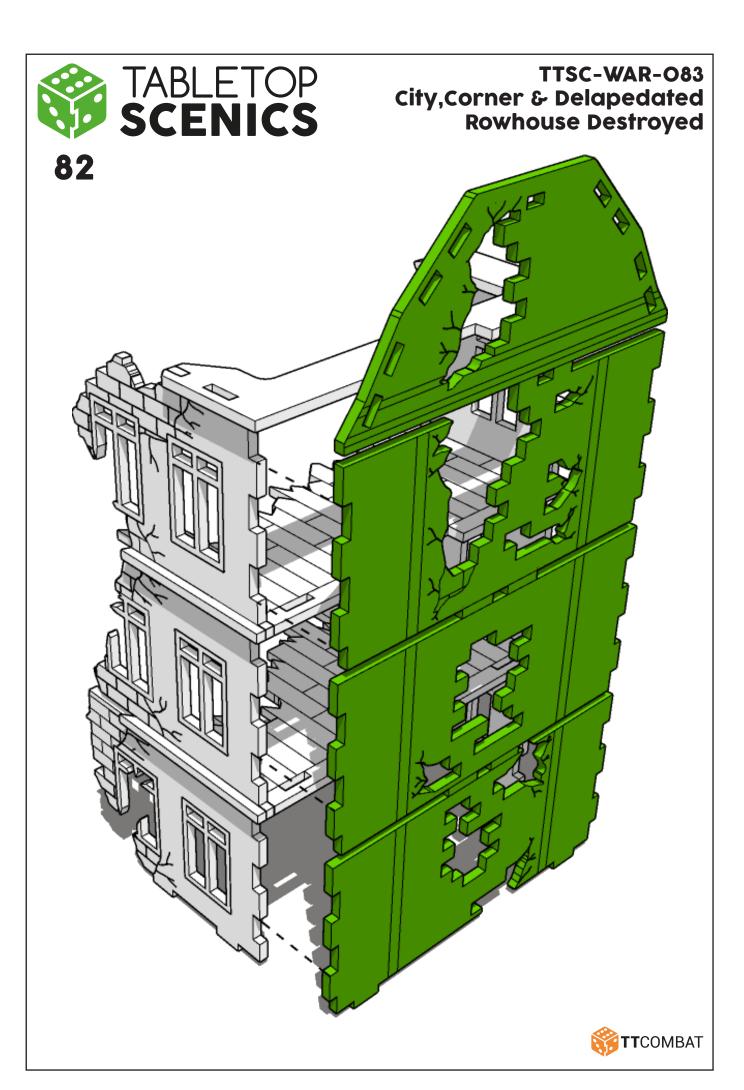

nal



Look closely at this step
- its process order or part
used may be specific



Repeat making this part the specified number of times



The next instruction step will the same assembly so far but from a different angle



Sub-assembly complete.
This smaller construction is ready to aidd to the main kit



Assembly Complete! There could be more optional parts - check to the very end of instructions







































































































































































































































































































































































































































































































































































































































































































































































**TT**COMBAT





**TT**COMBAT