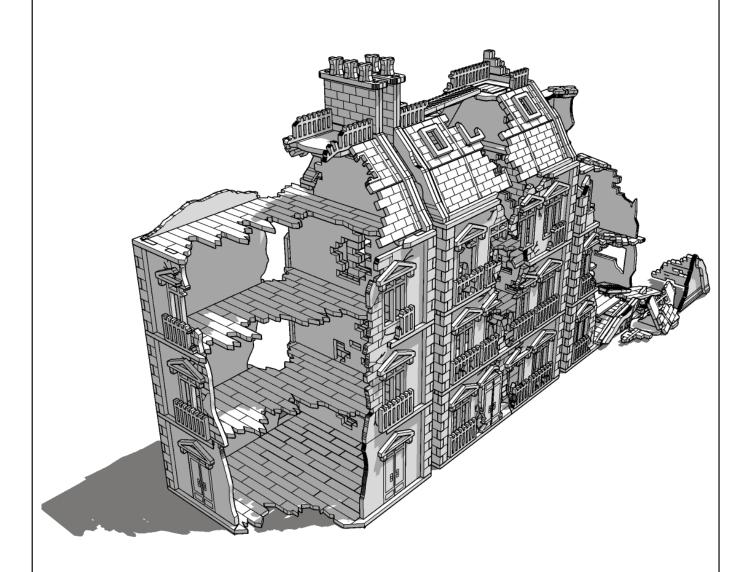

These are a series of icons that may be used throughout the instructions to help your assembly:



Do not glue this part



Carefully score and fold this part



This part - or its placement is completely optional



Look closely at this step
- its process order or part
used may be specific



Repeat making this part the specified number of times



The next instruction step will the same assembly so far but from a different angle



Sub-assembly complete.
This smaller construction is ready to aidd to the main kit



Assembly Complete! There could be more optional parts - check to the very end of instructions







































































































































































































































































































































































































































































































































































































































































































































































**TT**COMBAT





**TT**COMBAT