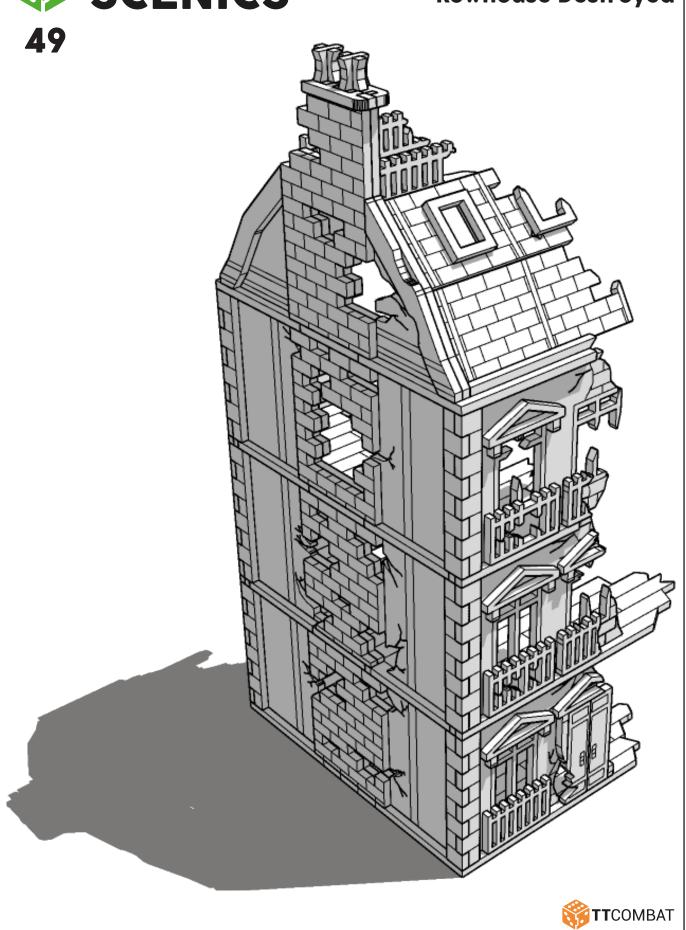

o help your assembly:



Do not glue this part



Carefully score and fold this part



This part - or its placement is completely optional



Look closely at this step
- its process order or part
used may be specific



Repeat making this part the specified number of times



The next instruction step will the same assembly so far but from a different angle



Sub-assembly complete.
This smaller construction is ready to aidd to the main kit



Assembly Complete! There could be more optional parts - check to the very end of instructions







































































































































































































































































































































































































































































































































































































































































































































































**TT**COMBAT





**TT**COMBAT