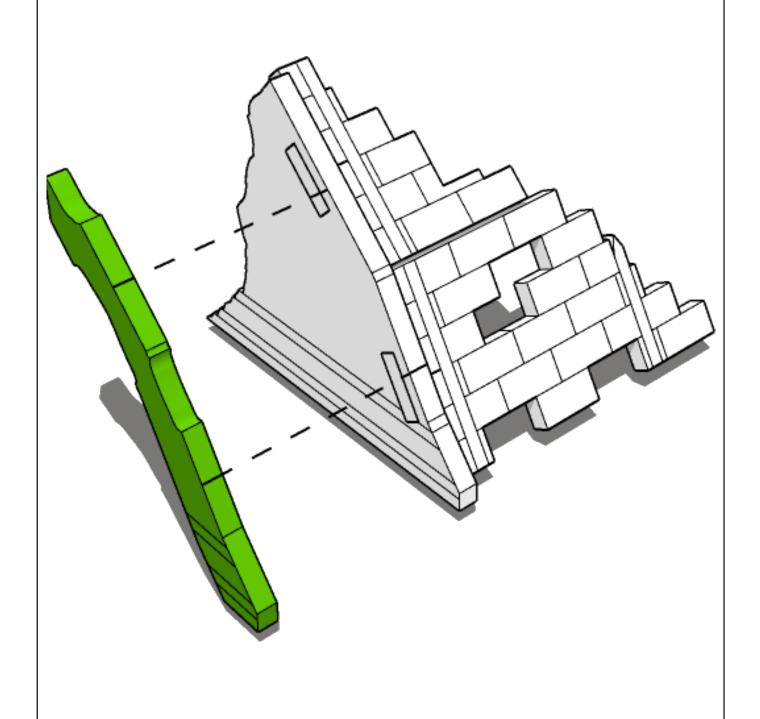

Look closely at this step
- its process order or part
used may be specific

Repeat making this part the specified number of times

The next instruction step will the same assembly so far but from a different angle