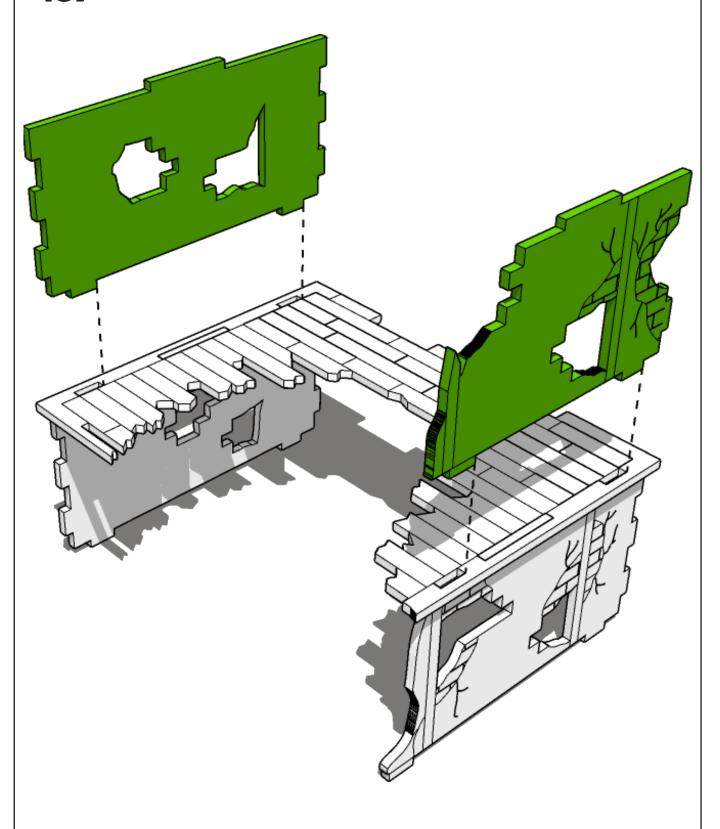

number of times



The next instruction step will the same assembly so far but from a different angle



Sub-assembly complete.
This smaller construction is ready to aidd to the main kit



Assembly Complete! There could be more optional parts - check to the very end of instructions







































































































































































































































































































































































































































































































































































































































































































































































**TT**COMBAT





**TT**COMBAT