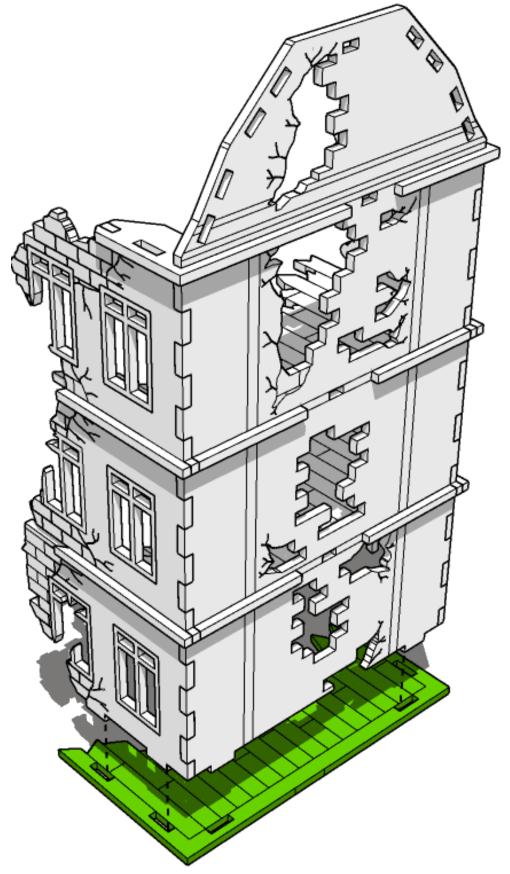

k closely at this step
- its process order or part
used may be specific



Repeat making this part the specified number of times



The next instruction step will the same assembly so far but from a different angle



Sub-assembly complete.
This smaller construction is ready to aidd to the main kit



Assembly Complete! There could be more optional parts - check to the very end of instructions







































































































































































































































































































































































































































































































































































































































































































































































**TT**COMBAT





**TT**COMBAT