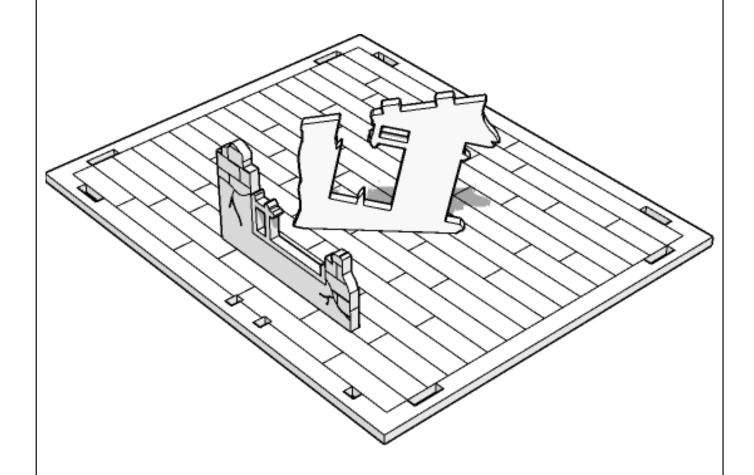

nstruction step will the same assembly so far but from a different angle



Sub-assembly complete.
This smaller construction is ready to aidd to the main kit



Assembly Complete! There could be more optional parts - check to the very end of instructions







































































































































































































































































































































































































































































































































































































































































































































































**TT**COMBAT





**TT**COMBAT