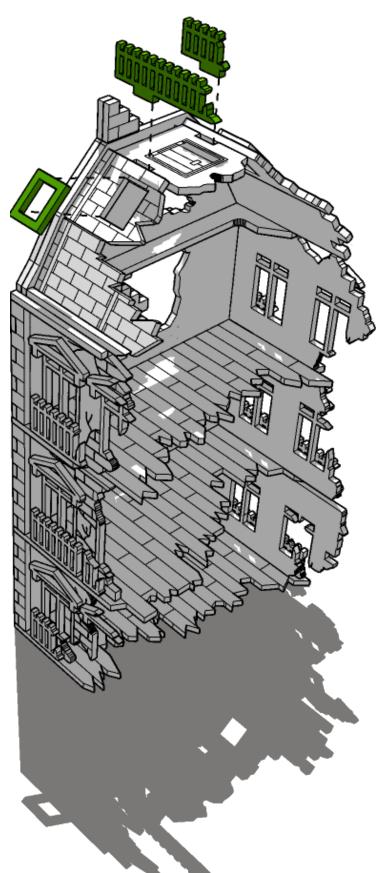

Look closely at this step
- its process order or part
used may be specific

Repeat making this part the specified number of times

The next instruction step will the same assembly so far but from a different angle