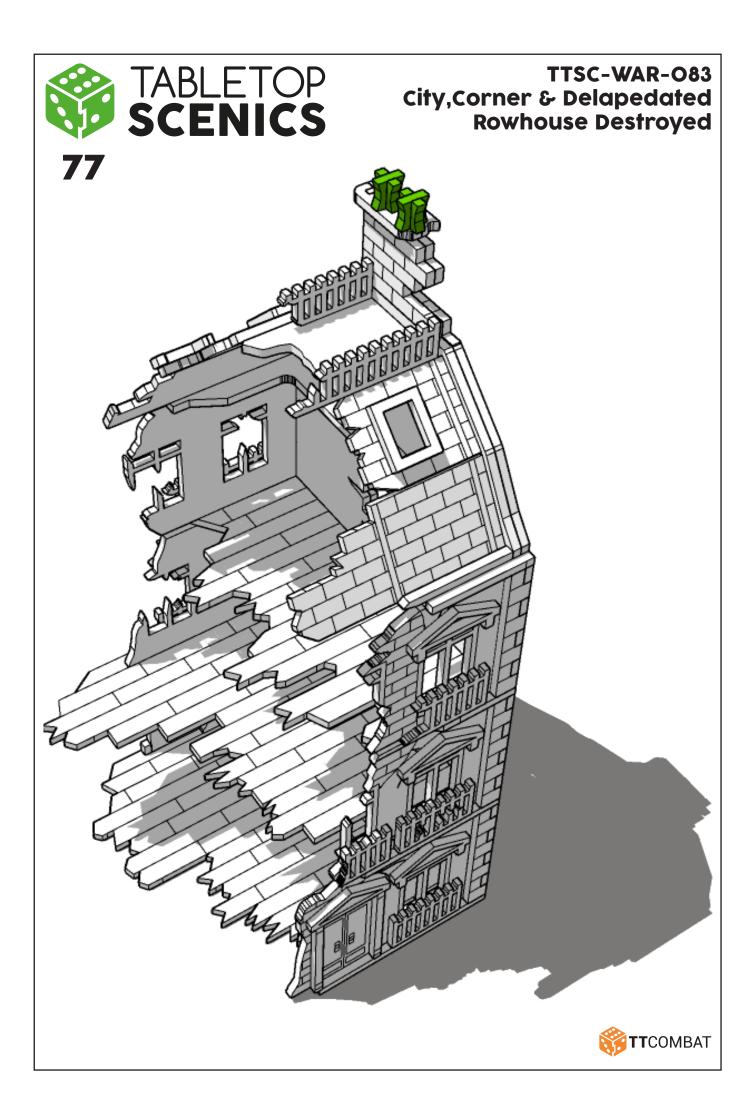

nt is completely optional



Look closely at this step
- its process order or part
used may be specific



Repeat making this part the specified number of times



The next instruction step will the same assembly so far but from a different angle



Sub-assembly complete.
This smaller construction is ready to aidd to the main kit



Assembly Complete! There could be more optional parts - check to the very end of instructions







































































































































































































































































































































































































































































































































































































































































































































































**TT**COMBAT





**TT**COMBAT