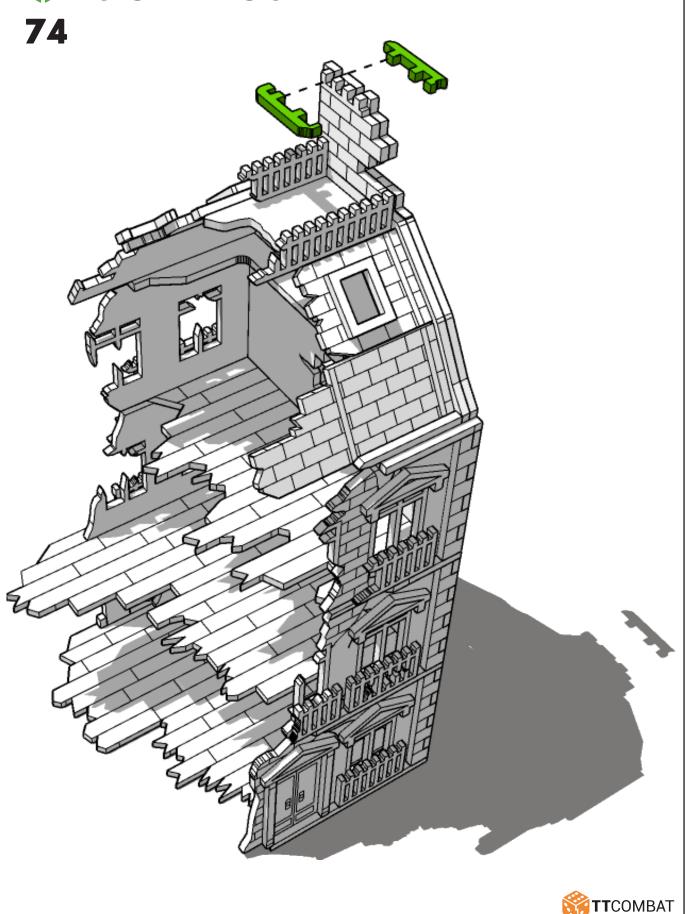

ts placement is completely optional



Look closely at this step
- its process order or part
used may be specific



Repeat making this part the specified number of times



The next instruction step will the same assembly so far but from a different angle



Sub-assembly complete.
This smaller construction is ready to aidd to the main kit



Assembly Complete! There could be more optional parts - check to the very end of instructions







































































































































































































































































































































































































































































































































































































































































































































































**TT**COMBAT





**TT**COMBAT