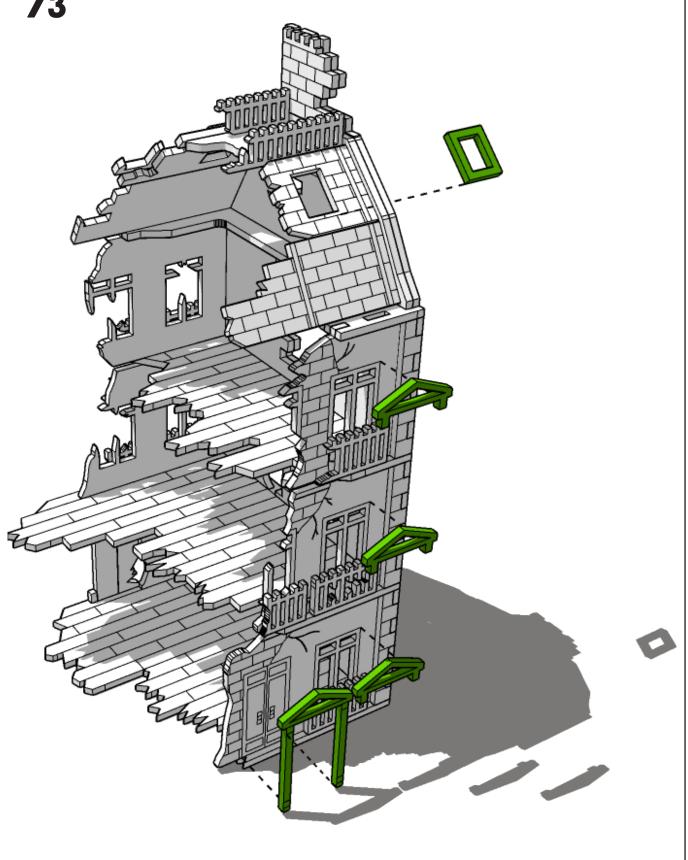

- or its placement is completely optional



Look closely at this step
- its process order or part
used may be specific



Repeat making this part the specified number of times



The next instruction step will the same assembly so far but from a different angle



Sub-assembly complete.
This smaller construction is ready to aidd to the main kit



Assembly Complete! There could be more optional parts - check to the very end of instructions







































































































































































































































































































































































































































































































































































































































































































































































**TT**COMBAT





**TT**COMBAT