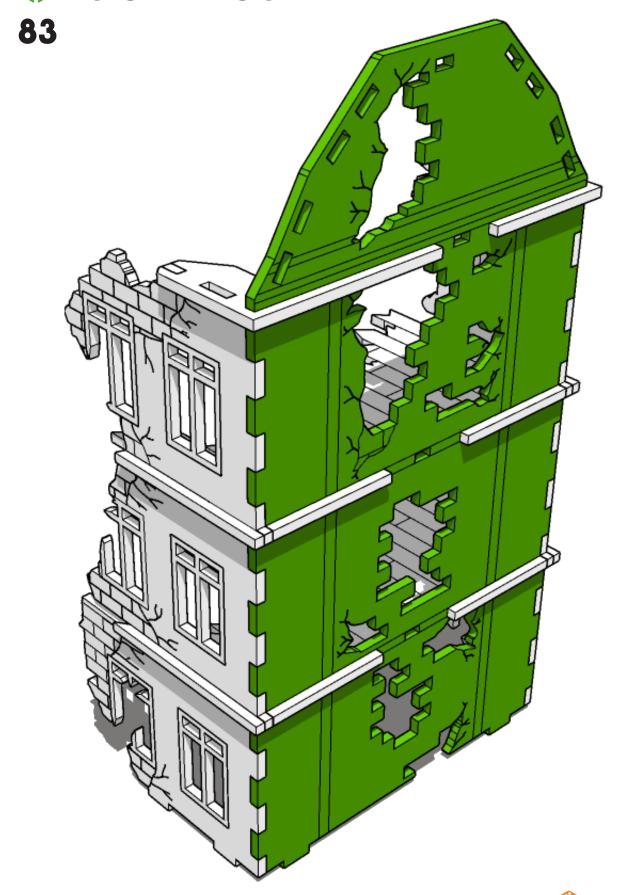

Look closely at this step
- its process order or part
used may be specific



Repeat making this part the specified number of times



The next instruction step will the same assembly so far but from a different angle



Sub-assembly complete.
This smaller construction is ready to aidd to the main kit



Assembly Complete! There could be more optional parts - check to the very end of instructions







































































































































































































































































































































































































































































































































































































































































































































































**TT**COMBAT





**TT**COMBAT