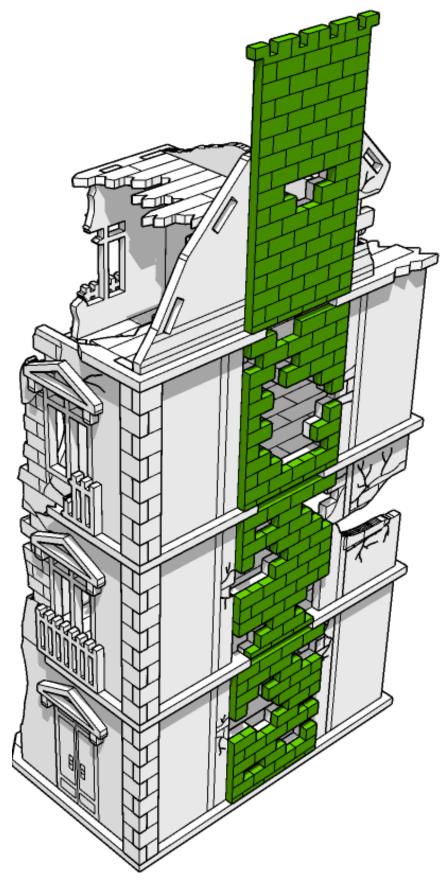

These are a series of icons that may be used throughout the instructions to help your assembly:



Do not glue this part



Carefully score and fold this part



This part - or its placement is completely optional



Look closely at this step
- its process order or part
used may be specific



Repeat making this part the specified number of times



The next instruction step will the same assembly so far but from a different angle



Sub-assembly complete.
This smaller construction is ready to aidd to the main kit



Assembly Complete! There could be more optional parts - check to the very end of instructions







































































































































































































































































































































































































































































































































































































































































































































































**TT**COMBAT





**TT**COMBAT