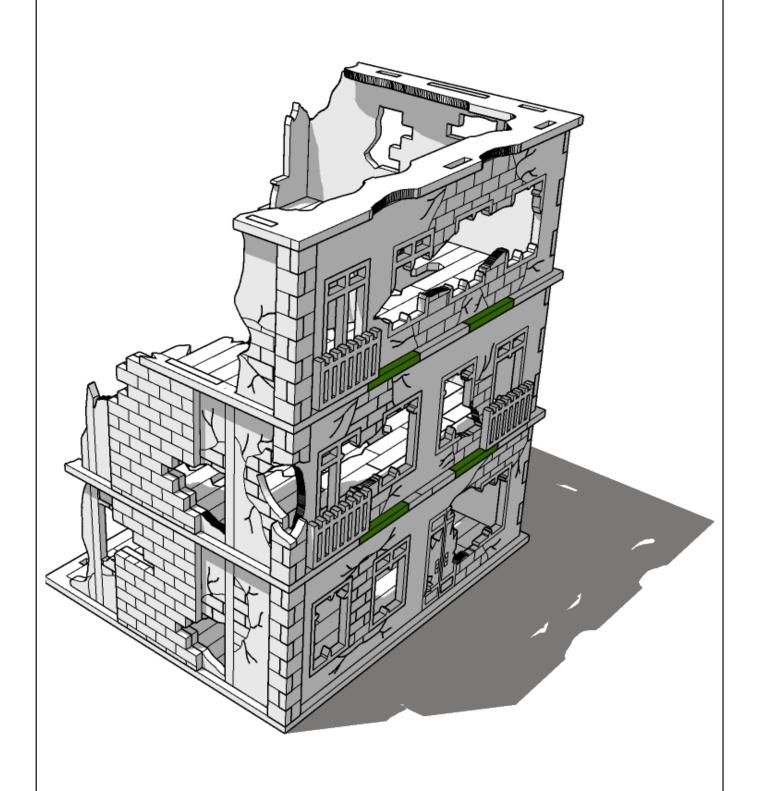

Sub-assembly complete.
This smaller construction is ready to aidd to the main kit



Assembly Complete! There could be more optional parts - check to the very end of instructions







































































































































































































































































































































































































































































































































































































































































































































































**TT**COMBAT





**TT**COMBAT