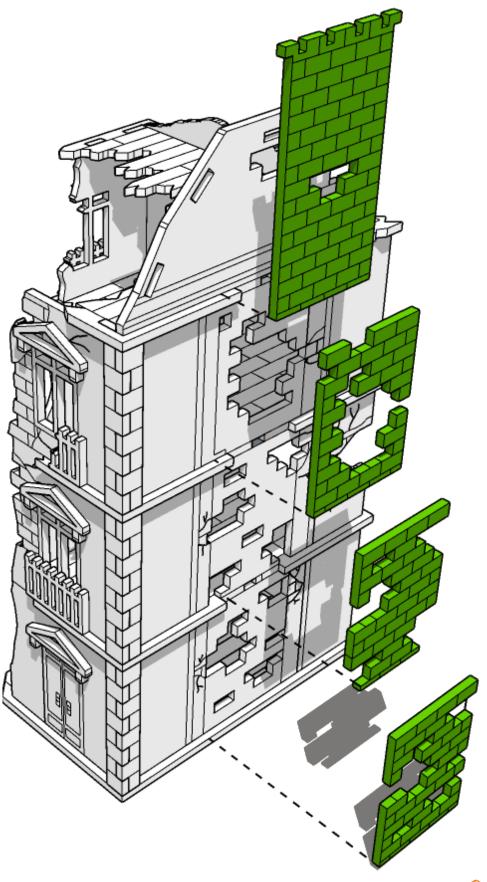

These are a series of icons that may be used throughout the instructions to help your assembly:



Do not glue this part



Carefully score and fold this part



This part - or its placement is completely optional



Look closely at this step
- its process order or part
used may be specific



Repeat making this part the specified number of times



The next instruction step will the same assembly so far but from a different angle



Sub-assembly complete.
This smaller construction is ready to aidd to the main kit



Assembly Complete! There could be more optional parts - check to the very end of instructions







































































































































































































































































































































































































































































































































































































































































































































































**TT**COMBAT





**TT**COMBAT