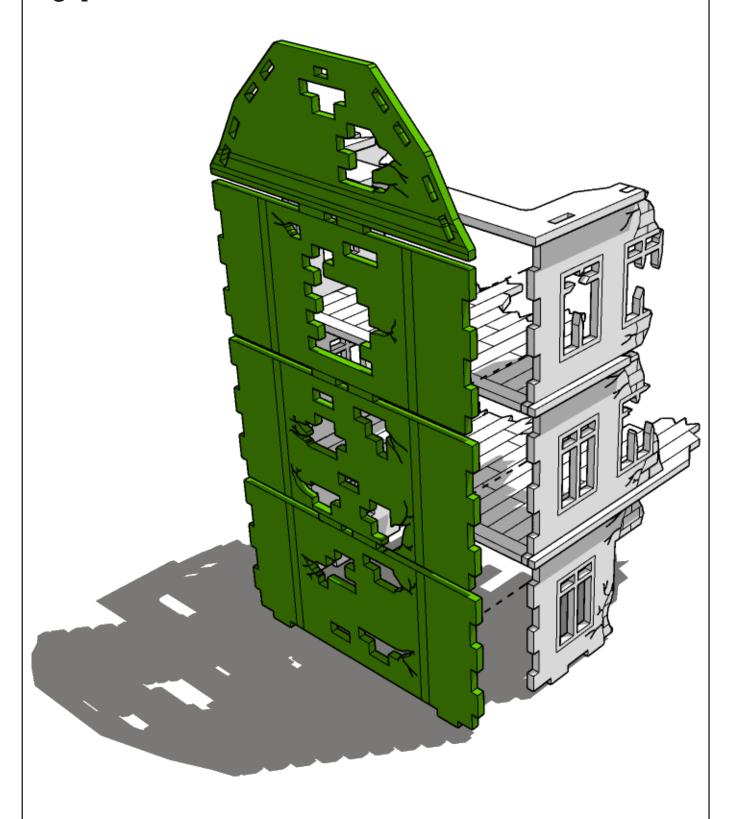

not glue this part



Carefully score and fold this part



This part - or its placement is completely optional



Look closely at this step
- its process order or part
used may be specific



Repeat making this part the specified number of times



The next instruction step will the same assembly so far but from a different angle



Sub-assembly complete.
This smaller construction is ready to aidd to the main kit



Assembly Complete! There could be more optional parts - check to the very end of instructions







































































































































































































































































































































































































































































































































































































































































































































































**TT**COMBAT





**TT**COMBAT