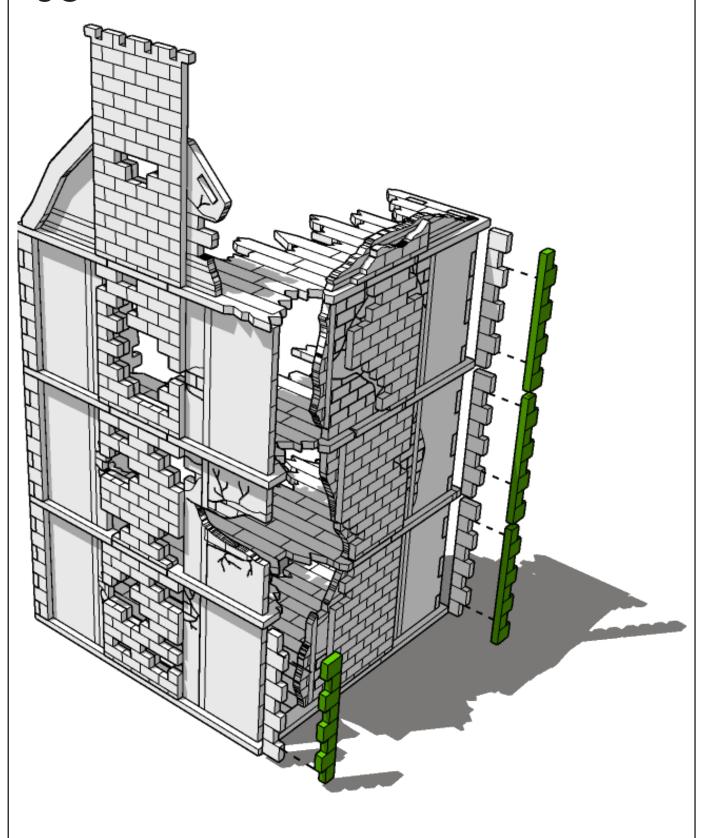

These are a series of icons that may be used throughout the instructions to help your assembly:



Do not glue this part



Carefully score and fold this part



This part - or its placement is completely optional



Look closely at this step
- its process order or part
used may be specific



Repeat making this part the specified number of times



The next instruction step will the same assembly so far but from a different angle



Sub-assembly complete.
This smaller construction is ready to aidd to the main kit



Assembly Complete! There could be more optional parts - check to the very end of instructions







































































































































































































































































































































































































































































































































































































































































































































































**TT**COMBAT





**TT**COMBAT