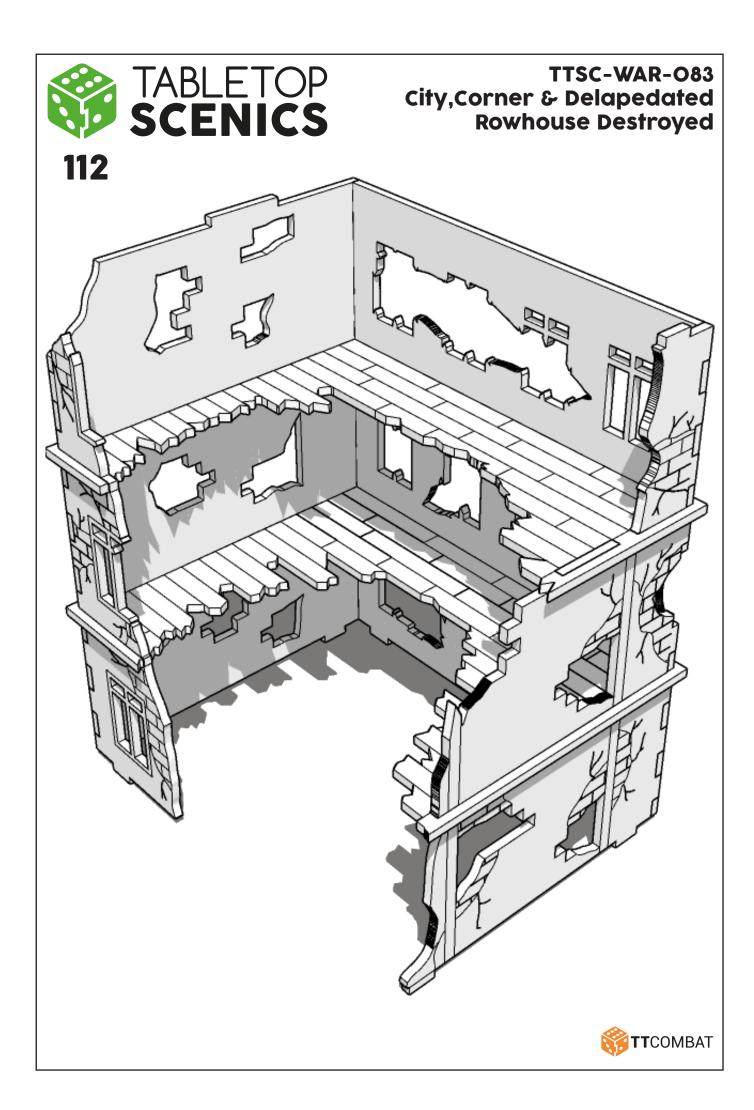

Sub-assembly complete.
This smaller construction is ready to aidd to the main kit

Assembly Complete! There could be more optional parts - check to the very end of instructions

**TT**COMBAT

**TT**COMBAT