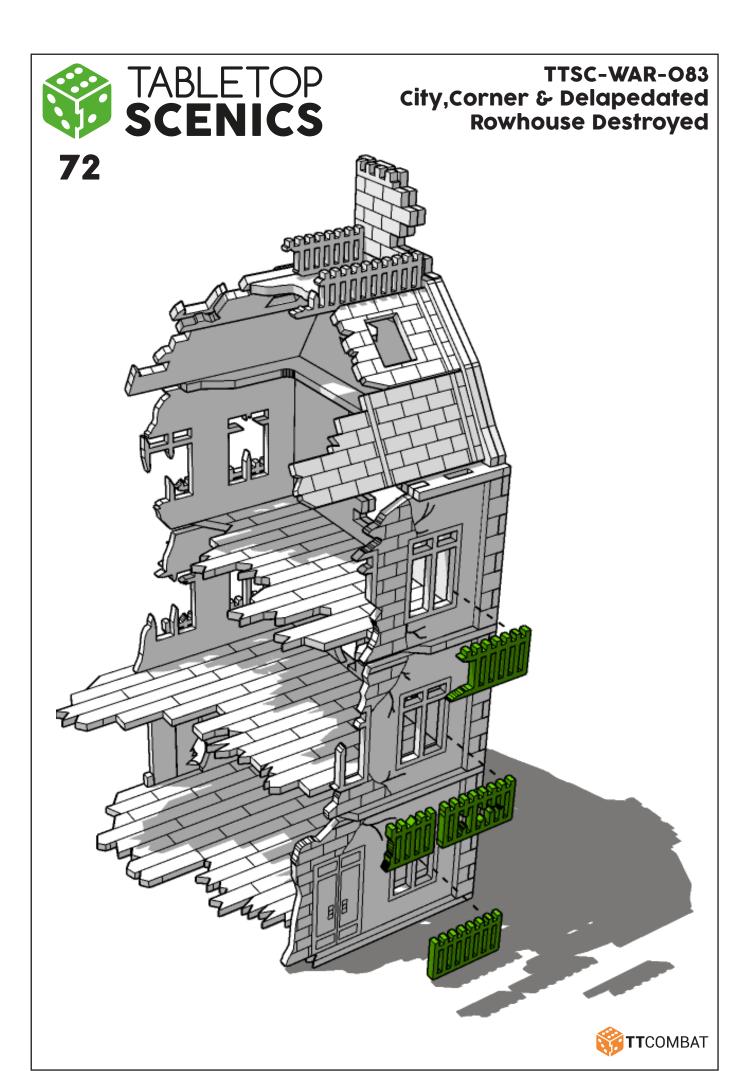

art - or its placement is completely optional



Look closely at this step
- its process order or part
used may be specific



Repeat making this part the specified number of times



The next instruction step will the same assembly so far but from a different angle



Sub-assembly complete.
This smaller construction is ready to aidd to the main kit



Assembly Complete! There could be more optional parts - check to the very end of instructions







































































































































































































































































































































































































































































































































































































































































































































































**TT**COMBAT





**TT**COMBAT