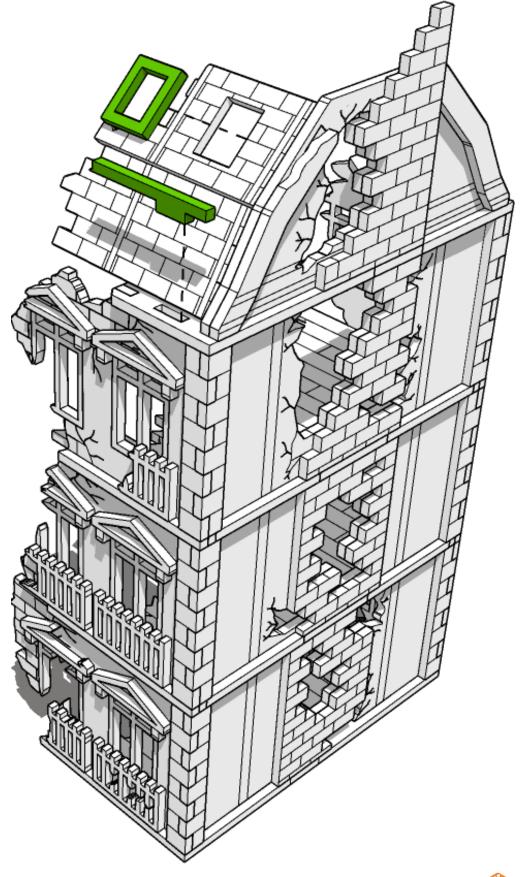

These are a series of icons that may be used throughout the instructions to help your assembly:

Do not glue this part

Carefully score and fold this part

This part - or its placement is completely optional