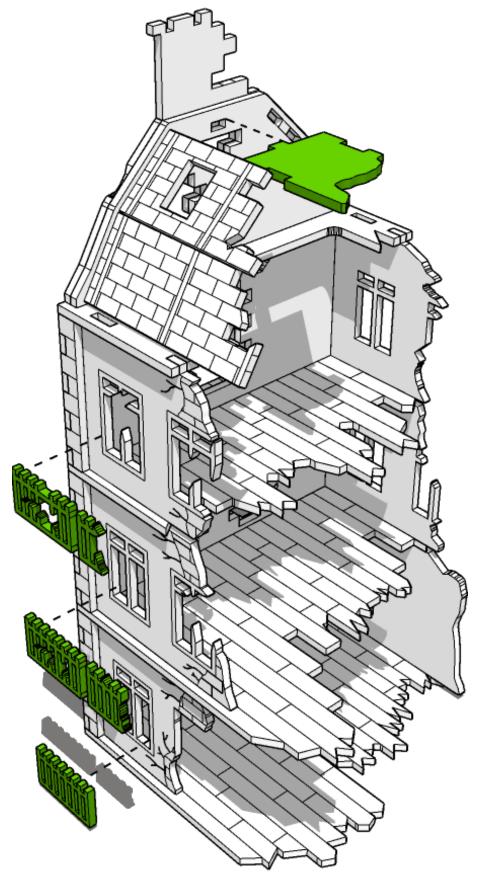

e and fold this part



This part - or its placement is completely optional



Look closely at this step
- its process order or part
used may be specific



Repeat making this part the specified number of times



The next instruction step will the same assembly so far but from a different angle



Sub-assembly complete.
This smaller construction is ready to aidd to the main kit



Assembly Complete! There could be more optional parts - check to the very end of instructions







































































































































































































































































































































































































































































































































































































































































































































































**TT**COMBAT





**TT**COMBAT