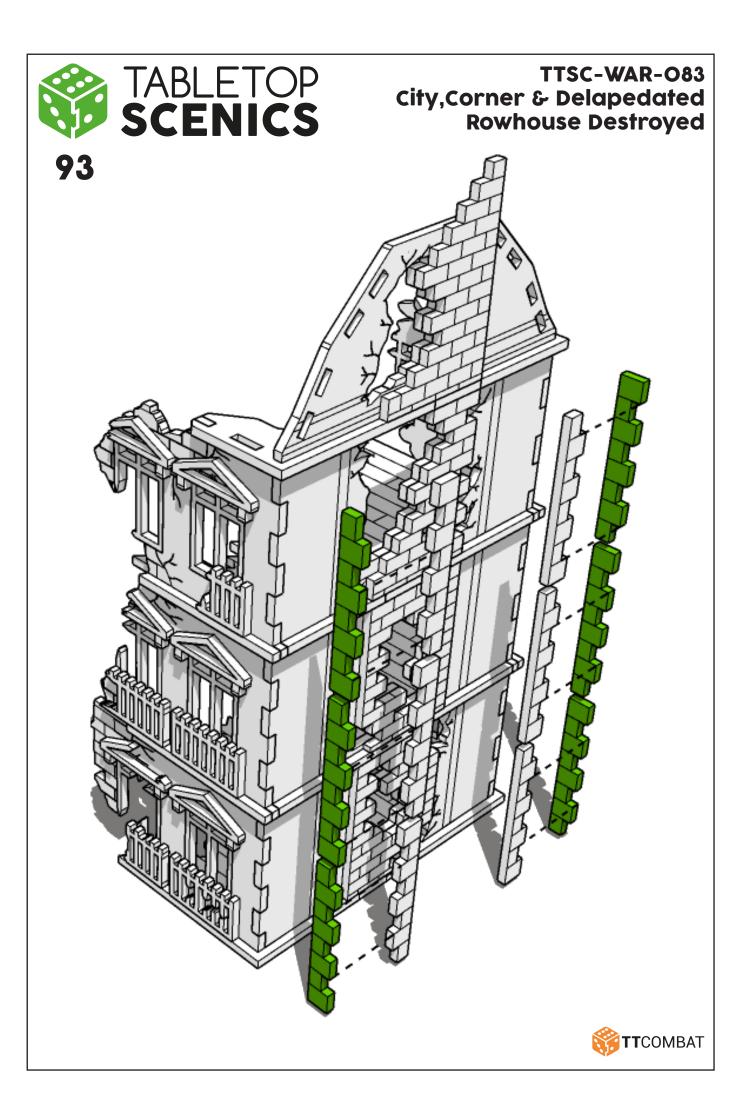

part
used may be specific



Repeat making this part the specified number of times



The next instruction step will the same assembly so far but from a different angle



Sub-assembly complete.
This smaller construction is ready to aidd to the main kit



Assembly Complete! There could be more optional parts - check to the very end of instructions







































































































































































































































































































































































































































































































































































































































































































































































**TT**COMBAT





**TT**COMBAT