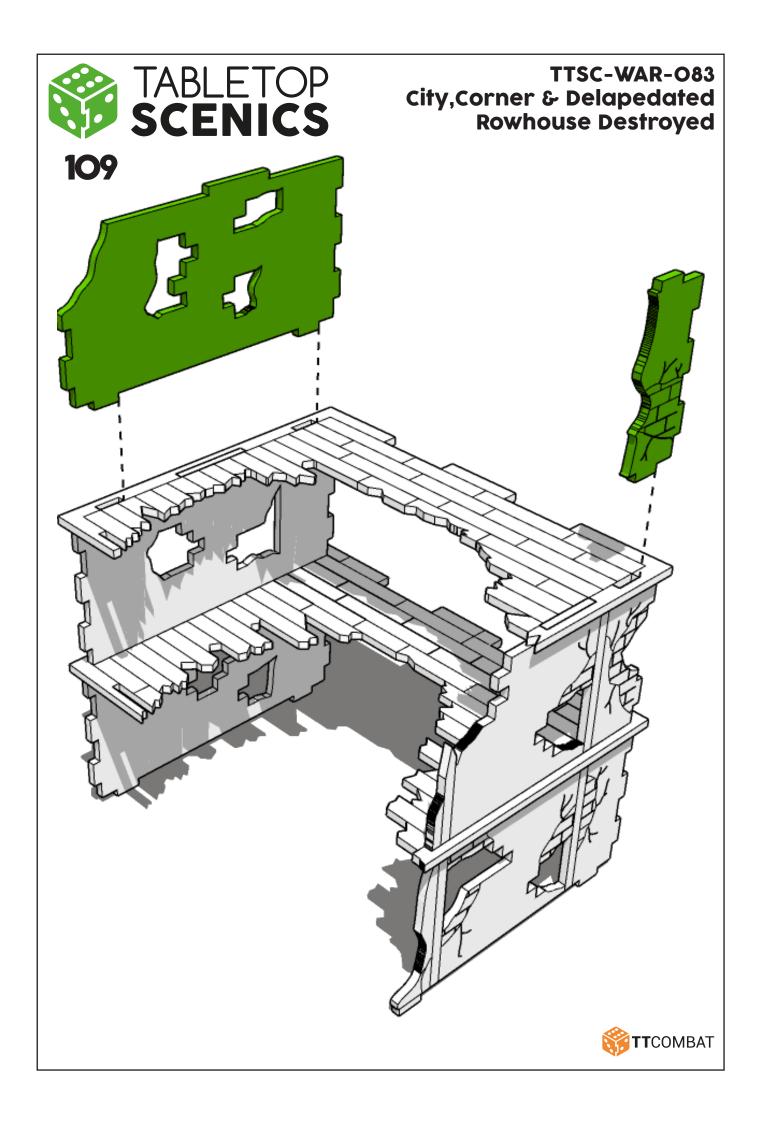

times



The next instruction step will the same assembly so far but from a different angle



Sub-assembly complete.
This smaller construction is ready to aidd to the main kit



Assembly Complete! There could be more optional parts - check to the very end of instructions







































































































































































































































































































































































































































































































































































































































































































































































**TT**COMBAT





**TT**COMBAT