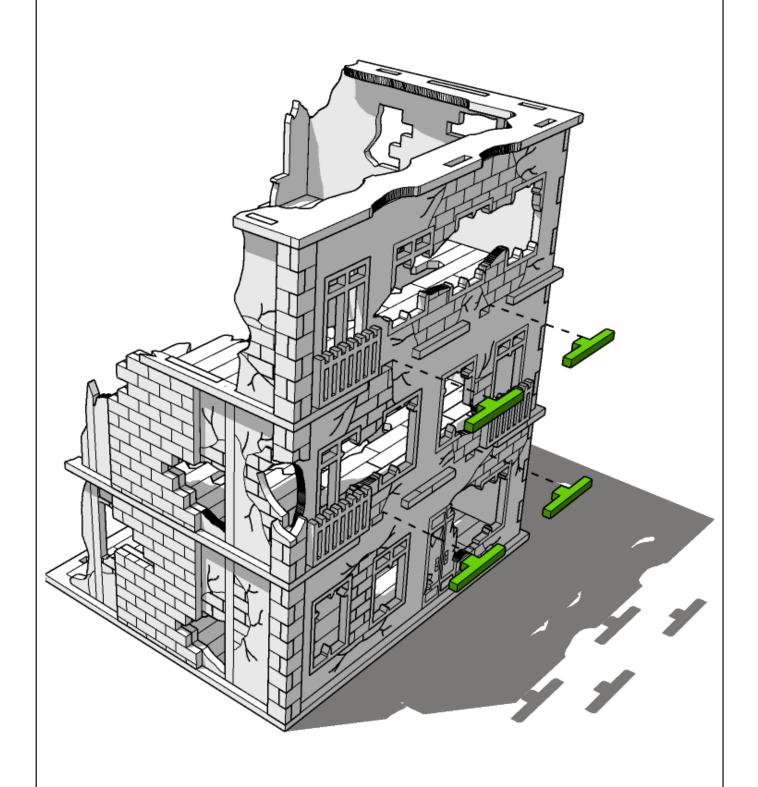

ngle



Sub-assembly complete.
This smaller construction is ready to aidd to the main kit



Assembly Complete! There could be more optional parts - check to the very end of instructions







































































































































































































































































































































































































































































































































































































































































































































































**TT**COMBAT





**TT**COMBAT