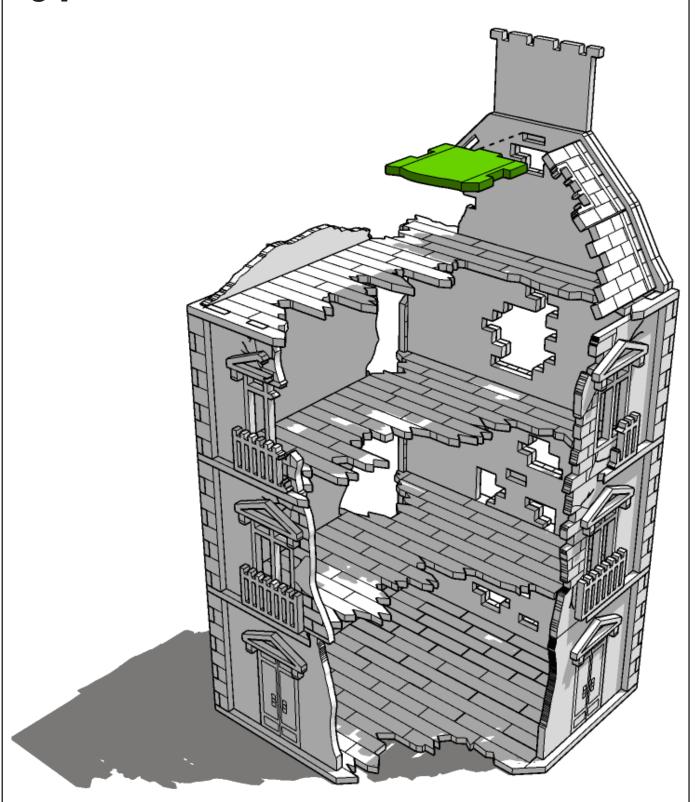

These are a series of icons that may be used throughout the instructions to help your assembly:



Do not glue this part



Carefully score and fold this part



This part - or its placement is completely optional



Look closely at this step
- its process order or part
used may be specific



Repeat making this part the specified number of times



The next instruction step will the same assembly so far but from a different angle



Sub-assembly complete.
This smaller construction is ready to aidd to the main kit



Assembly Complete! There could be more optional parts - check to the very end of instructions







































































































































































































































































































































































































































































































































































































































































































































































**TT**COMBAT





**TT**COMBAT