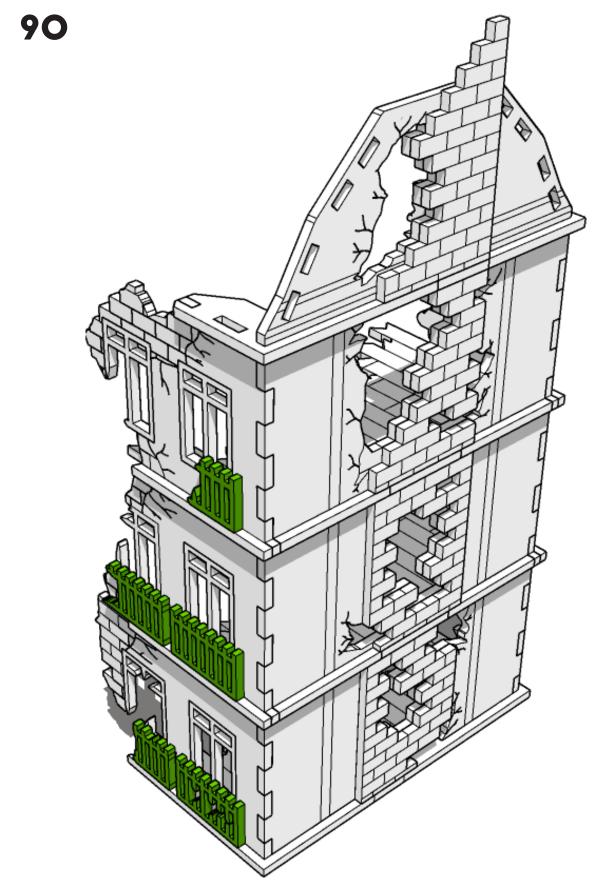

ss order or part
used may be specific



Repeat making this part the specified number of times



The next instruction step will the same assembly so far but from a different angle



Sub-assembly complete.
This smaller construction is ready to aidd to the main kit



Assembly Complete! There could be more optional parts - check to the very end of instructions







































































































































































































































































































































































































































































































































































































































































































































































**TT**COMBAT





**TT**COMBAT