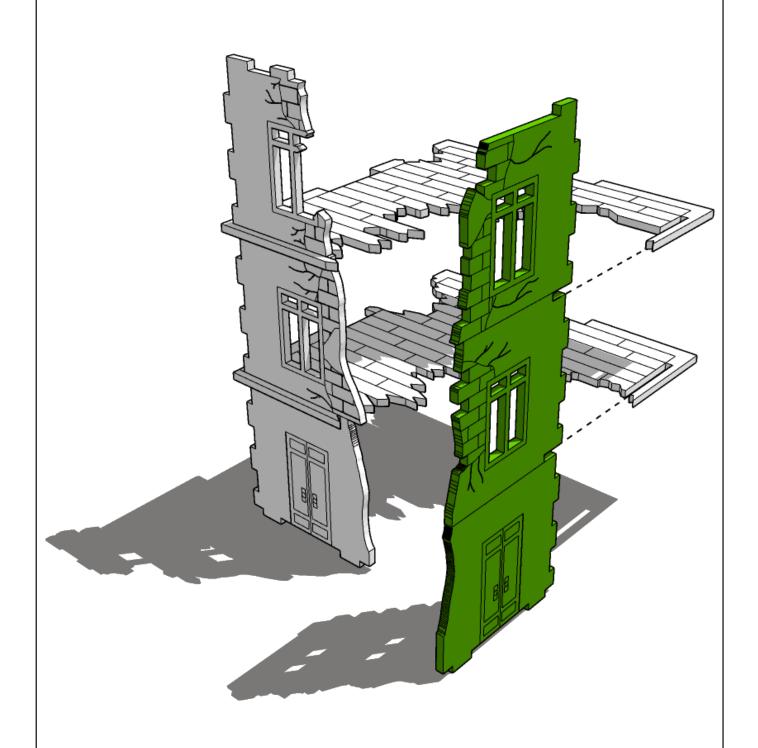

These are a series of icons that may be used throughout the instructions to help your assembly:



Do not glue this part



Carefully score and fold this part



This part - or its placement is completely optional



Look closely at this step
- its process order or part
used may be specific



Repeat making this part the specified number of times



The next instruction step will the same assembly so far but from a different angle



Sub-assembly complete.
This smaller construction is ready to aidd to the main kit



Assembly Complete! There could be more optional parts - check to the very end of instructions







































































































































































































































































































































































































































































































































































































































































































































































**TT**COMBAT





**TT**COMBAT