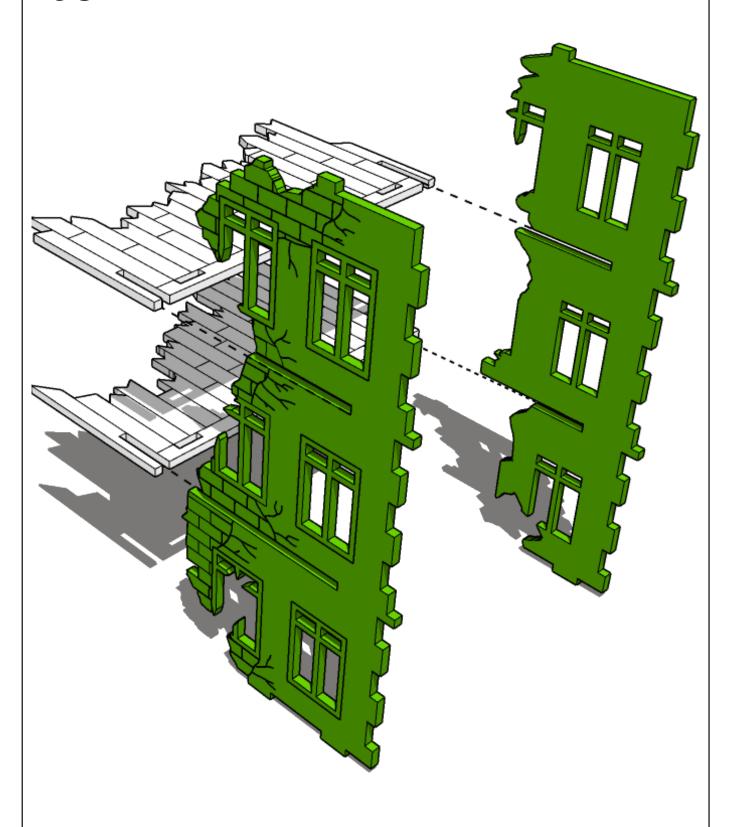

Sub-assembly complete.
This smaller construction is ready to aidd to the main kit

Assembly Complete! There could be more optional parts - check to the very end of instructions

**TT**COMBAT

**TT**COMBAT