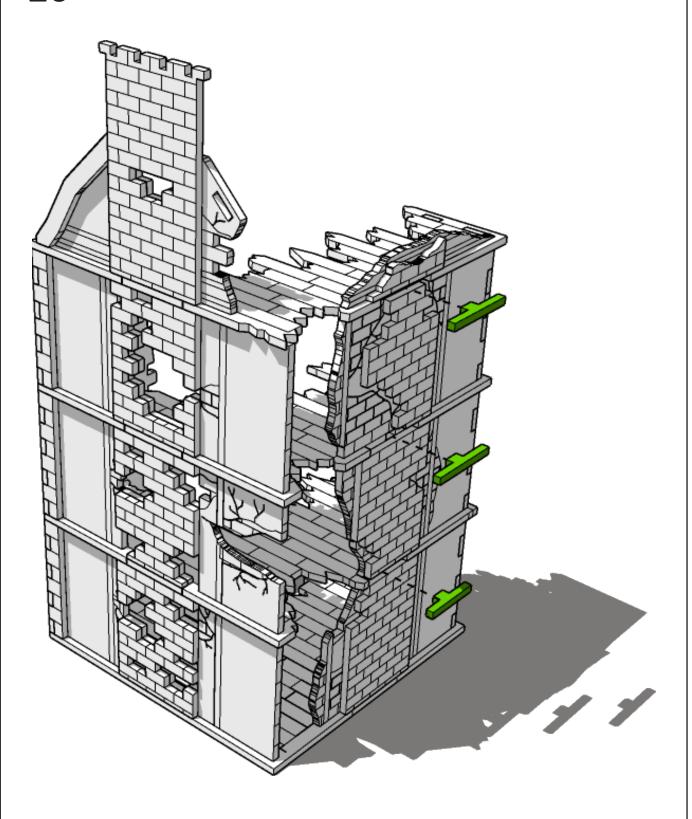

These are a series of icons that may be used throughout the instructions to help your assembly:



Do not glue this part



Carefully score and fold this part



This part - or its placement is completely optional



Look closely at this step
- its process order or part
used may be specific



Repeat making this part the specified number of times



The next instruction step will the same assembly so far but from a different angle



Sub-assembly complete.
This smaller construction is ready to aidd to the main kit



Assembly Complete! There could be more optional parts - check to the very end of instructions







































































































































































































































































































































































































































































































































































































































































































































































**TT**COMBAT





**TT**COMBAT