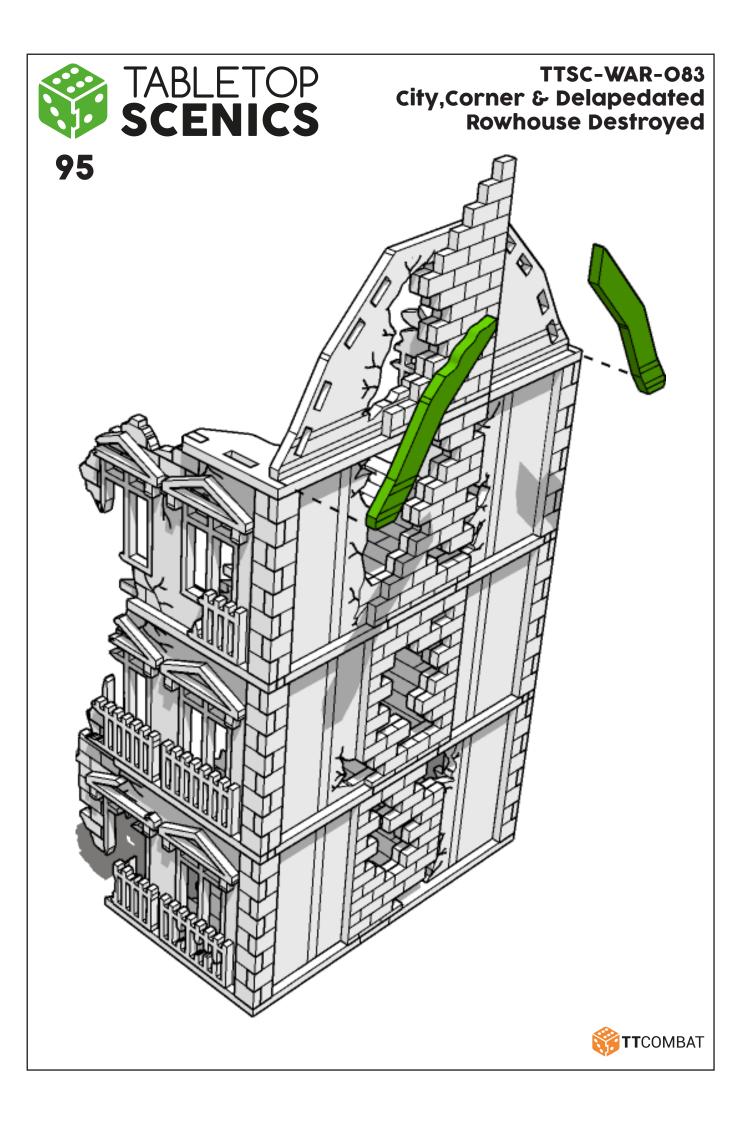

used may be specific



Repeat making this part the specified number of times



The next instruction step will the same assembly so far but from a different angle



Sub-assembly complete.
This smaller construction is ready to aidd to the main kit



Assembly Complete! There could be more optional parts - check to the very end of instructions







































































































































































































































































































































































































































































































































































































































































































































































**TT**COMBAT





**TT**COMBAT