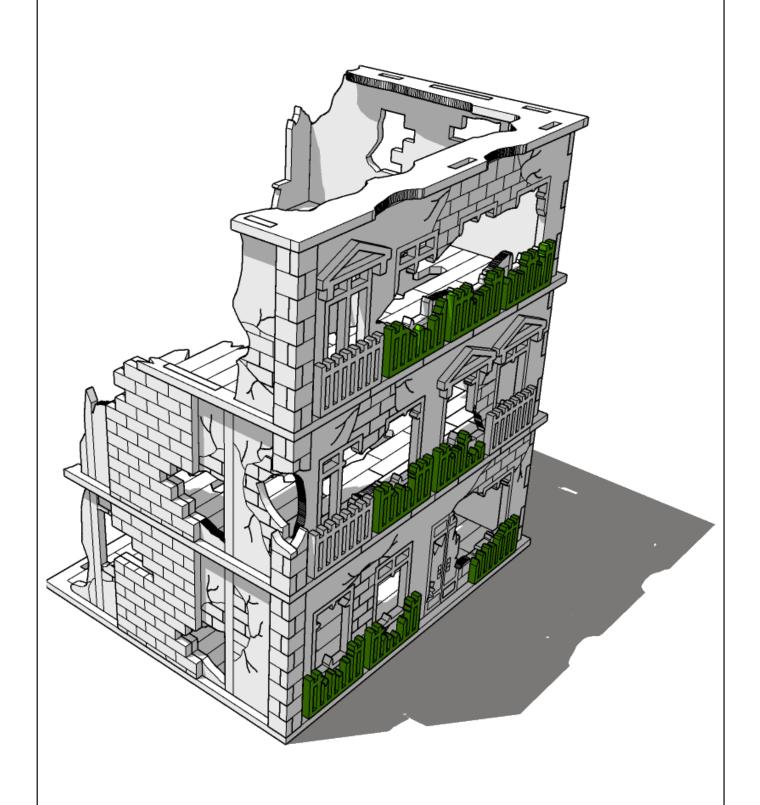

Sub-assembly complete.
This smaller construction is ready to aidd to the main kit

Assembly Complete! There could be more optional parts - check to the very end of instructions

**TT**COMBAT

**TT**COMBAT