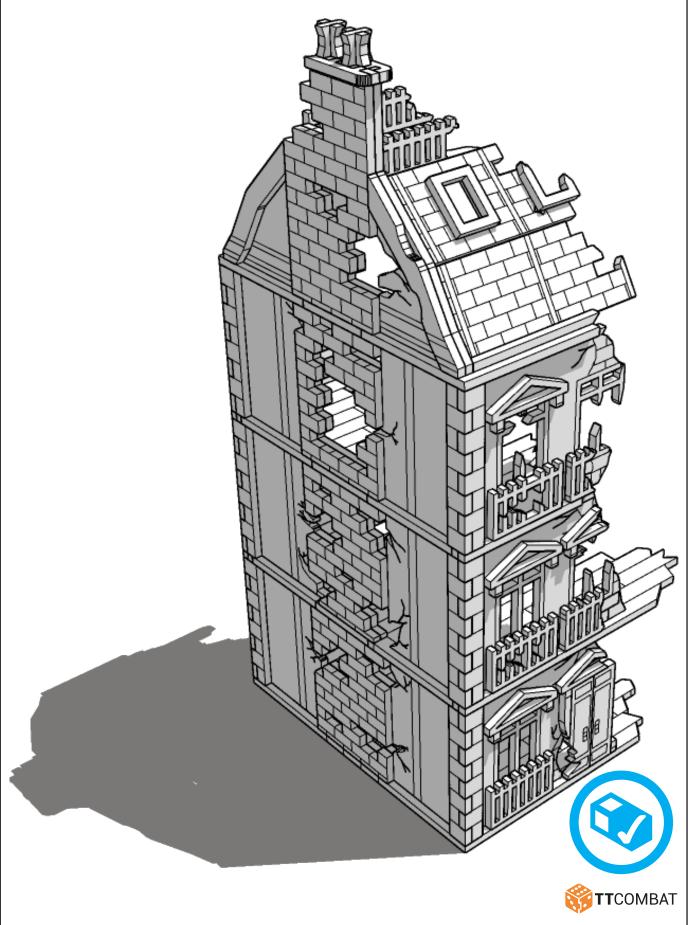

s completely optional



Look closely at this step
- its process order or part
used may be specific



Repeat making this part the specified number of times



The next instruction step will the same assembly so far but from a different angle



Sub-assembly complete.
This smaller construction is ready to aidd to the main kit



Assembly Complete! There could be more optional parts - check to the very end of instructions







































































































































































































































































































































































































































































































































































































































































































































































**TT**COMBAT





**TT**COMBAT