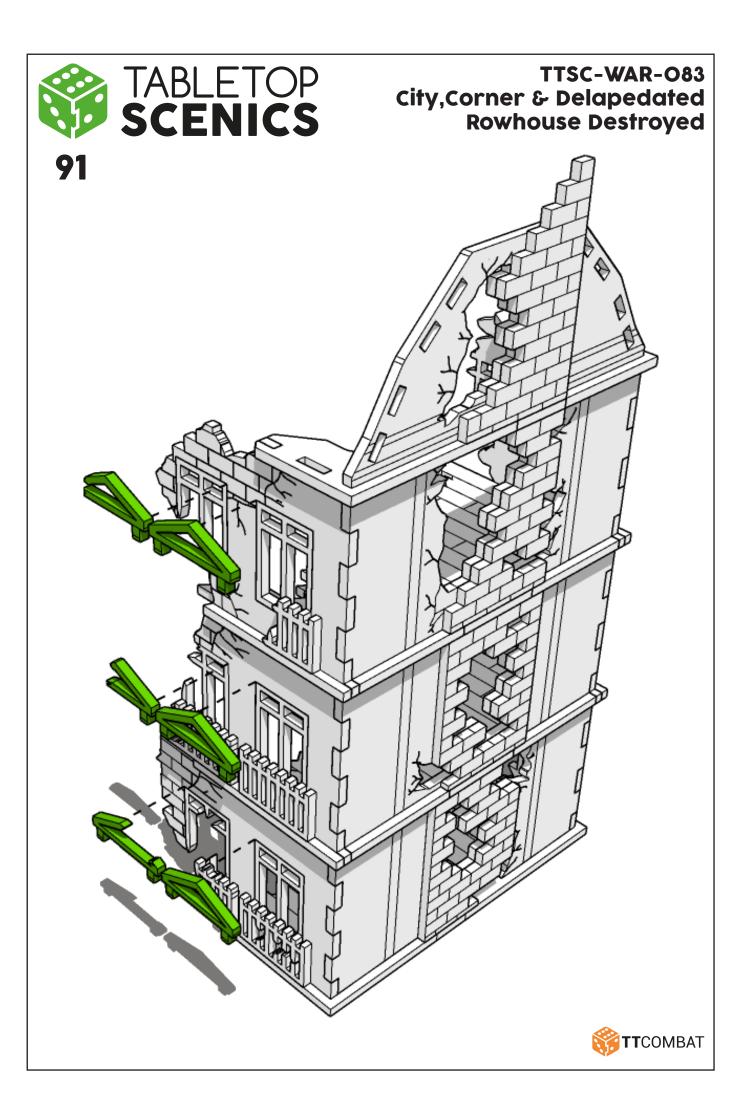

rder or part
used may be specific



Repeat making this part the specified number of times



The next instruction step will the same assembly so far but from a different angle



Sub-assembly complete.
This smaller construction is ready to aidd to the main kit



Assembly Complete! There could be more optional parts - check to the very end of instructions







































































































































































































































































































































































































































































































































































































































































































































































**TT**COMBAT





**TT**COMBAT