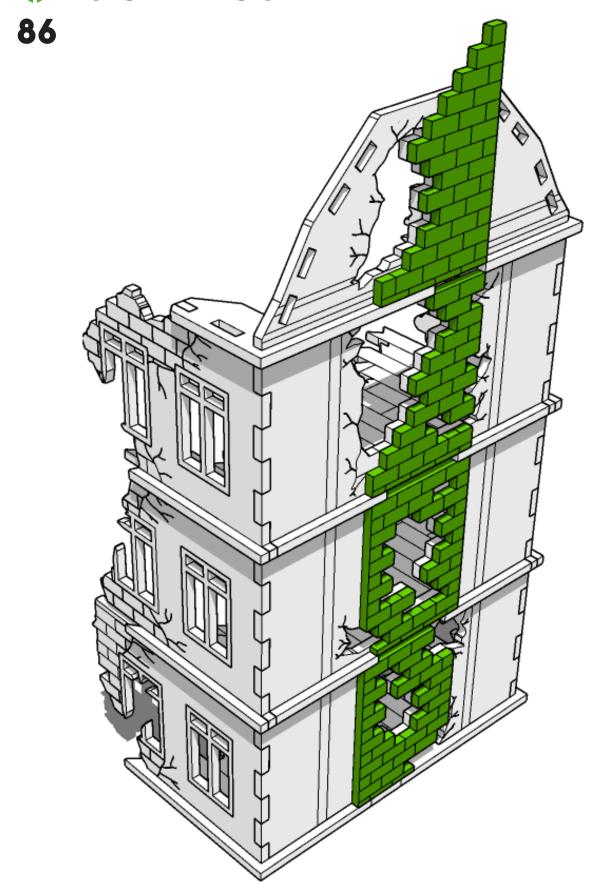

this step
- its process order or part
used may be specific



Repeat making this part the specified number of times



The next instruction step will the same assembly so far but from a different angle



Sub-assembly complete.
This smaller construction is ready to aidd to the main kit



Assembly Complete! There could be more optional parts - check to the very end of instructions







































































































































































































































































































































































































































































































































































































































































































































































**TT**COMBAT





**TT**COMBAT