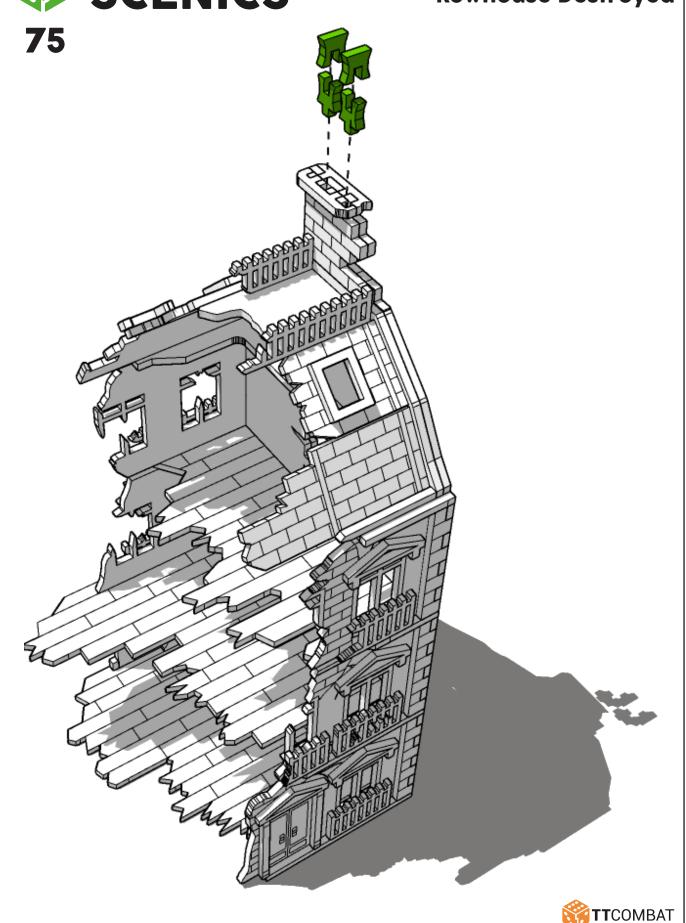

lacement is completely optional



Look closely at this step
- its process order or part
used may be specific



Repeat making this part the specified number of times



The next instruction step will the same assembly so far but from a different angle



Sub-assembly complete.
This smaller construction is ready to aidd to the main kit



Assembly Complete! There could be more optional parts - check to the very end of instructions







































































































































































































































































































































































































































































































































































































































































































































































**TT**COMBAT





**TT**COMBAT