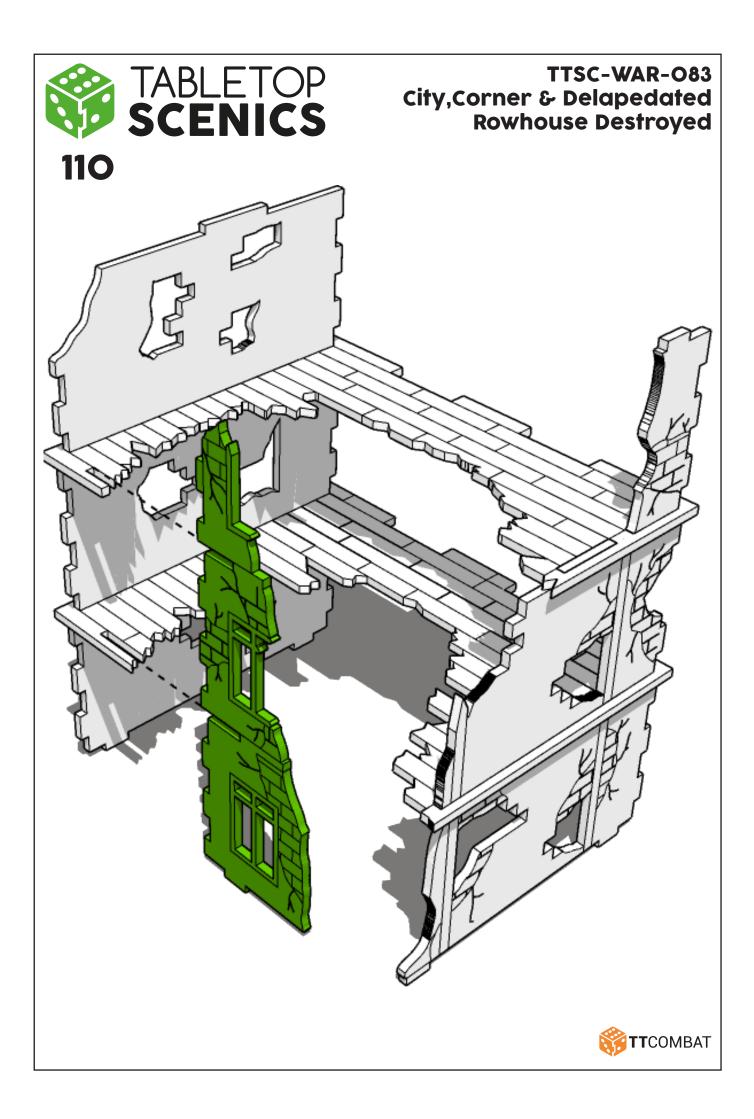

imes



The next instruction step will the same assembly so far but from a different angle



Sub-assembly complete.
This smaller construction is ready to aidd to the main kit



Assembly Complete! There could be more optional parts - check to the very end of instructions







































































































































































































































































































































































































































































































































































































































































































































































**TT**COMBAT





**TT**COMBAT