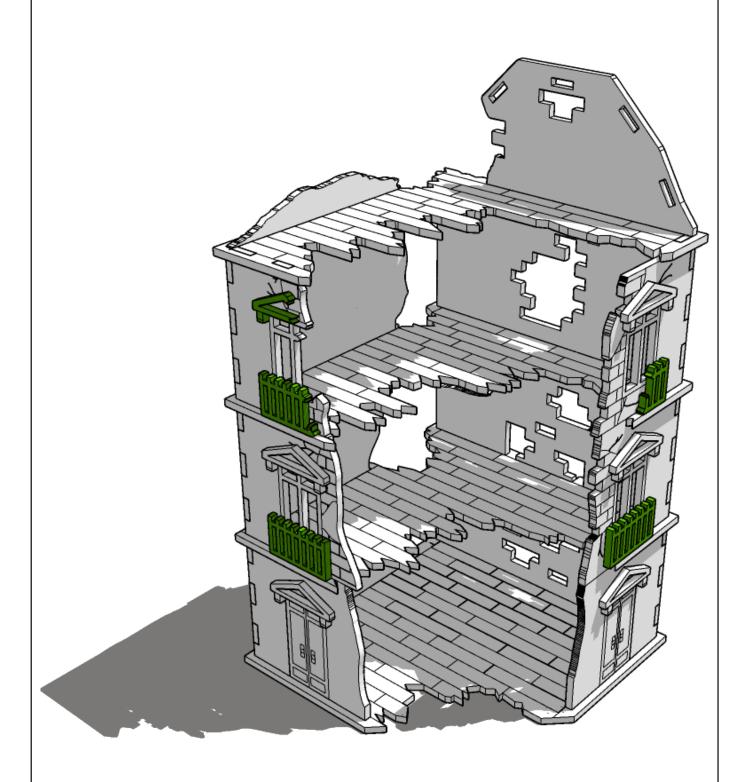

These are a series of icons that may be used throughout the instructions to help your assembly:



Do not glue this part



Carefully score and fold this part



This part - or its placement is completely optional



Look closely at this step
- its process order or part
used may be specific



Repeat making this part the specified number of times



The next instruction step will the same assembly so far but from a different angle



Sub-assembly complete.
This smaller construction is ready to aidd to the main kit



Assembly Complete! There could be more optional parts - check to the very end of instructions







































































































































































































































































































































































































































































































































































































































































































































































**TT**COMBAT





**TT**COMBAT