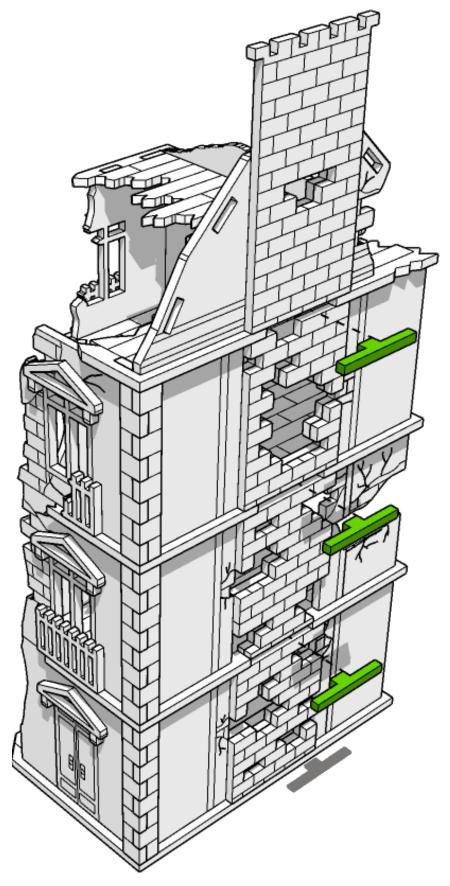

These are a series of icons that may be used throughout the instructions to help your assembly:



Do not glue this part



Carefully score and fold this part



This part - or its placement is completely optional



Look closely at this step
- its process order or part
used may be specific



Repeat making this part the specified number of times



The next instruction step will the same assembly so far but from a different angle



Sub-assembly complete.
This smaller construction is ready to aidd to the main kit



Assembly Complete! There could be more optional parts - check to the very end of instructions







































































































































































































































































































































































































































































































































































































































































































































































**TT**COMBAT





**TT**COMBAT