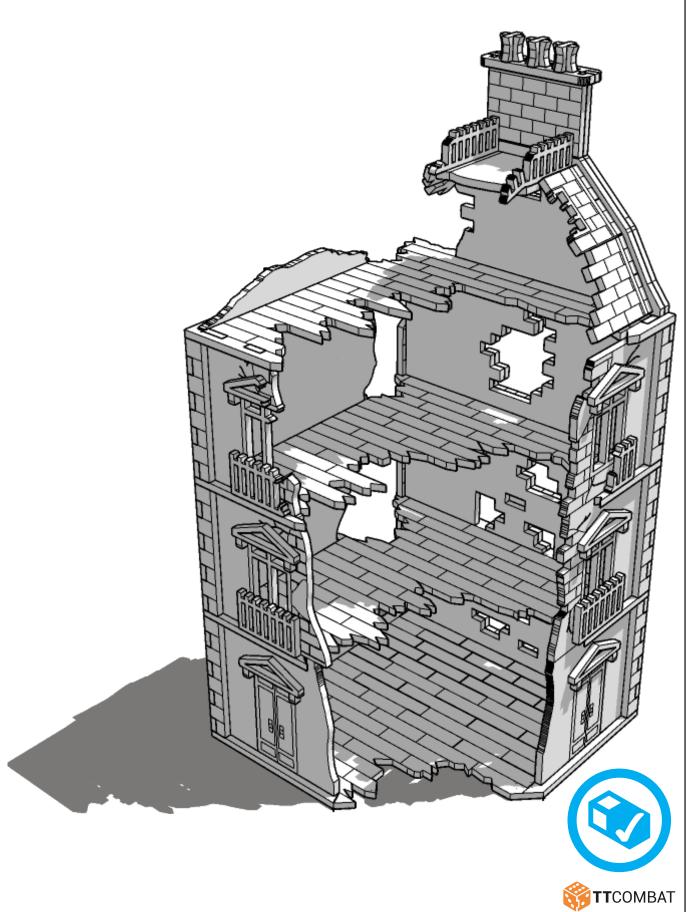

Sub-assembly complete.
This smaller construction is ready to aidd to the main kit

Assembly Complete! There could be more optional parts - check to the very end of instructions

**TT**COMBAT

**TT**COMBAT