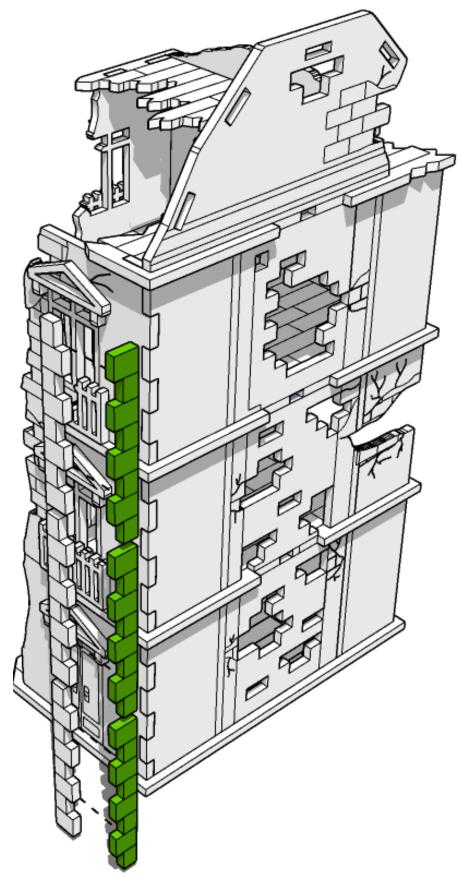

These are a series of icons that may be used throughout the instructions to help your assembly:



Do not glue this part



Carefully score and fold this part



This part - or its placement is completely optional



Look closely at this step
- its process order or part
used may be specific



Repeat making this part the specified number of times



The next instruction step will the same assembly so far but from a different angle



Sub-assembly complete.
This smaller construction is ready to aidd to the main kit



Assembly Complete! There could be more optional parts - check to the very end of instructions







































































































































































































































































































































































































































































































































































































































































































































































**TT**COMBAT





**TT**COMBAT