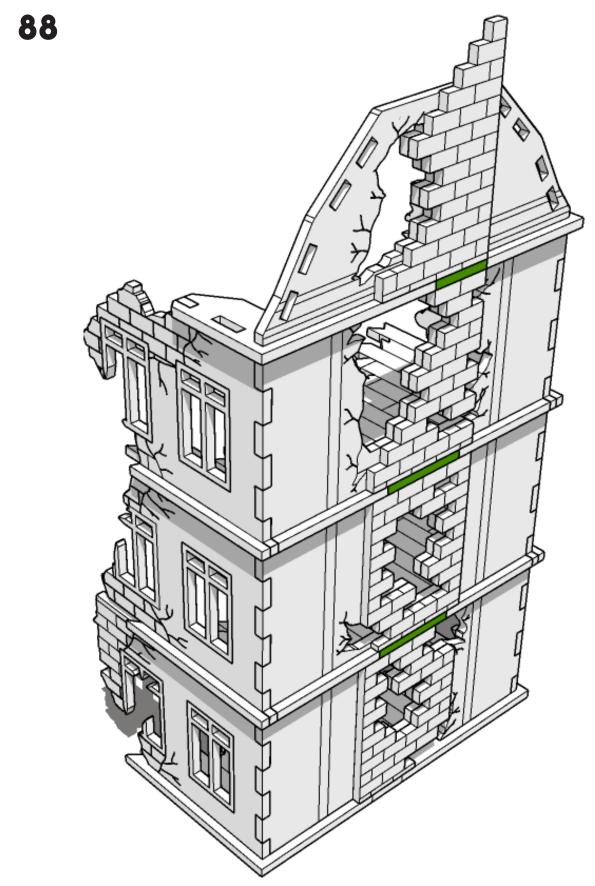

its process order or part
used may be specific



Repeat making this part the specified number of times



The next instruction step will the same assembly so far but from a different angle



Sub-assembly complete.
This smaller construction is ready to aidd to the main kit



Assembly Complete! There could be more optional parts - check to the very end of instructions







































































































































































































































































































































































































































































































































































































































































































































































**TT**COMBAT





**TT**COMBAT