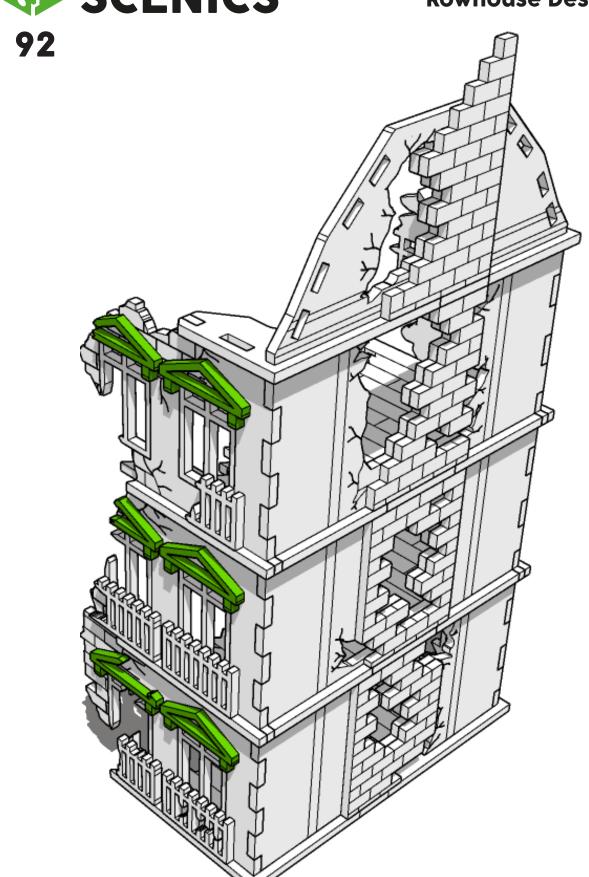

or part
used may be specific



Repeat making this part the specified number of times



The next instruction step will the same assembly so far but from a different angle



Sub-assembly complete.
This smaller construction is ready to aidd to the main kit



Assembly Complete! There could be more optional parts - check to the very end of instructions







































































































































































































































































































































































































































































































































































































































































































































































**TT**COMBAT





**TT**COMBAT