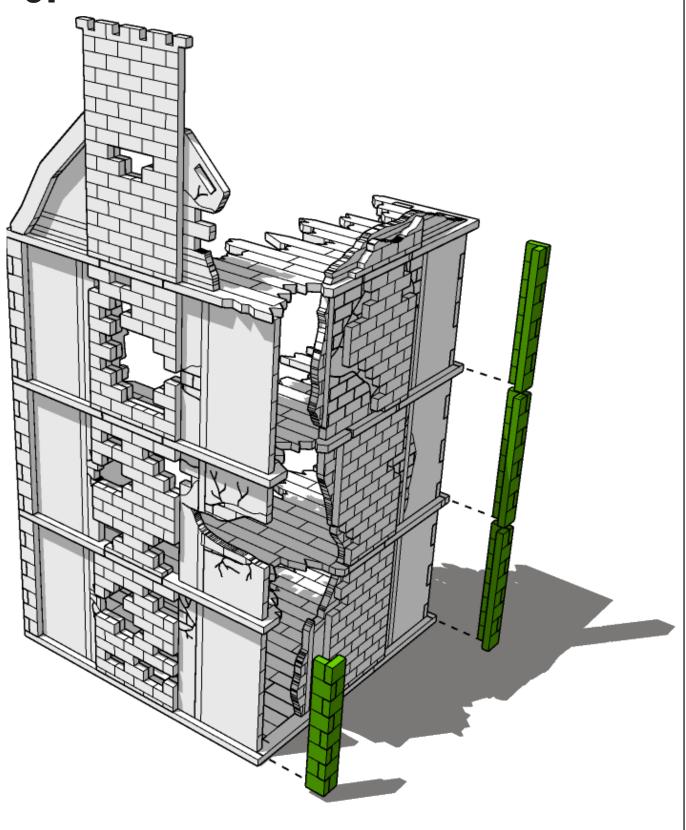

These are a series of icons that may be used throughout the instructions to help your assembly:



Do not glue this part



Carefully score and fold this part



This part - or its placement is completely optional



Look closely at this step
- its process order or part
used may be specific



Repeat making this part the specified number of times



The next instruction step will the same assembly so far but from a different angle



Sub-assembly complete.
This smaller construction is ready to aidd to the main kit



Assembly Complete! There could be more optional parts - check to the very end of instructions







































































































































































































































































































































































































































































































































































































































































































































































**TT**COMBAT





**TT**COMBAT