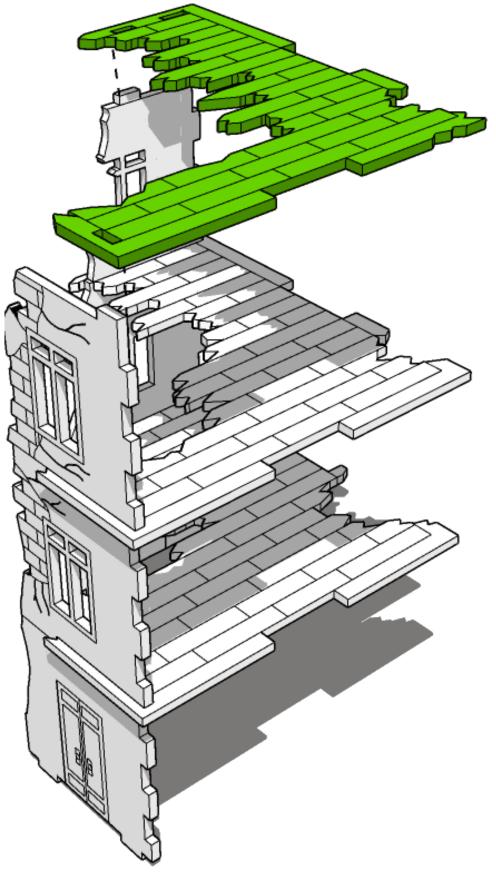

These are a series of icons that may be used throughout the instructions to help your assembly:



Do not glue this part



Carefully score and fold this part



This part - or its placement is completely optional



Look closely at this step
- its process order or part
used may be specific



Repeat making this part the specified number of times



The next instruction step will the same assembly so far but from a different angle



Sub-assembly complete.
This smaller construction is ready to aidd to the main kit



Assembly Complete! There could be more optional parts - check to the very end of instructions







































































































































































































































































































































































































































































































































































































































































































































































**TT**COMBAT





**TT**COMBAT