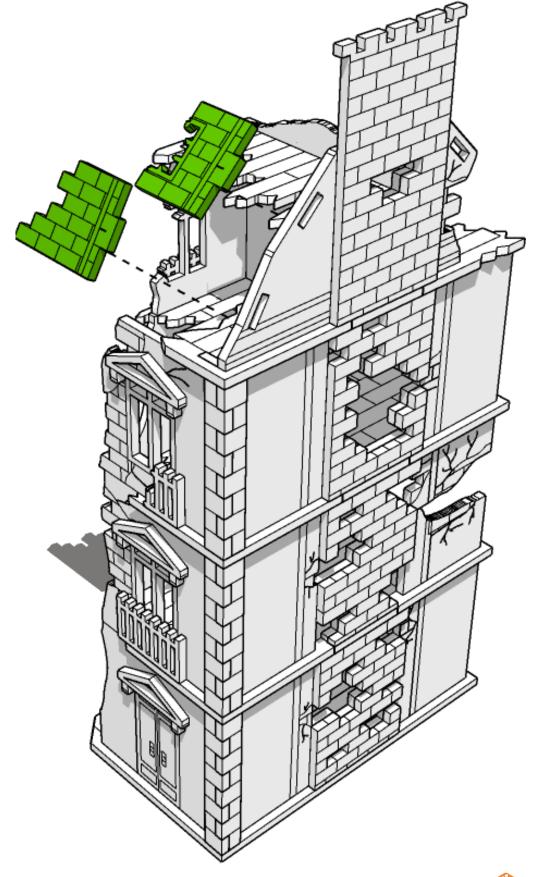

These are a series of icons that may be used throughout the instructions to help your assembly:



Do not glue this part



Carefully score and fold this part



This part - or its placement is completely optional



Look closely at this step
- its process order or part
used may be specific



Repeat making this part the specified number of times



The next instruction step will the same assembly so far but from a different angle



Sub-assembly complete.
This smaller construction is ready to aidd to the main kit



Assembly Complete! There could be more optional parts - check to the very end of instructions







































































































































































































































































































































































































































































































































































































































































































































































**TT**COMBAT





**TT**COMBAT