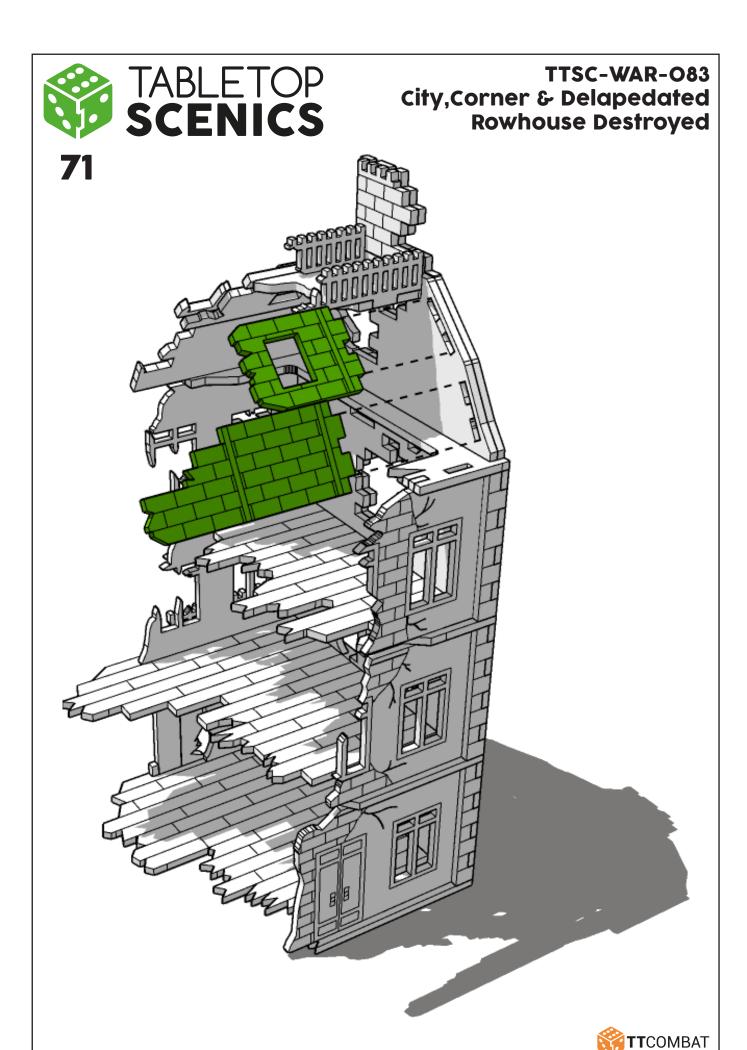

part - or its placement is completely optional



Look closely at this step
- its process order or part
used may be specific



Repeat making this part the specified number of times



The next instruction step will the same assembly so far but from a different angle



Sub-assembly complete.
This smaller construction is ready to aidd to the main kit



Assembly Complete! There could be more optional parts - check to the very end of instructions







































































































































































































































































































































































































































































































































































































































































































































































**TT**COMBAT





**TT**COMBAT