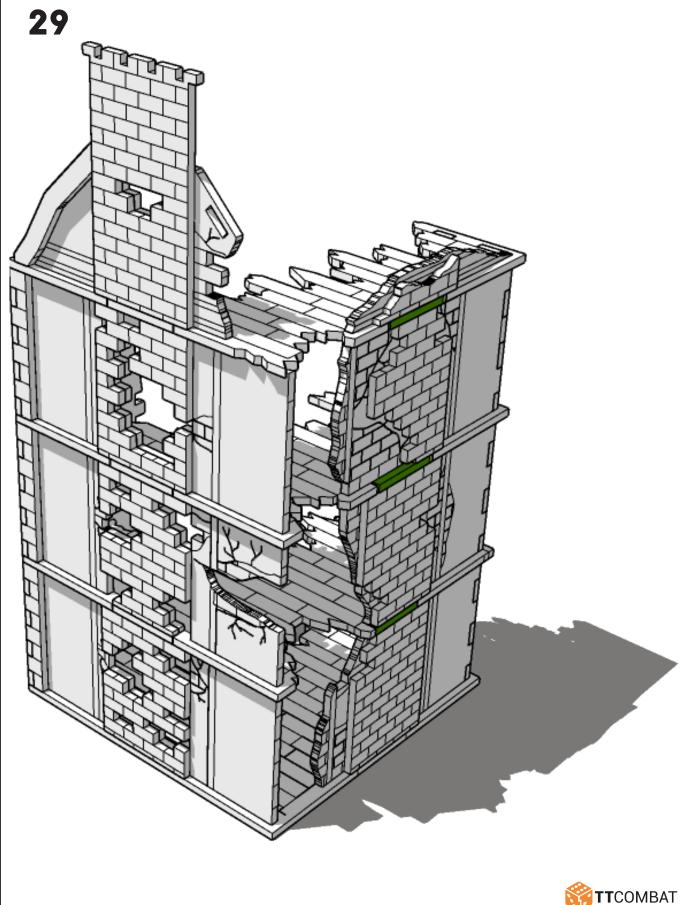

These are a series of icons that may be used throughout the instructions to help your assembly:



Do not glue this part



Carefully score and fold this part



This part - or its placement is completely optional



Look closely at this step
- its process order or part
used may be specific



Repeat making this part the specified number of times



The next instruction step will the same assembly so far but from a different angle



Sub-assembly complete.
This smaller construction is ready to aidd to the main kit



Assembly Complete! There could be more optional parts - check to the very end of instructions







































































































































































































































































































































































































































































































































































































































































































































































**TT**COMBAT





**TT**COMBAT