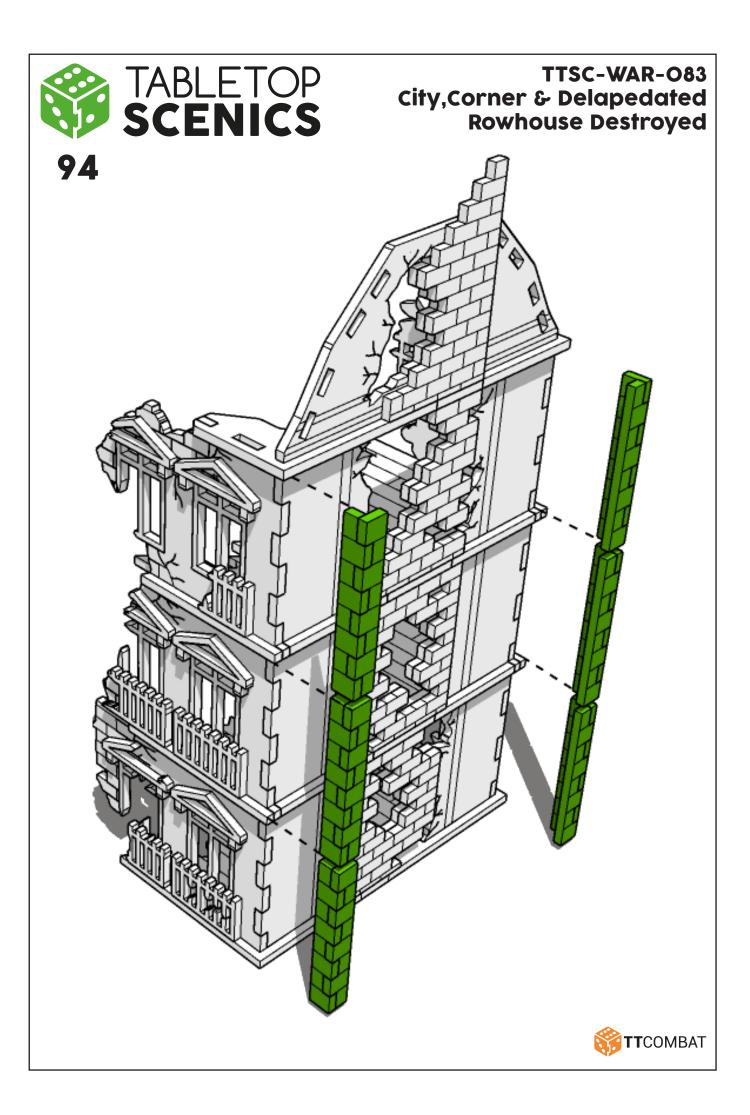

rt
used may be specific



Repeat making this part the specified number of times



The next instruction step will the same assembly so far but from a different angle



Sub-assembly complete.
This smaller construction is ready to aidd to the main kit



Assembly Complete! There could be more optional parts - check to the very end of instructions







































































































































































































































































































































































































































































































































































































































































































































































**TT**COMBAT





**TT**COMBAT