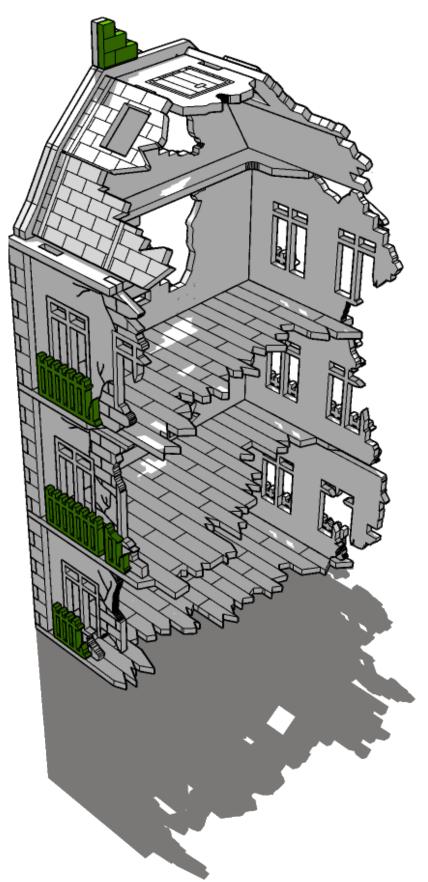

Sub-assembly complete.
This smaller construction is ready to aidd to the main kit

Assembly Complete! There could be more optional parts - check to the very end of instructions

**TT**COMBAT

**TT**COMBAT