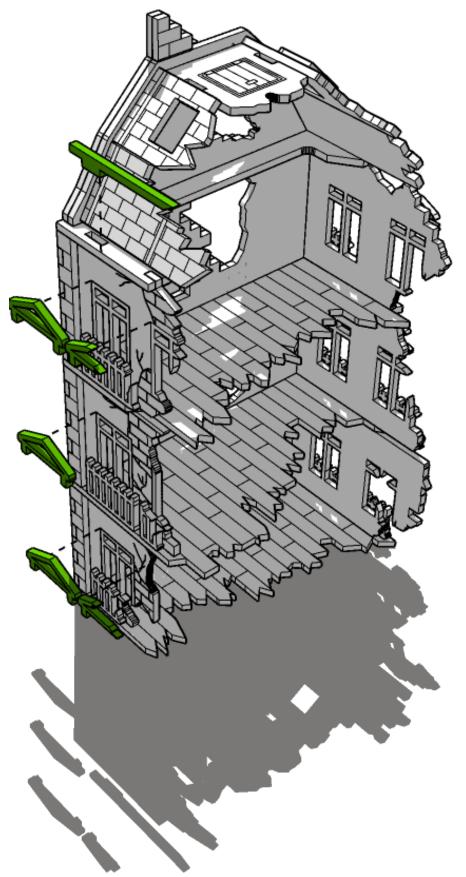

Look closely at this step
- its process order or part
used may be specific

Repeat making this part the specified number of times

The next instruction step will the same assembly so far but from a different angle