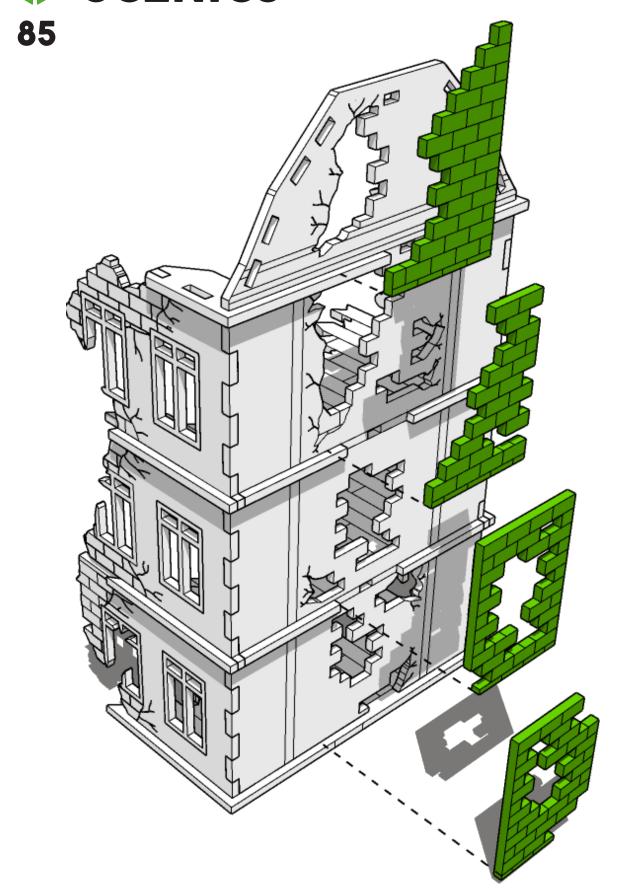

ely at this step
- its process order or part
used may be specific



Repeat making this part the specified number of times



The next instruction step will the same assembly so far but from a different angle



Sub-assembly complete.
This smaller construction is ready to aidd to the main kit



Assembly Complete! There could be more optional parts - check to the very end of instructions







































































































































































































































































































































































































































































































































































































































































































































































**TT**COMBAT





**TT**COMBAT