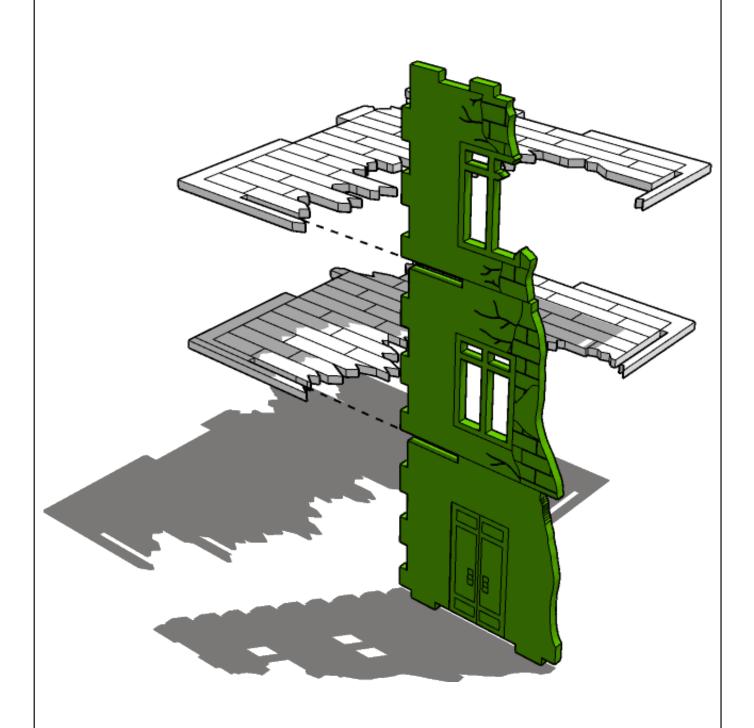

These are a series of icons that may be used throughout the instructions to help your assembly:



Do not glue this part



Carefully score and fold this part



This part - or its placement is completely optional



Look closely at this step
- its process order or part
used may be specific



Repeat making this part the specified number of times



The next instruction step will the same assembly so far but from a different angle



Sub-assembly complete.
This smaller construction is ready to aidd to the main kit



Assembly Complete! There could be more optional parts - check to the very end of instructions







































































































































































































































































































































































































































































































































































































































































































































































**TT**COMBAT





**TT**COMBAT