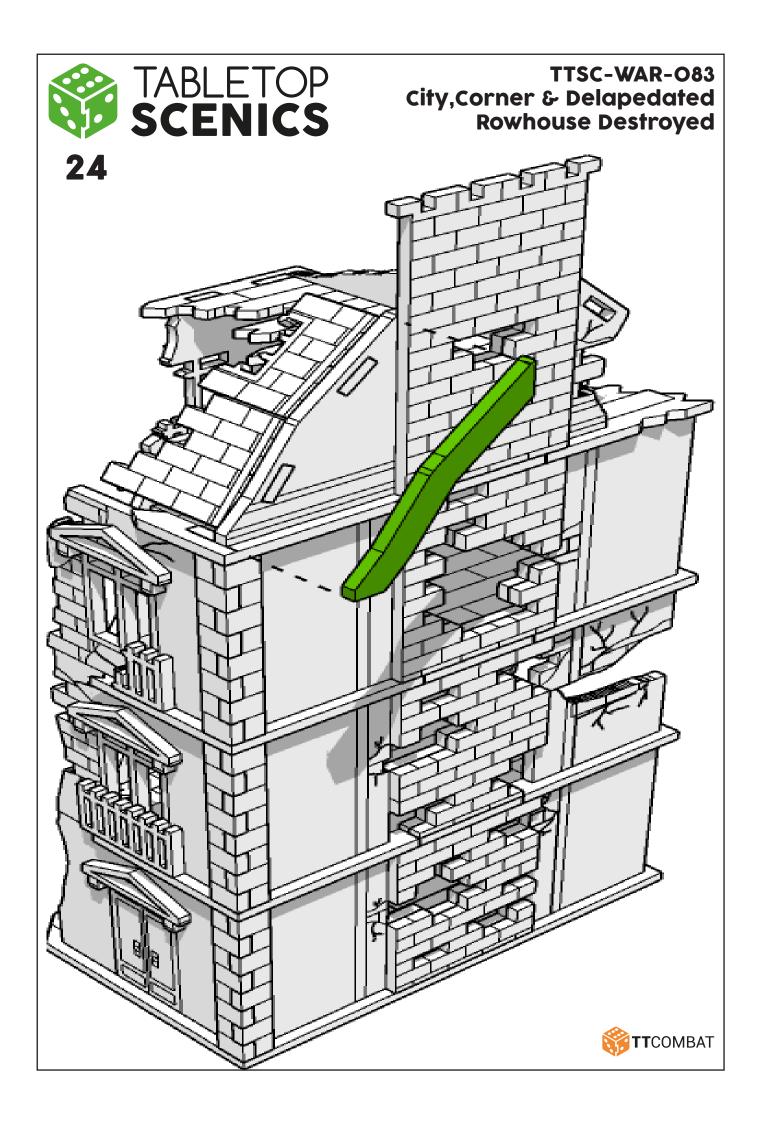

These are a series of icons that may be used throughout the instructions to help your assembly:



Do not glue this part



Carefully score and fold this part



This part - or its placement is completely optional



Look closely at this step
- its process order or part
used may be specific



Repeat making this part the specified number of times



The next instruction step will the same assembly so far but from a different angle



Sub-assembly complete.
This smaller construction is ready to aidd to the main kit



Assembly Complete! There could be more optional parts - check to the very end of instructions







































































































































































































































































































































































































































































































































































































































































































































































**TT**COMBAT





**TT**COMBAT