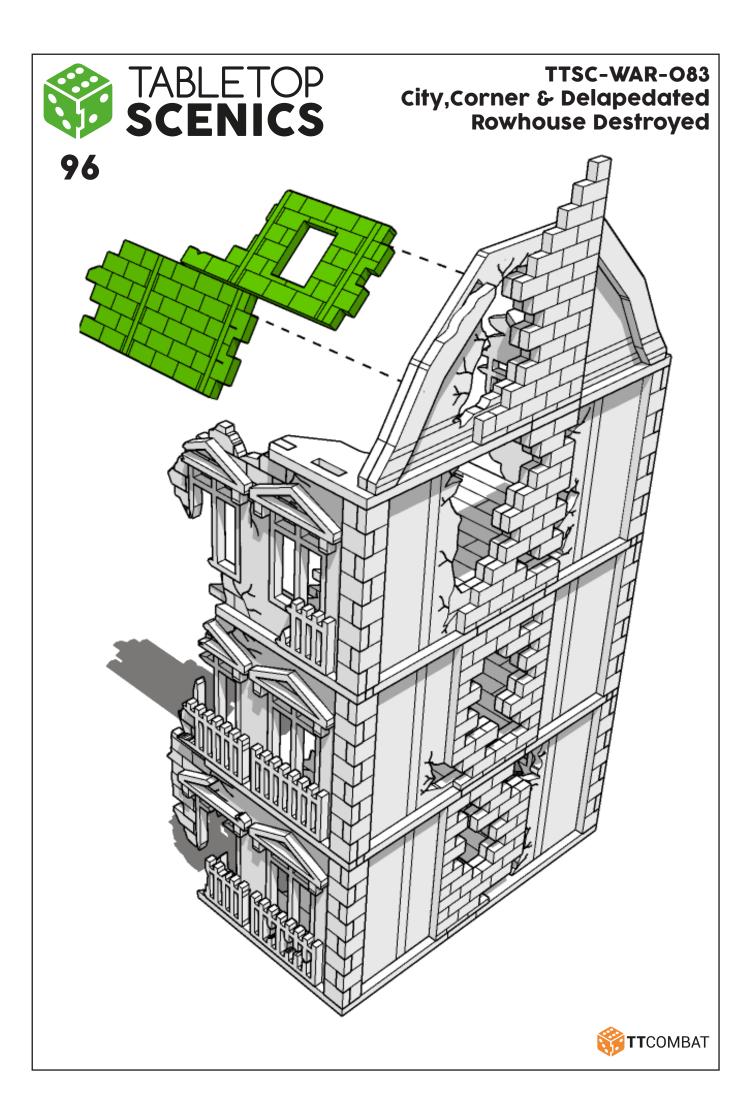

sed may be specific



Repeat making this part the specified number of times



The next instruction step will the same assembly so far but from a different angle



Sub-assembly complete.
This smaller construction is ready to aidd to the main kit



Assembly Complete! There could be more optional parts - check to the very end of instructions







































































































































































































































































































































































































































































































































































































































































































































































**TT**COMBAT





**TT**COMBAT