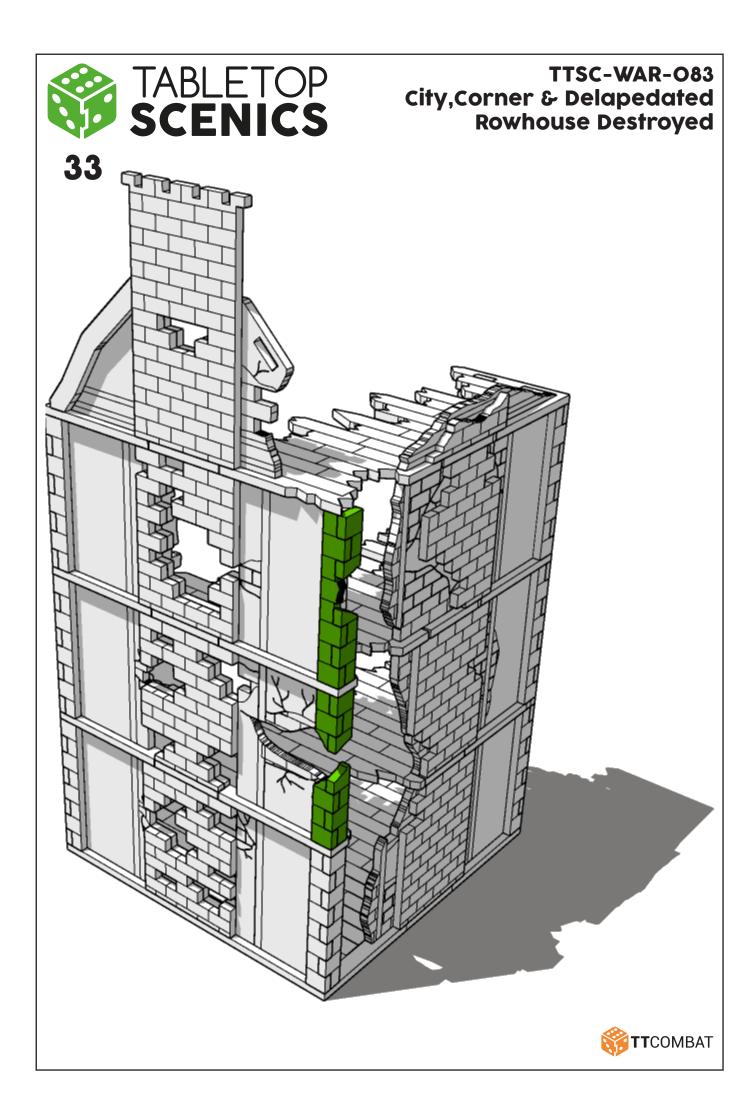

These are a series of icons that may be used throughout the instructions to help your assembly:



Do not glue this part



Carefully score and fold this part



This part - or its placement is completely optional



Look closely at this step
- its process order or part
used may be specific



Repeat making this part the specified number of times



The next instruction step will the same assembly so far but from a different angle



Sub-assembly complete.
This smaller construction is ready to aidd to the main kit



Assembly Complete! There could be more optional parts - check to the very end of instructions







































































































































































































































































































































































































































































































































































































































































































































































**TT**COMBAT





**TT**COMBAT