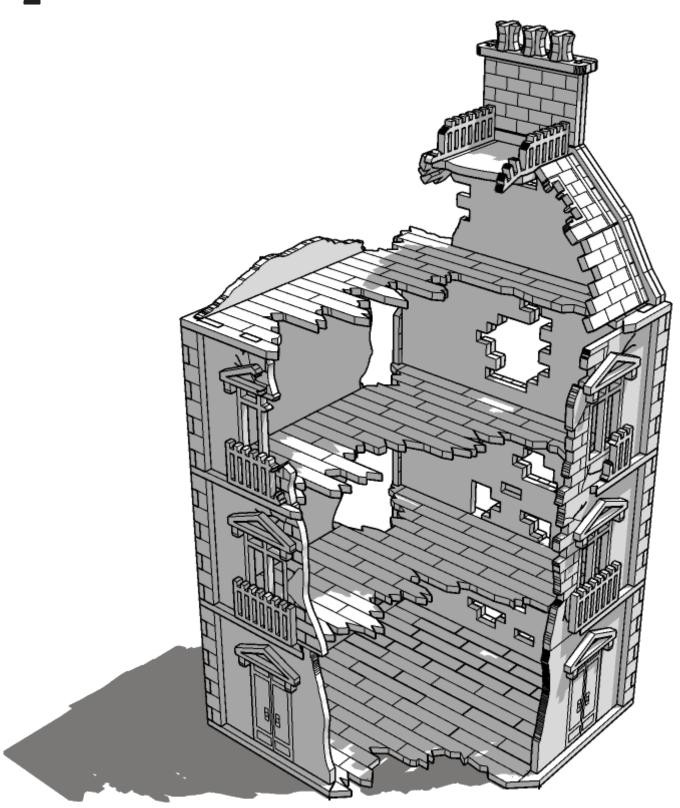

These are a series of icons that may be used throughout the instructions to help your assembly:



Do not glue this part



Carefully score and fold this part



This part - or its placement is completely optional



Look closely at this step
- its process order or part
used may be specific



Repeat making this part the specified number of times



The next instruction step will the same assembly so far but from a different angle



Sub-assembly complete.
This smaller construction is ready to aidd to the main kit



Assembly Complete! There could be more optional parts - check to the very end of instructions







































































































































































































































































































































































































































































































































































































































































































































































**TT**COMBAT





**TT**COMBAT