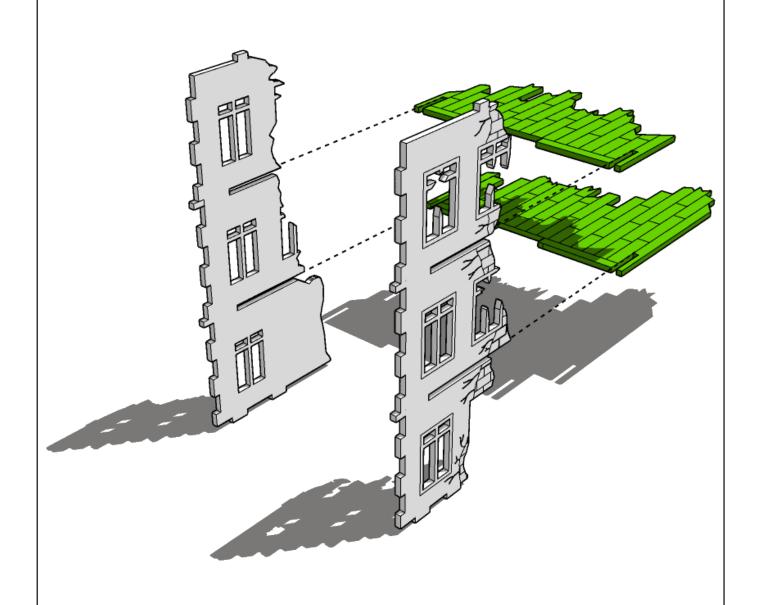

lp your assembly:



Do not glue this part



Carefully score and fold this part



This part - or its placement is completely optional



Look closely at this step
- its process order or part
used may be specific



Repeat making this part the specified number of times



The next instruction step will the same assembly so far but from a different angle



Sub-assembly complete.
This smaller construction is ready to aidd to the main kit



Assembly Complete! There could be more optional parts - check to the very end of instructions







































































































































































































































































































































































































































































































































































































































































































































































**TT**COMBAT





**TT**COMBAT