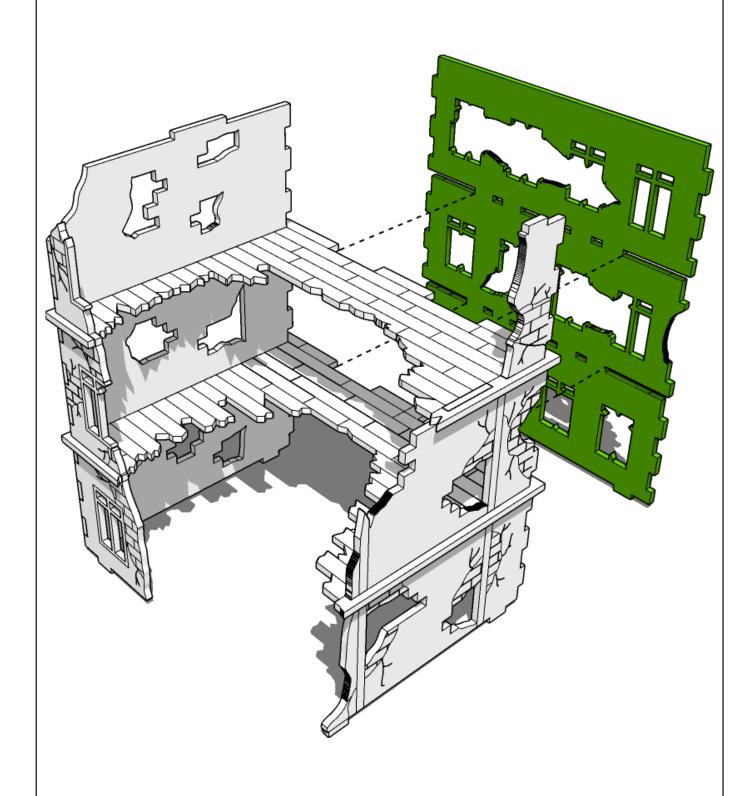

The next instruction step will the same assembly so far but from a different angle



Sub-assembly complete.
This smaller construction is ready to aidd to the main kit



Assembly Complete! There could be more optional parts - check to the very end of instructions







































































































































































































































































































































































































































































































































































































































































































































































**TT**COMBAT





**TT**COMBAT