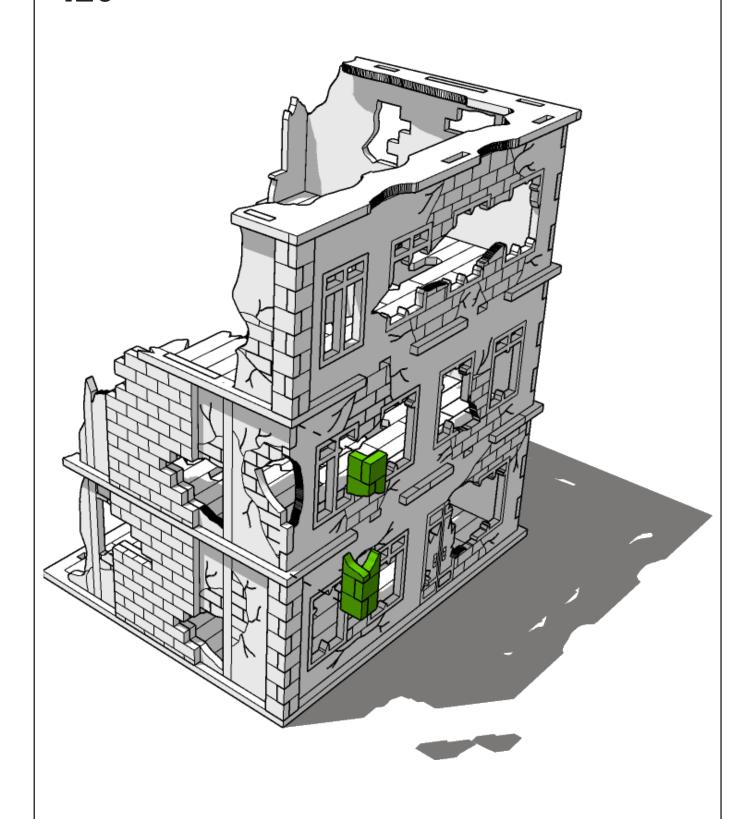

different angle



Sub-assembly complete.
This smaller construction is ready to aidd to the main kit



Assembly Complete! There could be more optional parts - check to the very end of instructions







































































































































































































































































































































































































































































































































































































































































































































































**TT**COMBAT





**TT**COMBAT