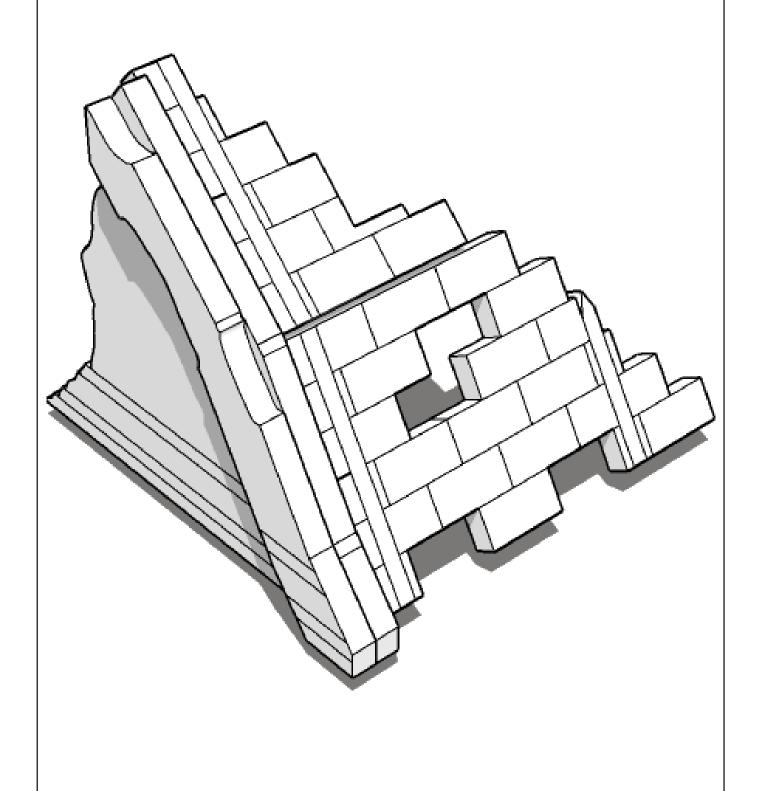

Sub-assembly complete.
This smaller construction is ready to aidd to the main kit

Assembly Complete! There could be more optional parts - check to the very end of instructions

**TT**COMBAT

**TT**COMBAT