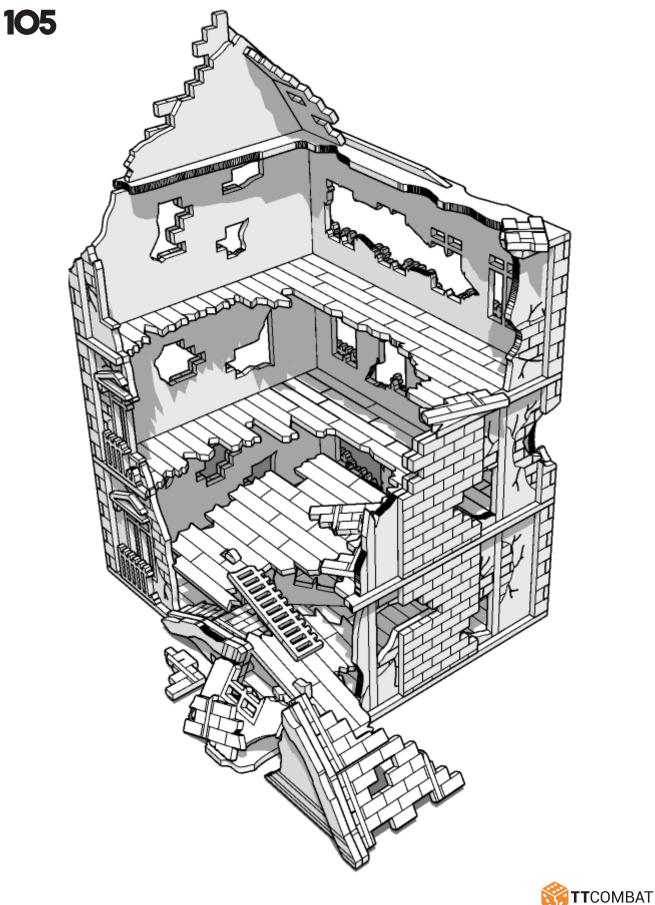

specified number of times



The next instruction step will the same assembly so far but from a different angle



Sub-assembly complete.
This smaller construction is ready to aidd to the main kit



Assembly Complete! There could be more optional parts - check to the very end of instructions







































































































































































































































































































































































































































































































































































































































































































































































**TT**COMBAT





**TT**COMBAT