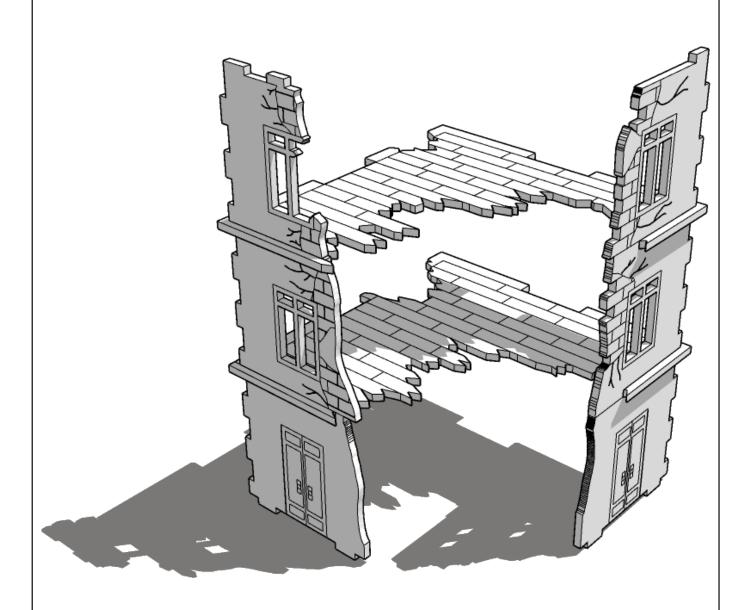

These are a series of icons that may be used throughout the instructions to help your assembly:



Do not glue this part



Carefully score and fold this part



This part - or its placement is completely optional



Look closely at this step
- its process order or part
used may be specific



Repeat making this part the specified number of times



The next instruction step will the same assembly so far but from a different angle



Sub-assembly complete.
This smaller construction is ready to aidd to the main kit



Assembly Complete! There could be more optional parts - check to the very end of instructions







































































































































































































































































































































































































































































































































































































































































































































































**TT**COMBAT





**TT**COMBAT