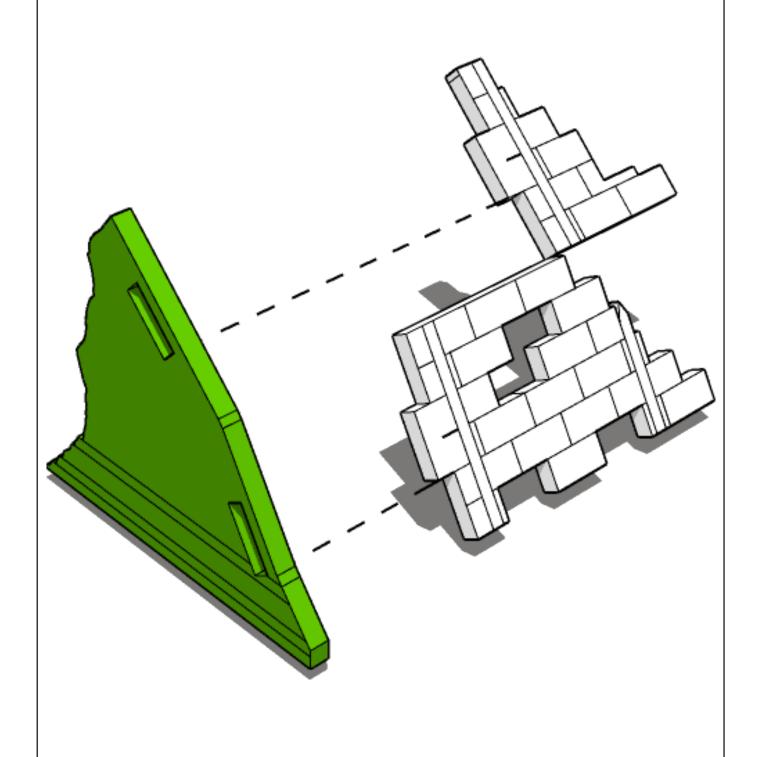

Look closely at this step
- its process order or part
used may be specific

Repeat making this part the specified number of times

The next instruction step will the same assembly so far but from a different angle