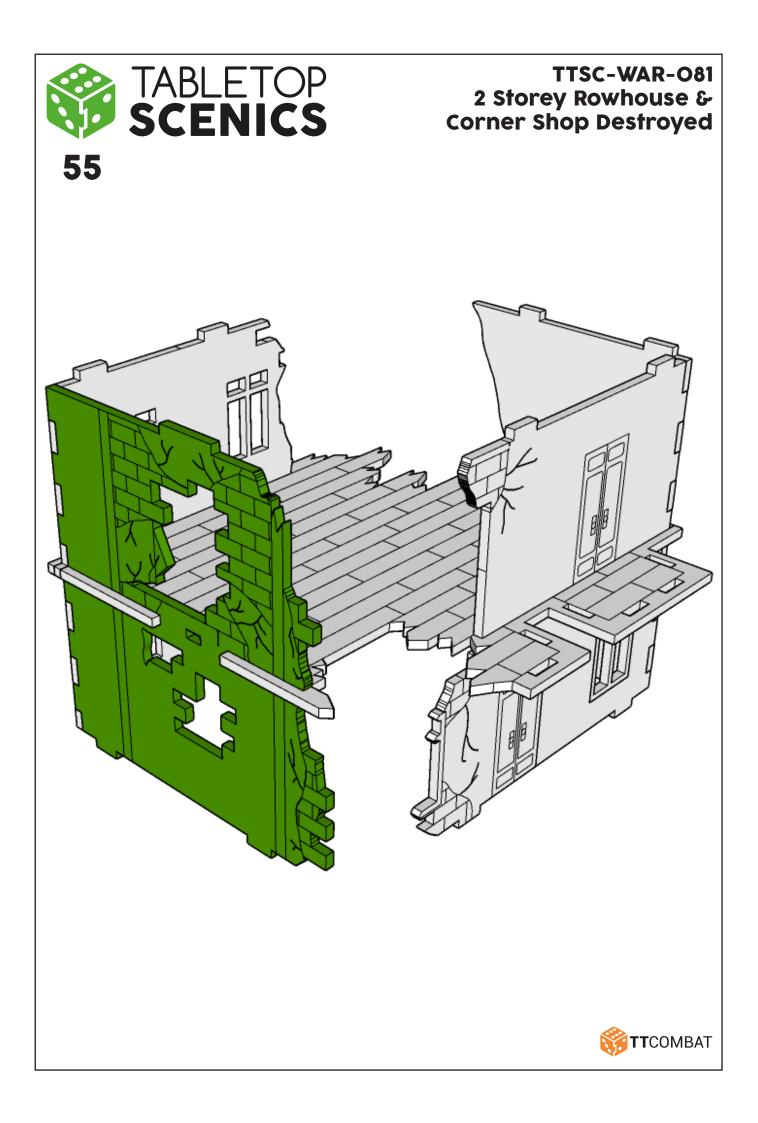

## TTSC-WAR-O81 2 Storey Rowhouse & Corner Shop Destroyed

These are a series of icons that may be used throughout the instructions to help your assembly:



Do not glue this part



Carefully score and fold this part



This part - or its placement is completely optional



Look closely at this step - its process order or part used may be specific



Repeat making this part the specified number of times



The next instruction step will the same assembly so far but from a different angle



Sub-assembly complete. This smaller construction is ready to aidd to the main kit



Assembly Complete! There could be more optional parts - check to the very end of instructions