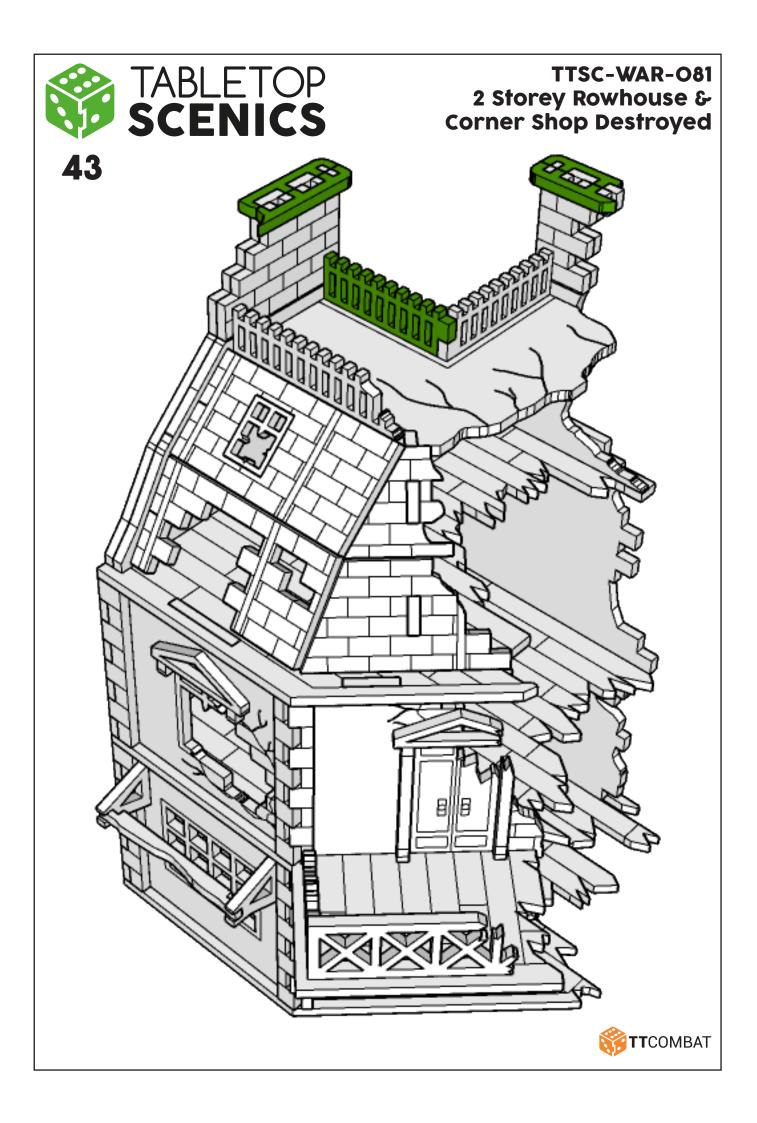

## TTSC-WAR-O81 2 Storey Rowhouse & Corner Shop Destroyed

These are a series of icons that may be used throughout the instructions to help your assembly:



Do not glue this part



Carefully score and fold this part



This part - or its placement is completely optional



Look closely at this step - its process order or part used may be specific



Repeat making this part the specified number of times



The next instruction step will the same assembly so far but from a different angle



Sub-assembly complete. This smaller construction is ready to aidd to the main kit



Assembly Complete! There could be more optional parts - check to the very end of instructions