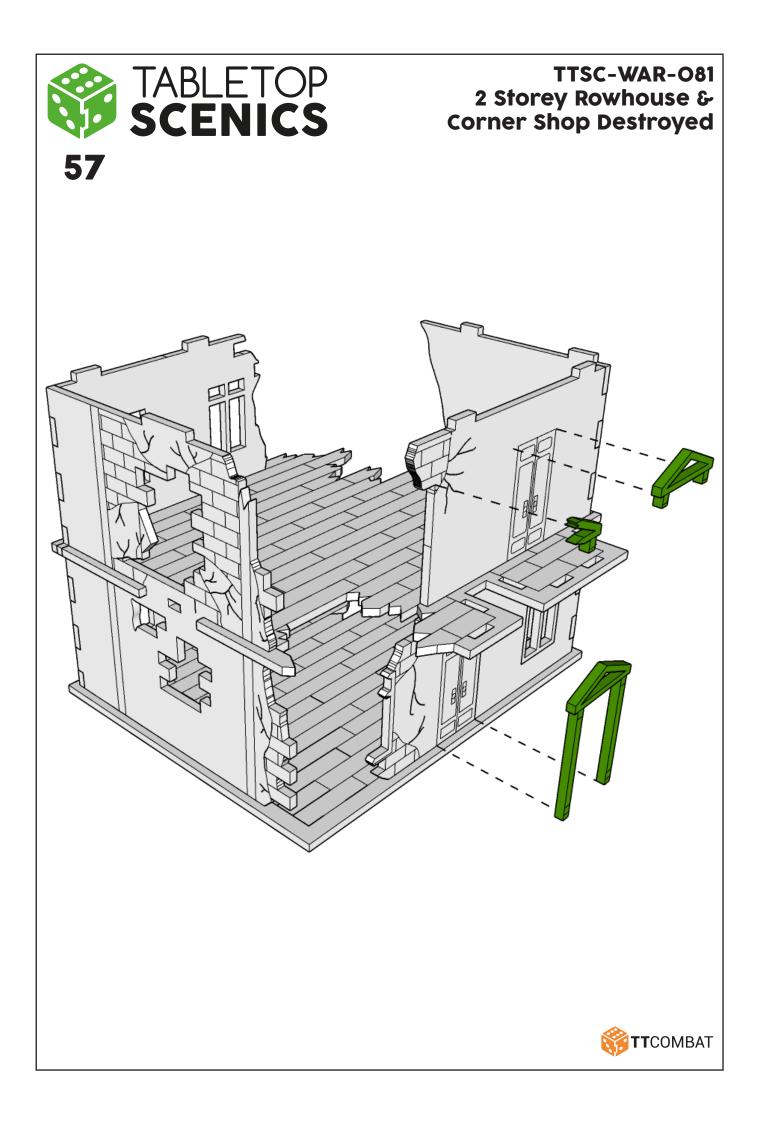

## TTSC-WAR-O81 2 Storey Rowhouse & Corner Shop Destroyed

These are a series of icons that may be used throughout the instructions to help your assembly:



Do not glue this part



Carefully score and fold this part



This part - or its placement is completely optional



Look closely at this step - its process order or part used may be specific



Repeat making this part the specified number of times



The next instruction step will the same assembly so far but from a different angle



Sub-assembly complete. This smaller construction is ready to aidd to the main kit



Assembly Complete! There could be more optional parts - check to the very end of instructions