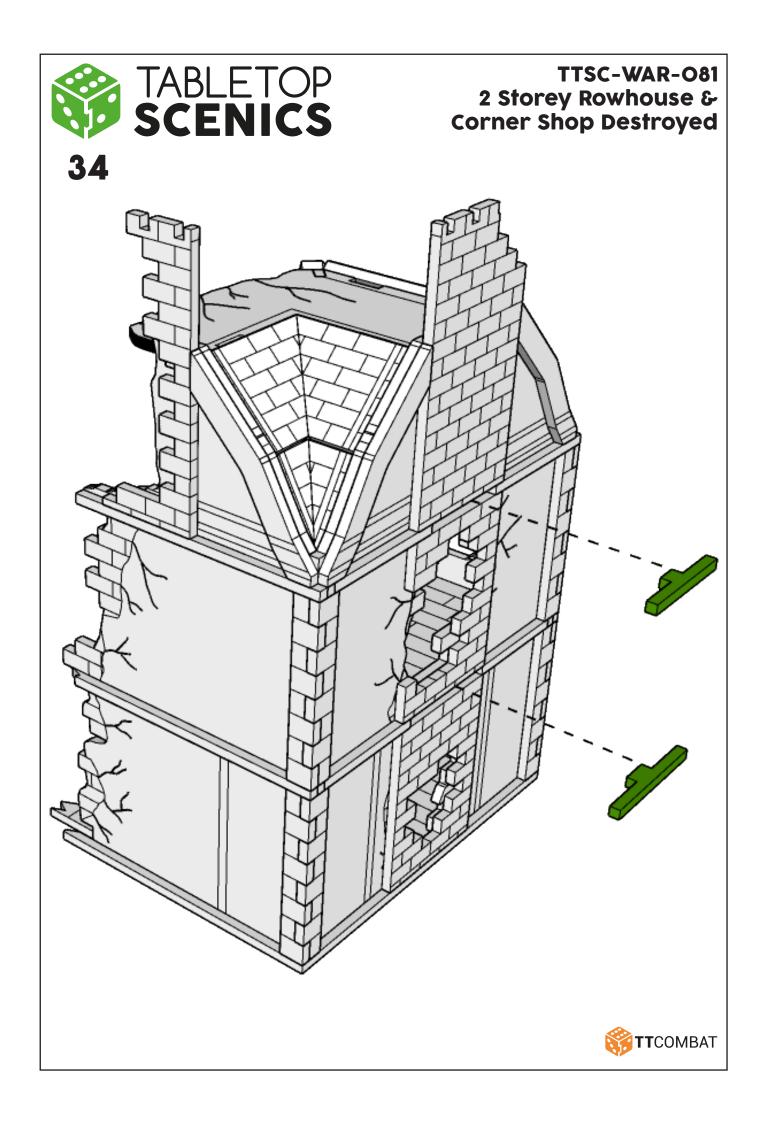

## TTSC-WAR-O81 2 Storey Rowhouse & Corner Shop Destroyed

These are a series of icons that may be used throughout the instructions to help your assembly:



Do not glue this part



Carefully score and fold this part



This part - or its placement is completely optional



Look closely at this step - its process order or part used may be specific



Repeat making this part the specified number of times



The next instruction step will the same assembly so far but from a different angle



Sub-assembly complete. This smaller construction is ready to aidd to the main kit



Assembly Complete! There could be more optional parts - check to the very end of instructions