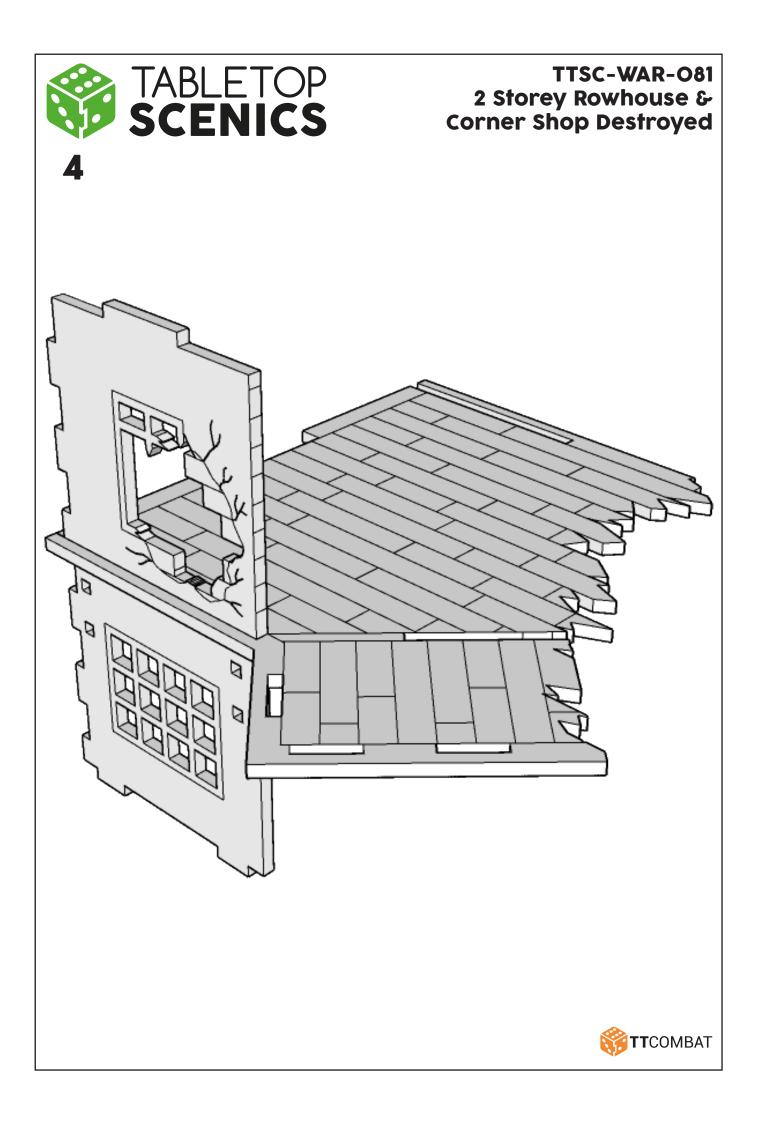

## TTSC-WAR-O81 2 Storey Rowhouse & Corner Shop Destroyed

These are a series of icons that may be used throughout the instructions to help your assembly:

Do not glue this part

Carefully score and fold this part