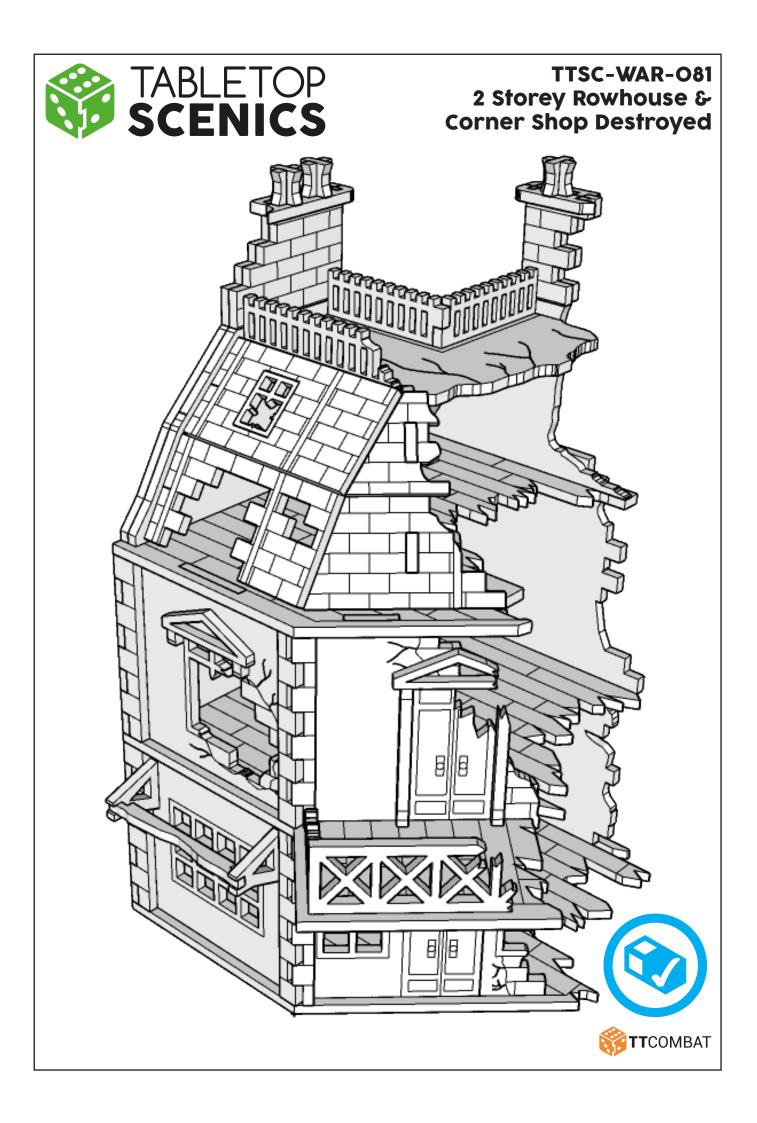

Sub-assembly complete. This smaller construction is ready to aidd to the main kit

Assembly Complete! There could be more optional parts - check to the very end of instructions