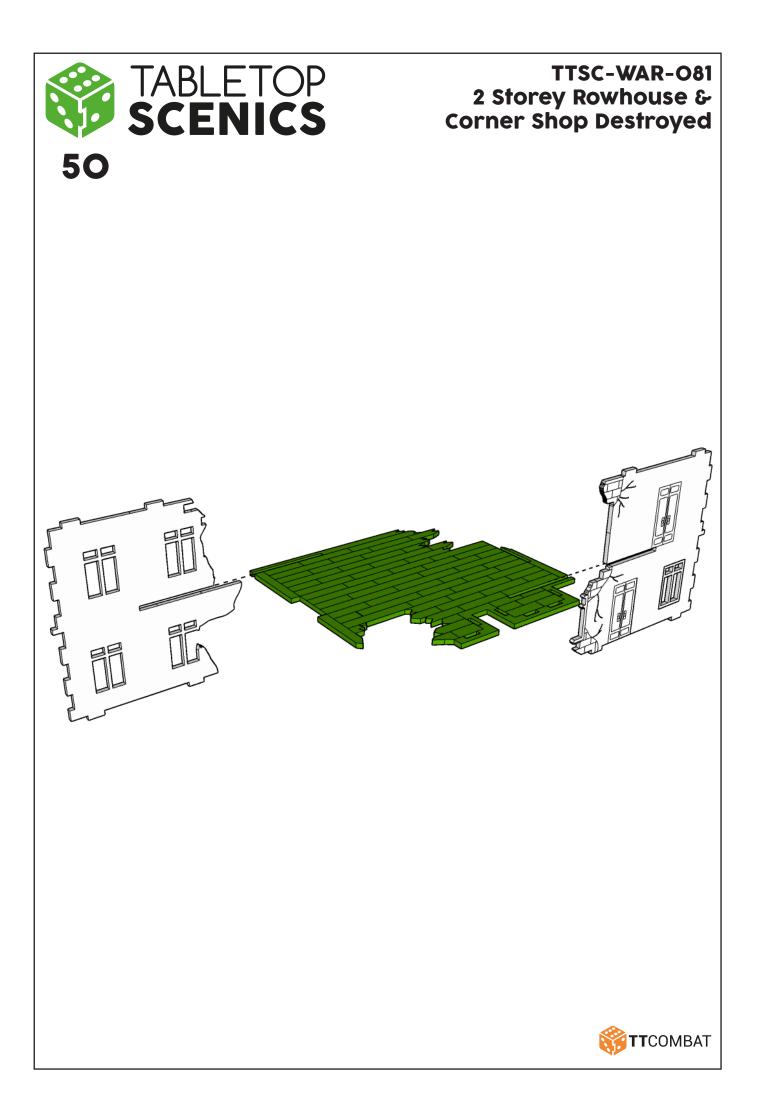

## TTSC-WAR-O81 2 Storey Rowhouse & Corner Shop Destroyed

These are a series of icons that may be used throughout the instructions to help your assembly:

Do not glue this part

Carefully score and fold this part