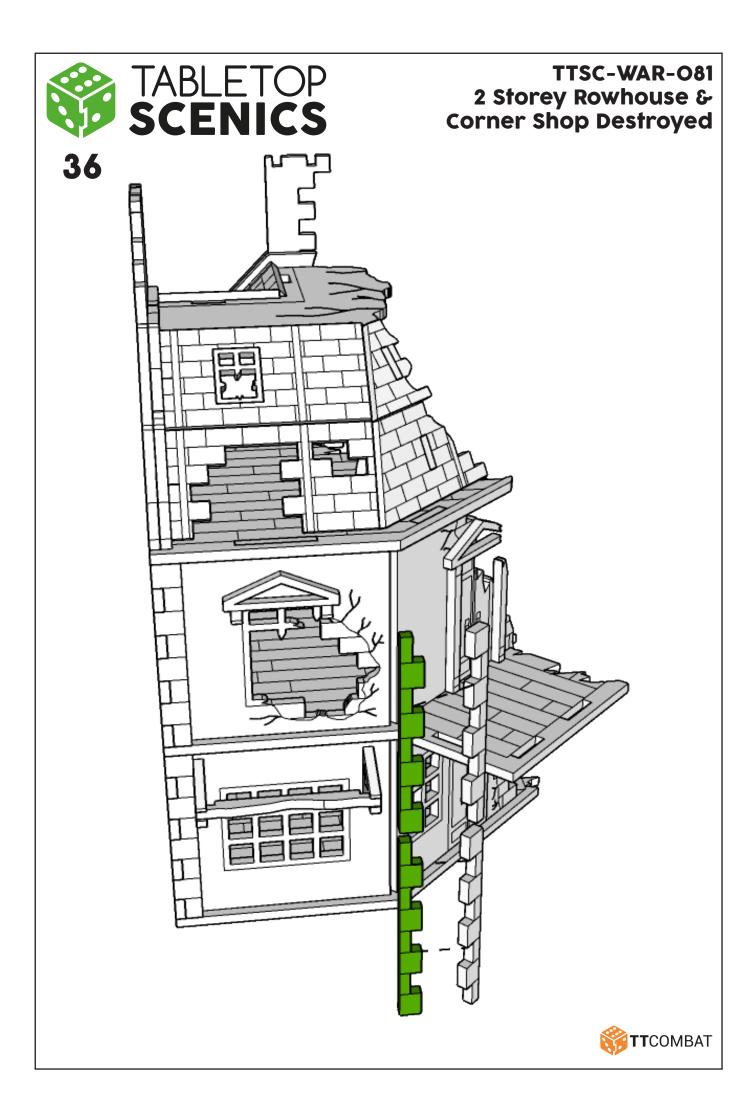

## TTSC-WAR-O81 2 Storey Rowhouse & Corner Shop Destroyed

These are a series of icons that may be used throughout the instructions to help your assembly:



Do not glue this part



Carefully score and fold this part



This part - or its placement is completely optional



Look closely at this step - its process order or part used may be specific



Repeat making this part the specified number of times



The next instruction step will the same assembly so far but from a different angle



Sub-assembly complete. This smaller construction is ready to aidd to the main kit



Assembly Complete! There could be more optional parts - check to the very end of instructions