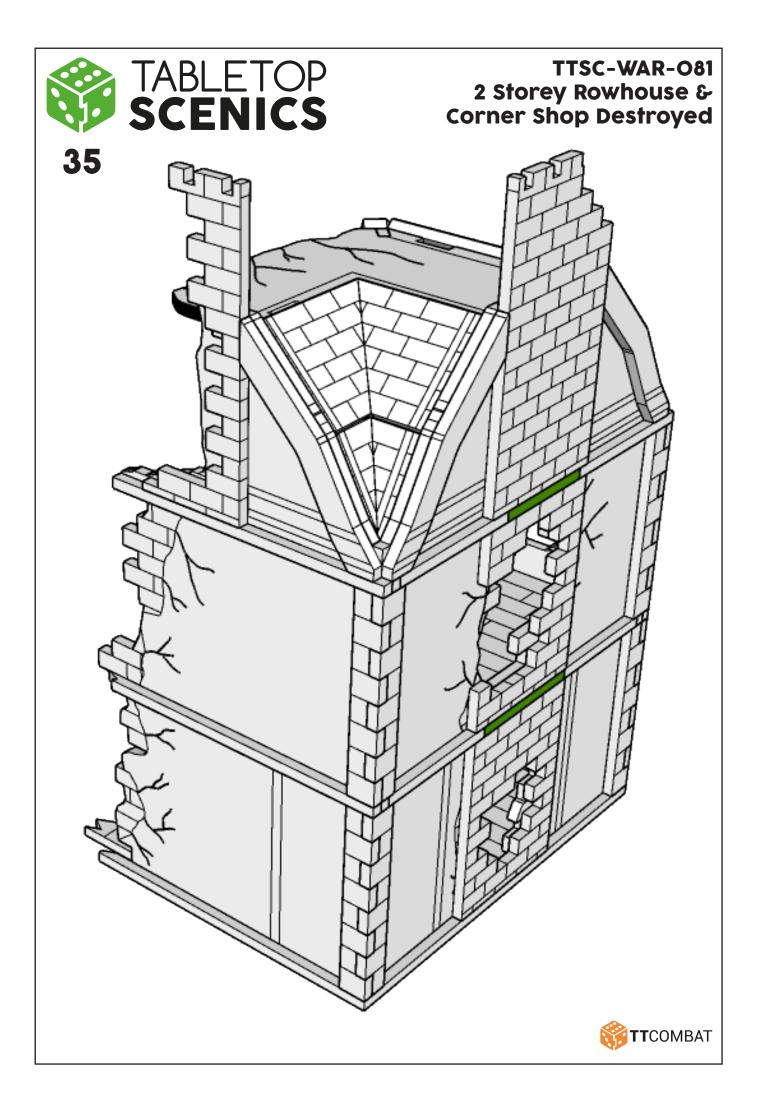

## TTSC-WAR-O81 2 Storey Rowhouse & Corner Shop Destroyed

These are a series of icons that may be used throughout the instructions to help your assembly:



Do not glue this part



Carefully score and fold this part



This part - or its placement is completely optional



Look closely at this step - its process order or part used may be specific



Repeat making this part the specified number of times



The next instruction step will the same assembly so far but from a different angle



Sub-assembly complete. This smaller construction is ready to aidd to the main kit



Assembly Complete! There could be more optional parts - check to the very end of instructions