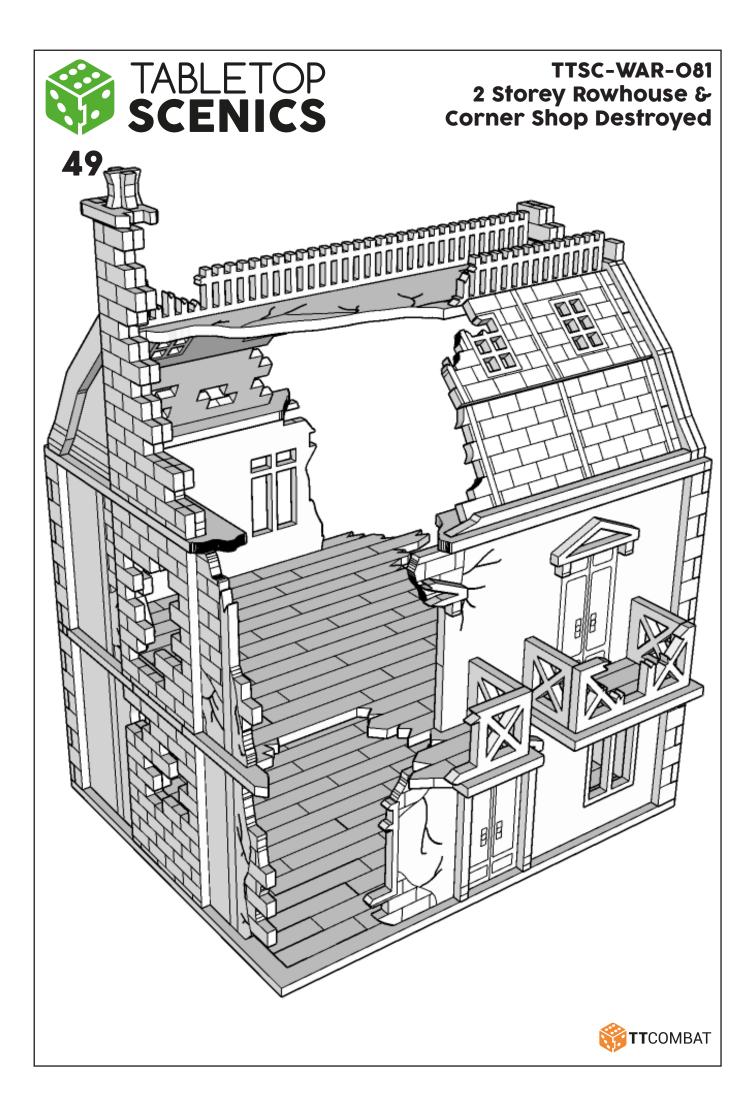

## TTSC-WAR-O81 2 Storey Rowhouse & Corner Shop Destroyed

These are a series of icons that may be used throughout the instructions to help your assembly:

Do not glue this part

Carefully score and fold this part