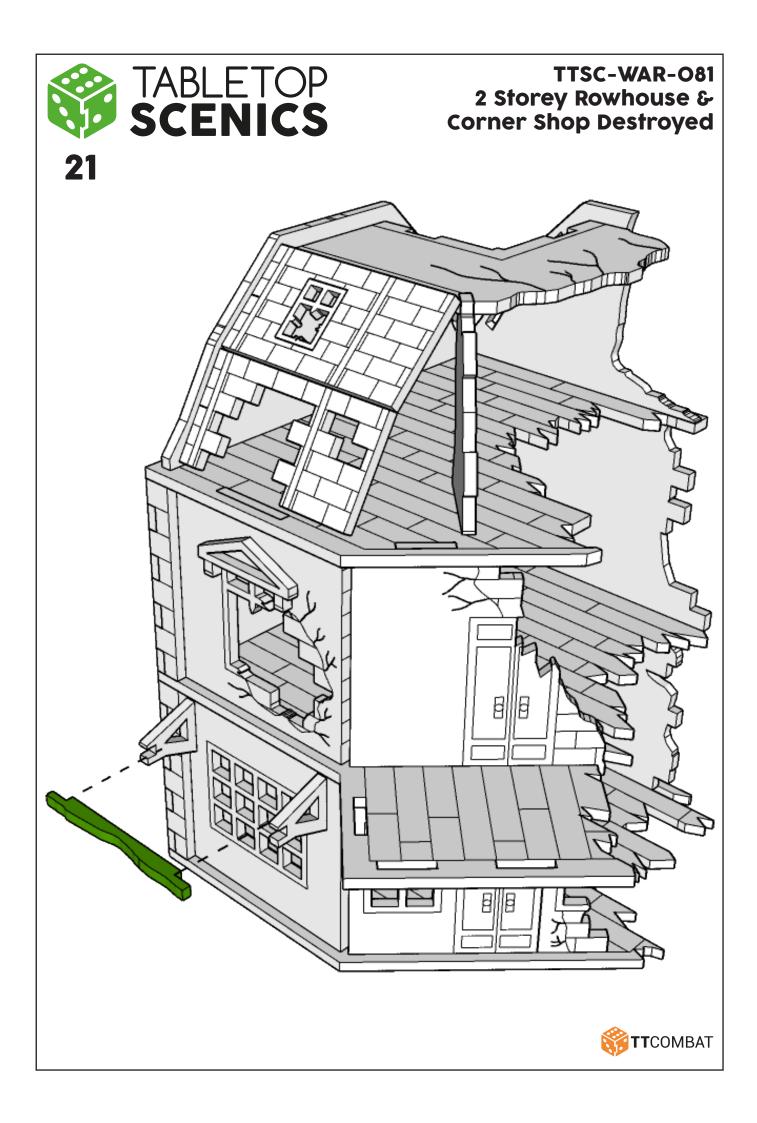

## TTSC-WAR-O81 2 Storey Rowhouse & Corner Shop Destroyed

These are a series of icons that may be used throughout the instructions to help your assembly:

Do not glue this part

Carefully score and fold this part