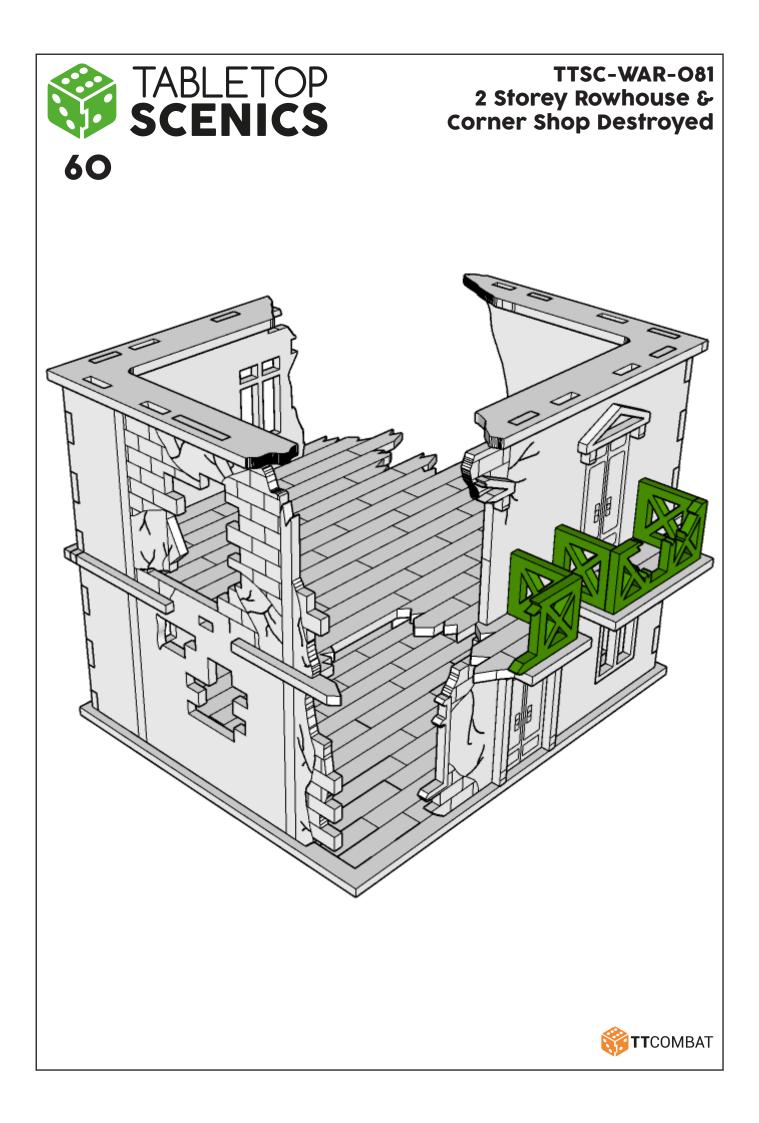

## TTSC-WAR-O81 2 Storey Rowhouse & Corner Shop Destroyed

These are a series of icons that may be used throughout the instructions to help your assembly:



Do not glue this part



Carefully score and fold this part



This part - or its placement is completely optional



Look closely at this step - its process order or part used may be specific



Repeat making this part the specified number of times



The next instruction step will the same assembly so far but from a different angle



Sub-assembly complete. This smaller construction is ready to aidd to the main kit



Assembly Complete! There could be more optional parts - check to the very end of instructions