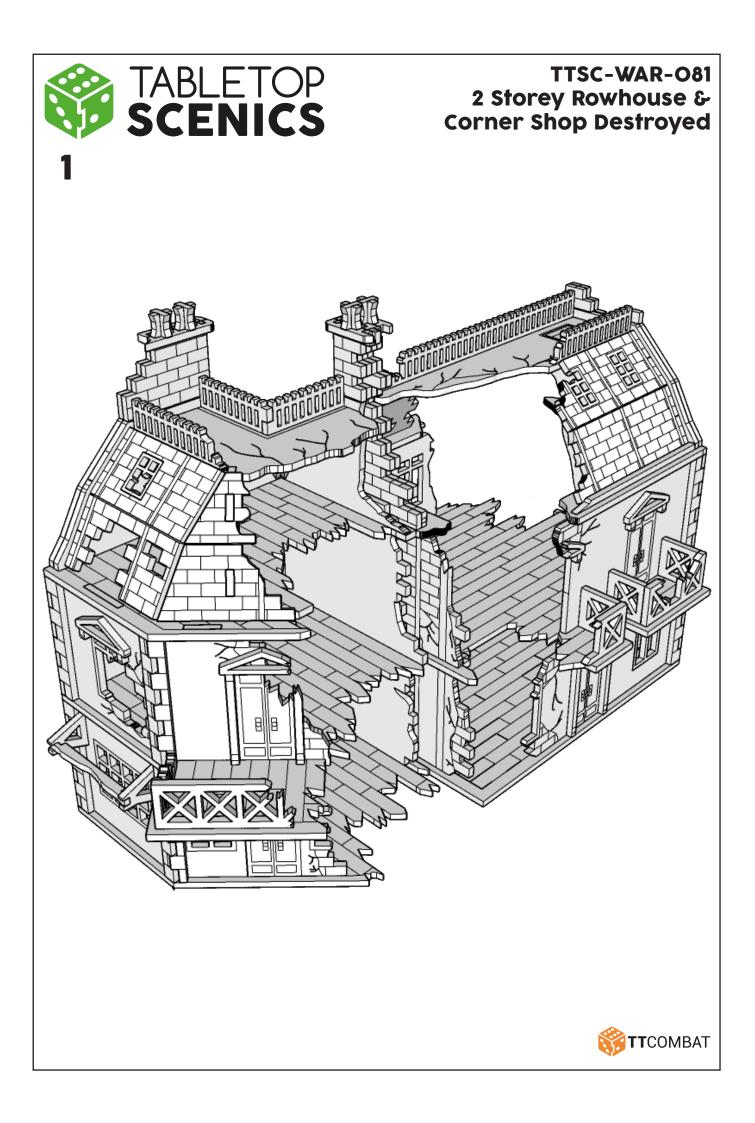

## TTSC-WAR-O81 2 Storey Rowhouse & Corner Shop Destroyed

These are a series of icons that may be used throughout the instructions to help your assembly:

Do not glue this part

Carefully score and fold this part