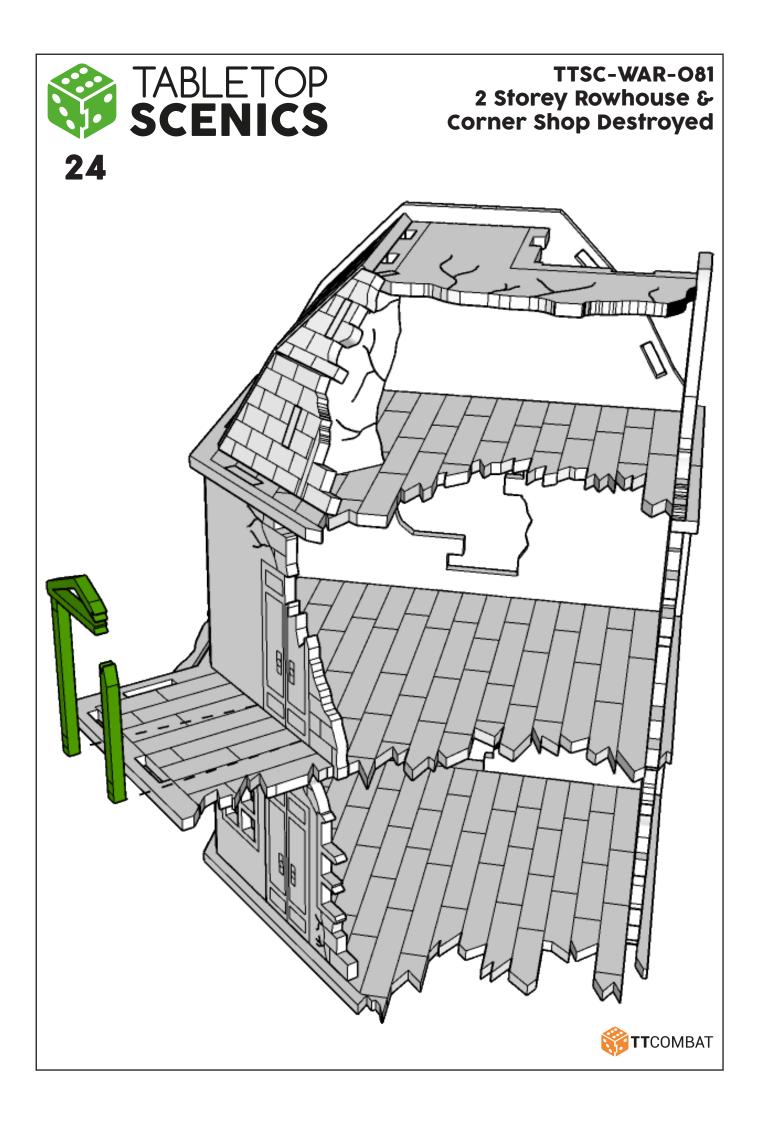

## TTSC-WAR-O81 2 Storey Rowhouse & Corner Shop Destroyed

These are a series of icons that may be used throughout the instructions to help your assembly:

Do not glue this part

Carefully score and fold this part