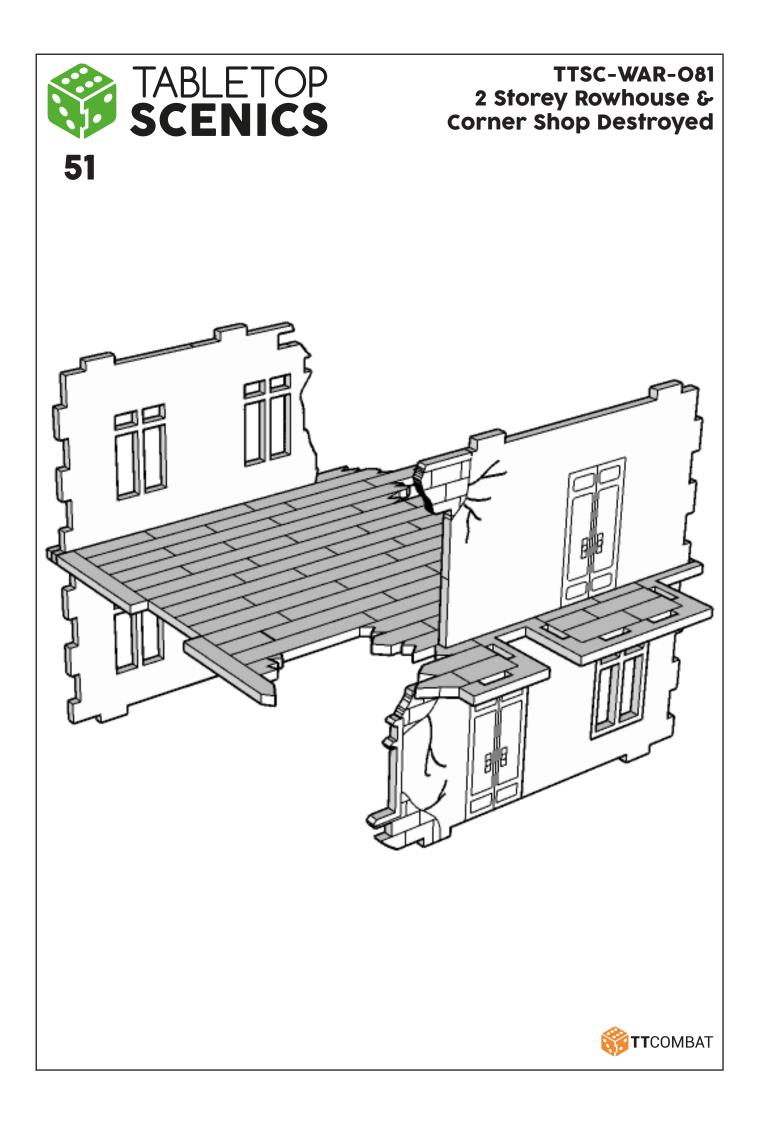

## TTSC-WAR-O81 2 Storey Rowhouse & Corner Shop Destroyed

These are a series of icons that may be used throughout the instructions to help your assembly:

Do not glue this part

Carefully score and fold this part