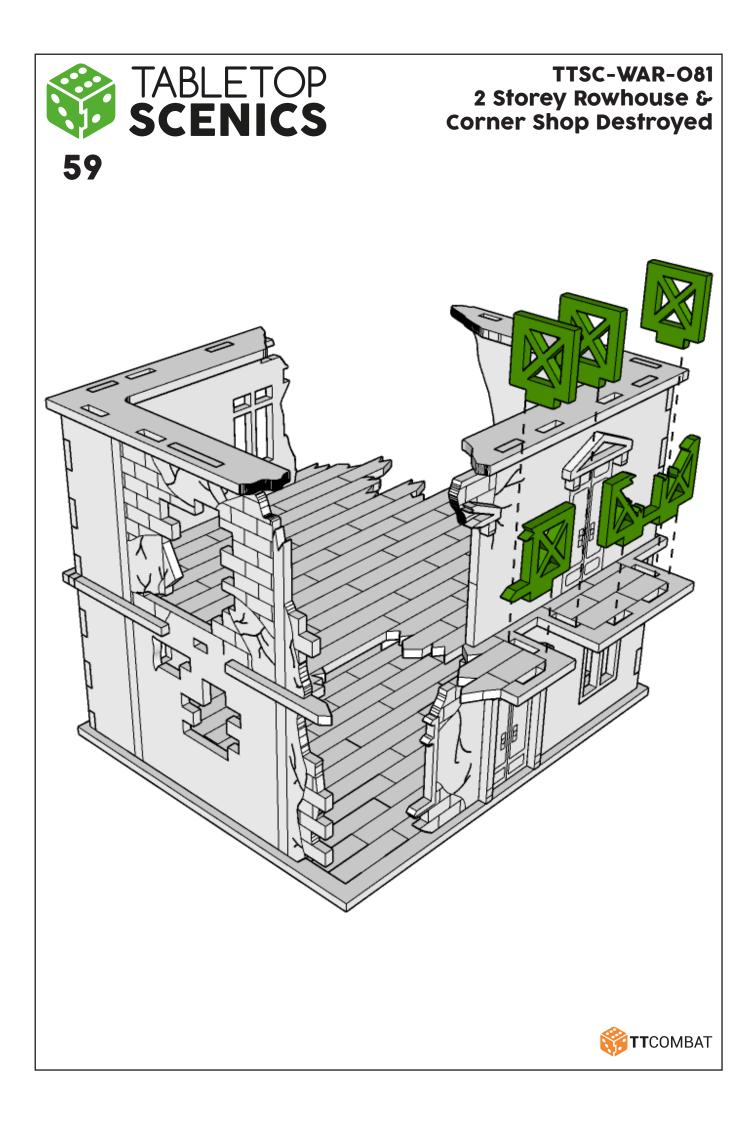

## TTSC-WAR-O81 2 Storey Rowhouse & Corner Shop Destroyed

These are a series of icons that may be used throughout the instructions to help your assembly:



Do not glue this part



Carefully score and fold this part



This part - or its placement is completely optional



Look closely at this step - its process order or part used may be specific



Repeat making this part the specified number of times



The next instruction step will the same assembly so far but from a different angle



Sub-assembly complete. This smaller construction is ready to aidd to the main kit



Assembly Complete! There could be more optional parts - check to the very end of instructions