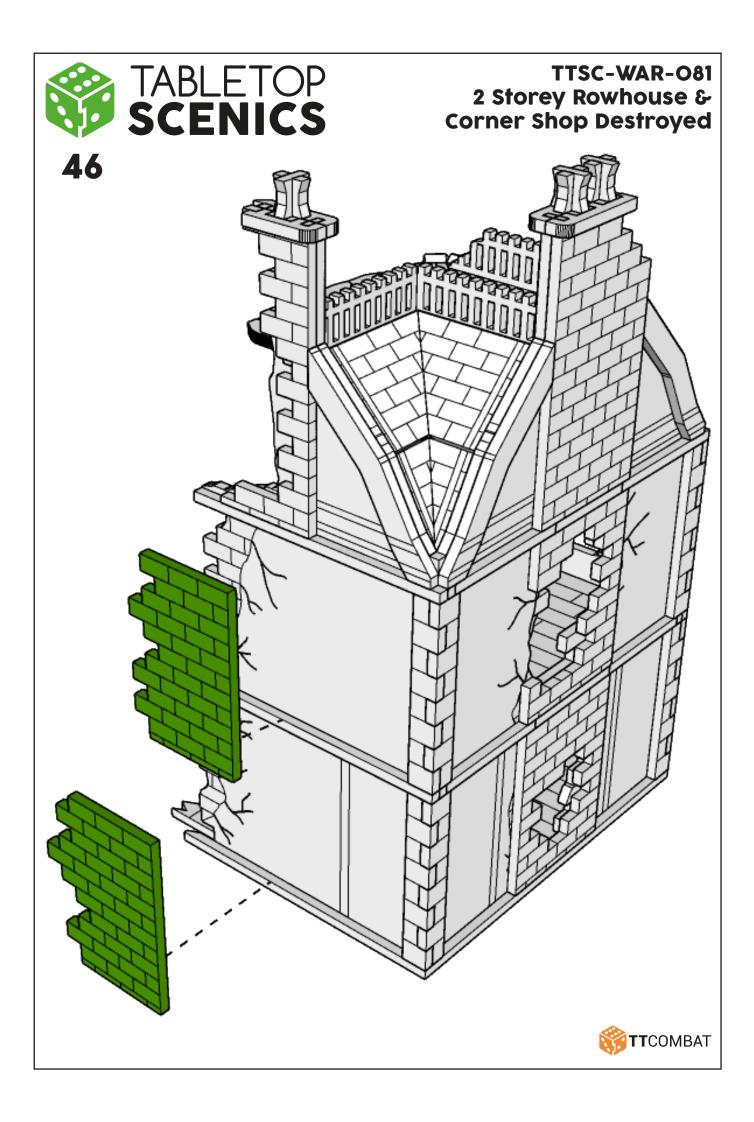

## TTSC-WAR-O81 2 Storey Rowhouse & Corner Shop Destroyed

These are a series of icons that may be used throughout the instructions to help your assembly:

Do not glue this part

Carefully score and fold this part