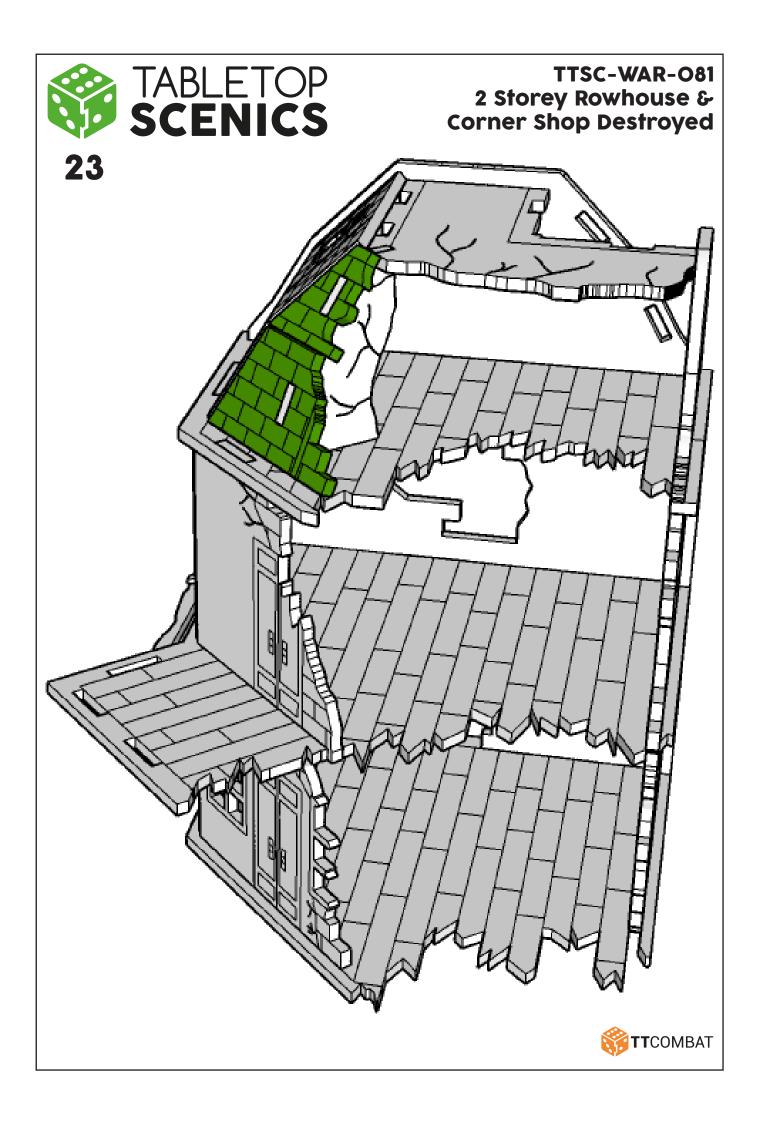

## TTSC-WAR-O81 2 Storey Rowhouse & Corner Shop Destroyed

These are a series of icons that may be used throughout the instructions to help your assembly:

Do not glue this part

Carefully score and fold this part