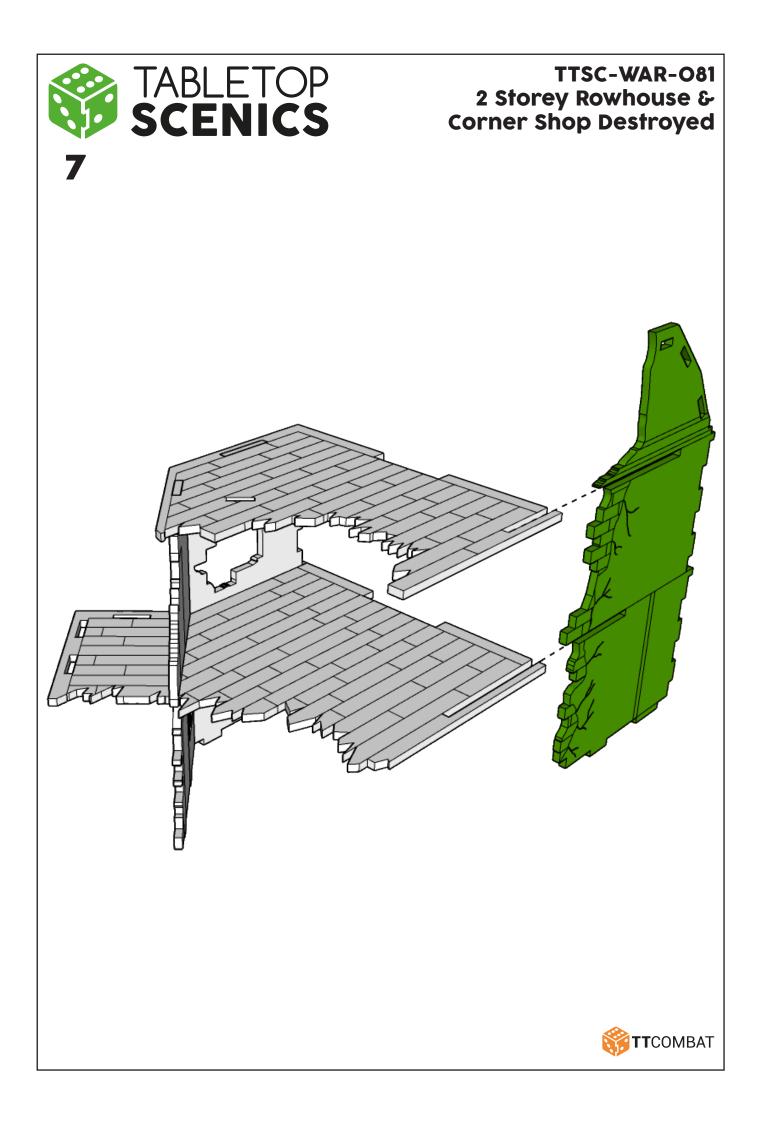

## TTSC-WAR-O81 2 Storey Rowhouse & Corner Shop Destroyed

These are a series of icons that may be used throughout the instructions to help your assembly:



Do not glue this part



Carefully score and fold this part



This part - or its placement is completely optional



Look closely at this step - its process order or part used may be specific



Repeat making this part the specified number of times



The next instruction step will the same assembly so far but from a different angle



Sub-assembly complete. This smaller construction is ready to aidd to the main kit



Assembly Complete! There could be more optional parts - check to the very end of instructions