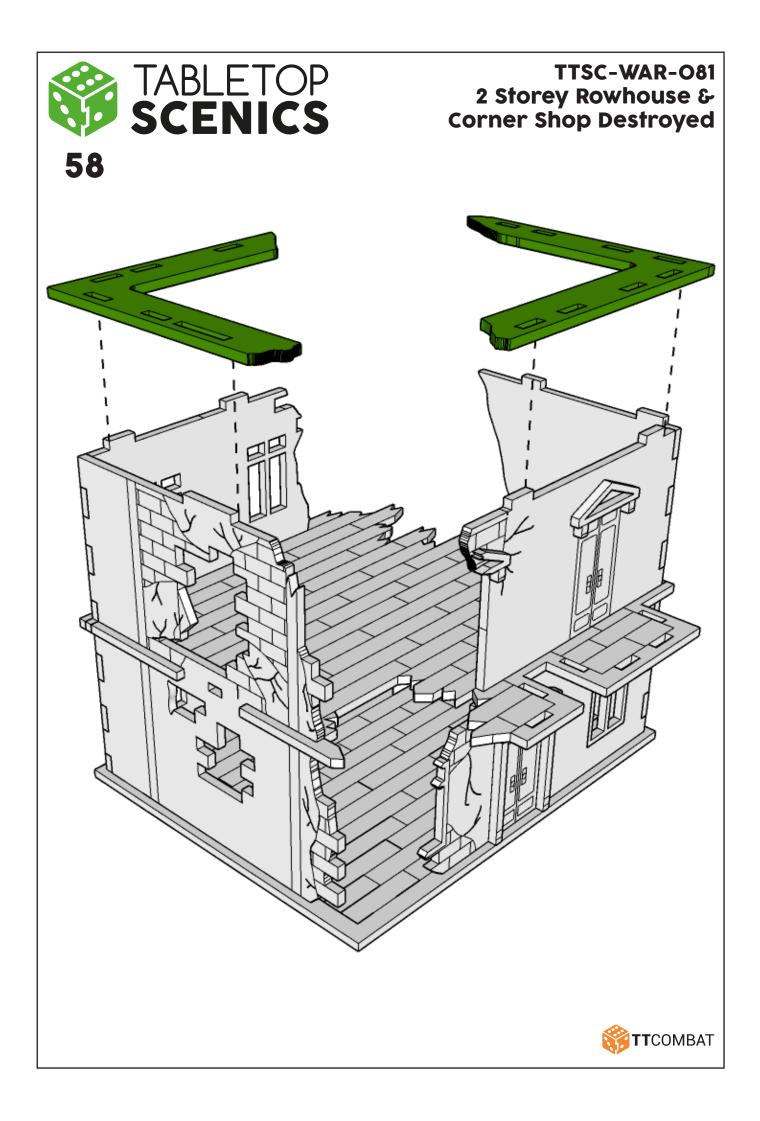

## TTSC-WAR-O81 2 Storey Rowhouse & Corner Shop Destroyed

These are a series of icons that may be used throughout the instructions to help your assembly:



Do not glue this part



Carefully score and fold this part



This part - or its placement is completely optional



Look closely at this step - its process order or part used may be specific



Repeat making this part the specified number of times



The next instruction step will the same assembly so far but from a different angle



Sub-assembly complete. This smaller construction is ready to aidd to the main kit



Assembly Complete! There could be more optional parts - check to the very end of instructions