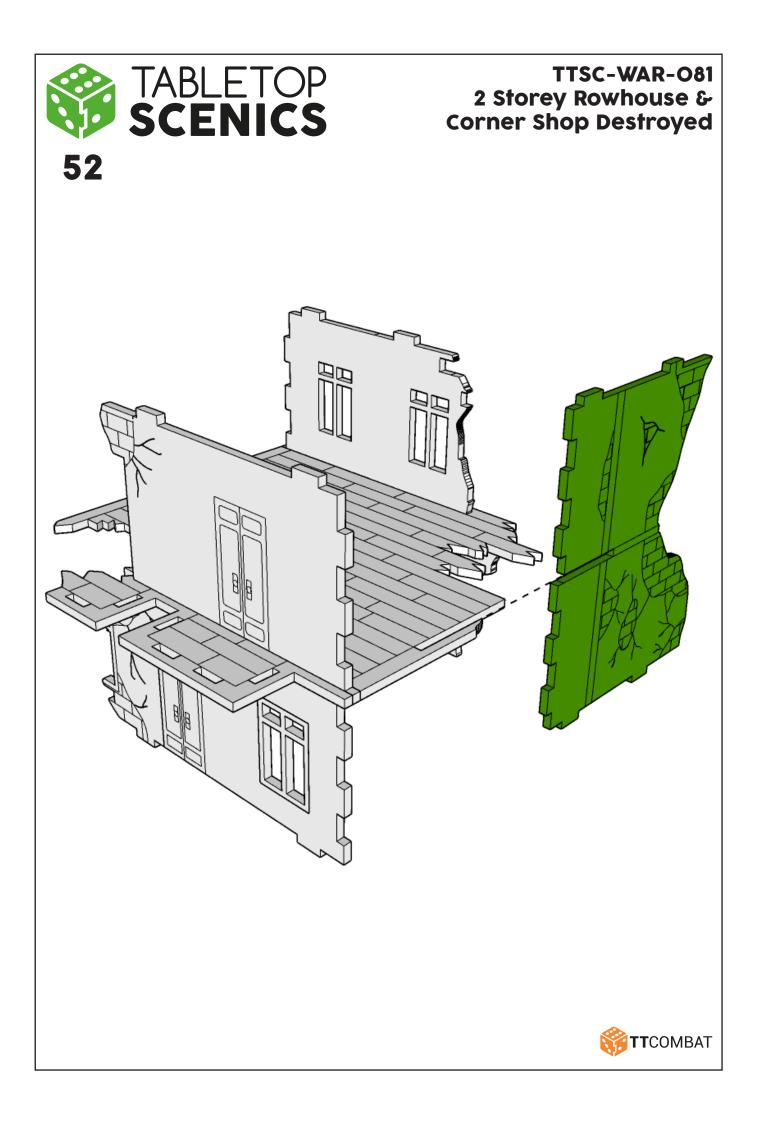

## TTSC-WAR-O81 2 Storey Rowhouse & Corner Shop Destroyed

These are a series of icons that may be used throughout the instructions to help your assembly:

Do not glue this part

Carefully score and fold this part