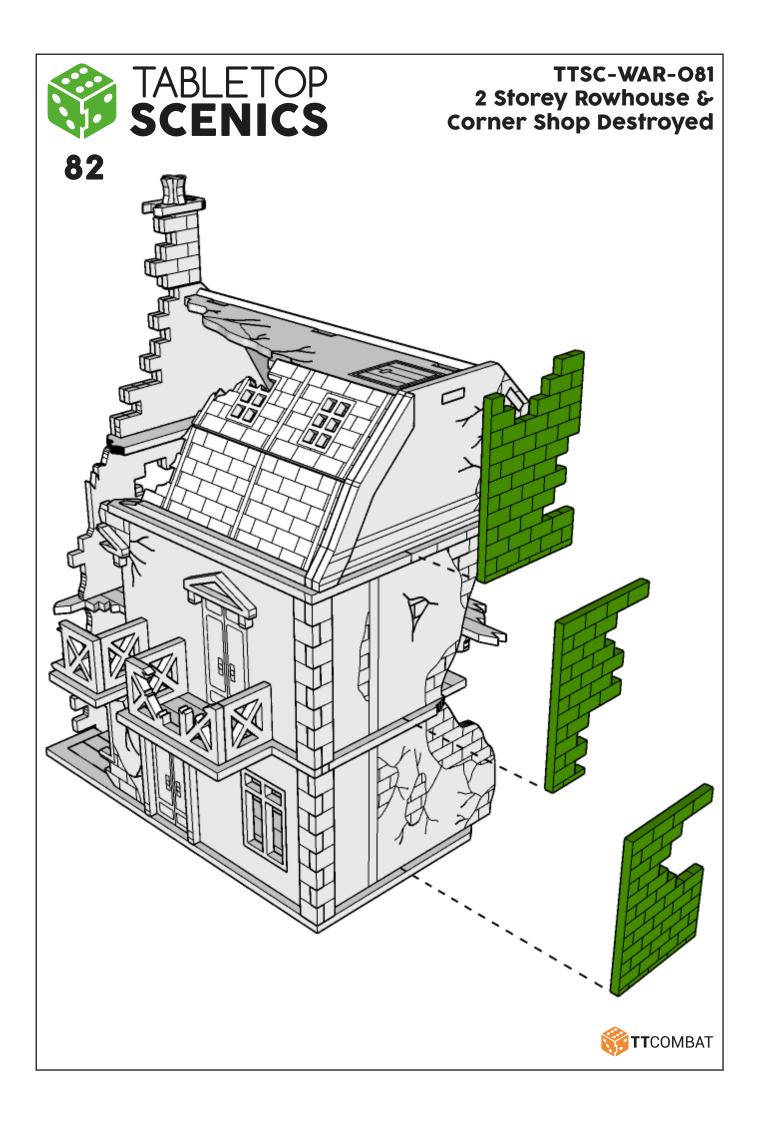

## TTSC-WAR-O81 2 Storey Rowhouse & Corner Shop Destroyed

These are a series of icons that may be used throughout the instructions to help your assembly:

Do not glue this part

Carefully score and fold this part