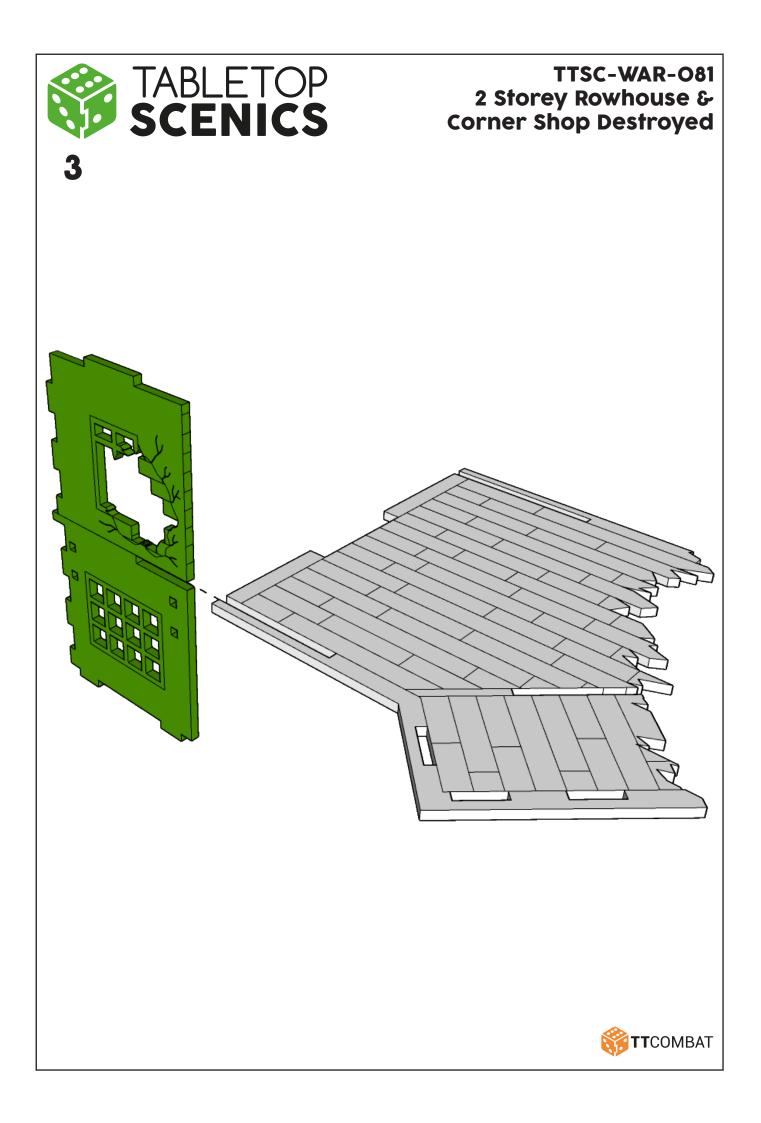

## TTSC-WAR-O81 2 Storey Rowhouse & Corner Shop Destroyed

These are a series of icons that may be used throughout the instructions to help your assembly:

Do not glue this part

Carefully score and fold this part