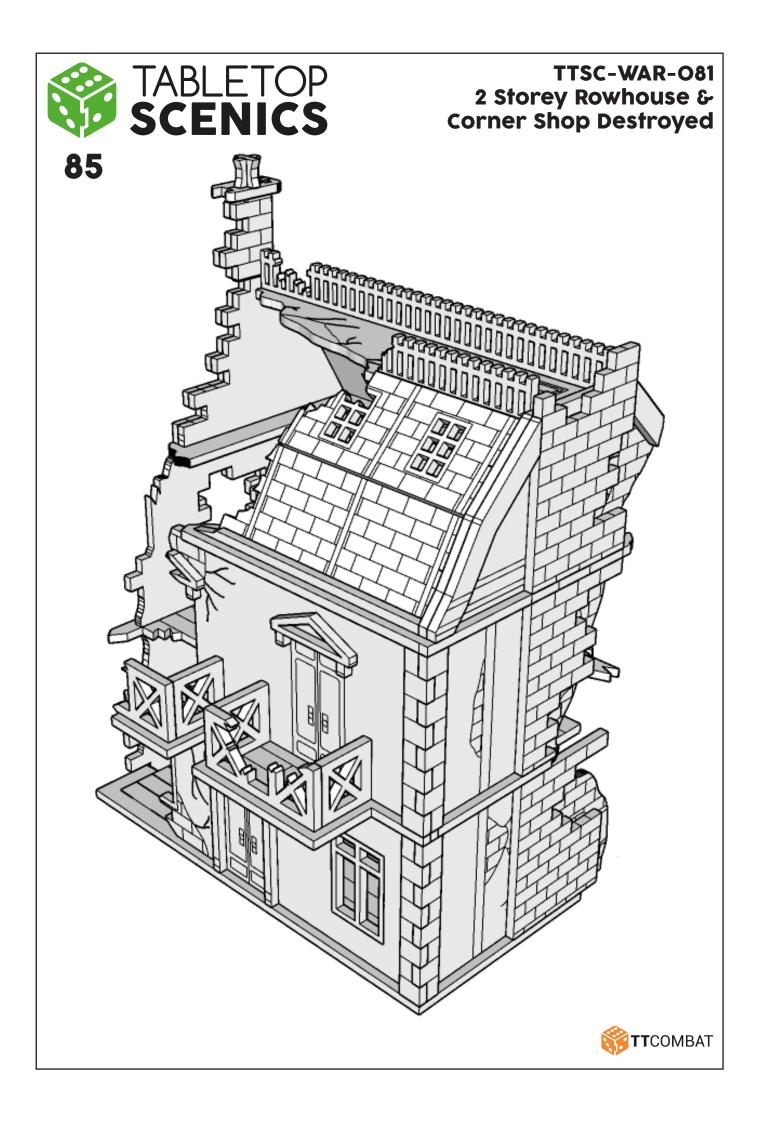

## TTSC-WAR-O81 2 Storey Rowhouse & Corner Shop Destroyed

These are a series of icons that may be used throughout the instructions to help your assembly:

Do not glue this part

Carefully score and fold this part