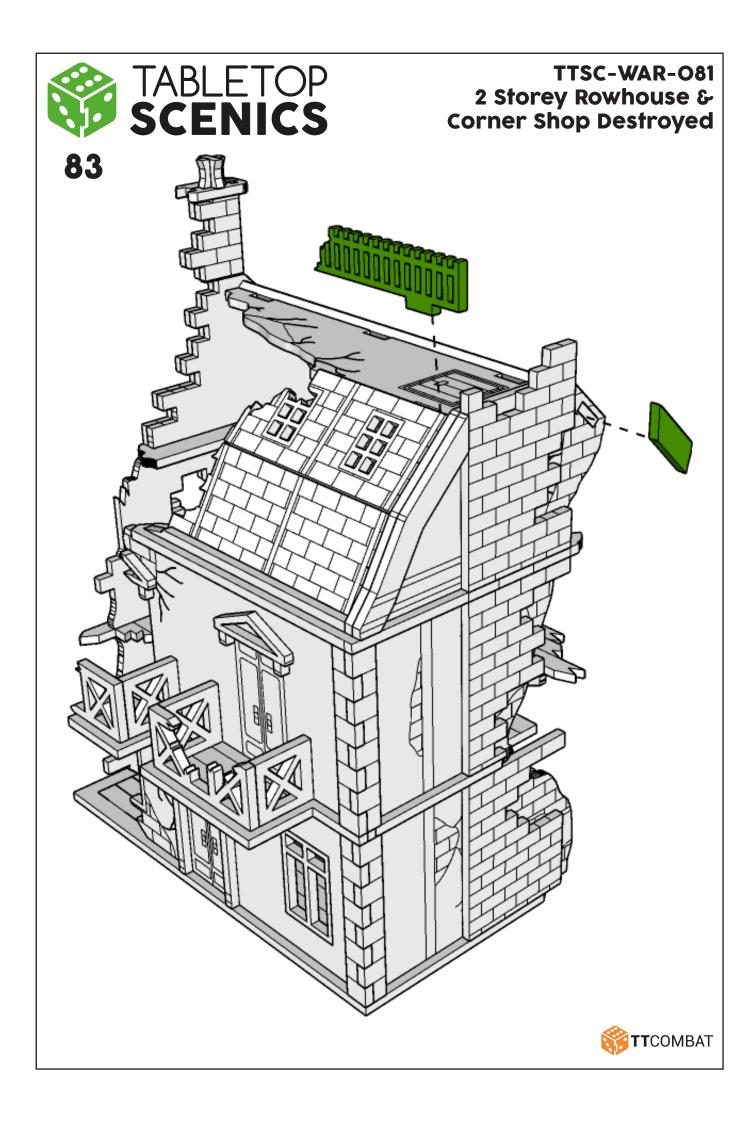

## TTSC-WAR-O81 2 Storey Rowhouse & Corner Shop Destroyed

These are a series of icons that may be used throughout the instructions to help your assembly:

Do not glue this part

Carefully score and fold this part