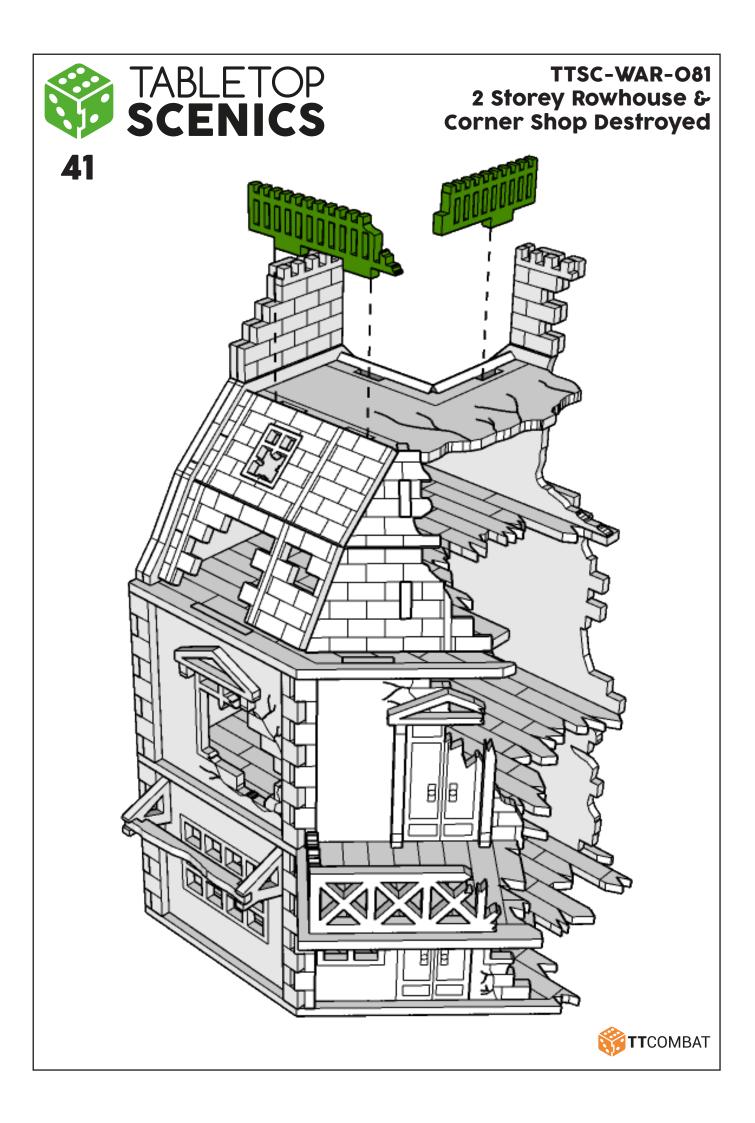

## TTSC-WAR-O81 2 Storey Rowhouse & Corner Shop Destroyed

These are a series of icons that may be used throughout the instructions to help your assembly:



Do not glue this part



Carefully score and fold this part



This part - or its placement is completely optional



Look closely at this step - its process order or part used may be specific



Repeat making this part the specified number of times



The next instruction step will the same assembly so far but from a different angle



Sub-assembly complete. This smaller construction is ready to aidd to the main kit



Assembly Complete! There could be more optional parts - check to the very end of instructions