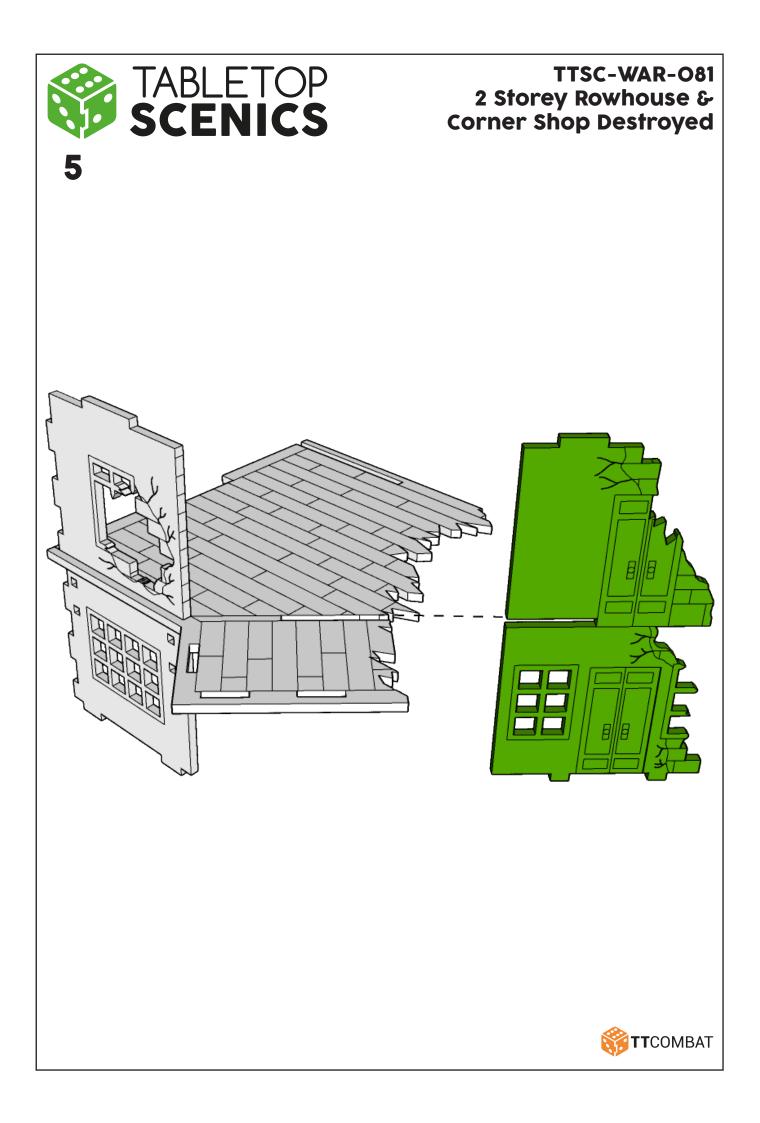

## TTSC-WAR-O81 2 Storey Rowhouse & Corner Shop Destroyed

These are a series of icons that may be used throughout the instructions to help your assembly:



Do not glue this part



Carefully score and fold this part



This part - or its placement is completely optional



Look closely at this step - its process order or part used may be specific



Repeat making this part the specified number of times



The next instruction step will the same assembly so far but from a different angle



Sub-assembly complete. This smaller construction is ready to aidd to the main kit



Assembly Complete! There could be more optional parts - check to the very end of instructions