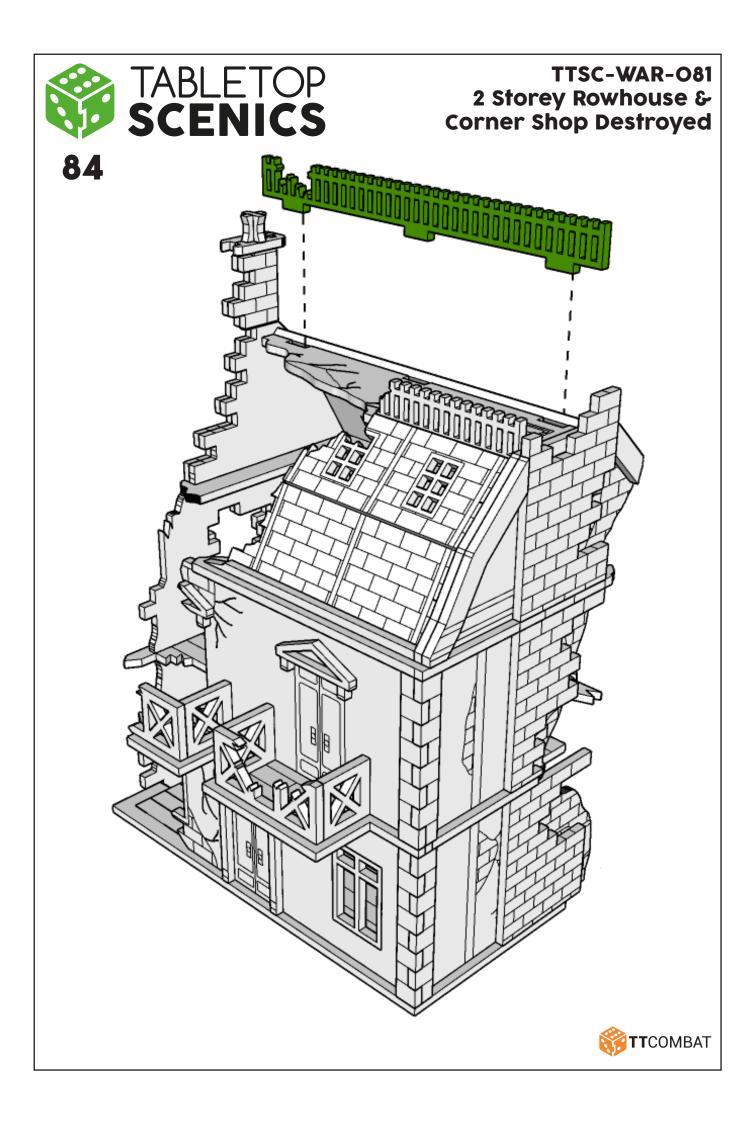

## TTSC-WAR-O81 2 Storey Rowhouse & Corner Shop Destroyed

These are a series of icons that may be used throughout the instructions to help your assembly:

Do not glue this part

Carefully score and fold this part