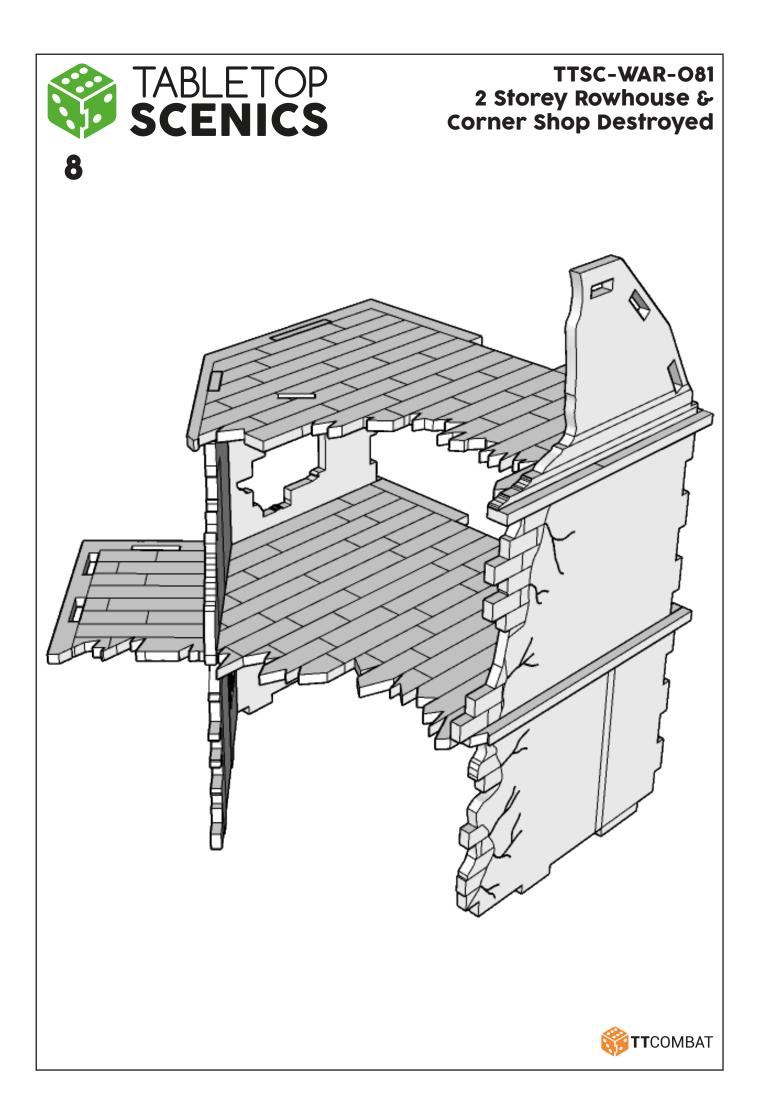

## TTSC-WAR-O81 2 Storey Rowhouse & Corner Shop Destroyed

These are a series of icons that may be used throughout the instructions to help your assembly:



Do not glue this part



Carefully score and fold this part



This part - or its placement is completely optional



Look closely at this step - its process order or part used may be specific



Repeat making this part the specified number of times



The next instruction step will the same assembly so far but from a different angle



Sub-assembly complete. This smaller construction is ready to aidd to the main kit



Assembly Complete! There could be more optional parts - check to the very end of instructions