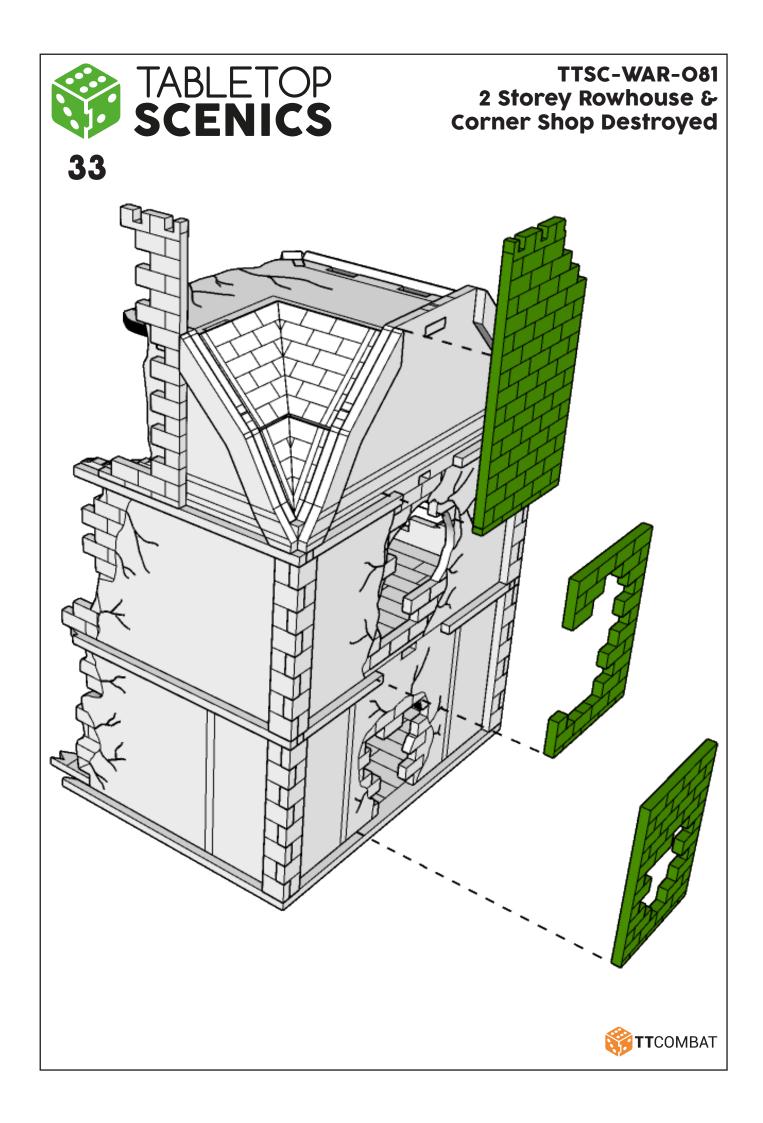

## TTSC-WAR-O81 2 Storey Rowhouse & Corner Shop Destroyed

These are a series of icons that may be used throughout the instructions to help your assembly:



Do not glue this part



Carefully score and fold this part



This part - or its placement is completely optional



Look closely at this step - its process order or part used may be specific



Repeat making this part the specified number of times



The next instruction step will the same assembly so far but from a different angle



Sub-assembly complete. This smaller construction is ready to aidd to the main kit



Assembly Complete! There could be more optional parts - check to the very end of instructions