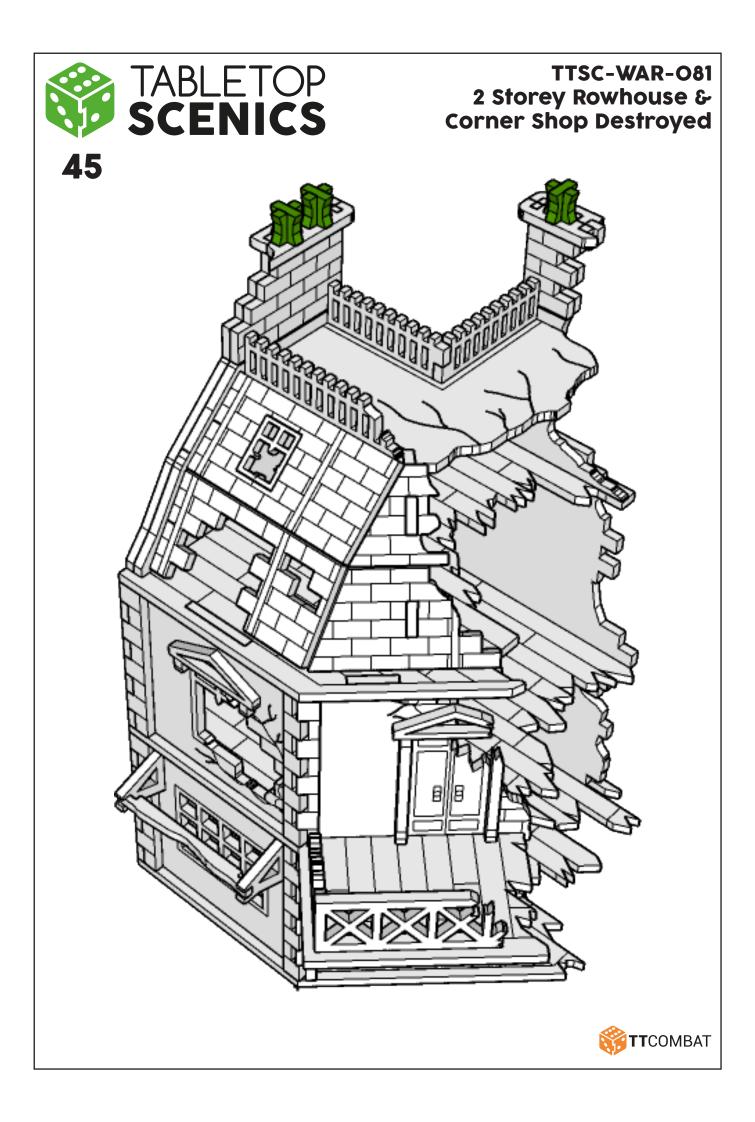

## TTSC-WAR-O81 2 Storey Rowhouse & Corner Shop Destroyed

These are a series of icons that may be used throughout the instructions to help your assembly:

Do not glue this part

Carefully score and fold this part