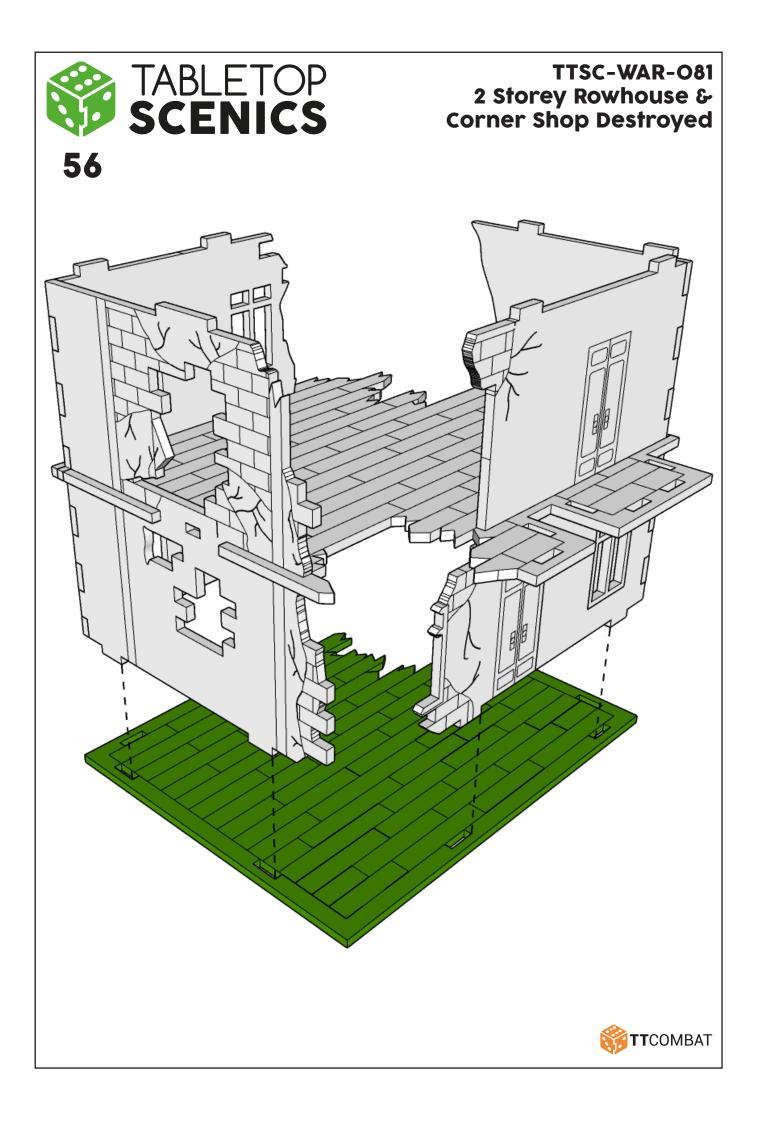

## TTSC-WAR-O81 2 Storey Rowhouse & Corner Shop Destroyed

These are a series of icons that may be used throughout the instructions to help your assembly:



Do not glue this part



Carefully score and fold this part



This part - or its placement is completely optional



Look closely at this step - its process order or part used may be specific



Repeat making this part the specified number of times



The next instruction step will the same assembly so far but from a different angle



Sub-assembly complete. This smaller construction is ready to aidd to the main kit



Assembly Complete! There could be more optional parts - check to the very end of instructions