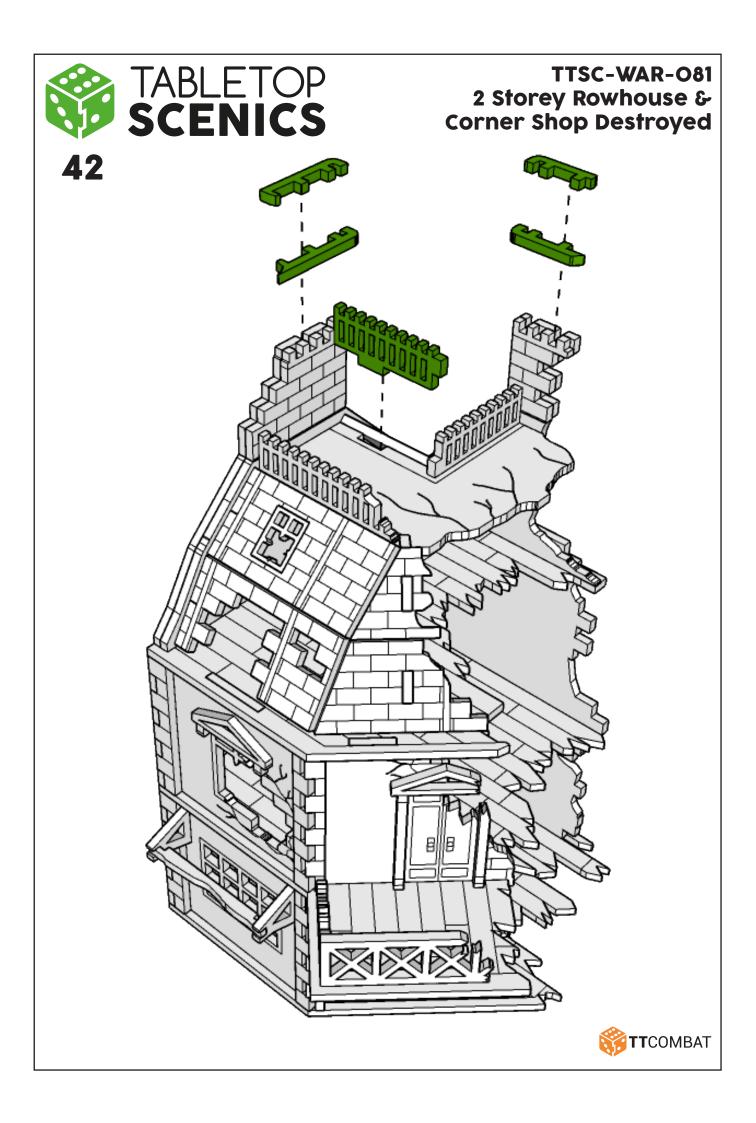

## TTSC-WAR-O81 2 Storey Rowhouse & Corner Shop Destroyed

These are a series of icons that may be used throughout the instructions to help your assembly:



Do not glue this part



Carefully score and fold this part



This part - or its placement is completely optional



Look closely at this step - its process order or part used may be specific



Repeat making this part the specified number of times



The next instruction step will the same assembly so far but from a different angle



Sub-assembly complete. This smaller construction is ready to aidd to the main kit



Assembly Complete! There could be more optional parts - check to the very end of instructions