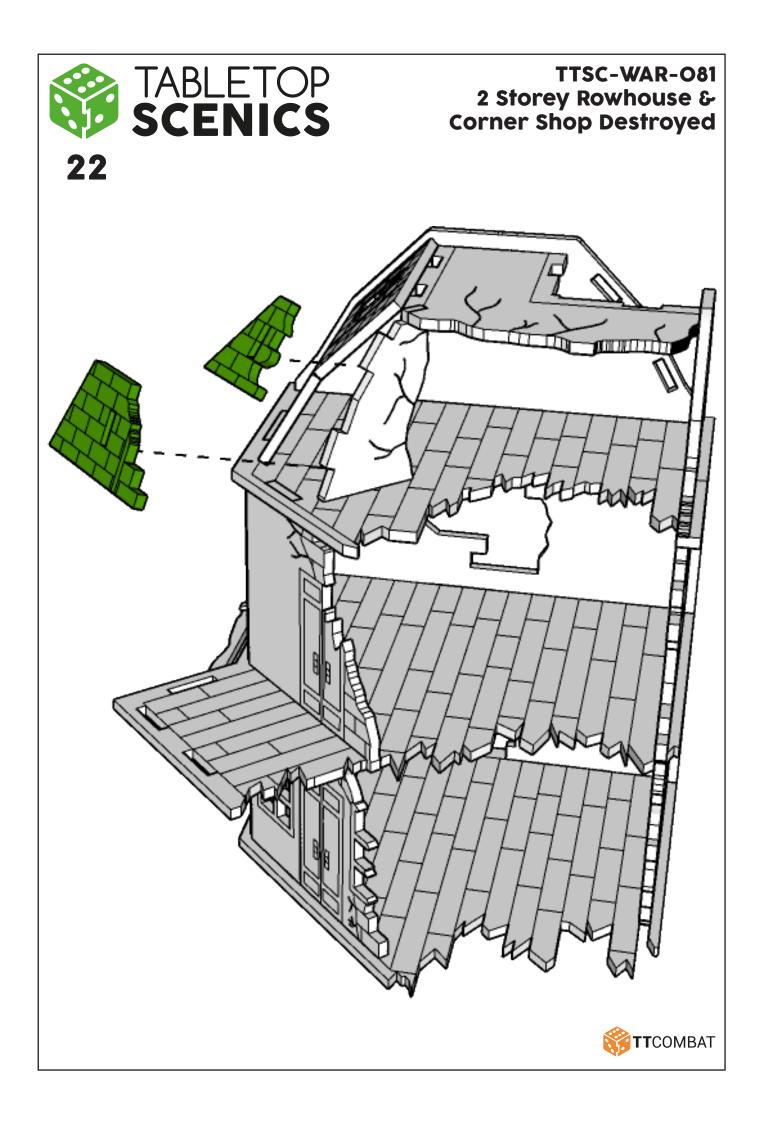

## TTSC-WAR-O81 2 Storey Rowhouse & Corner Shop Destroyed

These are a series of icons that may be used throughout the instructions to help your assembly:

Do not glue this part

Carefully score and fold this part