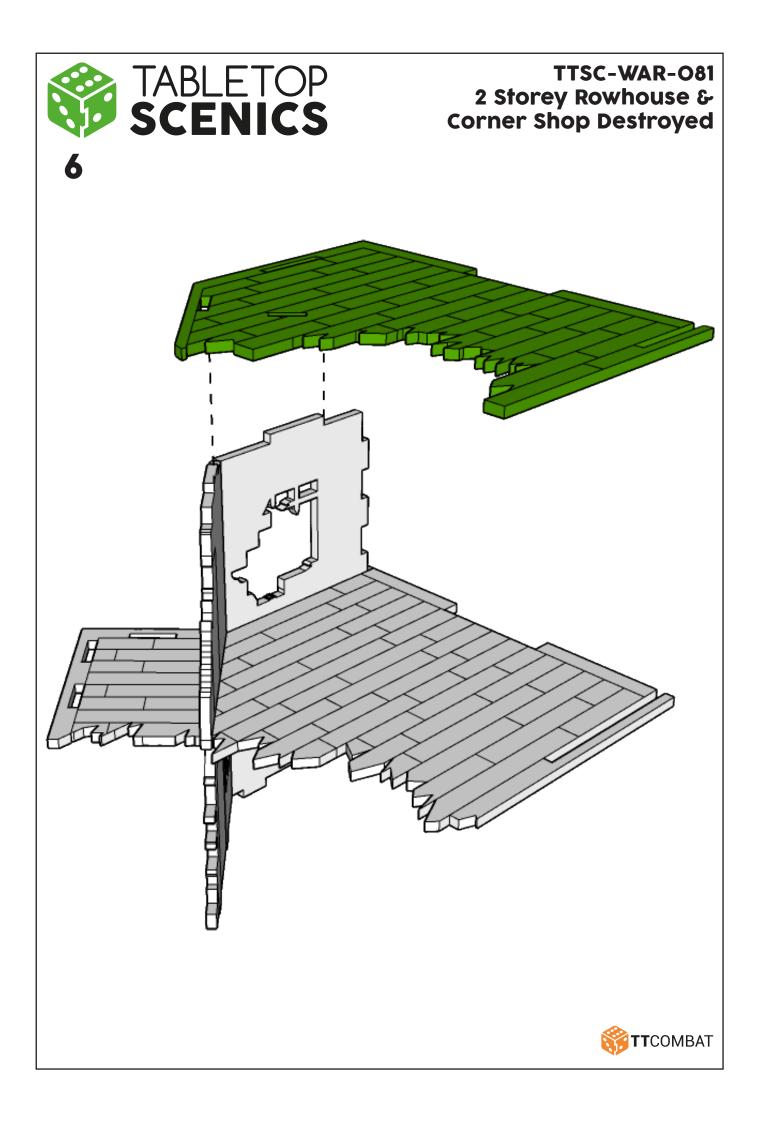

## TTSC-WAR-O81 2 Storey Rowhouse & Corner Shop Destroyed

These are a series of icons that may be used throughout the instructions to help your assembly:



Do not glue this part



Carefully score and fold this part



This part - or its placement is completely optional



Look closely at this step - its process order or part used may be specific



Repeat making this part the specified number of times



The next instruction step will the same assembly so far but from a different angle



Sub-assembly complete. This smaller construction is ready to aidd to the main kit



Assembly Complete! There could be more optional parts - check to the very end of instructions