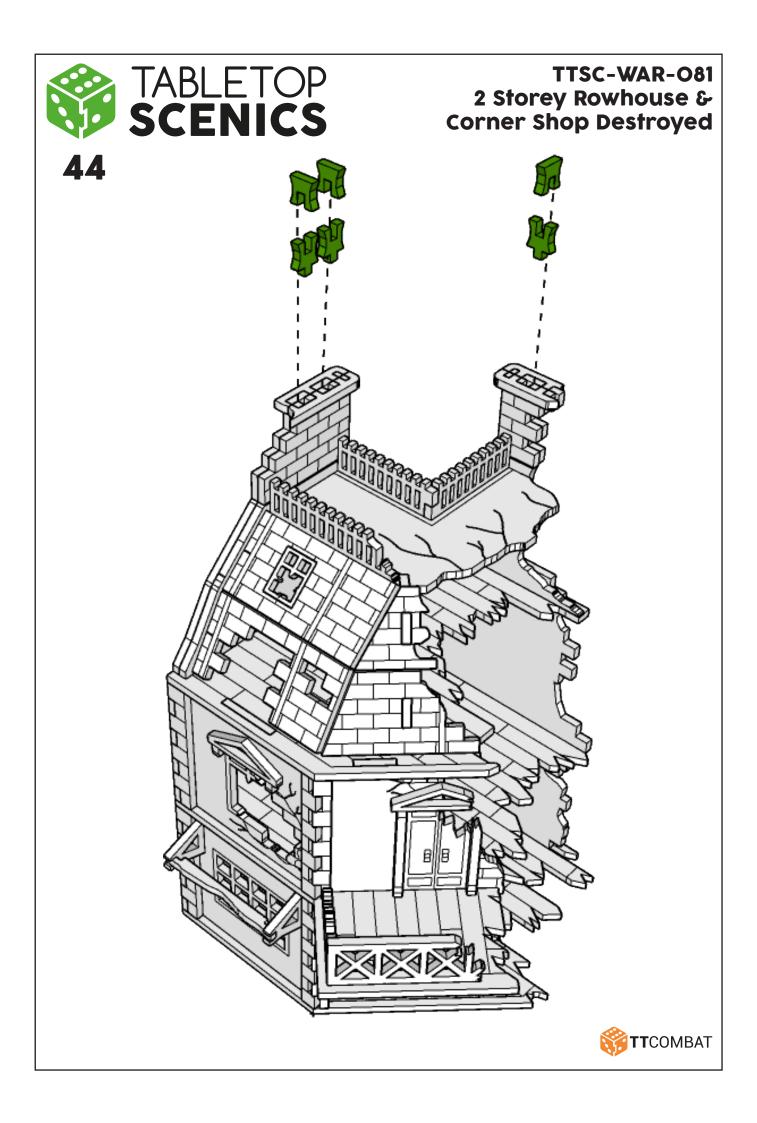

## TTSC-WAR-O81 2 Storey Rowhouse & Corner Shop Destroyed

These are a series of icons that may be used throughout the instructions to help your assembly:



Do not glue this part



Carefully score and fold this part



This part - or its placement is completely optional



Look closely at this step - its process order or part used may be specific



Repeat making this part the specified number of times



The next instruction step will the same assembly so far but from a different angle



Sub-assembly complete. This smaller construction is ready to aidd to the main kit



Assembly Complete! There could be more optional parts - check to the very end of instructions