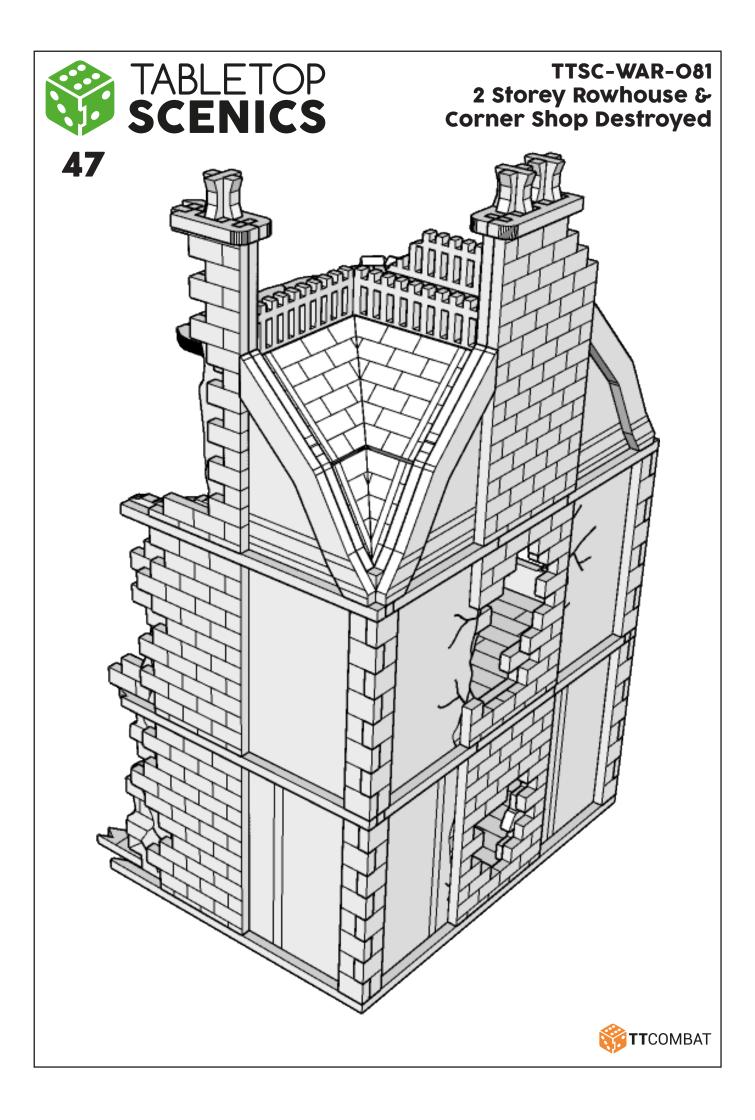

## TTSC-WAR-O81 2 Storey Rowhouse & Corner Shop Destroyed

These are a series of icons that may be used throughout the instructions to help your assembly:

Do not glue this part

Carefully score and fold this part