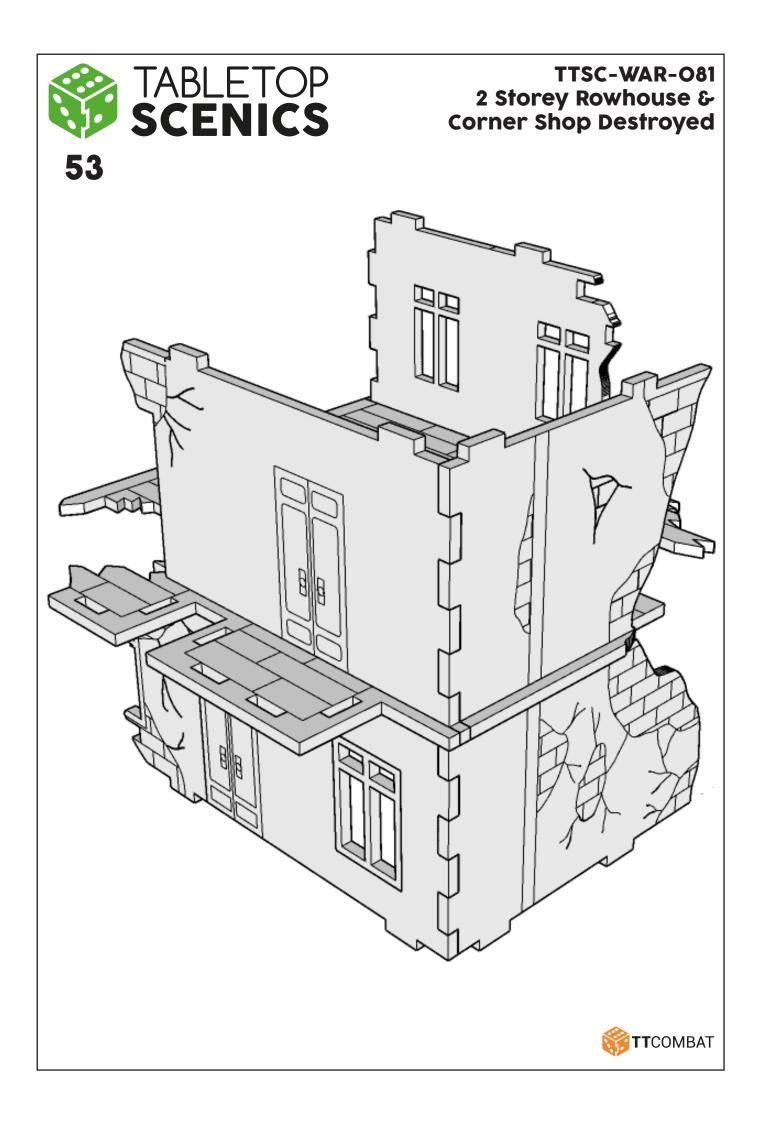

## TTSC-WAR-O81 2 Storey Rowhouse & Corner Shop Destroyed

These are a series of icons that may be used throughout the instructions to help your assembly:



Do not glue this part



Carefully score and fold this part



This part - or its placement is completely optional



Look closely at this step - its process order or part used may be specific



Repeat making this part the specified number of times



The next instruction step will the same assembly so far but from a different angle



Sub-assembly complete. This smaller construction is ready to aidd to the main kit



Assembly Complete! There could be more optional parts - check to the very end of instructions