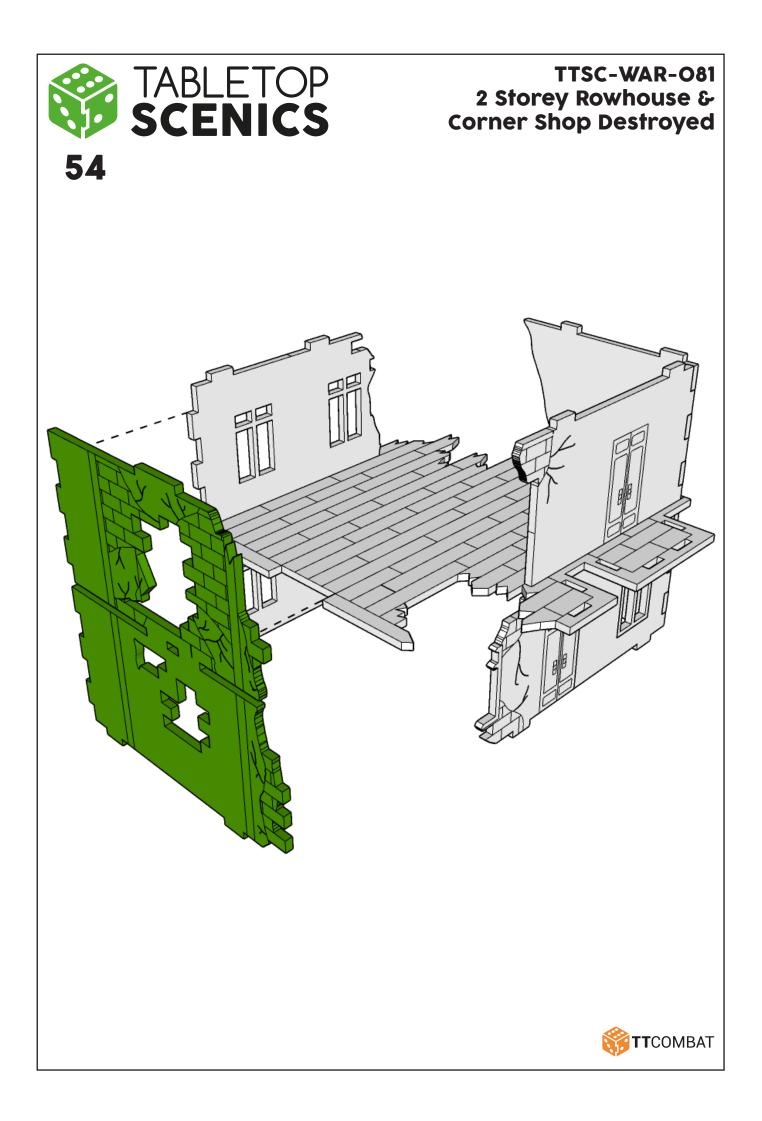

## TTSC-WAR-O81 2 Storey Rowhouse & Corner Shop Destroyed

These are a series of icons that may be used throughout the instructions to help your assembly:



Do not glue this part



Carefully score and fold this part



This part - or its placement is completely optional



Look closely at this step - its process order or part used may be specific



Repeat making this part the specified number of times



The next instruction step will the same assembly so far but from a different angle



Sub-assembly complete. This smaller construction is ready to aidd to the main kit



Assembly Complete! There could be more optional parts - check to the very end of instructions