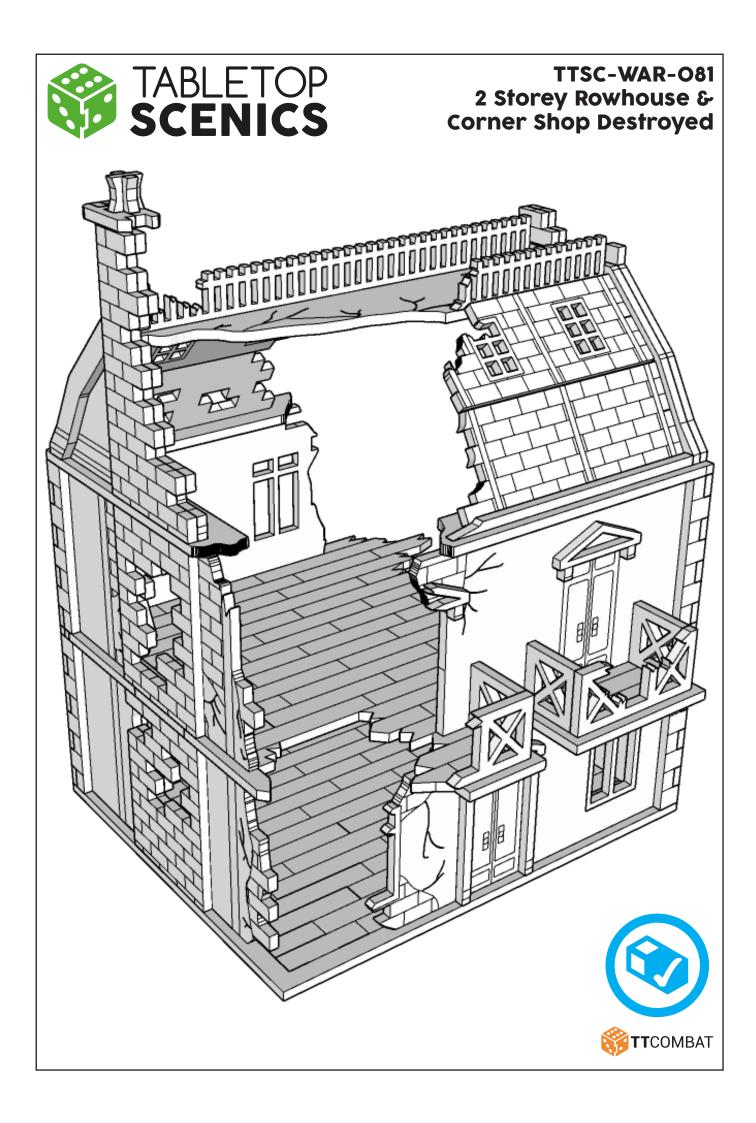

## TTSC-WAR-O81 2 Storey Rowhouse & Corner Shop Destroyed

These are a series of icons that may be used throughout the instructions to help your assembly:

Do not glue this part

Carefully score and fold this part