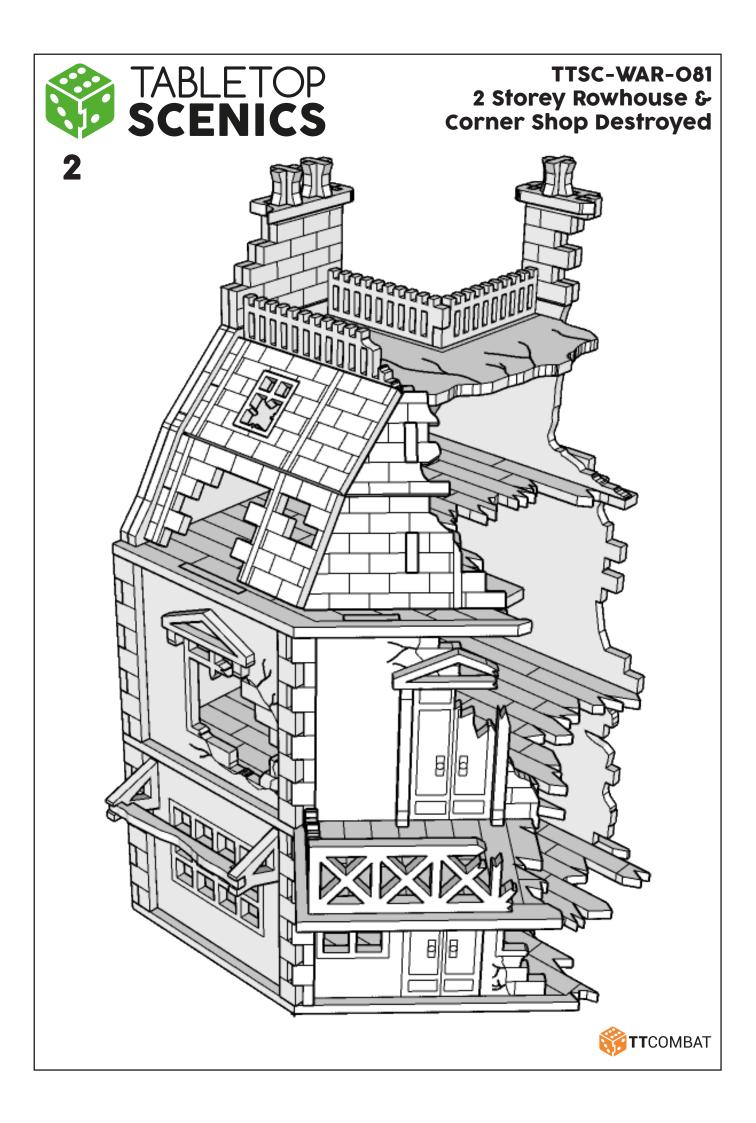

## TTSC-WAR-O81 2 Storey Rowhouse & Corner Shop Destroyed

These are a series of icons that may be used throughout the instructions to help your assembly:

Do not glue this part

Carefully score and fold this part