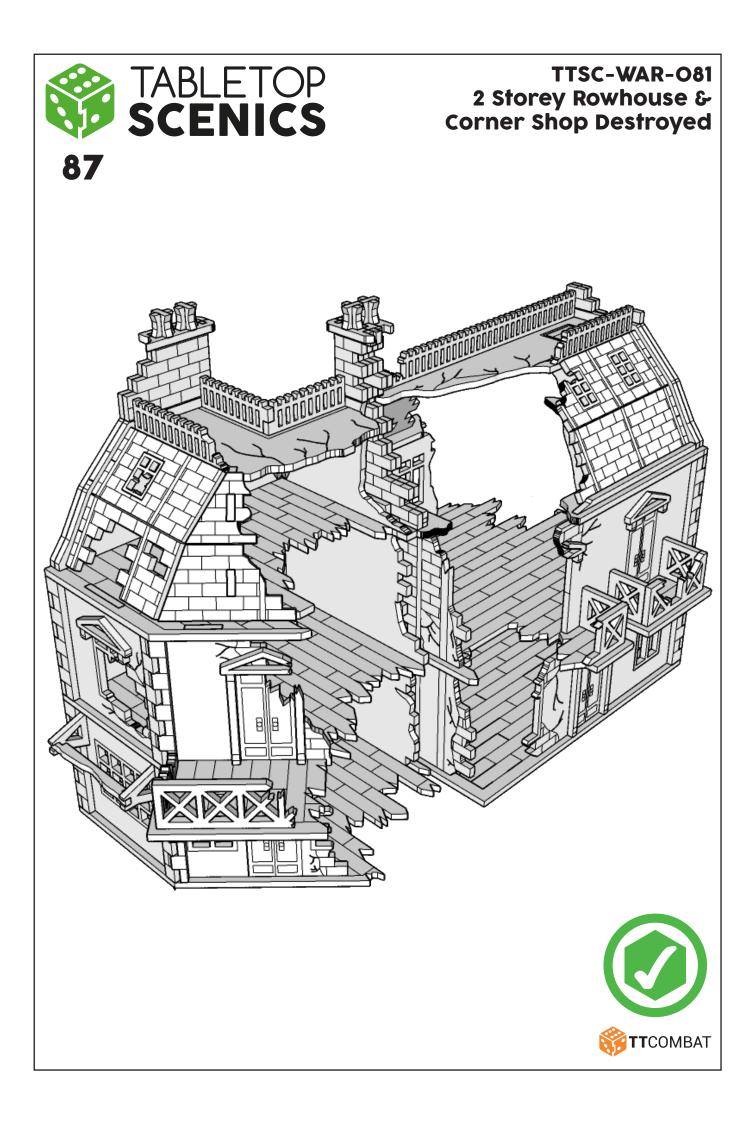

## TTSC-WAR-O81 2 Storey Rowhouse & Corner Shop Destroyed

These are a series of icons that may be used throughout the instructions to help your assembly:

Do not glue this part

Carefully score and fold this part