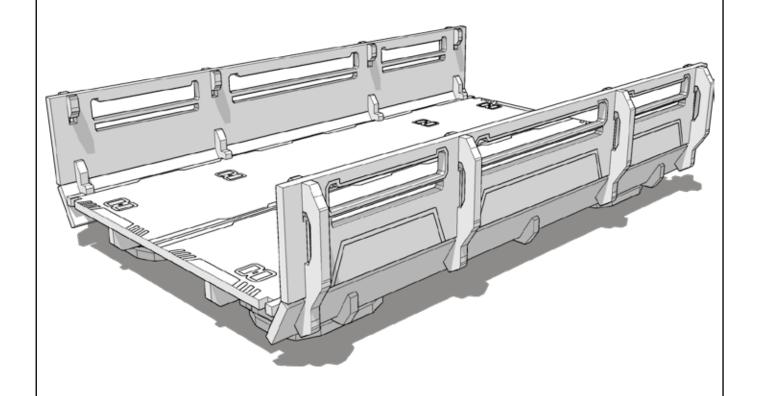

on step will be the same assembly so far, but from a different angle



Sub-assembly complete.
This smaller construction is ready to add to the main kit



Assembly Complete! There could be more optional parts - check to the very end of instructions



FRAGILE: DO NOT BEND. "Bendy wood" is designed to curve around a designed frame only.













5



Recommended to not glue highlighted part in place to allow removal to add Skylevel legs

















8



Feet will fit loosely within the tab holes. Glue to the long strips, not feet





9



Recommended to glue the highlighted part to the support plate, not leg tabs. This allows for legs to be removable for the Skylevel leg kits.























13



Gluing optional. If you want layout flexibility, do not glue in place