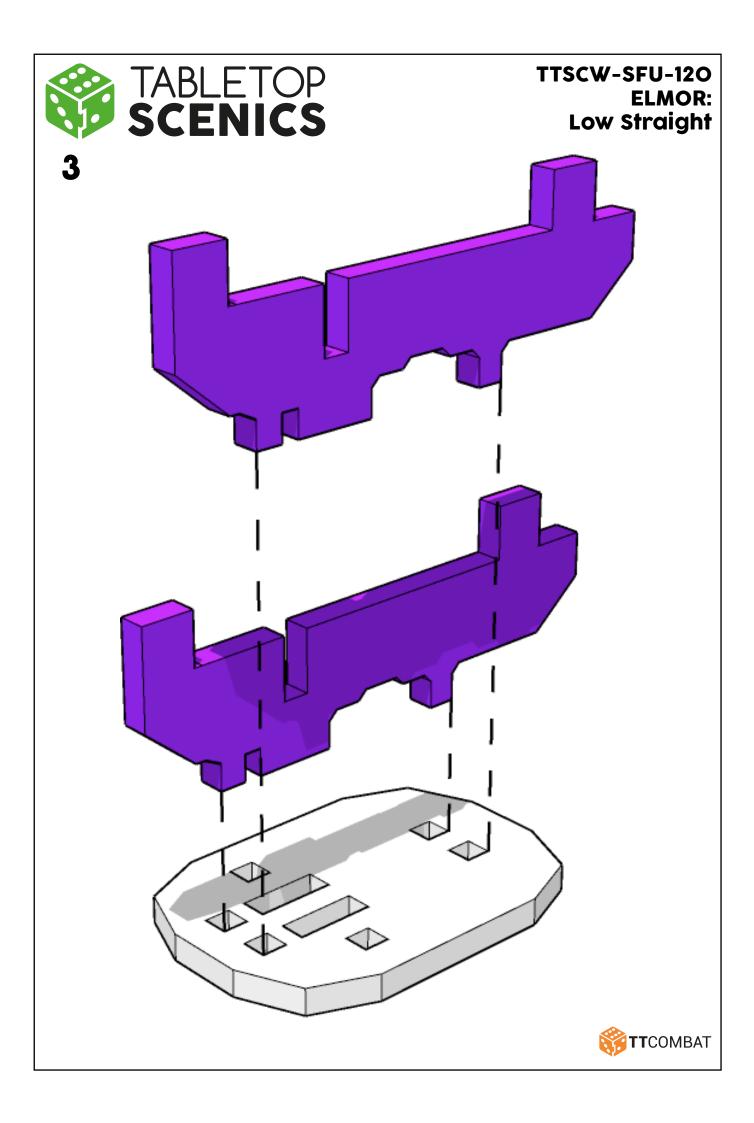

2

These are a series of icons that may be used throughout the instructions to help your assembly.

If in doubt, scroll ahead to confirm.



Do not glue this part



Carefully score and fold this part



This part - or its placement is completely optional



Look closely at this step -The process order or part used, may be specific



Repeat making this part the specified number of times



The next instruction step will be the same assembly so far, but from a different angle



Sub-assembly complete.
This smaller construction is ready to add to the main kit



Assembly Complete! There could be more optional parts - check to the very end of instructions



FRAGILE: DO NOT BEND. "Bendy wood" is designed to curve around a designed frame only.













5



Recommended to not glue highlighted part in place to allow removal to add Skylevel legs

















8



Feet will fit loosely within the tab holes. Glue to the long strips, not feet





9



Recommended to glue the highlighted part to the support plate, not leg tabs. This allows for legs to be removable for the Skylevel leg kits.























13



Gluing optional. If you want layout flexibility, do not glue in place