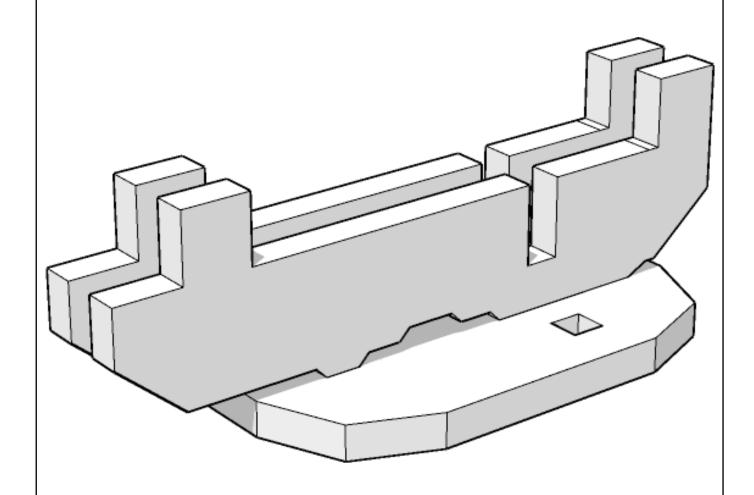

2

These are a series of icons that may be used throughout the instructions to help your assembly.

If in doubt, scroll ahead to confirm.



Do not glue this part



Carefully score and fold this part



This part - or its placement is completely optional



Look closely at this step -The process order or part used, may be specific



Repeat making this part the specified number of times



The next instruction step will be the same assembly so far, but from a different angle



Sub-assembly complete.
This smaller construction is ready to add to the main kit



Assembly Complete! There could be more optional parts - check to the very end of instructions



FRAGILE: DO NOT BEND. "Bendy wood" is designed to curve around a designed frame only.













5



Recommended to not glue highlighted part in place to allow removal to add Skylevel legs

















8



Feet will fit loosely within the tab holes. Glue to the long strips, not feet





9



Recommended to glue the highlighted part to the support plate, not leg tabs. This allows for legs to be removable for the Skylevel leg kits.























13



Gluing optional. If you want layout flexibility, do not glue in place