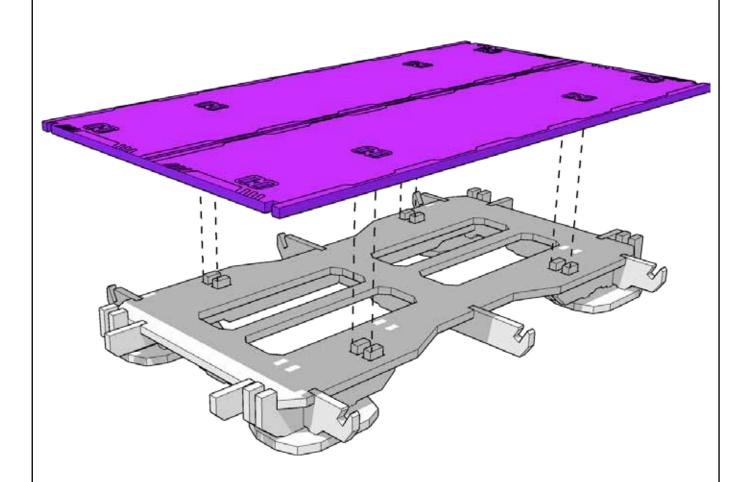

Carefully score and fold this part



This part - or its placement is completely optional



Look closely at this step -The process order or part used, may be specific



Repeat making this part the specified number of times



The next instruction step will be the same assembly so far, but from a different angle



Sub-assembly complete.
This smaller construction is ready to add to the main kit



Assembly Complete! There could be more optional parts - check to the very end of instructions



FRAGILE: DO NOT BEND. "Bendy wood" is designed to curve around a designed frame only.













5



Recommended to not glue highlighted part in place to allow removal to add Skylevel legs

















8



Feet will fit loosely within the tab holes. Glue to the long strips, not feet





9



Recommended to glue the highlighted part to the support plate, not leg tabs. This allows for legs to be removable for the Skylevel leg kits.























13



Gluing optional. If you want layout flexibility, do not glue in place