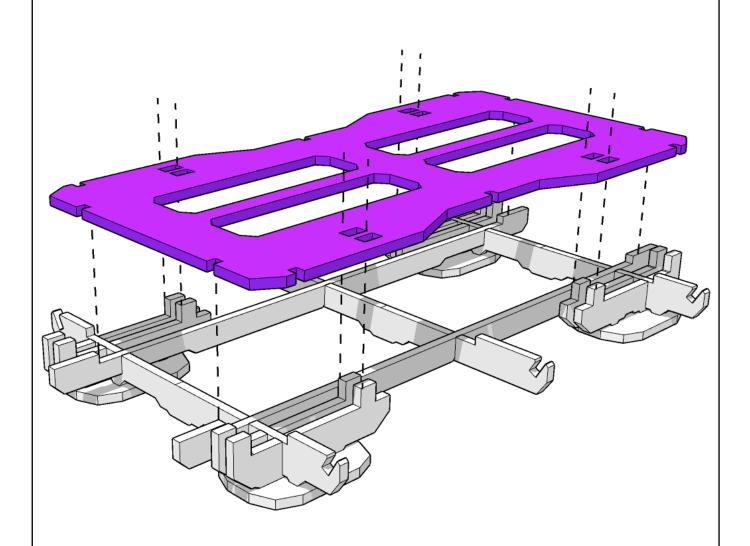

5

Recommended to not glue highlighted part in place to allow removal to add Skylevel legs

8

Feet will fit loosely within the tab holes. Glue to the long strips, not feet

9

Recommended to glue the highlighted part to the support plate, not leg tabs. This allows for legs to be removable for the Skylevel leg kits.