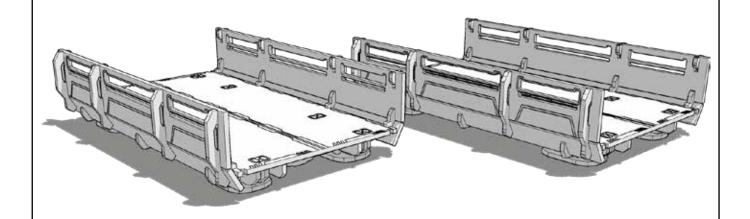

p will be the same assembly so far, but from a different angle



Sub-assembly complete.
This smaller construction is ready to add to the main kit



Assembly Complete! There could be more optional parts - check to the very end of instructions



FRAGILE: DO NOT BEND. "Bendy wood" is designed to curve around a designed frame only.













5



Recommended to not glue highlighted part in place to allow removal to add Skylevel legs

















8



Feet will fit loosely within the tab holes. Glue to the long strips, not feet





9



Recommended to glue the highlighted part to the support plate, not leg tabs. This allows for legs to be removable for the Skylevel leg kits.























13



Gluing optional. If you want layout flexibility, do not glue in place