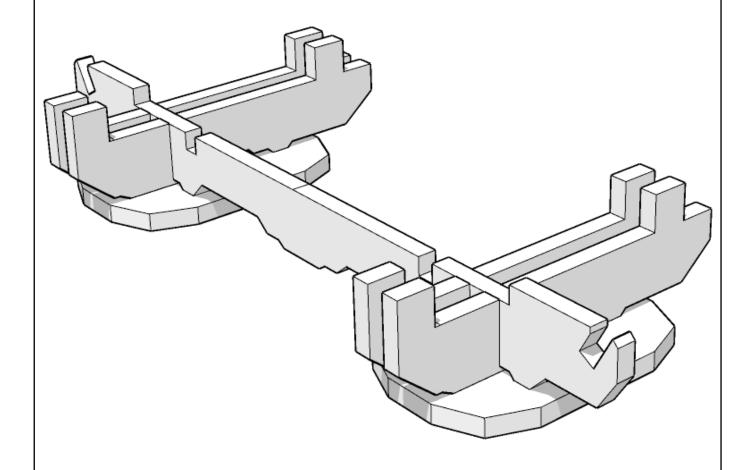

5

Recommended to not glue highlighted part in place to allow removal to add Skylevel legs

8

Feet will fit loosely within the tab holes. Glue to the long strips, not feet

9

Recommended to glue the highlighted part to the support plate, not leg tabs. This allows for legs to be removable for the Skylevel leg kits.