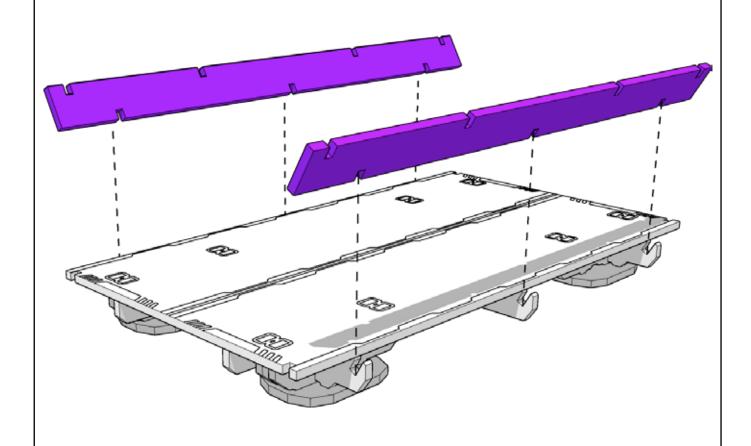

5

Recommended to not glue highlighted part in place to allow removal to add Skylevel legs

8

Feet will fit loosely within the tab holes. Glue to the long strips, not feet

9

Recommended to glue the highlighted part to the support plate, not leg tabs. This allows for legs to be removable for the Skylevel leg kits.