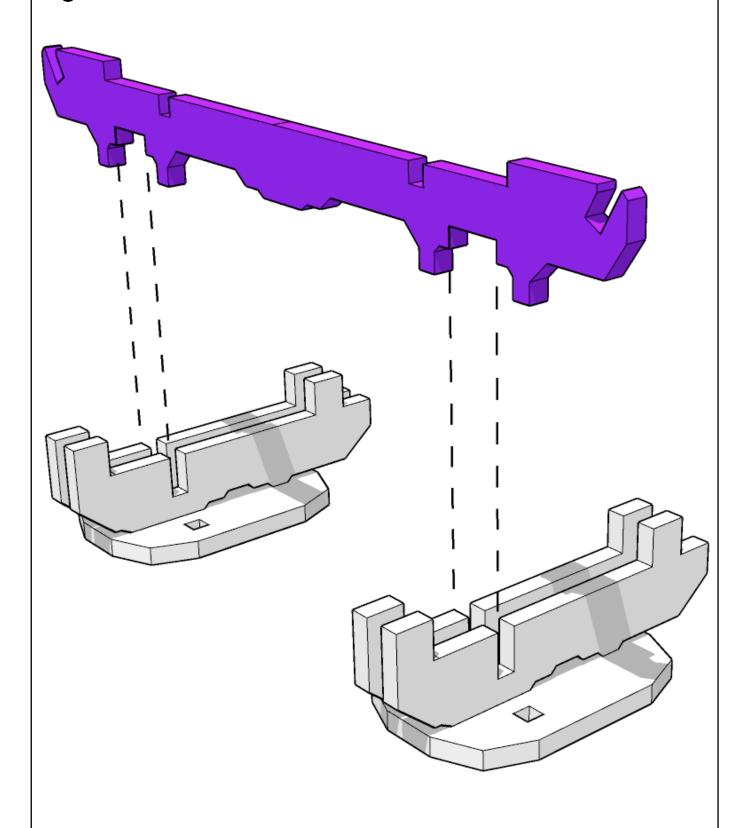

2

These are a series of icons that may be used throughout the instructions to help your assembly.

If in doubt, scroll ahead to confirm.



Do not glue this part



Carefully score and fold this part



This part - or its placement is completely optional



Look closely at this step -The process order or part used, may be specific



Repeat making this part the specified number of times



The next instruction step will be the same assembly so far, but from a different angle



Sub-assembly complete.
This smaller construction is ready to add to the main kit



Assembly Complete! There could be more optional parts - check to the very end of instructions



FRAGILE: DO NOT BEND. "Bendy wood" is designed to curve around a designed frame only.













5



Recommended to not glue highlighted part in place to allow removal to add Skylevel legs

















8



Feet will fit loosely within the tab holes. Glue to the long strips, not feet





9



Recommended to glue the highlighted part to the support plate, not leg tabs. This allows for legs to be removable for the Skylevel leg kits.























13



Gluing optional. If you want layout flexibility, do not glue in place