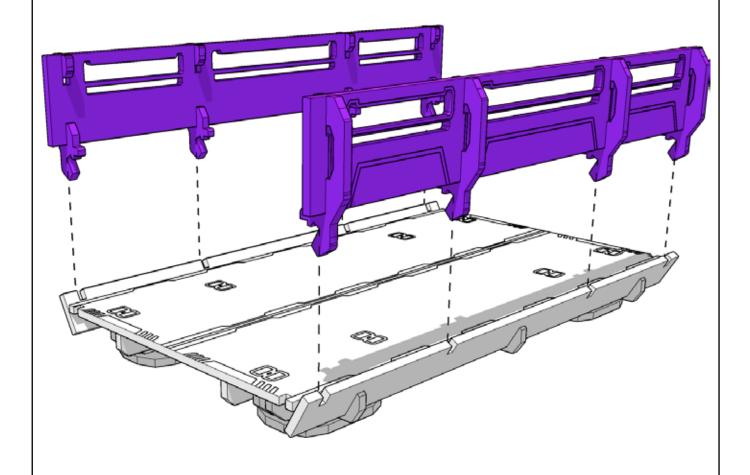

5

Recommended to not glue highlighted part in place to allow removal to add Skylevel legs

8

Feet will fit loosely within the tab holes. Glue to the long strips, not feet

9

Recommended to glue the highlighted part to the support plate, not leg tabs. This allows for legs to be removable for the Skylevel leg kits.