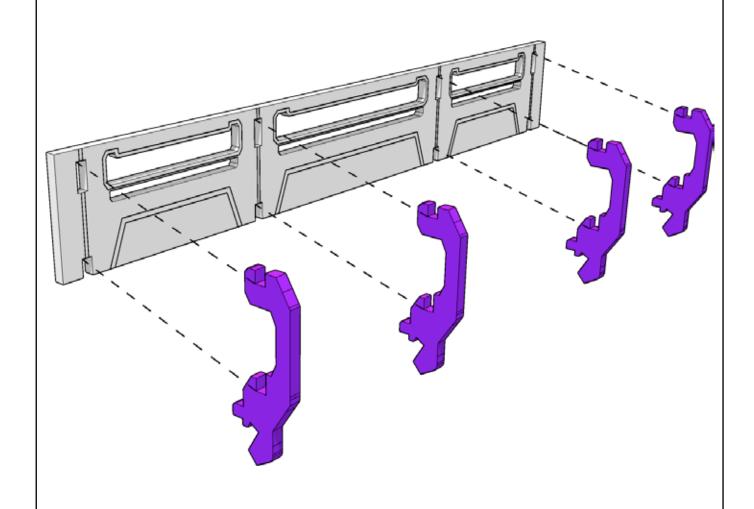

5

Recommended to not glue highlighted part in place to allow removal to add Skylevel legs

8

Feet will fit loosely within the tab holes. Glue to the long strips, not feet

9

Recommended to glue the highlighted part to the support plate, not leg tabs. This allows for legs to be removable for the Skylevel leg kits.