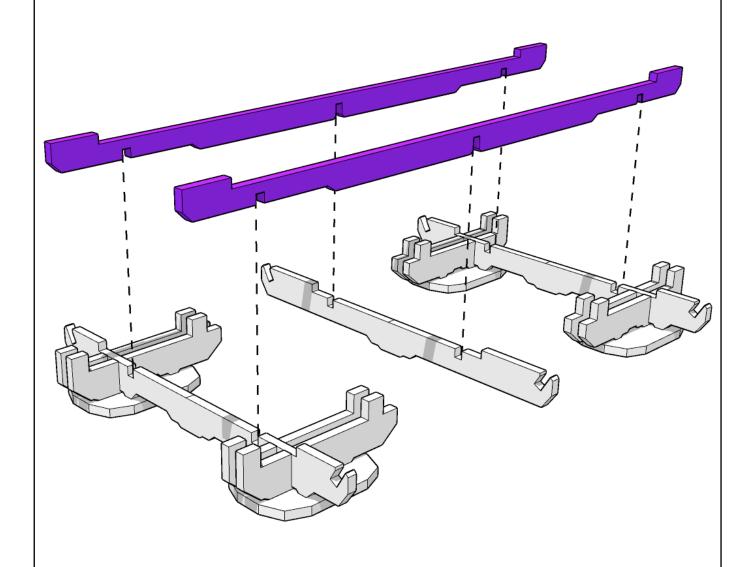

5

Recommended to not glue highlighted part in place to allow removal to add Skylevel legs

8

Feet will fit loosely within the tab holes. Glue to the long strips, not feet

9

Recommended to glue the highlighted part to the support plate, not leg tabs. This allows for legs to be removable for the Skylevel leg kits.