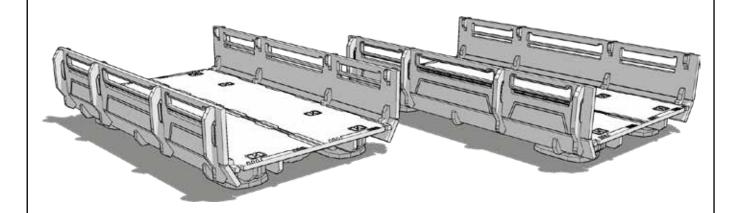

2

These are a series of icons that may be used throughout the instructions to help your assembly.

If in doubt, scroll ahead to confirm.



Do not glue this part



Carefully score and fold this part



This part - or its placement is completely optional



Look closely at this step -The process order or part used, may be specific



Repeat making this part the specified number of times



The next instruction step will be the same assembly so far, but from a different angle



Sub-assembly complete.
This smaller construction is ready to add to the main kit



Assembly Complete! There could be more optional parts - check to the very end of instructions



FRAGILE: DO NOT BEND. "Bendy wood" is designed to curve around a designed frame only.













5



Recommended to not glue h