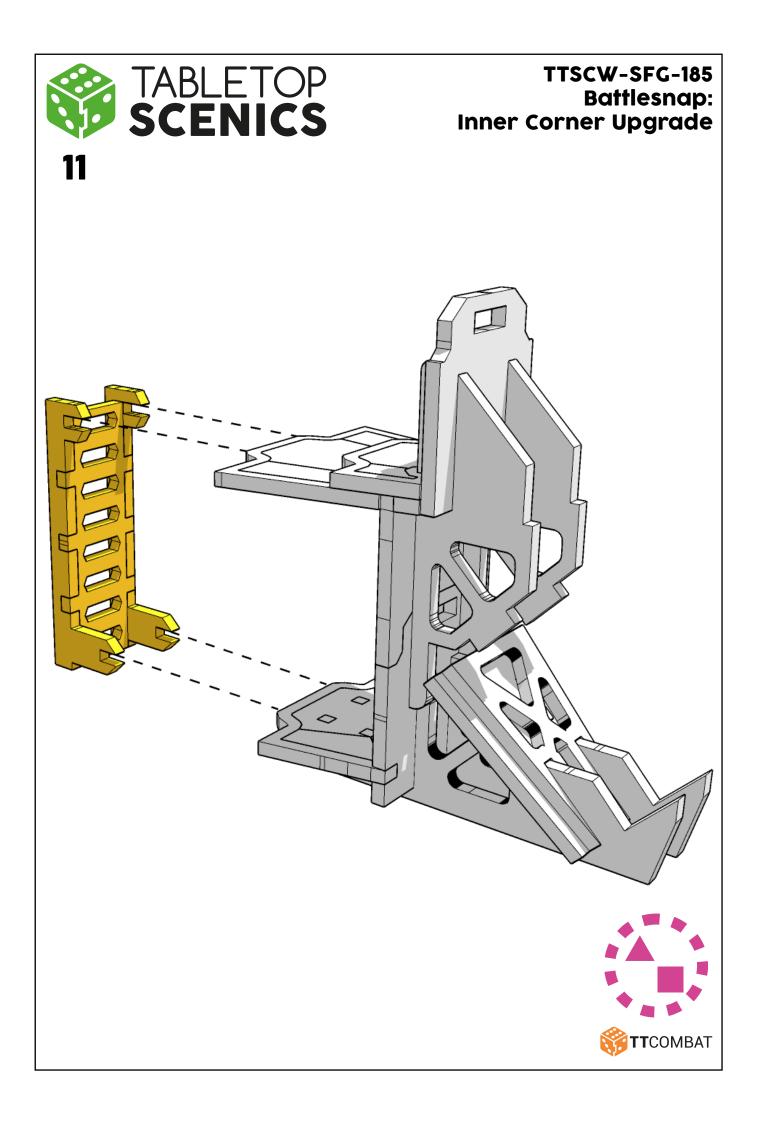

Battlesnap: Inner Corner Upgrade

These are a series of icons that may be used throughout the instructions to help your assembly. If in doubt, scroll ahead to confirm.



Do not glue this part



Look closely at this step -The process order or part used, may be specific



Sub-assembly complete. This smaller construction is ready to add to the main kit



Carefully score and fold this part



This part - or its placement is completely optional



Repeat making this part the specified number of times



The next instruction step will be the same assembly so far, but from a different angle



FRAGILE: DO NOT BEND. "Bendy wood" is designed to curve around a designed frame only.





Assembly Complete! There could be more optional parts - check to the very end of instructions