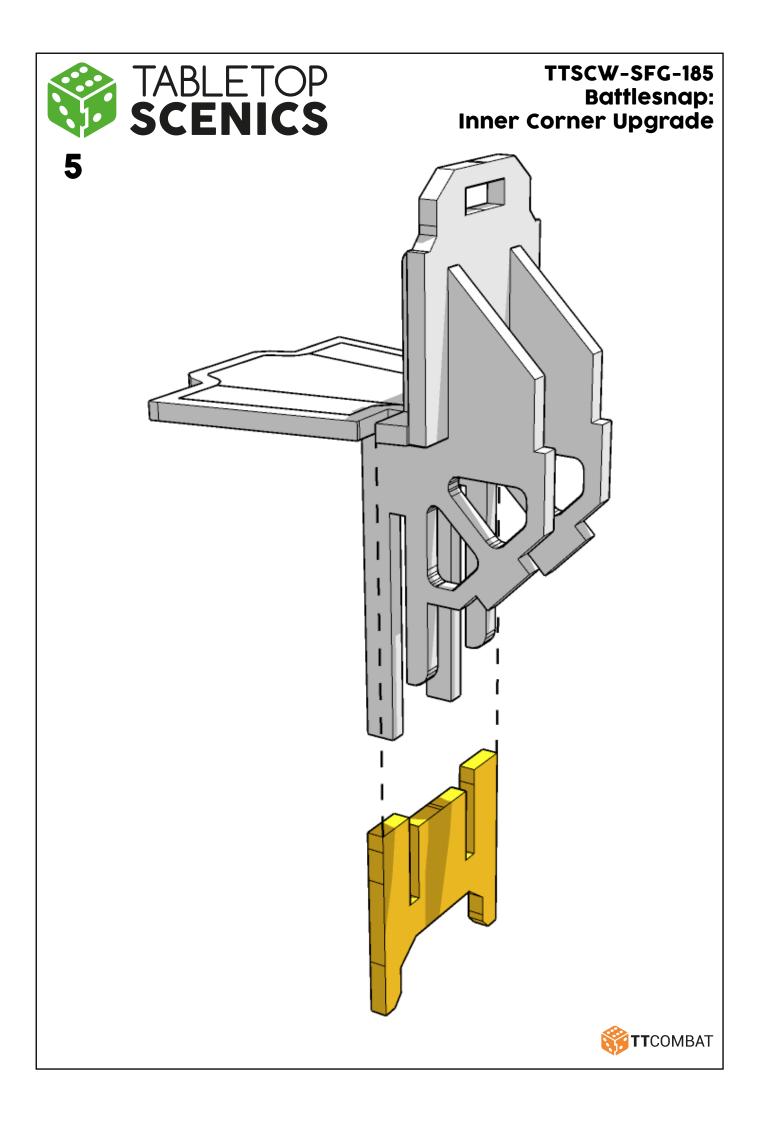

## TTSCW-SFG-185 Battlesnap: Inner Corner Upgrade

These are a series of icons that may be used throughout the instructions to help your assembly. If in doubt, scroll ahead to confirm.

Do not glue this part