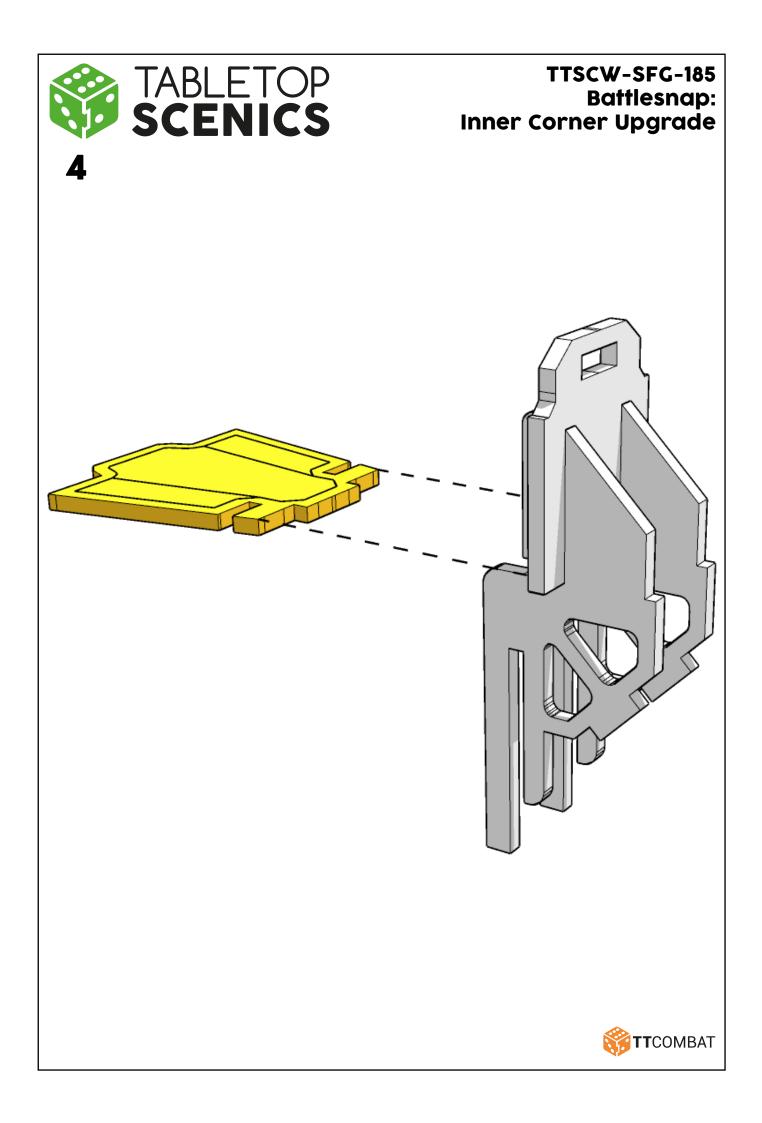

Look closely at this step -The process order or part used, may be specific

Sub-assembly complete. This smaller construction is ready to add to the main kit

Carefully score and fold this part

This part - or its placement is completely optional