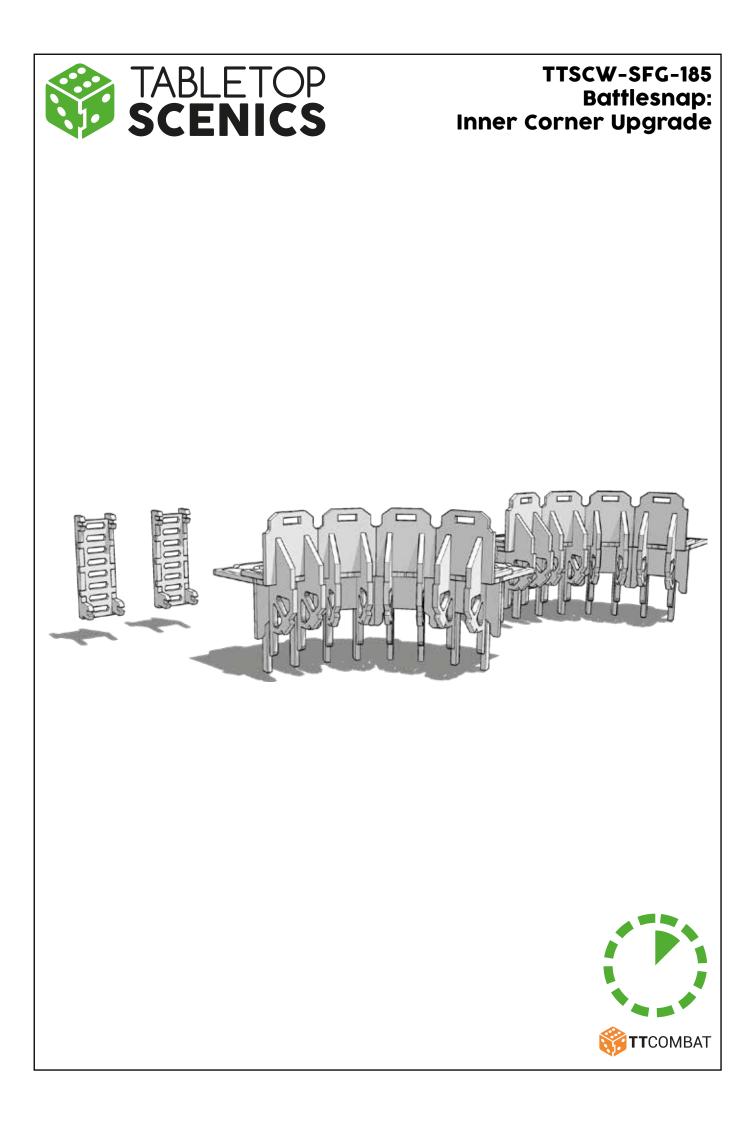

## TTSCW-SFG-185 Battlesnap: Inner Corner Upgrade

These are a series of icons that may be used throughout the instructions to help your assembly. If in doubt, scroll ahead to confirm.

Do not glue this part