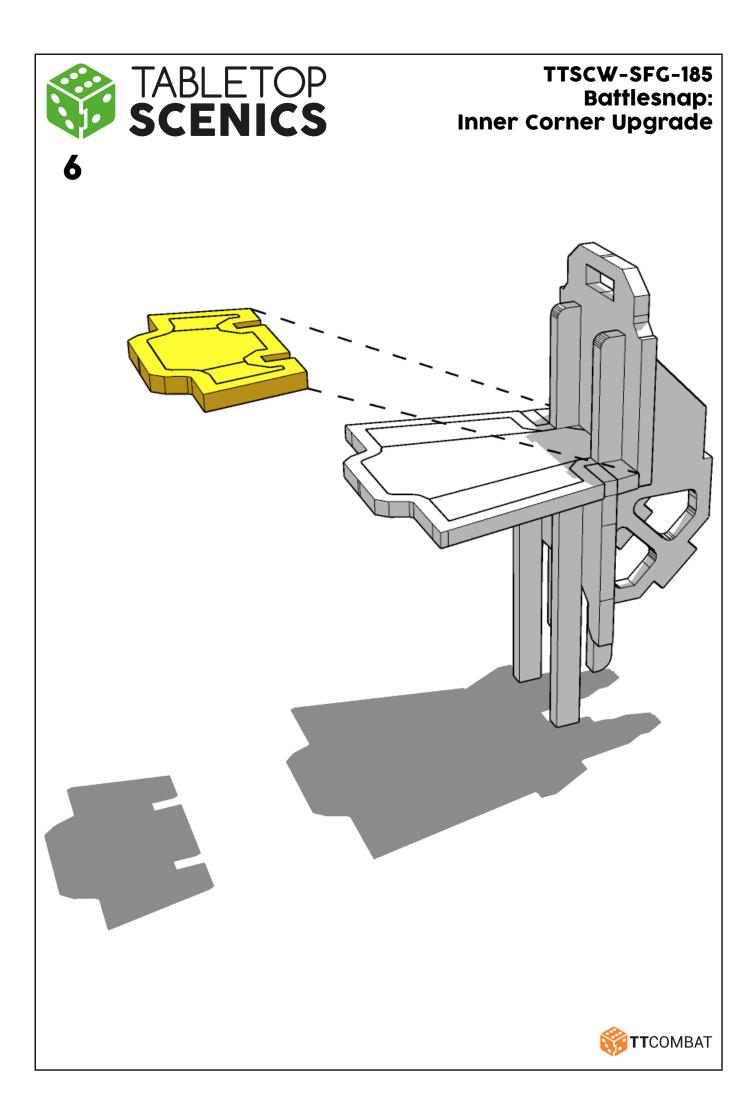

## TTSCW-SFG-185 Battlesnap: Inner Corner Upgrade

These are a series of icons that may be used throughout the instructions to help your assembly. If in doubt, scroll ahead to confirm.

Do not glue this part