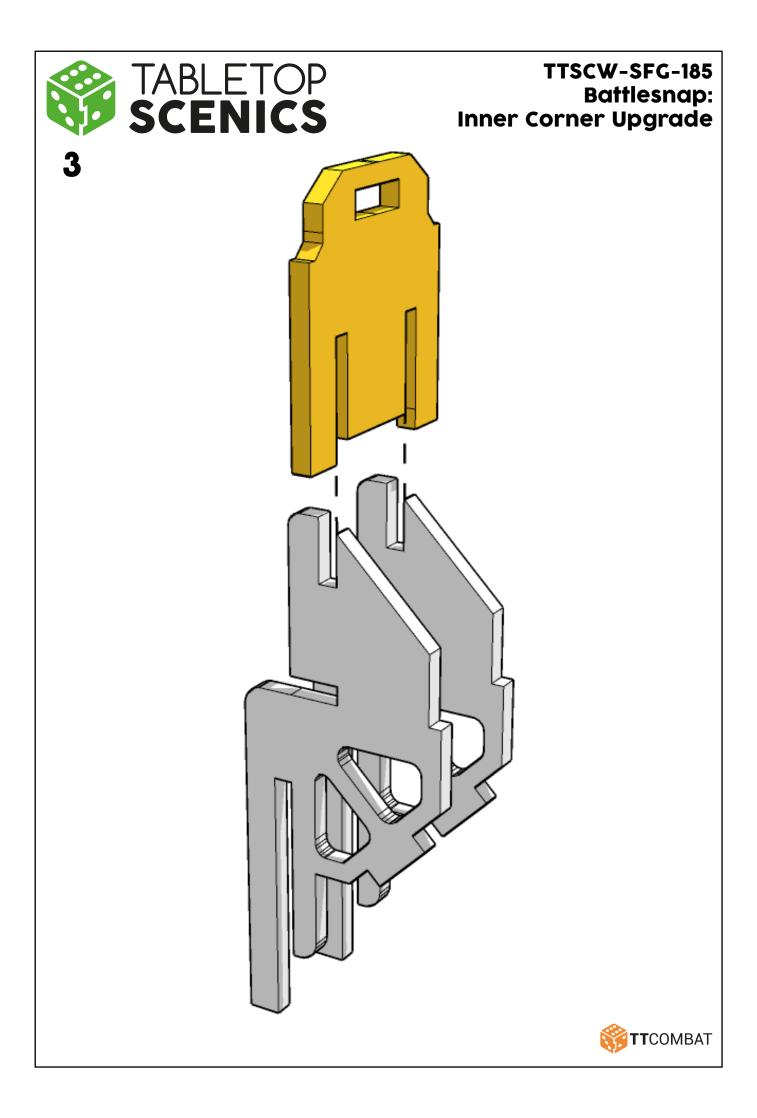

Look closely at this step -The process order or part used, may be specific

Sub-assembly complete. This smaller construction is ready to add to the main kit

Carefully score and fold this part

This part - or its placement is completely optional