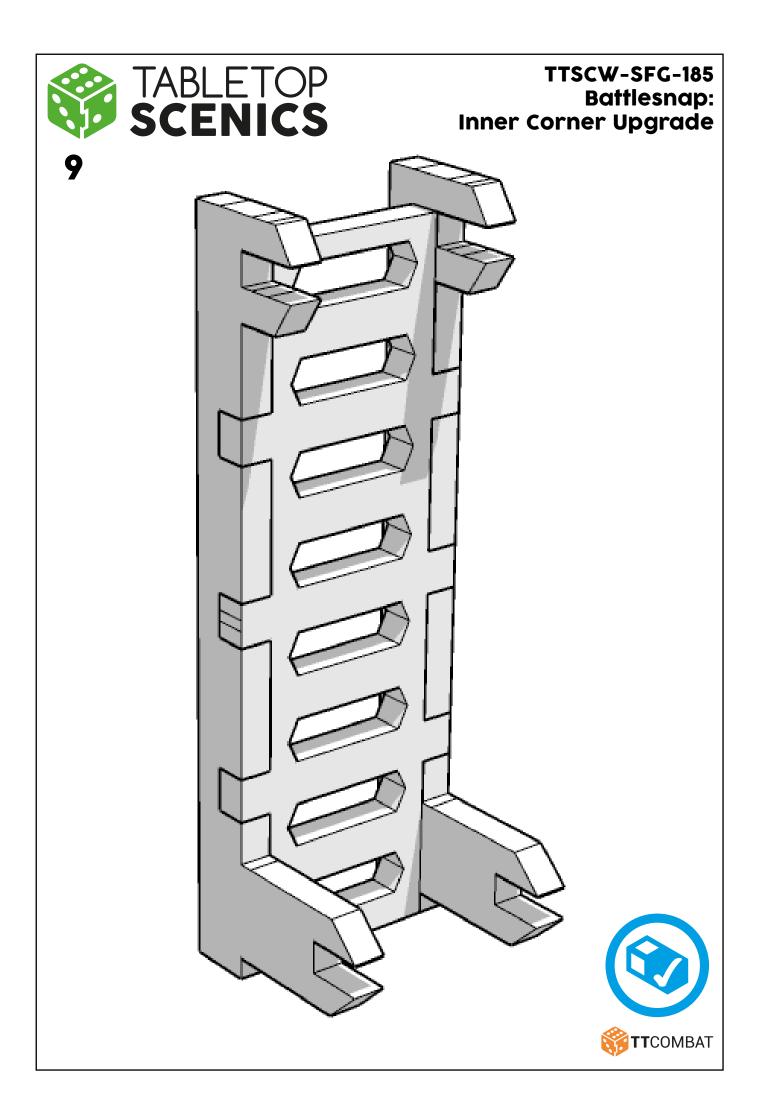

185 Battlesnap: Inner Corner Upgrade

These are a series of icons that may be used throughout the instructions to help your assembly. If in doubt, scroll ahead to confirm.



Do not glue this part



Look closely at this step -The process order or part used, may be specific



Sub-assembly complete. This smaller construction is ready to add to the main kit



Carefully score and fold this part



This part - or its placement is completely optional



Repeat making this part the specified number of times



The next instruction step will be the same assembly so far, but from a different angle



FRAGILE: DO NOT BEND. "Bendy wood" is designed to curve around a designed frame only.





Assembly Complete! There could be more optional parts - check to the very end of instructions