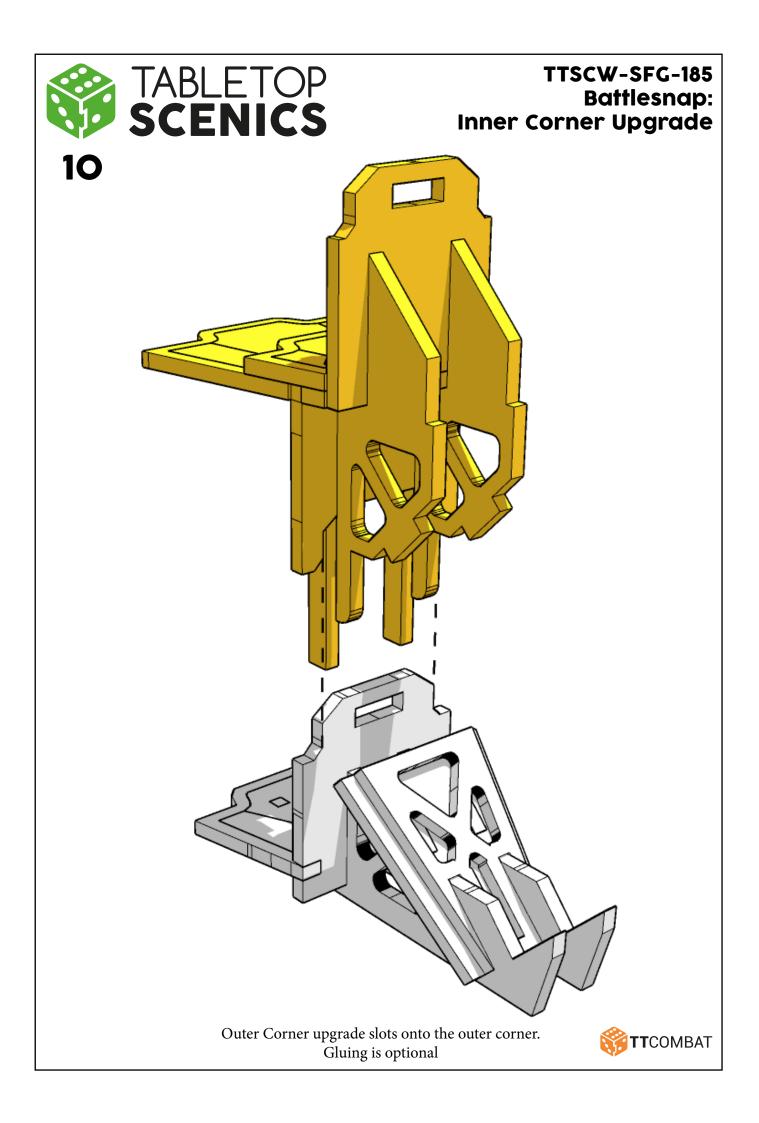

## TTSCW-SFG-185 Battlesnap: Inner Corner Upgrade

These are a series of icons that may be used throughout the instructions to help your assembly. If in doubt, scroll ahead to confirm.

Do not glue this part