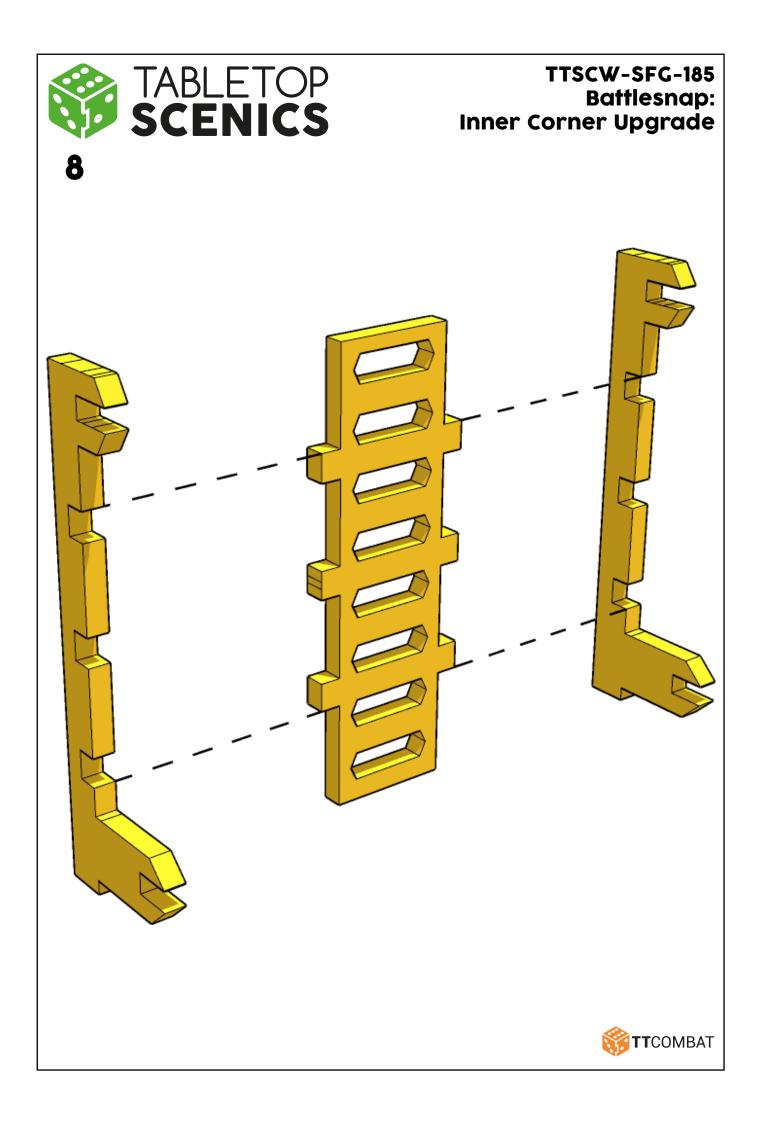

Repeat making this part the specified number of times

The next instruction step will be the same assembly so far, but from a different angle

FRAGILE: DO NOT BEND. "Bendy wood" is designed to curve around a designed frame only.