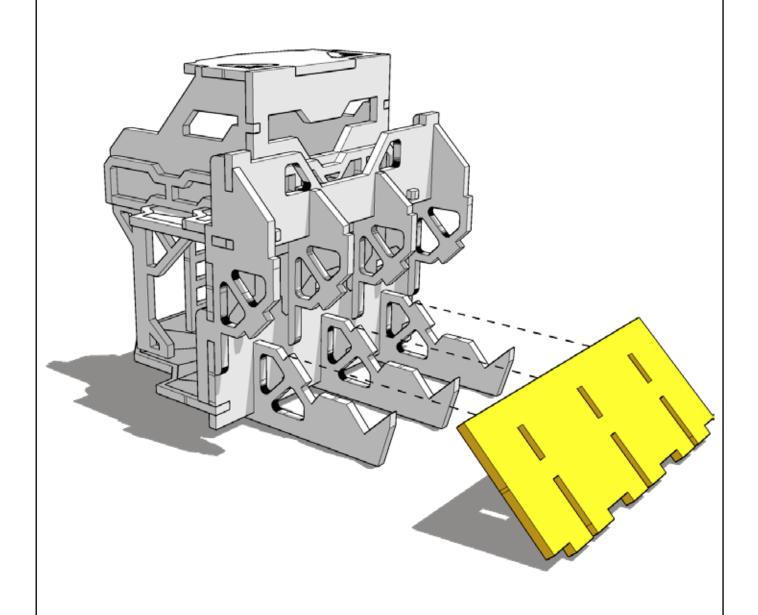

2

These are a series of icons that may be used throughout the instructions to help your assembly.

If in doubt, scroll ahead to confirm.

Do not glue this part

Carefully score and fold this part

This part - or its placement is completely optional

Look closely at this step -The process order or part used, may be specific

Repeat making this part the specified number of times

The next instruction step will be the same assembly so far, but from a different angle