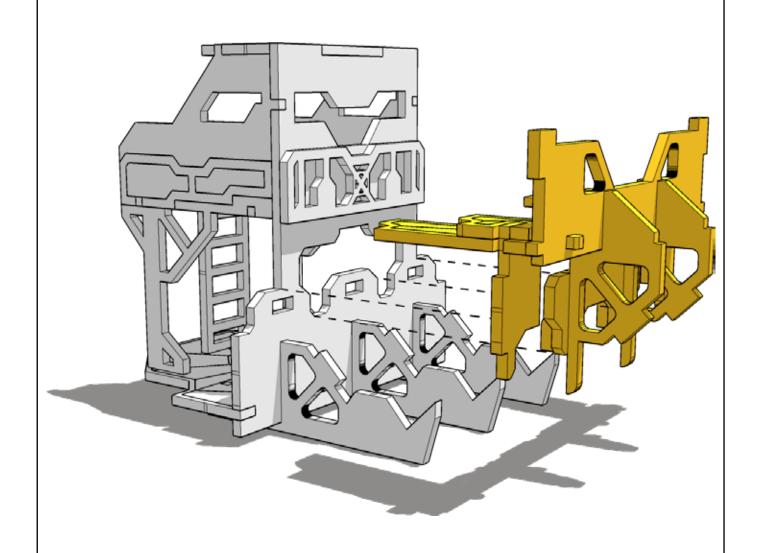

11

If building the upgrade version continue to next step. If you do NOT want the upgrade, skip to step 23

**22** 

Upgraded version complete. Skip to step 25

24

The following steps are the same for the either the upgraded or non upgraded tower