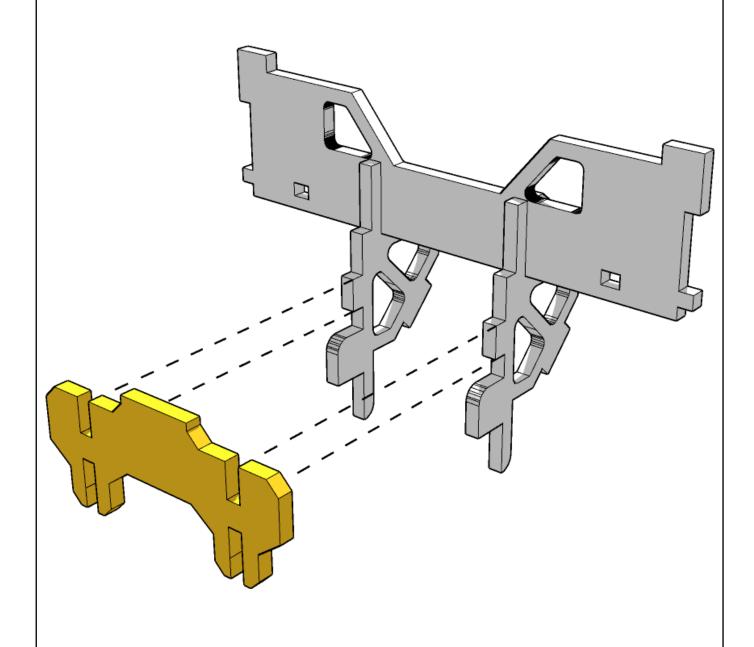

ubt, scroll ahead to confirm.



Do not glue this part



Carefully score and fold this part



This part - or its placement is completely optional



Look closely at this step -The process order or part used, may be specific



Repeat making this part the specified number of times



The next instruction step will be the same assembly so far, but from a different angle



Sub-assembly complete.
This smaller construction is ready to add to the main kit



Assembly Complete! There could be more optional parts - check to the very end of instructions



FRAGILE: DO NOT BEND. "Bendy wood" is designed to curve around a designed frame only.

































11



If building the upgrade version continue to next step. If you do NOT want the upgrade, skip to step 23































































**22** 



Upgraded version complete. Skip to step 25











24



The following steps are the same for the either the upgraded or non upgraded tower