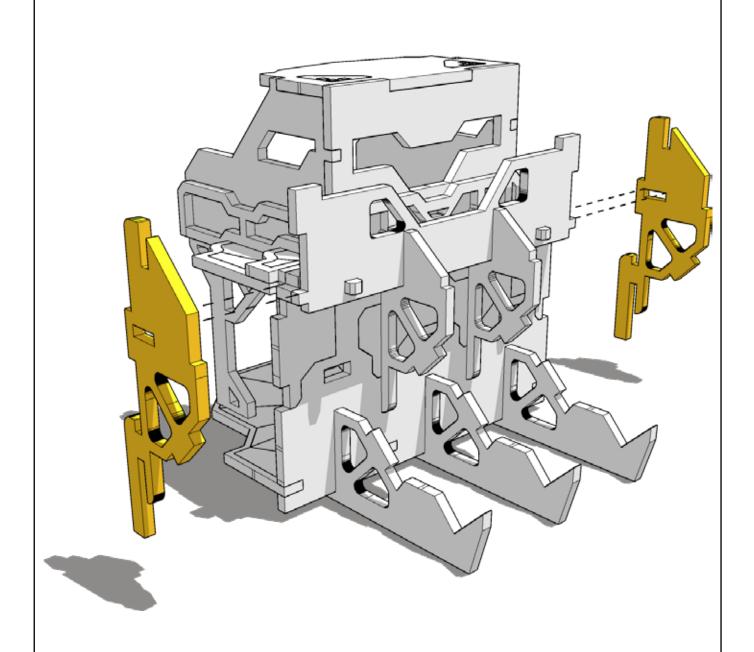

Look closely at this step -The process order or part used, may be specific

Repeat making this part the specified number of times

The next instruction step will be the same assembly so far, but from a different angle