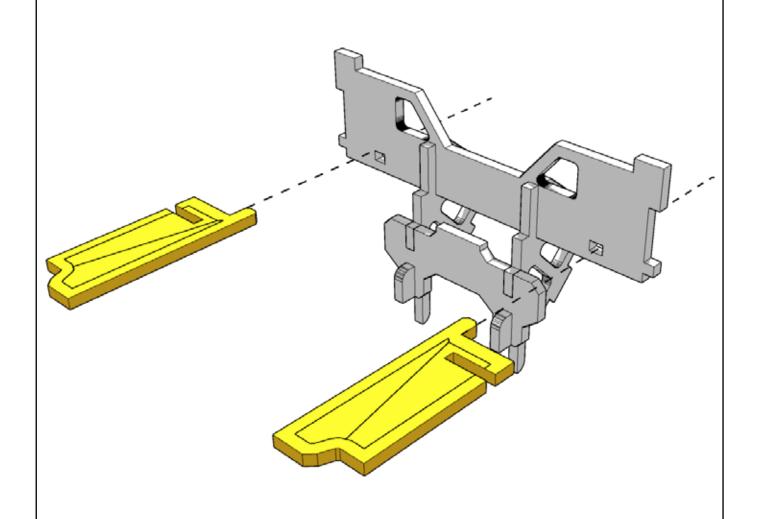

croll ahead to confirm.



Do not glue this part



Carefully score and fold this part



This part - or its placement is completely optional



Look closely at this step -The process order or part used, may be specific



Repeat making this part the specified number of times



The next instruction step will be the same assembly so far, but from a different angle



Sub-assembly complete.
This smaller construction is ready to add to the main kit



Assembly Complete! There could be more optional parts - check to the very end of instructions



FRAGILE: DO NOT BEND. "Bendy wood" is designed to curve around a designed frame only.

































11



If building the upgrade version continue to next step. If you do NOT want the upgrade, skip to step 23































































**22** 



Upgraded version complete. Skip to step 25











24



The following steps are the same for the either the upgraded or non upgraded tower