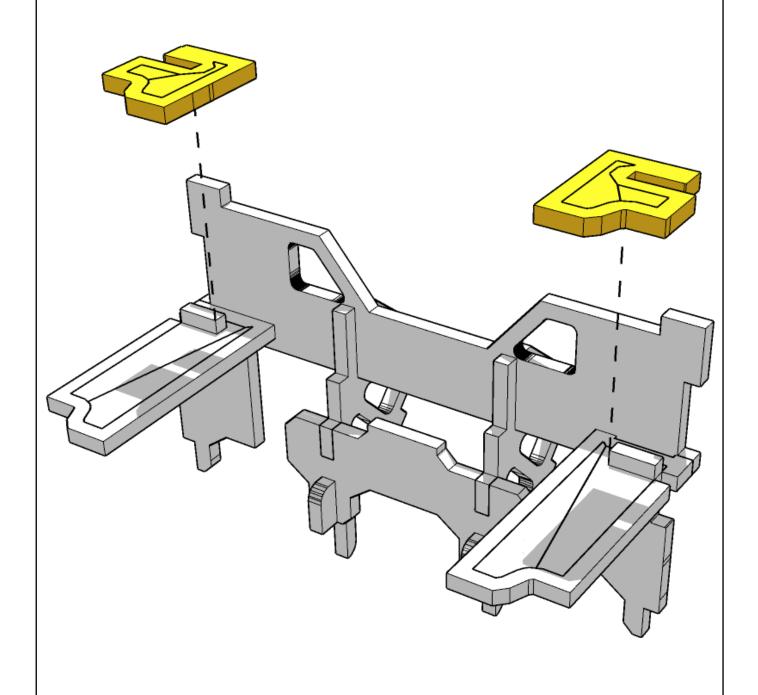

2

These are a series of icons that may be used throughout the instructions to help your assembly.

If in doubt, scroll ahead to confirm.

Do not glue this part

Carefully score and fold this part

This part - or its placement is completely optional

Look closely at this step -The process order or part used, may be specific

Repeat making this part the specified number of times

The next instruction step will be the same assembly so far, but from a different angle