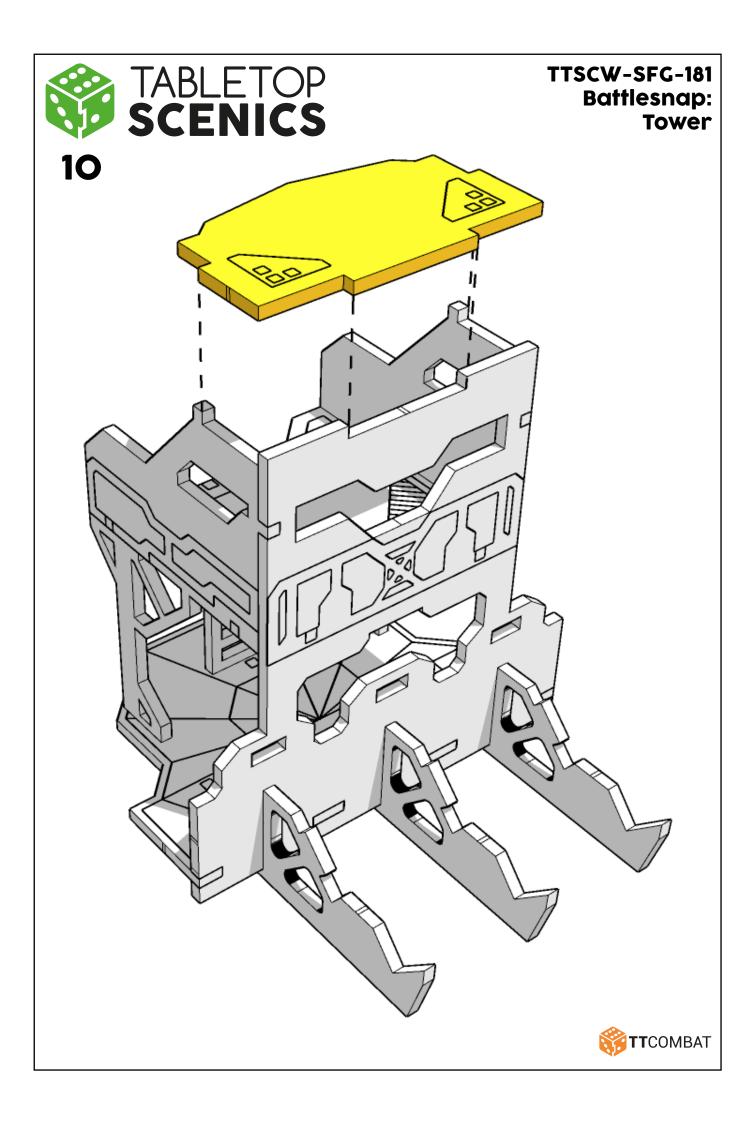

2

These are a series of icons that may be used throughout the instructions to help your assembly.

If in doubt, scroll ahead to confirm.



Do not glue this part



Carefully score and fold this part



This part - or its placement is completely optional



Look closely at this step -The process order or part used, may be specific



Repeat making this part the specified number of times



The next instruction step will be the same assembly so far, but from a different angle



Sub-assembly complete.
This smaller construction is ready to add to the main kit



Assembly Complete! There could be more optional parts - check to the very end of instructions



FRAGILE: DO NOT BEND. "Bendy wood" is designed to curve around a designed frame only.

































11



If building the upgrade version continue to next step. If you do NOT want the upgrade, skip to step 23































































**22** 



Upgraded version complete. Skip to step 25











24



The following steps are the same for the either the upgraded or non upgraded tower