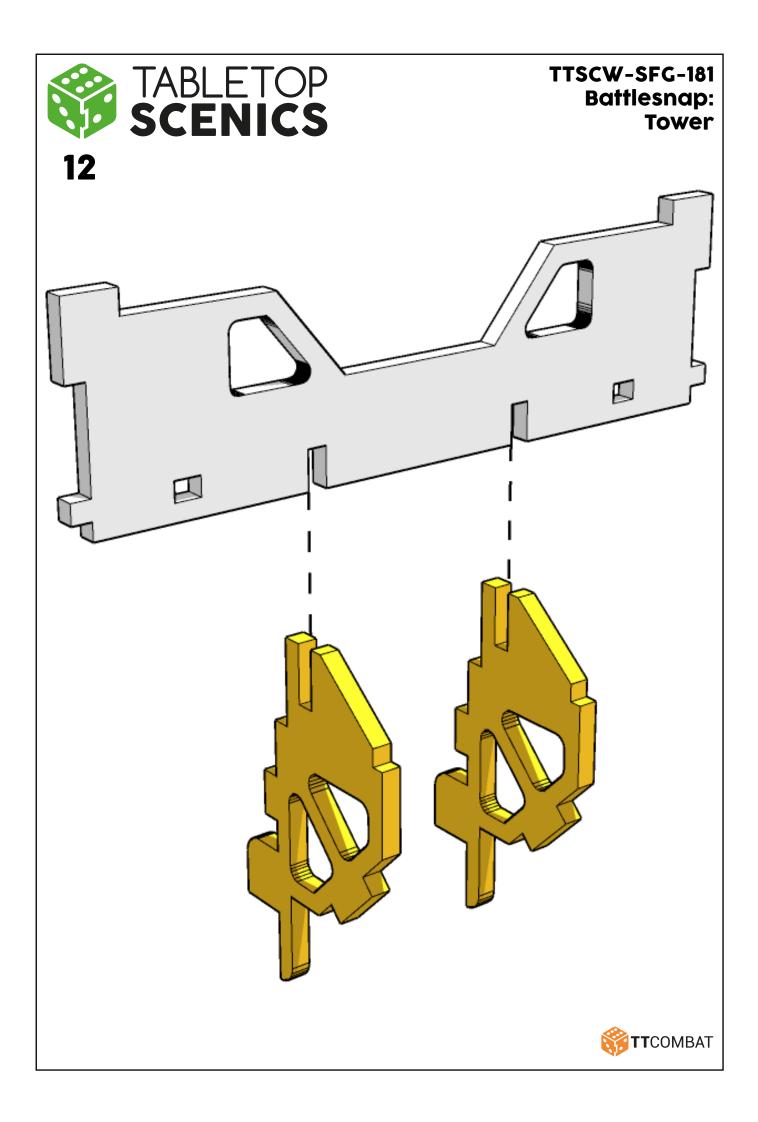

y.

If in doubt, scroll ahead to confirm.



Do not glue this part



Carefully score and fold this part



This part - or its placement is completely optional



Look closely at this step -The process order or part used, may be specific



Repeat making this part the specified number of times



The next instruction step will be the same assembly so far, but from a different angle



Sub-assembly complete.
This smaller construction is ready to add to the main kit



Assembly Complete! There could be more optional parts - check to the very end of instructions



FRAGILE: DO NOT BEND. "Bendy wood" is designed to curve around a designed frame only.

































11



If building the upgrade version continue to next step. If you do NOT want the upgrade, skip to step 23































































**22** 



Upgraded version complete. Skip to step 25











24



The following steps are the same for the either the upgraded or non upgraded tower