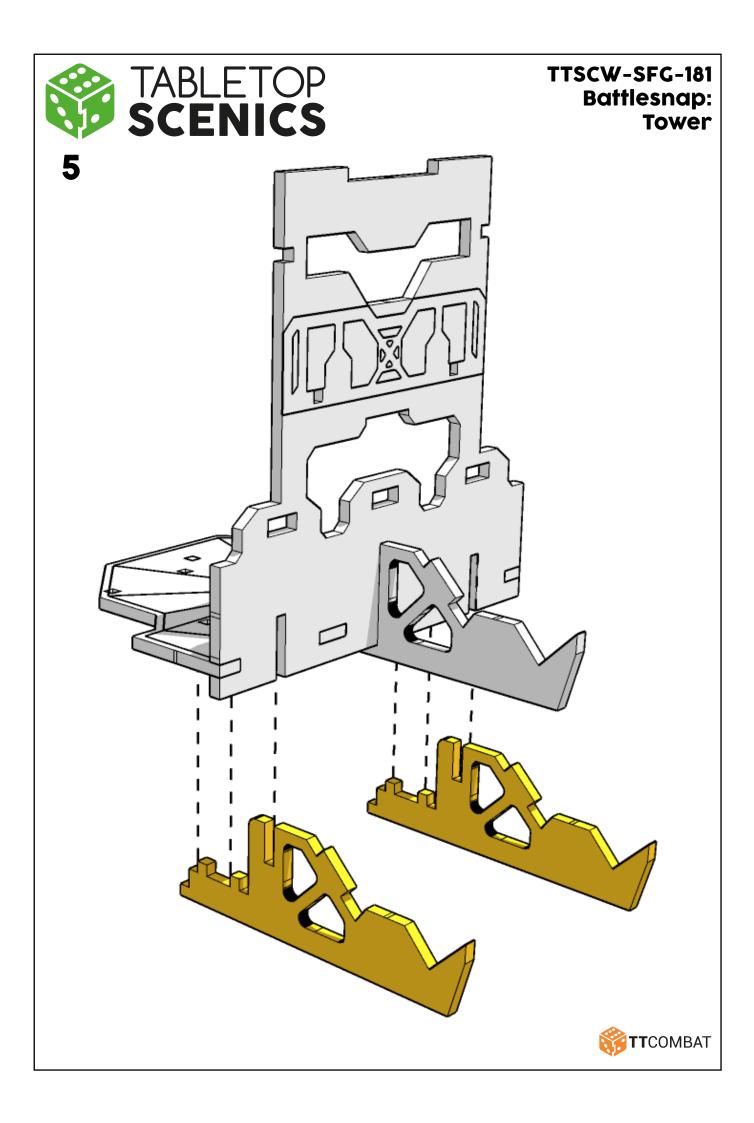

2

These are a series of icons that may be used throughout the instructions to help your assembly.

If in doubt, scroll ahead to confirm.



Do not glue this part



Carefully score and fold this part



This part - or its placement is completely optional



Look closely at this step -The process order or part used, may be specific



Repeat making this part the specified number of times



The next instruction step will be the same assembly so far, but from a different angle



Sub-assembly complete.
This smaller construction is ready to add to the main kit



Assembly Complete! There could be more optional parts - check to the very end of instructions



FRAGILE: DO NOT BEND. "Bendy wood" is designed to curve around a designed frame only.

































11



If building the upgrade version continue to next step. If you do NOT want the upgrade, skip to step 23































































**22** 



Upgraded version complete. Skip to step 25











24



The following steps are the same for the either the upgraded or non upgraded tower