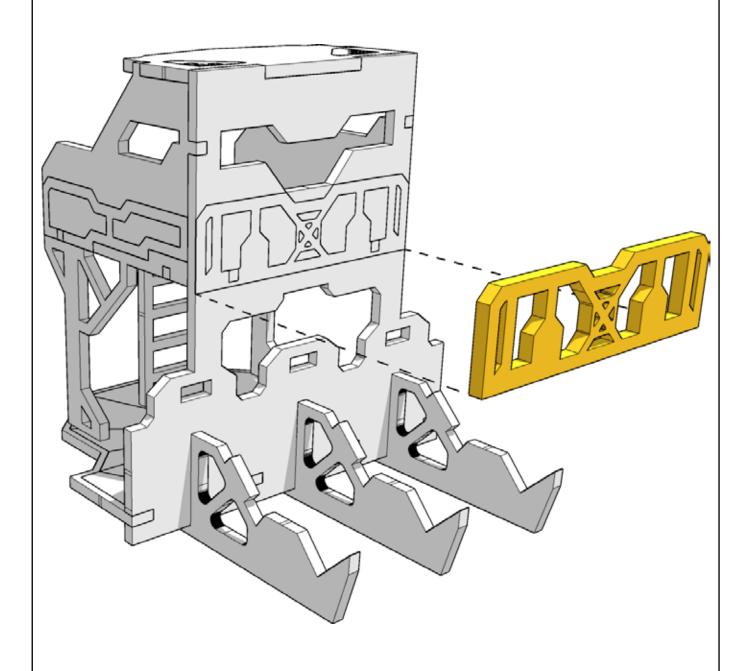

11

If building the upgrade version continue to next step. If you do NOT want the upgrade, skip to step 23

**22** 

Upgraded version complete. Skip to step 25

24

The following steps are the same for the either the upgraded or non upgraded tower