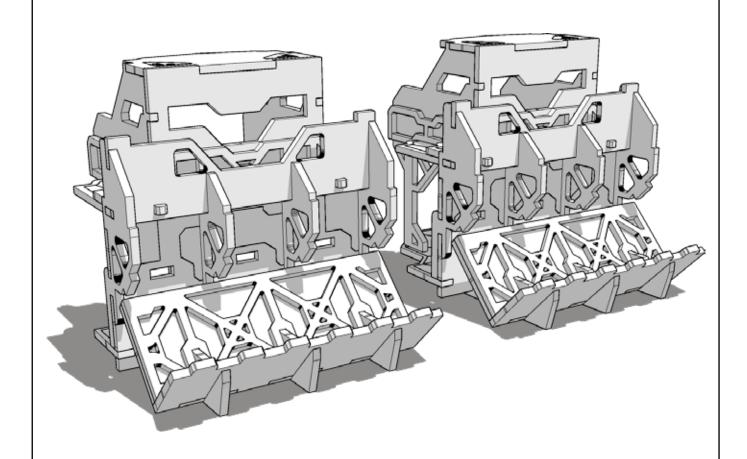

Sub-assembly complete.
This smaller construction is ready to add to the main kit

Assembly Complete! There could be more optional parts - check to the very end of instructions

FRAGILE: DO NOT BEND. "Bendy wood" is designed to curve around a designed frame only.