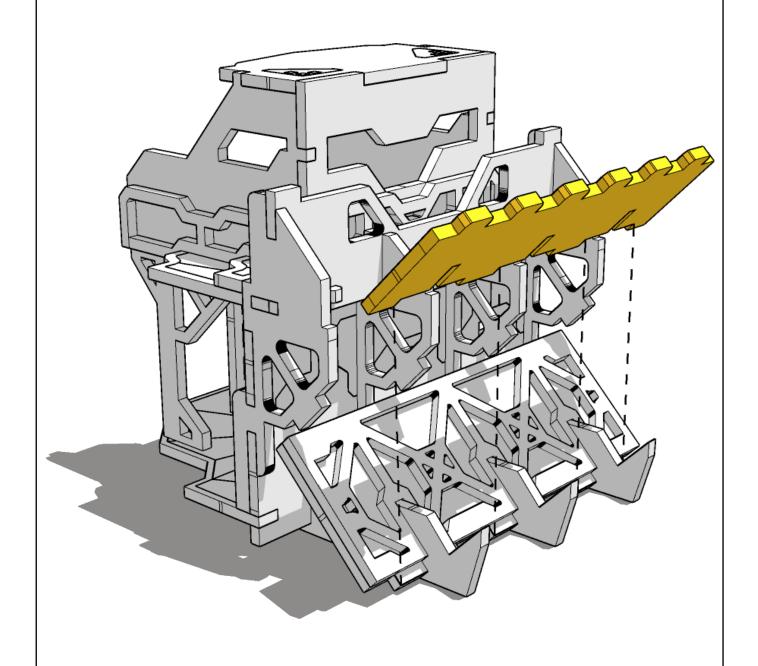

2

These are a series of icons that may be used throughout the instructions to help your assembly.

If in doubt, scroll ahead to confirm.

Do not glue this part

Carefully score and fold this part

This part - or its placement is completely optional

Look closely at this step -The process order or part used, may be specific

Repeat making this part the specified number of times

The next instruction step will be the same assembly so far, but from a different angle