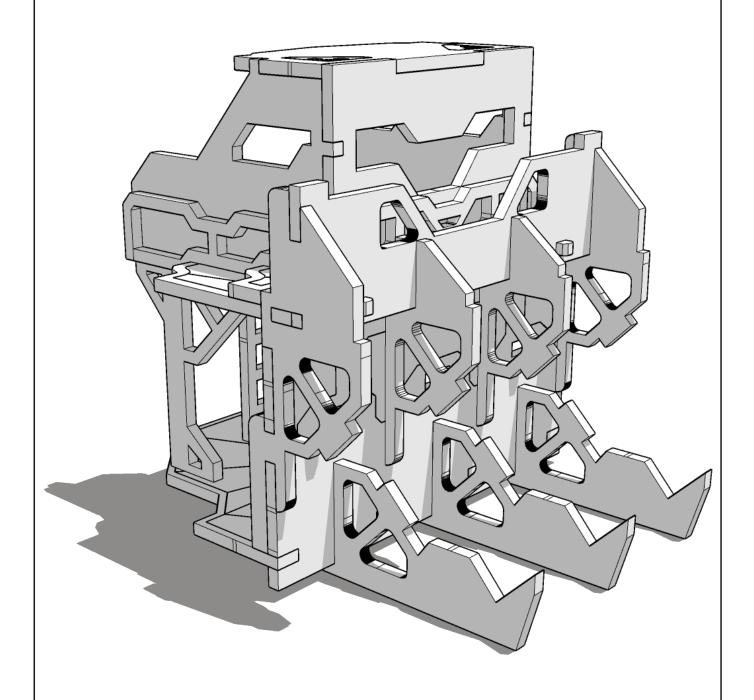

Sub-assembly complete.
This smaller construction is ready to add to the main kit

Assembly Complete! There could be more optional parts - check to the very end of instructions

FRAGILE: DO NOT BEND. "Bendy wood" is designed to curve around a designed frame only.