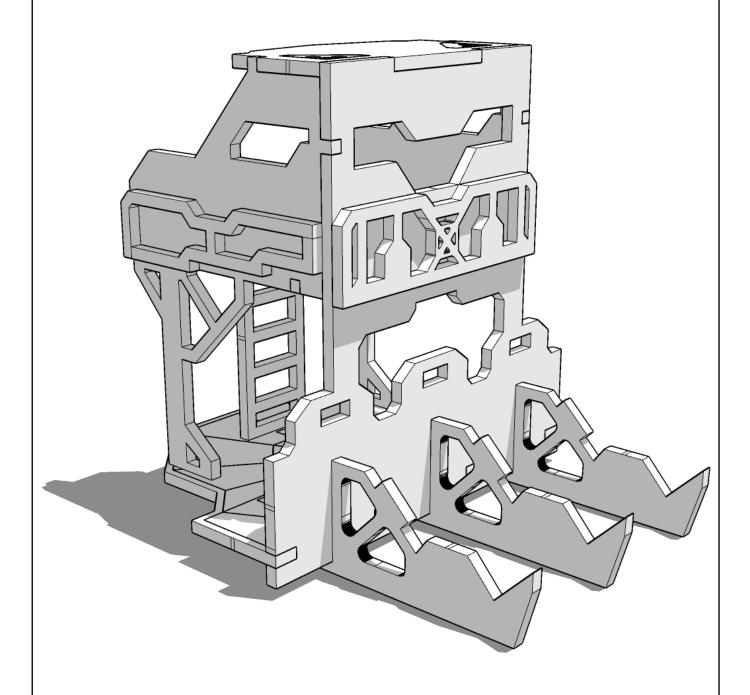

Sub-assembly complete.
This smaller construction is ready to add to the main kit

Assembly Complete! There could be more optional parts - check to the very end of instructions

FRAGILE: DO NOT BEND. "Bendy wood" is designed to curve around a designed frame only.