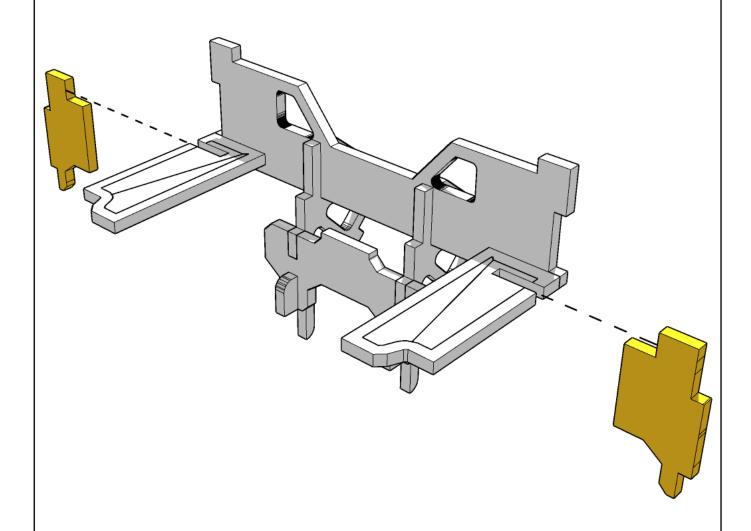

ahead to confirm.



Do not glue this part



Carefully score and fold this part



This part - or its placement is completely optional



Look closely at this step -The process order or part used, may be specific



Repeat making this part the specified number of times



The next instruction step will be the same assembly so far, but from a different angle



Sub-assembly complete.
This smaller construction is ready to add to the main kit



Assembly Complete! There could be more optional parts - check to the very end of instructions



FRAGILE: DO NOT BEND. "Bendy wood" is designed to curve around a designed frame only.

































11



If building the upgrade version continue to next step. If you do NOT want the upgrade, skip to step 23































































**22** 



Upgraded version complete. Skip to step 25











24



The following steps are the same for the either the upgraded or non upgraded tower