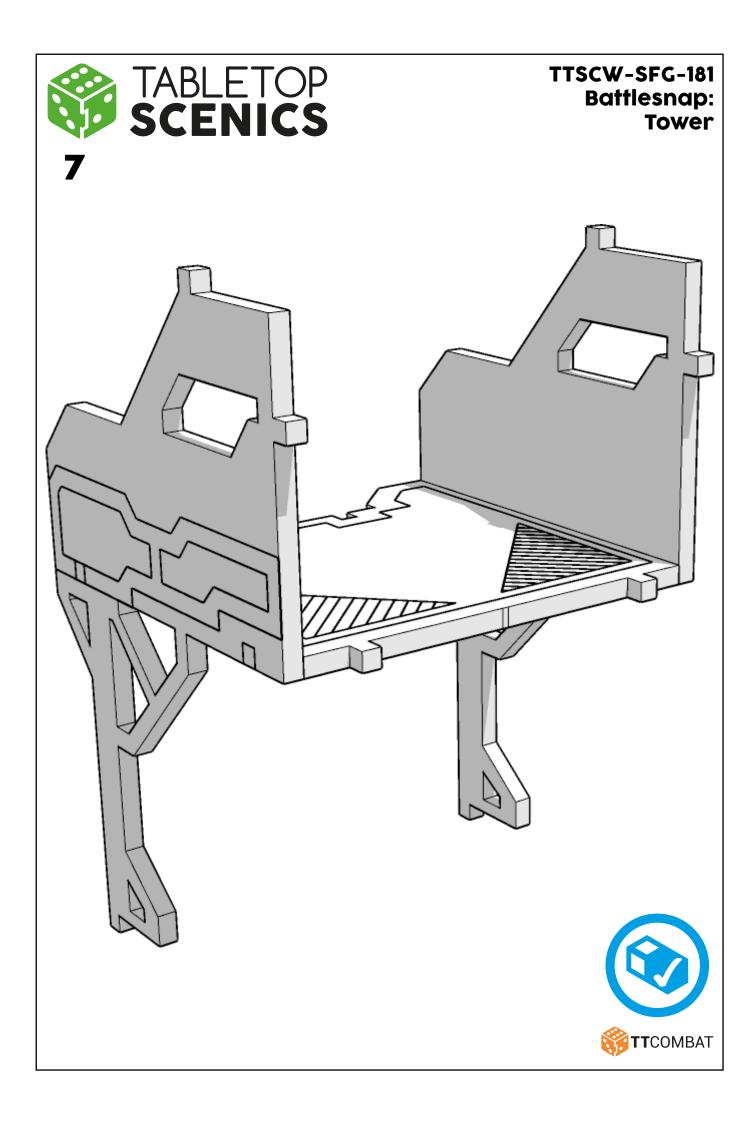

2

These are a series of icons that may be used throughout the instructions to help your assembly.

If in doubt, scroll ahead to confirm.



Do not glue this part



Carefully score and fold this part



This part - or its placement is completely optional



Look closely at this step -The process order or part used, may be specific



Repeat making this part the specified number of times



The next instruction step will be the same assembly so far, but from a different angle



Sub-assembly complete.
This smaller construction is ready to add to the main kit



Assembly Complete! There could be more optional parts - check to the very end of instructions



FRAGILE: DO NOT BEND. "Bendy wood" is designed to curve around a designed frame only.

































11



If building the upgrade version continue to next step. If you do NOT want the upgrade, skip to step 23































































**22** 



Upgraded version complete. Skip to step 25











24



The following steps are the same for the either the upgraded or non upgraded tower