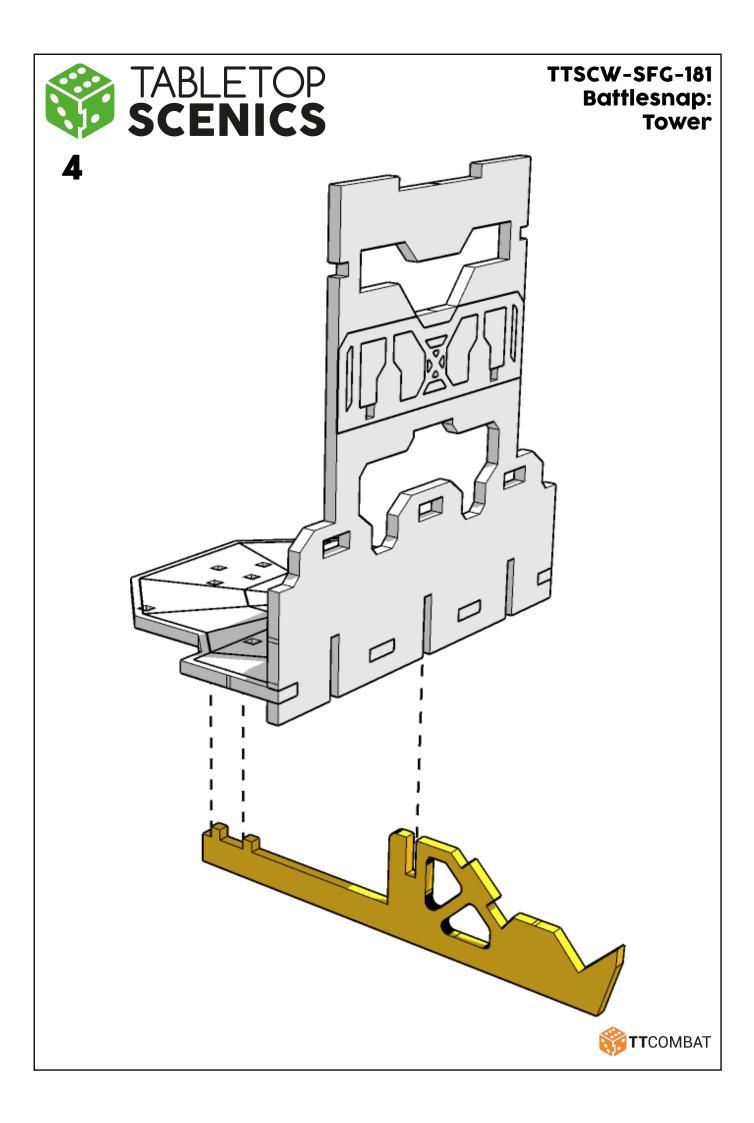

2

These are a series of icons that may be used throughout the instructions to help your assembly.

If in doubt, scroll ahead to confirm.



Do not glue this part



Carefully score and fold this part



This part - or its placement is completely optional



Look closely at this step -The process order or part used, may be specific



Repeat making this part the specified number of times



The next instruction step will be the same assembly so far, but from a different angle



Sub-assembly complete.
This smaller construction is ready to add to the main kit



Assembly Complete! There could be more optional parts - check to the very end of instructions



FRAGILE: DO NOT BEND. "Bendy wood" is designed to curve around a designed frame only.

































11



If building the upgrade version continue to next step. If you do NOT want the upgrade, skip to step 23































































**22** 



Upgraded version complete. Skip to step 25











24



The following steps are the same for the either the upgraded or non upgraded tower