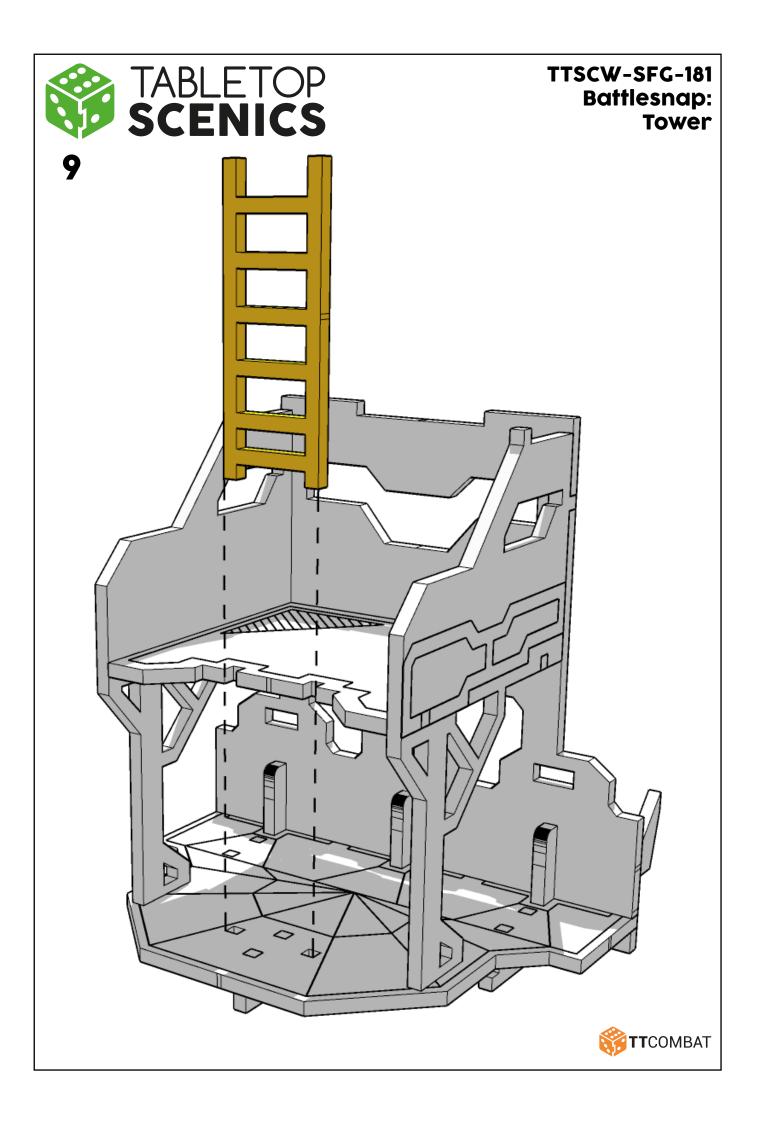

2

These are a series of icons that may be used throughout the instructions to help your assembly.

If in doubt, scroll ahead to confirm.



Do not glue this part



Carefully score and fold this part



This part - or its placement is completely optional



Look closely at this step -The process order or part used, may be specific



Repeat making this part the specified number of times



The next instruction step will be the same assembly so far, but from a different angle



Sub-assembly complete.
This smaller construction is ready to add to the main kit



Assembly Complete! There could be more optional parts - check to the very end of instructions



FRAGILE: DO NOT BEND. "Bendy wood" is designed to curve around a designed frame only.

































11



If building the upgrade version continue to next step. If you do NOT want the upgrade, skip to step 23































































**22** 



Upgraded version complete. Skip to step 25











24



The following steps are the same for the either the upgraded or non upgraded tower