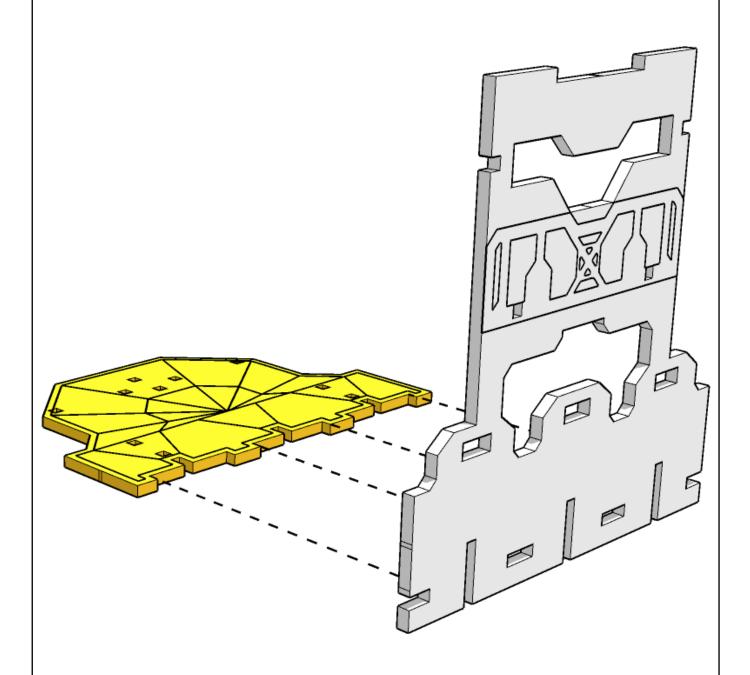

2

These are a series of icons that may be used throughout the instructions to help your assembly.

If in doubt, scroll ahead to confirm.



Do not glue this part



Carefully score and fold this part



This part - or its placement is completely optional



Look closely at this step -The process order or part used, may be specific



Repeat making this part the specified number of times



The next instruction step will be the same assembly so far, but from a different angle



Sub-assembly complete.
This smaller construction is ready to add to the main kit



Assembly Complete! There could be more optional parts - check to the very end of instructions



FRAGILE: DO NOT BEND. "Bendy wood" is designed to curve around a designed frame only.

































11



If building the upgrade version continue to next step. If you do NOT want the upgrade, skip to step 23































































**22** 



Upgraded version complete. Skip to step 25











24



The following steps are the same for the either the upgraded or non upgraded tower