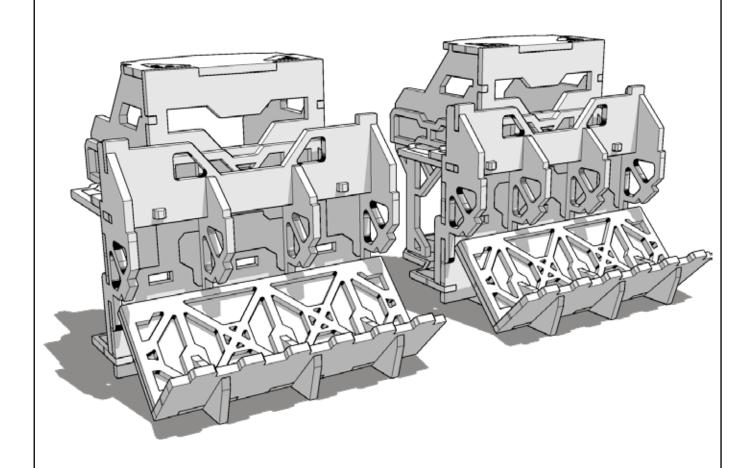

Sub-assembly complete.
This smaller construction is ready to add to the main kit

Assembly Complete! There could be more optional parts - check to the very end of instructions

FRAGILE: DO NOT BEND. "Bendy wood" is designed to curve around a designed frame only.