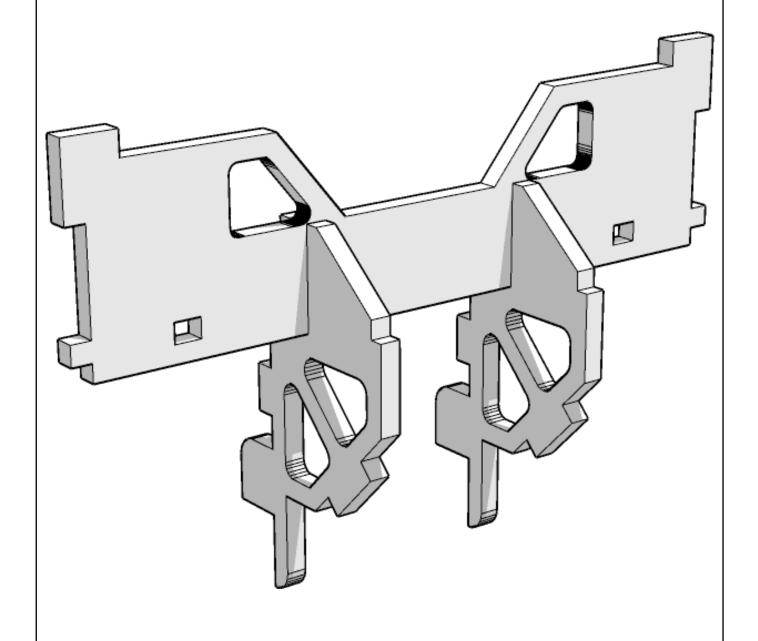

If in doubt, scroll ahead to confirm.



Do not glue this part



Carefully score and fold this part



This part - or its placement is completely optional



Look closely at this step -The process order or part used, may be specific



Repeat making this part the specified number of times



The next instruction step will be the same assembly so far, but from a different angle



Sub-assembly complete.
This smaller construction is ready to add to the main kit



Assembly Complete! There could be more optional parts - check to the very end of instructions



FRAGILE: DO NOT BEND. "Bendy wood" is designed to curve around a designed frame only.

































11



If building the upgrade version continue to next step. If you do NOT want the upgrade, skip to step 23































































**22** 



Upgraded version complete. Skip to step 25











24



The following steps are the same for the either the upgraded or non upgraded tower