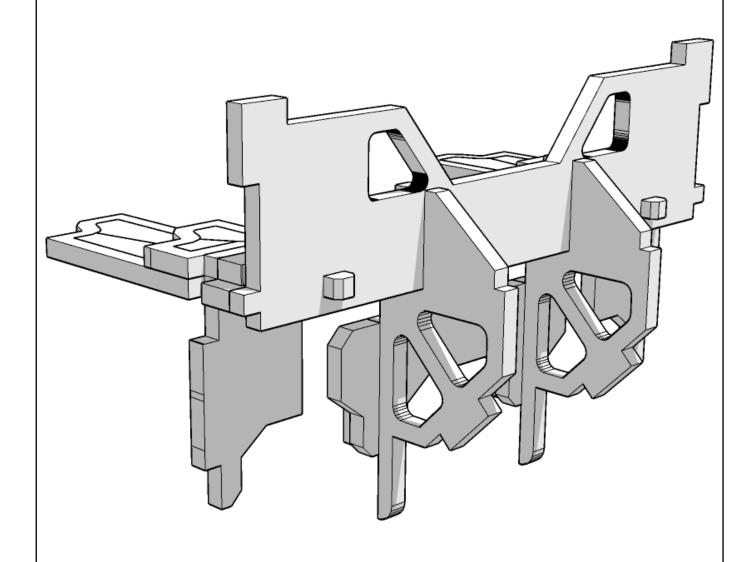

Sub-assembly complete.
This smaller construction is ready to add to the main kit

Assembly Complete! There could be more optional parts - check to the very end of instructions

FRAGILE: DO NOT BEND. "Bendy wood" is designed to curve around a designed frame only.