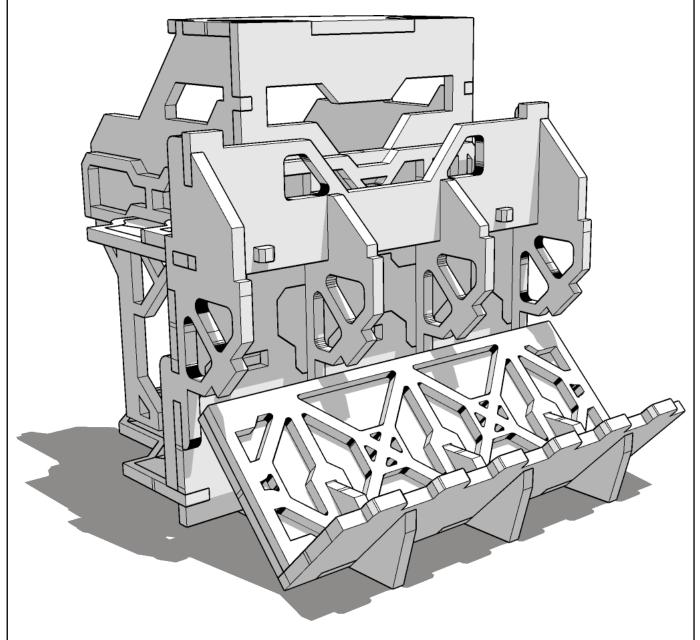

Sub-assembly complete.
This smaller construction is ready to add to the main kit

Assembly Complete! There could be more optional parts - check to the very end of instructions

FRAGILE: DO NOT BEND. "Bendy wood" is designed to curve around a designed frame only.