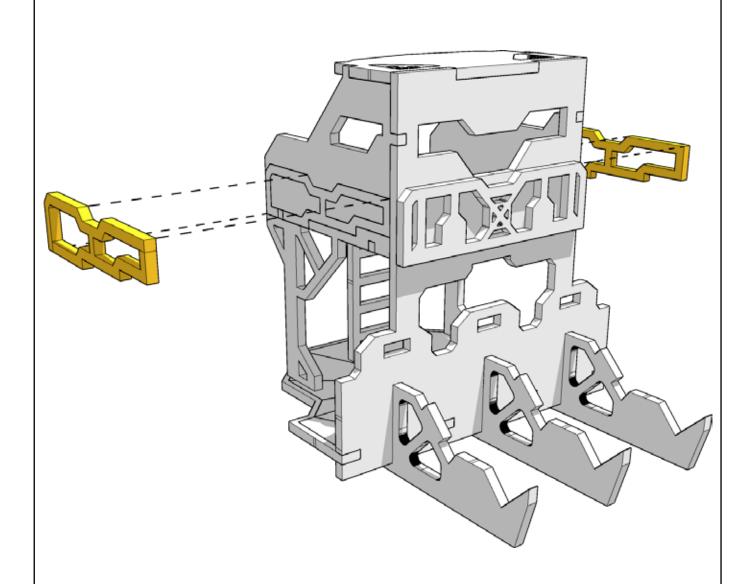

Look closely at this step -The process order or part used, may be specific

Repeat making this part the specified number of times

The next instruction step will be the same assembly so far, but from a different angle