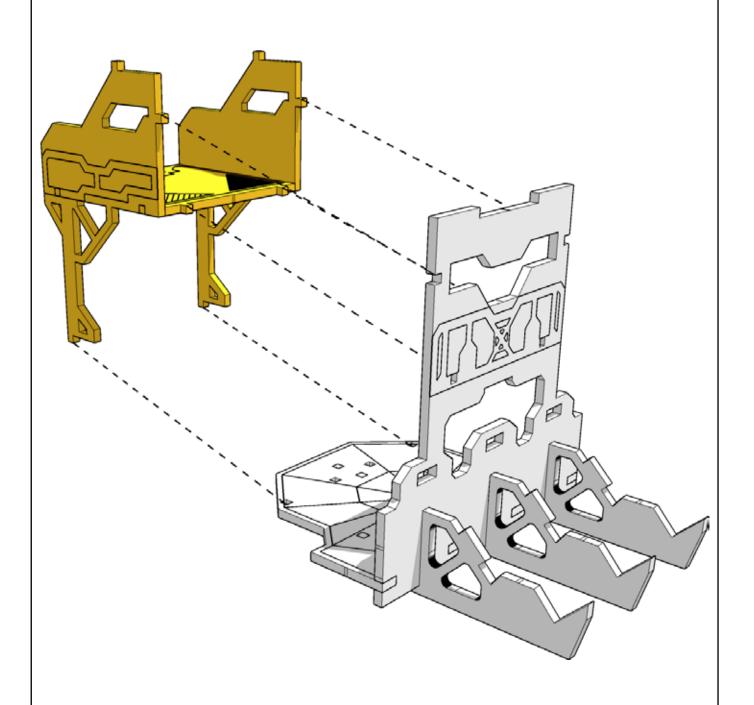

2

These are a series of icons that may be used throughout the instructions to help your assembly.

If in doubt, scroll ahead to confirm.



Do not glue this part



Carefully score and fold this part



This part - or its placement is completely optional



Look closely at this step -The process order or part used, may be specific



Repeat making this part the specified number of times



The next instruction step will be the same assembly so far, but from a different angle



Sub-assembly complete.
This smaller construction is ready to add to the main kit



Assembly Complete! There could be more optional parts - check to the very end of instructions



FRAGILE: DO NOT BEND. "Bendy wood" is designed to curve around a designed frame only.

































11



If building the upgrade version continue to next step. If you do NOT want the upgrade, skip to step 23































































**22** 



Upgraded version complete. Skip to step 25











24



The following steps are the same for the either the upgraded or non upgraded tower