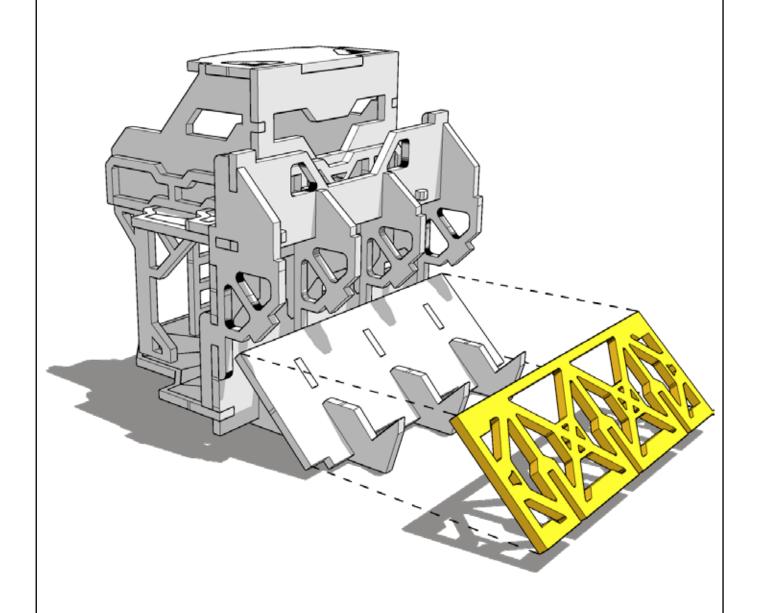

2

These are a series of icons that may be used throughout the instructions to help your assembly.

If in doubt, scroll ahead to confirm.

Do not glue this part

Carefully score and fold this part

This part - or its placement is completely optional

Look closely at this step -The process order or part used, may be specific

Repeat making this part the specified number of times

The next instruction step will be the same assembly so far, but from a different angle