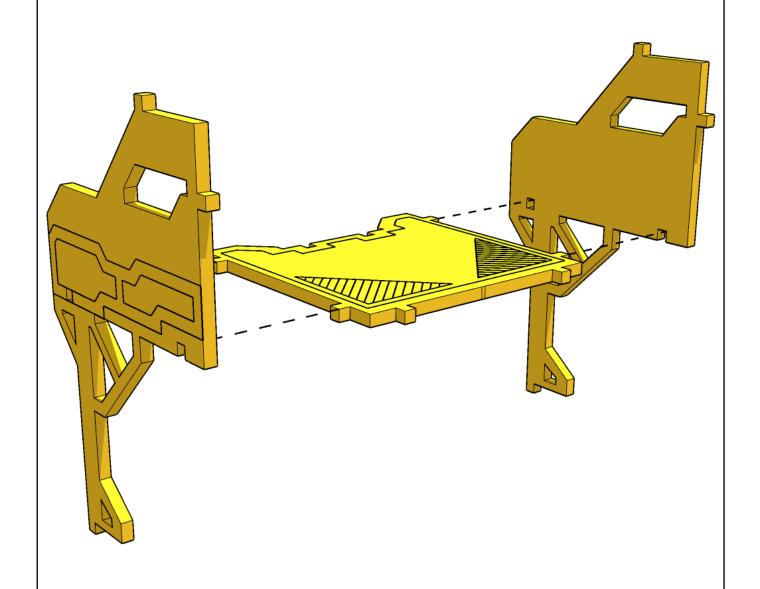

2

These are a series of icons that may be used throughout the instructions to help your assembly.

If in doubt, scroll ahead to confirm.



Do not glue this part



Carefully score and fold this part



This part - or its placement is completely optional



Look closely at this step -The process order or part used, may be specific



Repeat making this part the specified number of times



The next instruction step will be the same assembly so far, but from a different angle



Sub-assembly complete.
This smaller construction is ready to add to the main kit



Assembly Complete! There could be more optional parts - check to the very end of instructions



FRAGILE: DO NOT BEND. "Bendy wood" is designed to curve around a designed frame only.

































11



If building the upgrade version continue to next step. If you do NOT want the upgrade, skip to step 23































































**22** 



Upgraded version complete. Skip to step 25











24



The following steps are the same for the either the upgraded or non upgraded tower