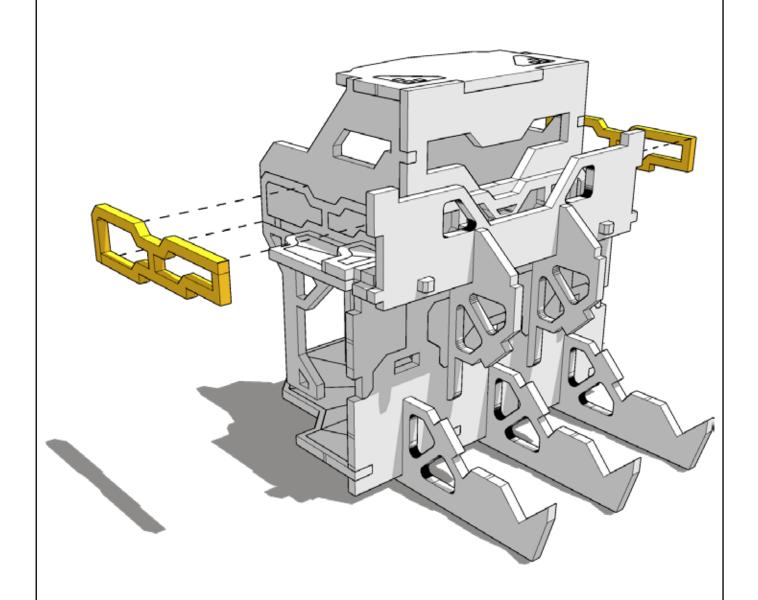

11

If building the upgrade version continue to next step. If you do NOT want the upgrade, skip to step 23

**22** 

Upgraded version complete. Skip to step 25

24

The following steps are the same for the either the upgraded or non upgraded tower