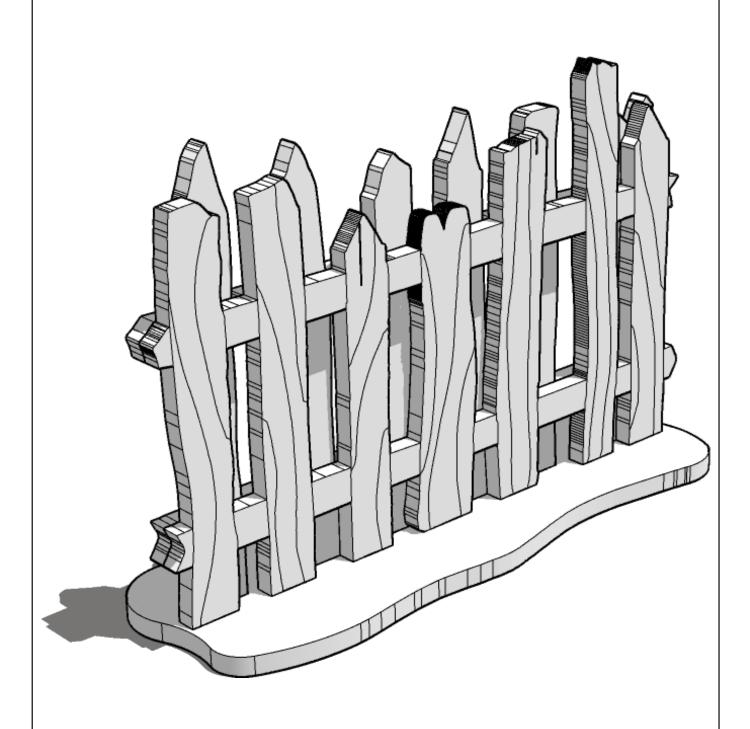

Legs and panels will all fit each other. Mix and match to preference

24

Live stock crate

**TT**COMBAT