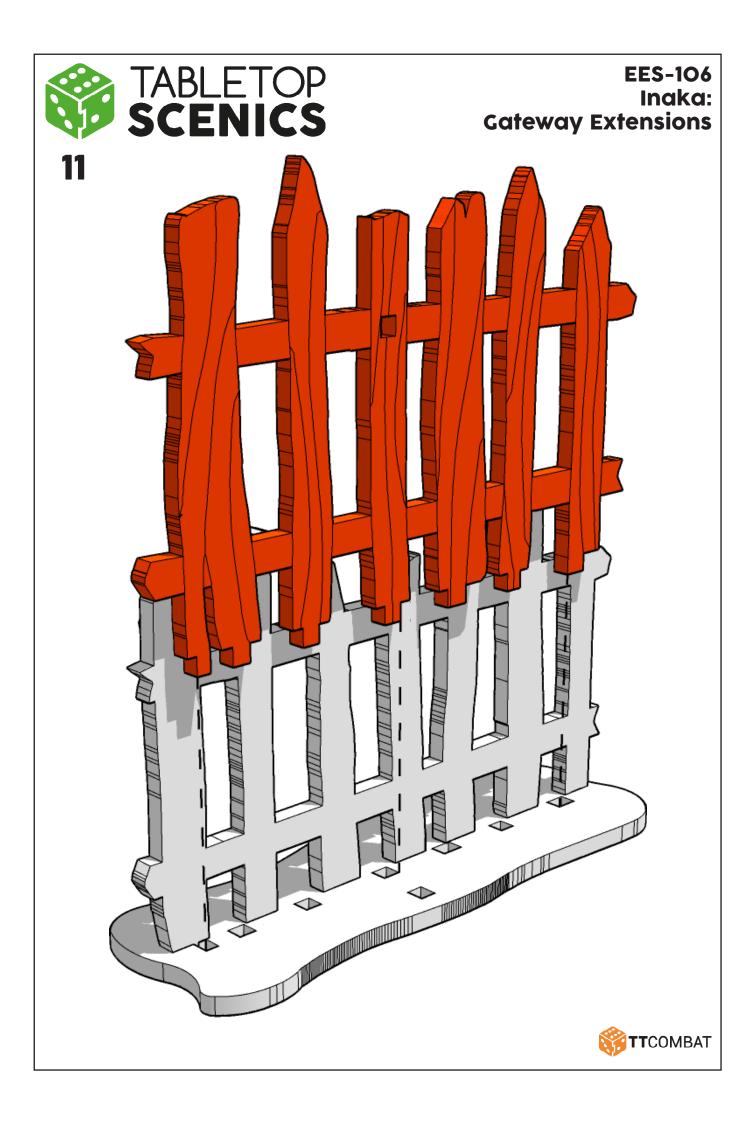

Legs and panels will all fit each other. Mix and match to preference

24

Live stock crate

**TT**COMBAT