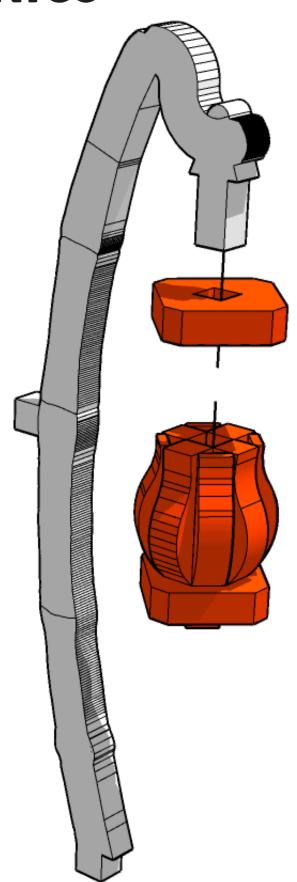

2

These are a series of icons that may be used throughout the instructions to help your assembly. If in doubt, scroll ahead to confirm.



Do not glue this part



Carefully score and fold this part



This part - or its placement is completely optional



Look closely at this step
- its process order or part
used may be specific



Repeat making this part the specified number of times



The next instruction step will be the same assembly so far, but from a different angle



Sub-assembly complete.
This smaller construction is ready to add to the main kit



Assembly Complete! There could be more optional parts - check to the very end of instructions







































































































21



Target Practice/Cover





**22** 



Legs and panels will all fit each other. Mix and match to preference









24



Live stock crate







































**TT**COMBAT