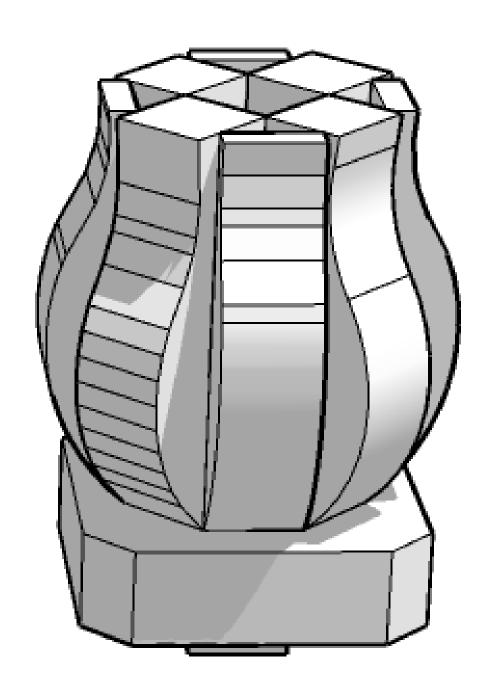

2

These are a series of icons that may be used throughout the instructions to help your assembly. If in doubt, scroll ahead to confirm.



Do not glue this part



Carefully score and fold this part



This part - or its placement is completely optional



Look closely at this step
- its process order or part
used may be specific



Repeat making this part the specified number of times



The next instruction step will be the same assembly so far, but from a different angle



Sub-assembly complete.
This smaller construction is ready to add to the main kit



Assembly Complete! There could be more optional parts - check to the very end of instructions







































































































21



Target Practice/Cover





**22** 



Legs and panels will all fit each other. Mix and match to preference









24



Live stock crate







































**TT**COMBAT