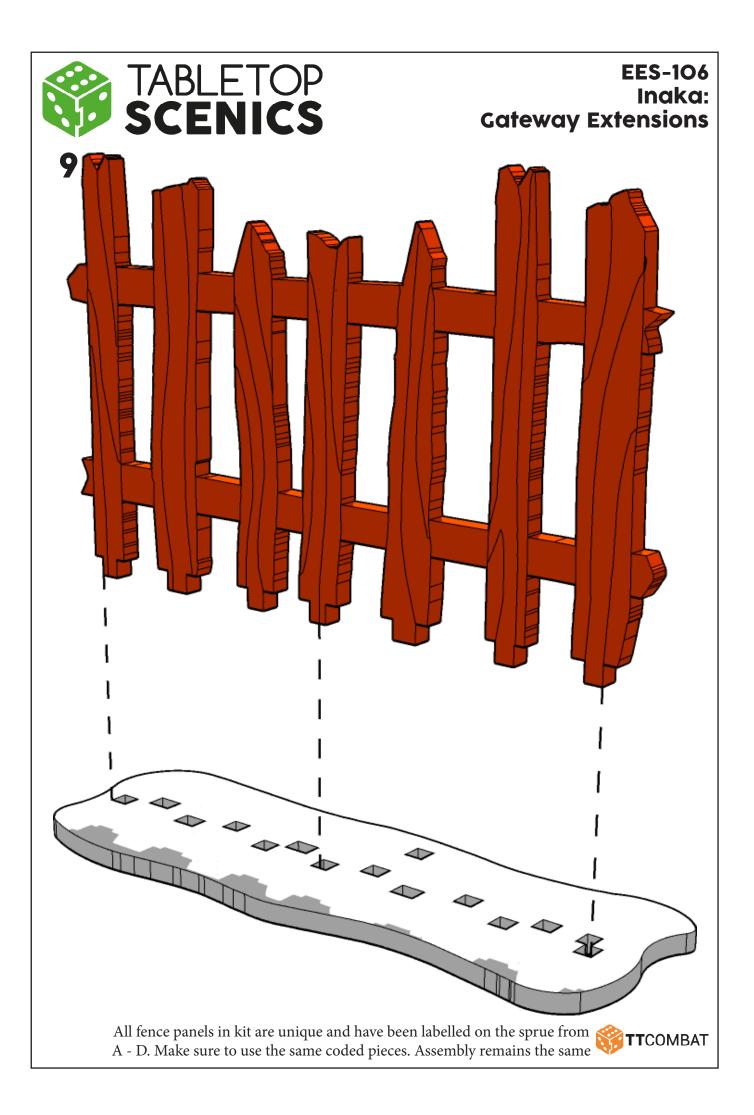

Legs and panels will all fit each other. Mix and match to preference

24

Live stock crate

**TT**COMBAT