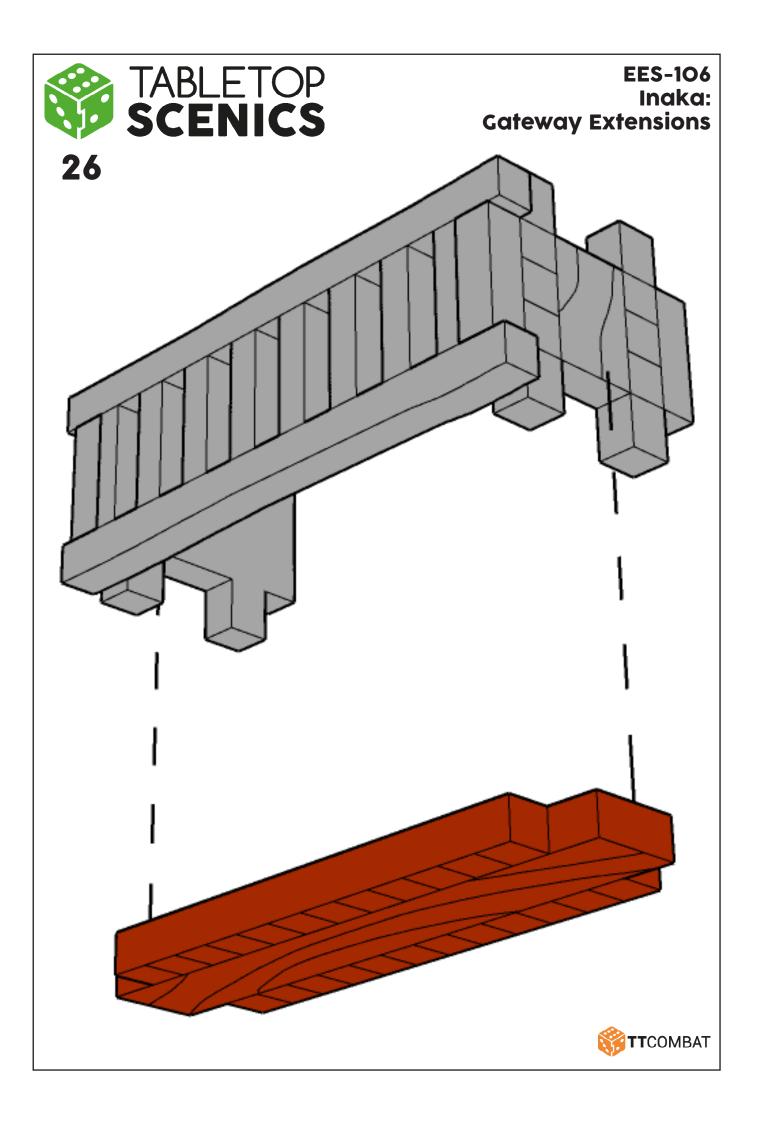

Legs and panels will all fit each other. Mix and match to preference

24

Live stock crate

**TT**COMBAT