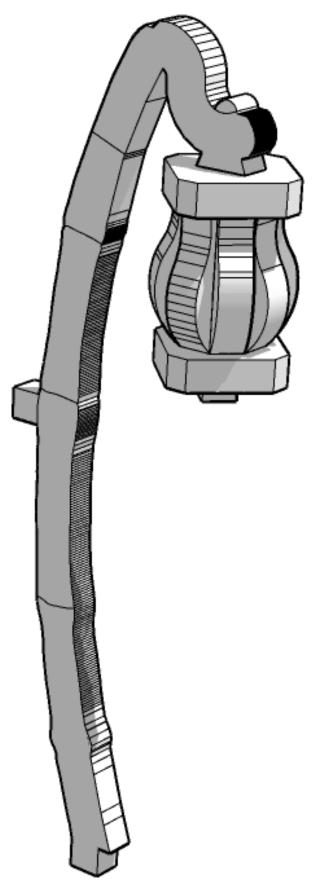

2

These are a series of icons that may be used throughout the instructions to help your assembly. If in doubt, scroll ahead to confirm.



Do not glue this part



Carefully score and fold this part



This part - or its placement is completely optional



Look closely at this step
- its process order or part
used may be specific



Repeat making this part the specified number of times



The next instruction step will be the same assembly so far, but from a different angle



Sub-assembly complete.
This smaller construction is ready to add to the main kit



Assembly Complete! There could be more optional parts - check to the very end of instructions







































































































21



Target Practice/Cover





**22** 



Legs and panels will all fit each other. Mix and match to preference









24



Live stock crate







































**TT**COMBAT