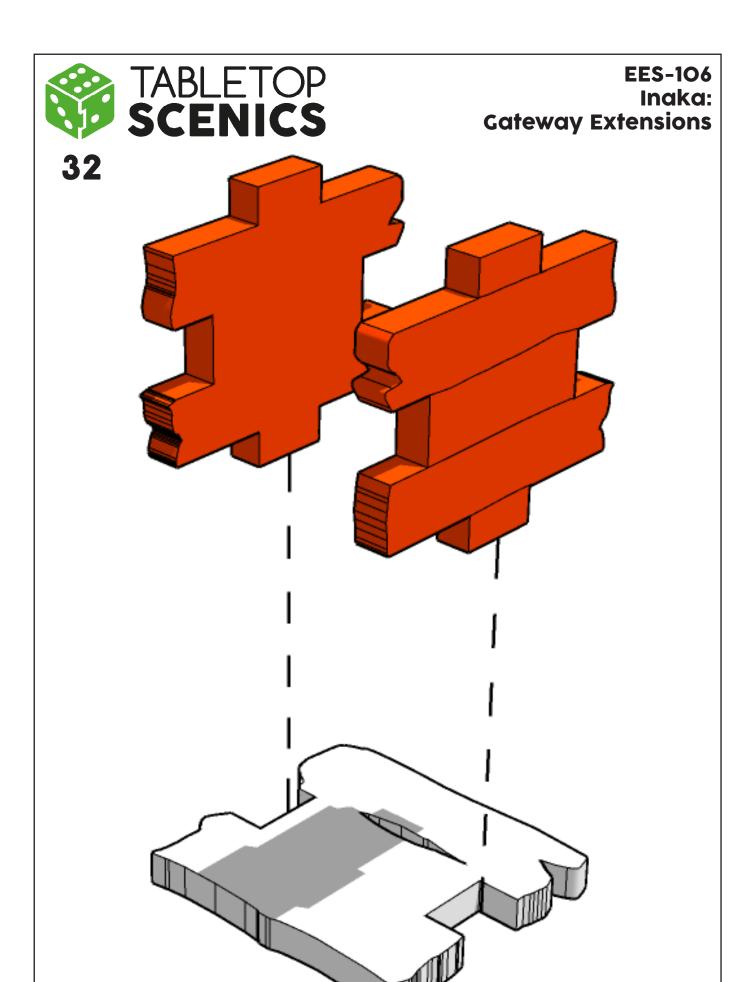

glue this part



Carefully score and fold this part



This part - or its placement is completely optional



Look closely at this step
- its process order or part
used may be specific



Repeat making this part the specified number of times



The next instruction step will be the same assembly so far, but from a different angle



Sub-assembly complete.
This smaller construction is ready to add to the main kit



Assembly Complete! There could be more optional parts - check to the very end of instructions







































































































21



Target Practice/Cover





**22** 



Legs and panels will all fit each other. Mix and match to preference









24



Live stock crate







































**TT**COMBAT