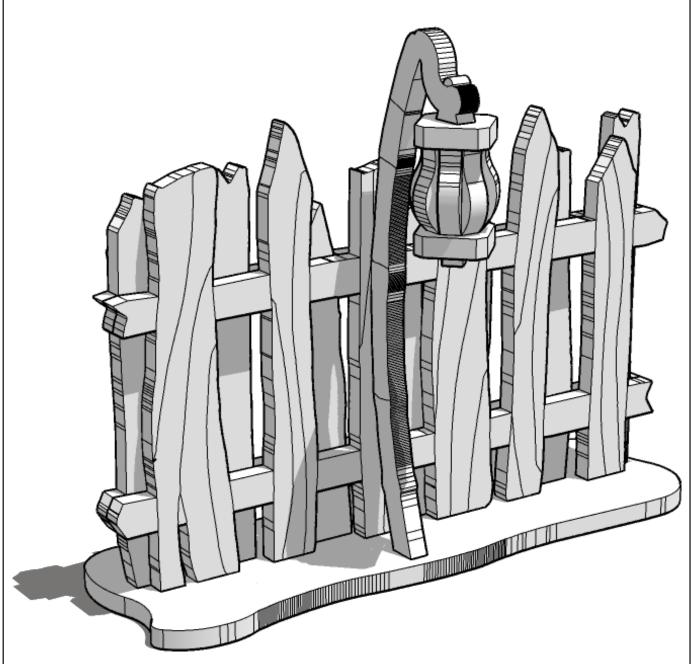

Legs and panels will all fit each other. Mix and match to preference

24

Live stock crate

**TT**COMBAT