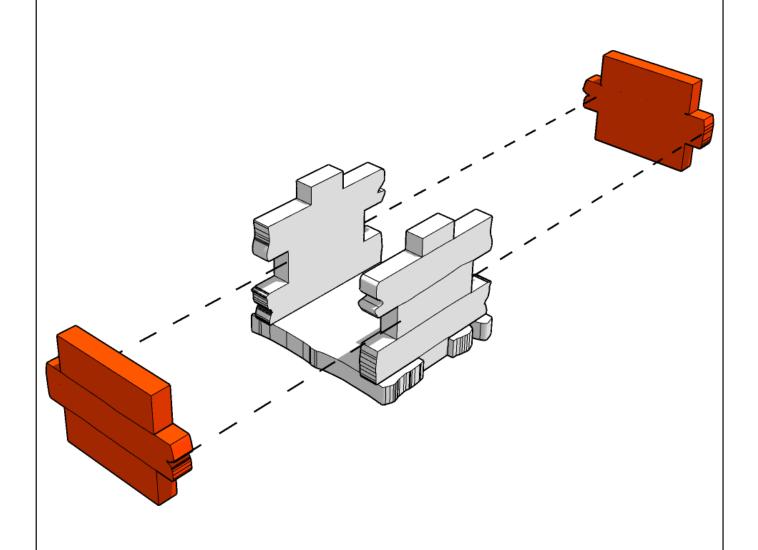

Carefully score and fold this part



This part - or its placement is completely optional



Look closely at this step
- its process order or part
used may be specific



Repeat making this part the specified number of times



The next instruction step will be the same assembly so far, but from a different angle



Sub-assembly complete.
This smaller construction is ready to add to the main kit



Assembly Complete! There could be more optional parts - check to the very end of instructions







































































































21



Target Practice/Cover





**22** 



Legs and panels will all fit each other. Mix and match to preference









24



Live stock crate







































**TT**COMBAT