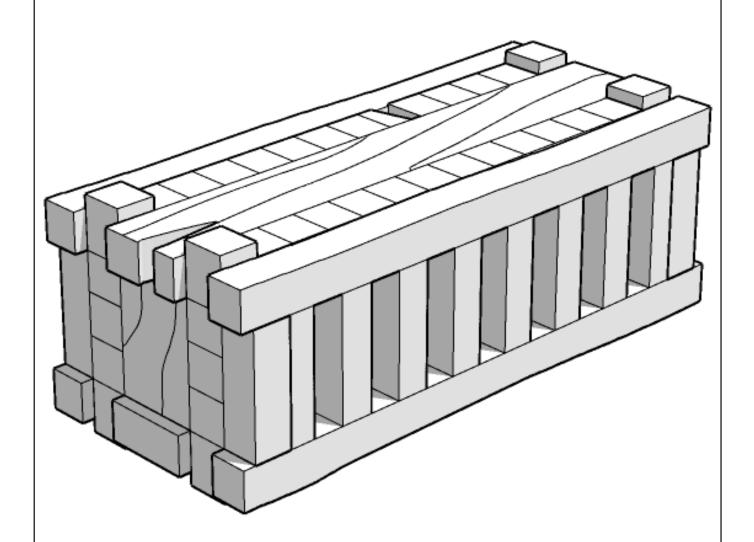

Do not glue this part



Carefully score and fold this part



This part - or its placement is completely optional



Look closely at this step
- its process order or part
used may be specific



Repeat making this part the specified number of times



The next instruction step will be the same assembly so far, but from a different angle



Sub-assembly complete.
This smaller construction is ready to add to the main kit



Assembly Complete! There could be more optional parts - check to the very end of instructions







































































































21



Target Practice/Cover





**22** 



Legs and panels will all fit each other. Mix and match to preference









24



Live stock crate







































**TT**COMBAT