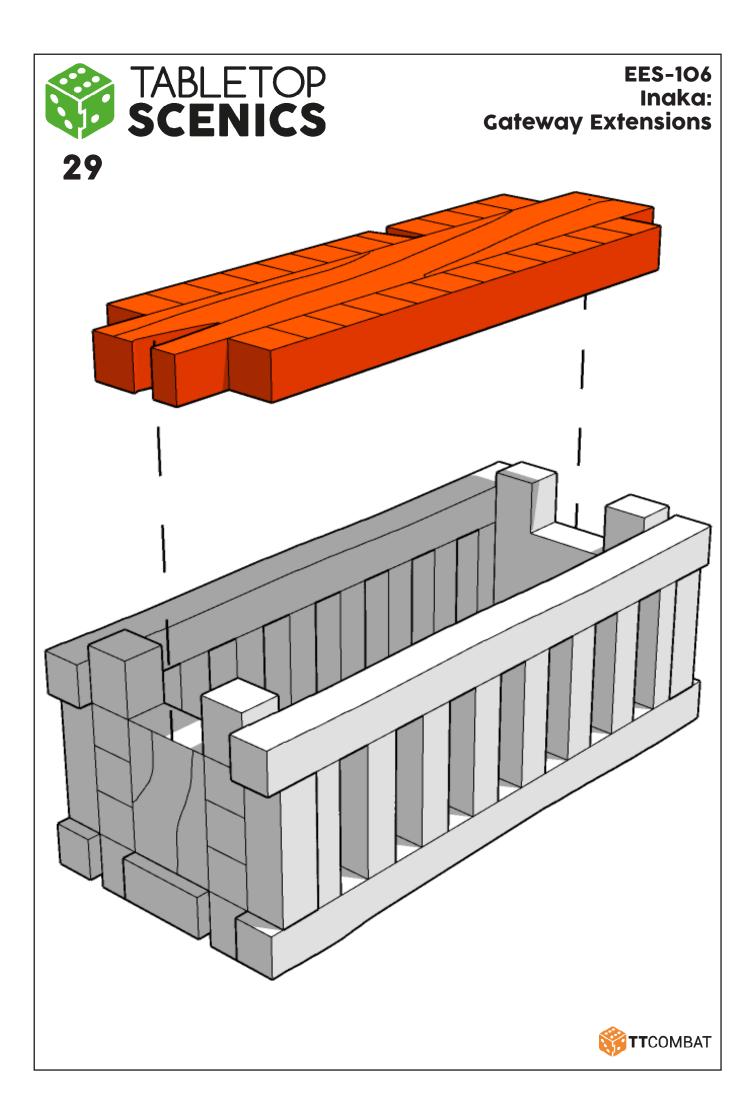

irm.



Do not glue this part



Carefully score and fold this part



This part - or its placement is completely optional



Look closely at this step
- its process order or part
used may be specific



Repeat making this part the specified number of times



The next instruction step will be the same assembly so far, but from a different angle



Sub-assembly complete.
This smaller construction is ready to add to the main kit



Assembly Complete! There could be more optional parts - check to the very end of instructions







































































































21



Target Practice/Cover





**22** 



Legs and panels will all fit each other. Mix and match to preference









24



Live stock crate







































**TT**COMBAT