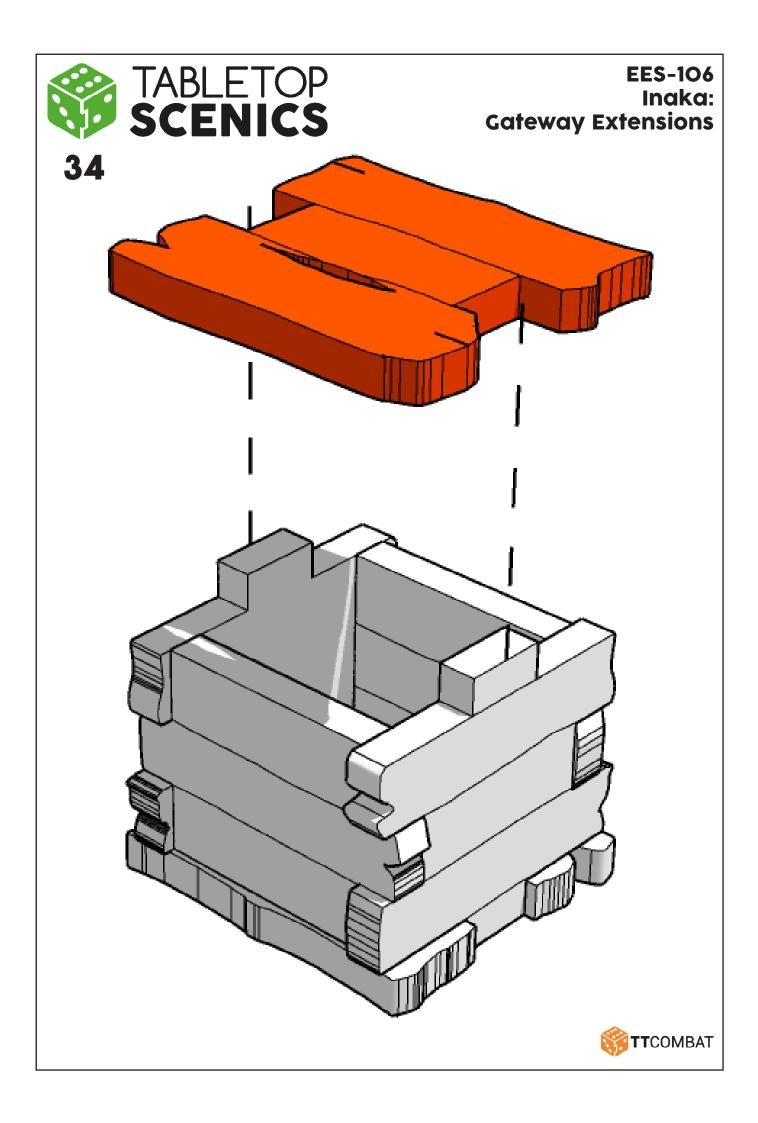

efully score and fold this part



This part - or its placement is completely optional



Look closely at this step
- its process order or part
used may be specific



Repeat making this part the specified number of times



The next instruction step will be the same assembly so far, but from a different angle



Sub-assembly complete.
This smaller construction is ready to add to the main kit



Assembly Complete! There could be more optional parts - check to the very end of instructions







































































































21



Target Practice/Cover





**22** 



Legs and panels will all fit each other. Mix and match to preference









24



Live stock crate







































**TT**COMBAT