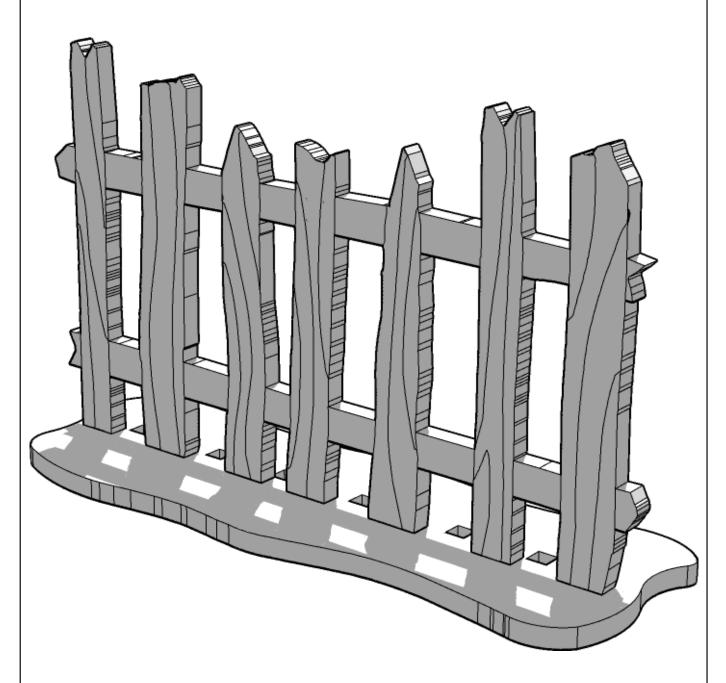

Legs and panels will all fit each other. Mix and match to preference

24

Live stock crate

**TT**COMBAT