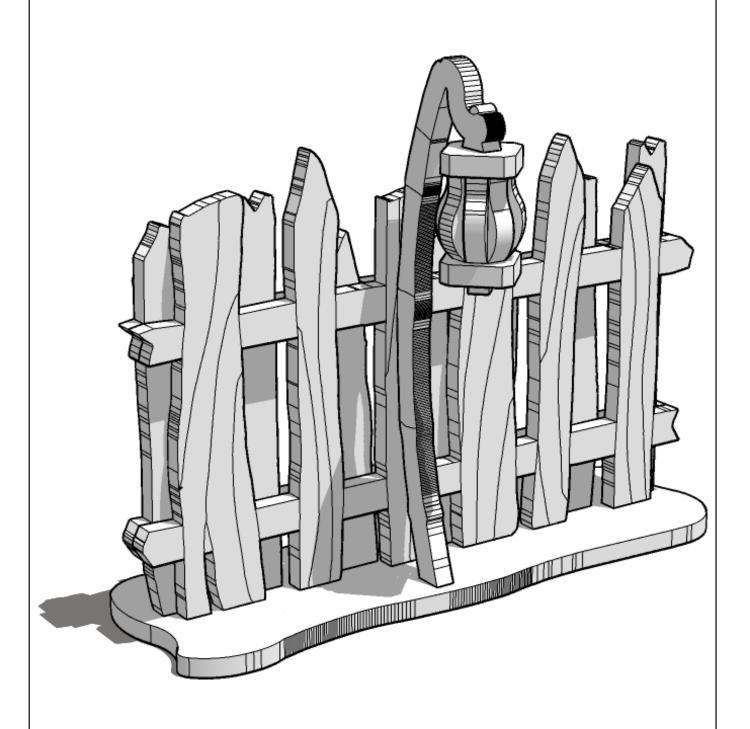

Legs and panels will all fit each other. Mix and match to preference

24

Live stock crate

**TT**COMBAT