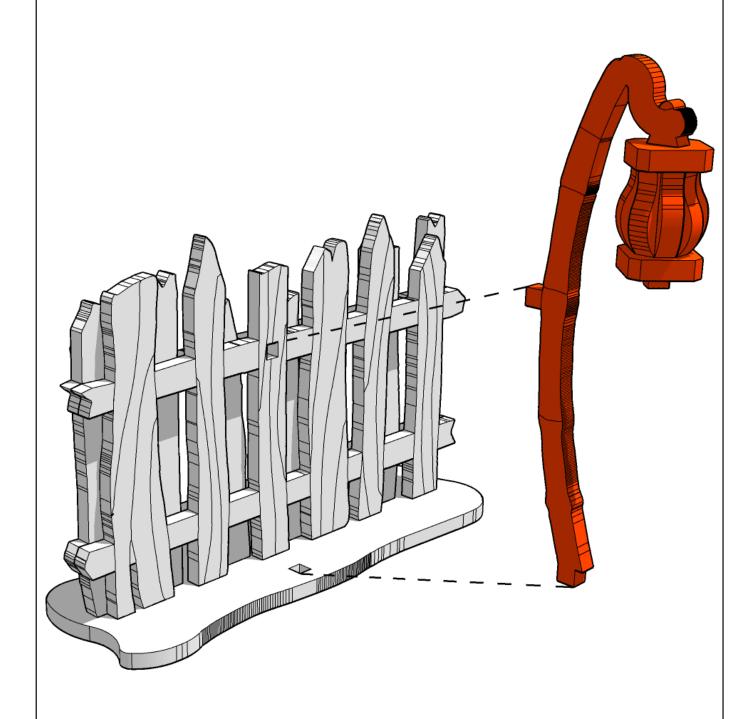

Legs and panels will all fit each other. Mix and match to preference

24

Live stock crate

**TT**COMBAT