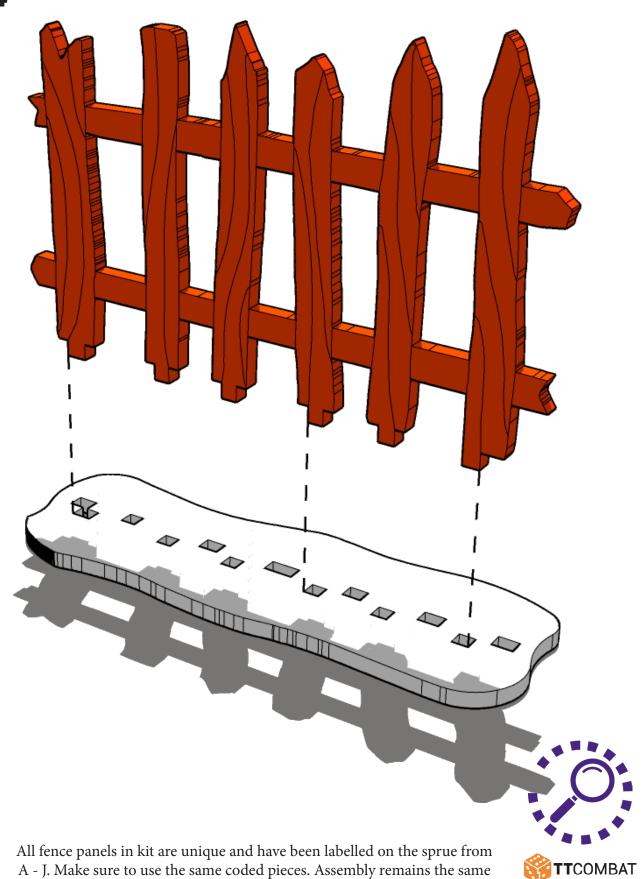

Legs and panels will all fit each other. Mix and match to preference

24

Live stock crate

**TT**COMBAT