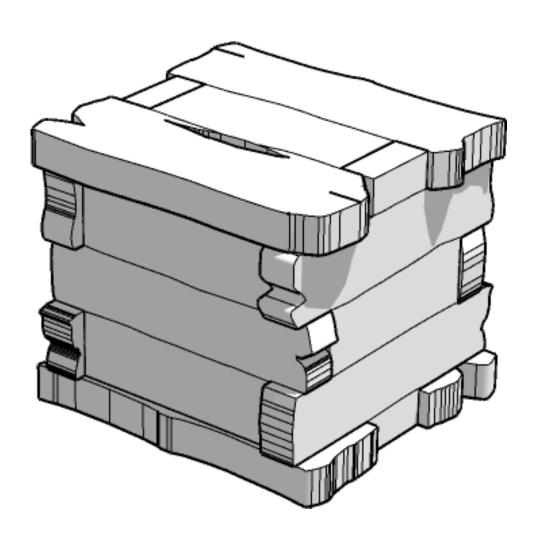

ly score and fold this part



This part - or its placement is completely optional



Look closely at this step
- its process order or part
used may be specific



Repeat making this part the specified number of times



The next instruction step will be the same assembly so far, but from a different angle



Sub-assembly complete.
This smaller construction is ready to add to the main kit



Assembly Complete! There could be more optional parts - check to the very end of instructions







































































































21



Target Practice/Cover





**22** 



Legs and panels will all fit each other. Mix and match to preference









24



Live stock crate







































**TT**COMBAT