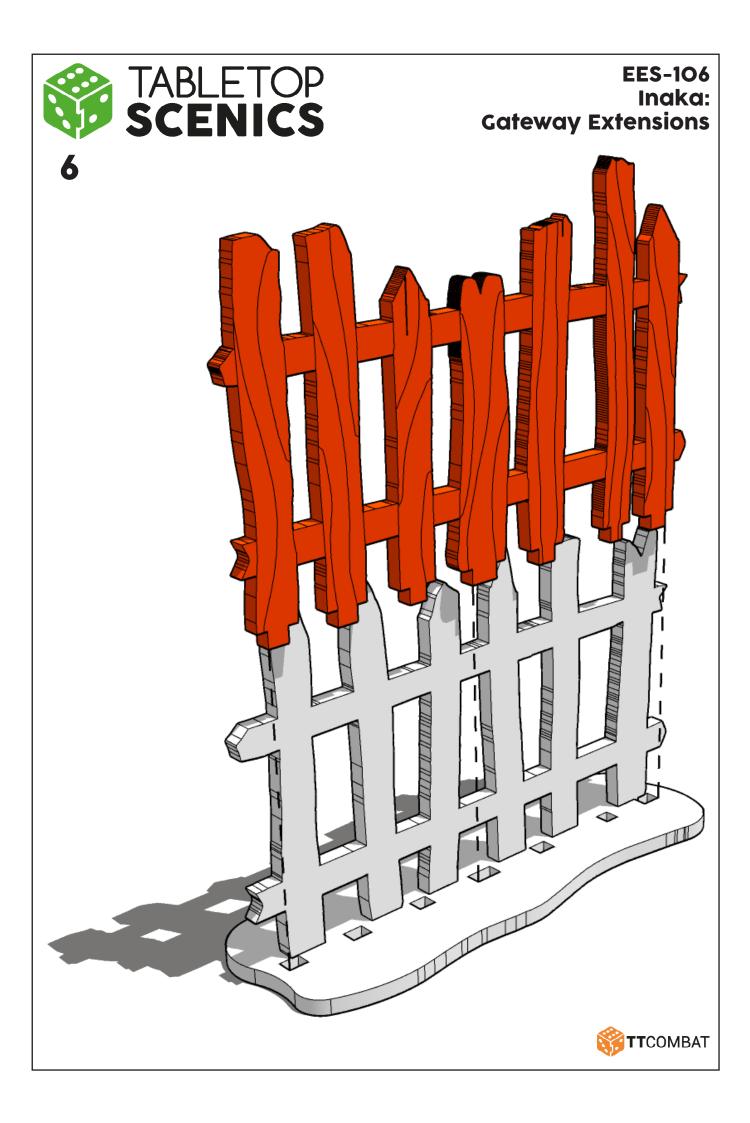

Legs and panels will all fit each other. Mix and match to preference

24

Live stock crate

**TT**COMBAT