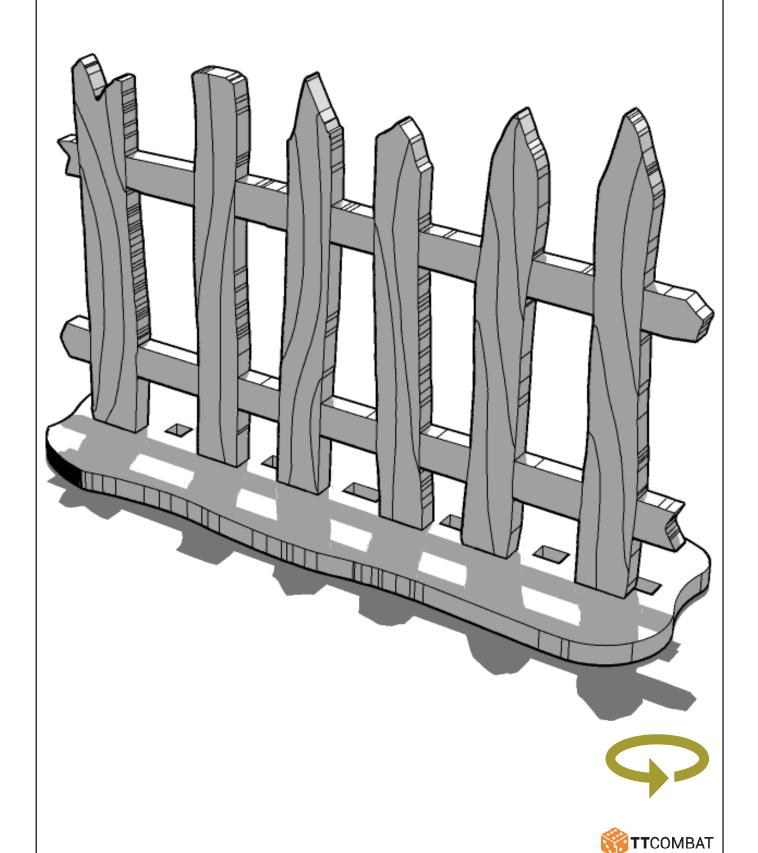

Legs and panels will all fit each other. Mix and match to preference

24

Live stock crate

**TT**COMBAT