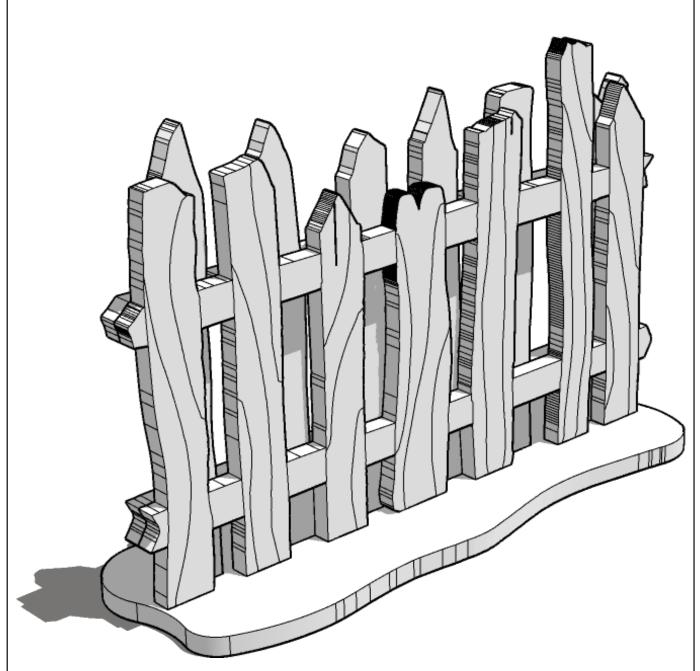

Legs and panels will all fit each other. Mix and match to preference

24

Live stock crate

**TT**COMBAT