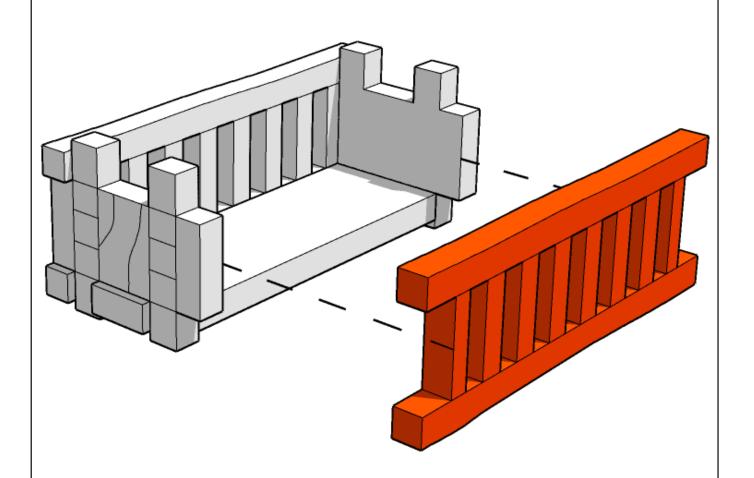

Legs and panels will all fit each other. Mix and match to preference

24

Live stock crate

**TT**COMBAT