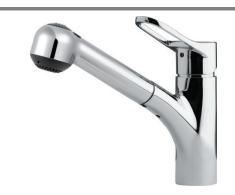

## **Pull Out Kitchen Faucet**

Model TAPO-2000-PC: Polished Chrome TAPO-2000-BN: Brushed Nickel

FEATURES TAPO-2000

- · Transitional solid brass body
- Lightweight pull out dual function spray/stream handspray
- Easy clean removable Aerator
- Extendable hose reaches all edges of sink and beyond. 20+ inches
- Ergonomic Ultrasmooth topmount handle
- Ceramic Disc Cartridge Lifetime Warranty
- Available in 2 finish options
- Oversized deck mounting locknut for ease of installation
- Hybrid stainless steel and nylon hoses for increased durability and flexibility
- All HamatUSA faucets are ICC certified to meet or exceed US State and Federal plumbing codes and low lead safety standards
- Limited Lifetime Warranty