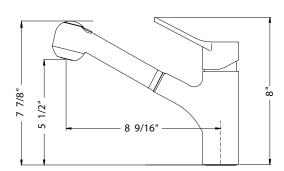

## **Pull Out Kitchen Faucet**

Model TAPO-2000-PC: Polished Chrome TAPO-2000-BN: Brushed Nickel

FEATURES TAPO-2000

- · Transitional solid brass body
- Lightweight pull out dual function spray/stream handspray
- Easy clean removable Aerator
- Extendable hose reaches all edges of sink and beyond. 20+ inches
- Ergonomic Ultrasmooth topmount handle
- Ceramic Disc Cartridge Lifetime Warranty
- Available in 2 finish options
- Oversized deck mounting locknut for ease of installation
- Hybrid stainless steel and nylon hoses for increased durability and flexibility
- All HamatUSA faucets are ICC certified to meet or exceed US State and Federal plumbing codes and low lead safety standards
- Limited Lifetime Warranty