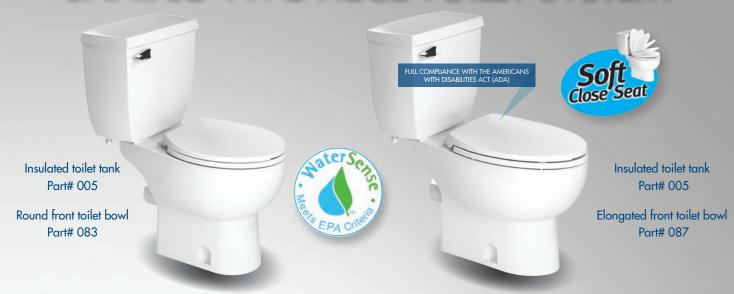

## SANIFLO TWO-PIECE TOILET SYSTEM

Saniflo's vitreous china toilets\* are designed to be durable with a high gloss finish for an easy clean surface. These floor mounted toilets have the desired height to meet comfort and aesthetics to provide a unique style. Recognized by the EPA as being under their water-saving Watersense program, our high-efficiency toilets use 1.28 gallons per flush. Complete toilet system comes with everything needed for installation **including a stylish soft-close toilet seat.** 

The 1.28 GPF Watersense toilet tank completes the system. Insulated from factory, this tank eliminates the water droplets created by condensation. It comes already assembled and equipped with all the necessary hardware to complete the installation.

\*Suitable for use with Saniaccess3, Saniplus, Sanibest Pro and Saniaccess2.