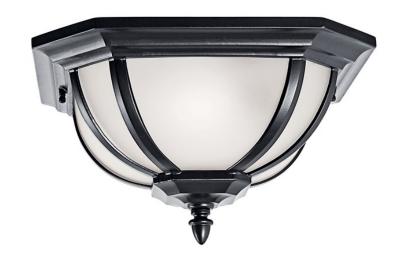

### **FIXTURE ATTRIBUTES**

Housing

Diffuser Description White Linen
Primary Material CAST ALUMINUM

**Product/Ordering Information** 

 SKU
 9848BK

 Finish
 Black

 Style
 Traditional

 UPC
 783927226929