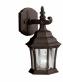

|
| Weight                             | 3.40 LBS                 |
| Height from center of Wall opening | 4.50"                    |
| (Spec Sheet)                       |                          |
| Height                             | 15.25"                   |
| Width                              | 7.25"                    |

#### **Light Source**

Lamp Included Lamp Type Light Source Max or Nominal Watt # of Bulbs/LED Modules Socket Type Socket Wire

#### **Mounting/Installation**

Interior/Exterior Location Rating Mounting Style Mounting Weight

#### **FIXTURE ATTRIBUTES**

Housing **Diffuser Description** Primary Material

Clear Beveled ALUMINUM

**Product/Ordering Information** SKU Finish

Style UPC **Finish Options** 

**Tannery Bronze** 

Black





## **ALSO IN THIS FAMILY**







9788TZ

9790BK



9789TZ





9790TZ

# **KICHLER**

Kichler.com