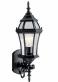

| Weight                             | 3.40 LBS                 |
| Height from center of Wall opening | 4.50"                    |
| (Spec Sheet)                       |                          |
| Height                             | 15.25"                   |
| Width                              | 7.25"                    |

#### **Light Source**

Lamp Included Lamp Type Light Source Max or Nominal Watt # of Bulbs/LED Modules Socket Type Socket Wire

#### **Mounting/Installation**

Interior/Exterior Location Rating Mounting Style Mounting Weight

#### **FIXTURE ATTRIBUTES**

Housing **Diffuser Description** Primary Material

Clear Beveled ALUMINUM

**Product/Ordering Information** SKU Finish

Style UPC **Finish Options** 

**Tannery Bronze** 

Black





## **ALSO IN THIS FAMILY**







9788TZ

9790BK



9789TZ





9790TZ

# **KICHLER**

Kichler.com