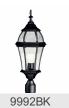

| 3.40 LBS                 |
| Height from center of Wall opening | 4.50"                    |
| (Spec Sheet)                       |                          |
| Height                             | 15.25"                   |
| Width                              | 7.25"                    |

#### **Light Source**

Lamp Included Lamp Type Light Source Max or Nominal Watt # of Bulbs/LED Modules Socket Type Socket Wire

#### **Mounting/Installation**

Interior/Exterior Location Rating Mounting Style Mounting Weight

#### **FIXTURE ATTRIBUTES**

Housing **Diffuser Description** Primary Material

Clear Beveled ALUMINUM

**Product/Ordering Information** SKU Finish

Style UPC **Finish Options** 

**Tannery Bronze** 

Black





## **ALSO IN THIS FAMILY**







9788TZ

9790BK



9789TZ





9790TZ

# **KICHLER**

Kichler.com