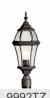

Weight                             | 3.40 LBS                 |
| Height from center of Wall opening | 4.50"                    |
| (Spec Sheet)                       |                          |
| Height                             | 15.25"                   |
| Width                              | 7.25"                    |

#### **Light Source**

Lamp Included Lamp Type Light Source Max or Nominal Watt # of Bulbs/LED Modules Socket Type Socket Wire

#### **Mounting/Installation**

Interior/Exterior Location Rating Mounting Style Mounting Weight

#### **FIXTURE ATTRIBUTES**

Housing **Diffuser Description** Primary Material

Clear Beveled ALUMINUM

**Product/Ordering Information** SKU Finish

Style UPC **Finish Options** 

**Tannery Bronze** 

Black





## **ALSO IN THIS FAMILY**







9788TZ

9790BK



9789TZ





9790TZ

# **KICHLER**

Kichler.com