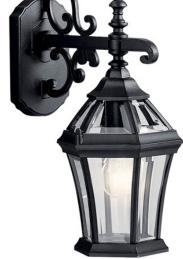

# Townhouse™ 15.25" 1 Light Wall Light Black

A19

1

100W

Medium 150"

Exterior

Wall Mount

3.40 LBS

9789BK

Traditional

783927165907

Black

Wet

#### **Certifications/Qualifications**

|                                    | www.kichler.com/warranty |
|------------------------------------|--------------------------|
| Dimensions                         |                          |
| Base Backplate                     | 4.50 X 7.00              |
| Extension                          | 9.00"                    |
| Weight                             | 3.40 LBS                 |
| Height from center of Wall opening | 4.50"                    |
| (Spec Sheet)                       |                          |
| Height                             | 15.25"                   |
| Width                              | 7.25"                    |

#### **FIXTURE ATTRIBUTES**

Housing **Diffuser Description** Primary Material

Clear Beveled ALUMINUM

**Product/Ordering Information** SKU Finish

Style UPC **Finish Options** 

**Tannery Bronze** 

Black