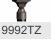

| 3.40 LBS                 |
| Height from center of Wall opening | 4.50"                    |
| (Spec Sheet)                       |                          |
| Height                             | 15.25"                   |
| Width                              | 7.25"                    |

#### **Light Source**

Lamp Included Lamp Type Light Source Max or Nominal Watt # of Bulbs/LED Modules Socket Type Socket Wire

#### **Mounting/Installation**

Interior/Exterior Location Rating Mounting Style Mounting Weight

#### **FIXTURE ATTRIBUTES**

Housing **Diffuser Description** Primary Material

Clear Beveled ALUMINUM

**Product/Ordering Information** SKU Finish

Style UPC **Finish Options** 

**Tannery Bronze** 

Black





## **ALSO IN THIS FAMILY**







9788TZ

9790BK



9789TZ





9790TZ

# **KICHLER**

Kichler.com