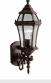

# Townhouse™ 15.25" 1 Light Wall Light Black

A19

1

100W

Medium 150"

Exterior

Wall Mount

3.40 LBS

9789BK

Traditional

783927165907

Black

Wet

#### **FIXTURE ATTRIBUTES**

Housing **Diffuser Description** Primary Material

Clear Beveled ALUMINUM

**Product/Ordering Information** SKU Finish

Style UPC **Finish Options** 

**Tannery Bronze** 

Black