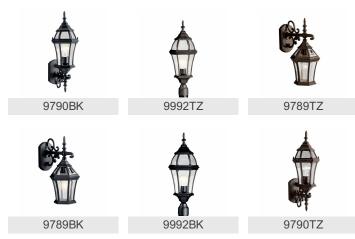

sing Diffuser Description Primary Material | Clear Beveled<br>CAST ALUMINUM |
|-----------------------------------------------|--------------------------------|
| Product/Ordering Information                  |                                |
| SKU                                           | 9788TZ                         |
| Finish                                        | Tannery Bronze                 |
| Style                                         | Traditional                    |
| UPC                                           | 783927165792                   |
| Finish Options                                |                                |
|                                               |                                |



Black



Tannery Bronze



## **ALSO IN THIS FAMILY**