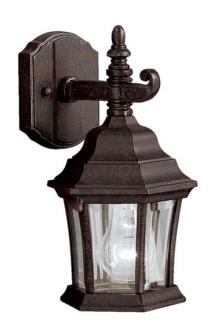

## **FIXTURE ATTRIBUTES**

| Housing Diffuser Description Primary Material | Clear Beveled<br>CAST ALUMINUM |
|-----------------------------------------------|--------------------------------|
| Product/Ordering Information                  |                                |
| SKU                                           | 9788TZ                         |
| Finish                                        | Tannery Bronze                 |
| Style                                         | Traditional                    |
| UPC                                           | 783927165792                   |
| Finish Options                                |                                |
|                                               |                                |