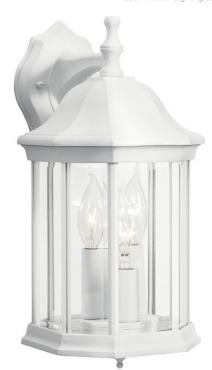

## **SPECIFICATIONS**

| Certifications/Qualifications                                                                                           |                                                                          |
|-------------------------------------------------------------------------------------------------------------------------|--------------------------------------------------------------------------|
|                                                                                                                         | www.kichler.com/warranty                                                 |
| Dimensions                                                                                                              |                                                                          |
| Base Backplate Extension Weight Height from center of Wall opening (Spec Sheet) Height Width                            | 4.25 X 5.75<br>8.50"<br>4.09 LBS<br>3.00"<br>13.75"<br>7.25"             |
| Light Source                                                                                                            | 7.20                                                                     |
| Bulb Product ID Lamp Included Lamp Type Light Source Max or Nominal Watt # of Bulbs/LED Modules Socket Type Socket Wire | 4064CLR<br>Not Included<br>B<br>Incandescent<br>60W<br>3<br>CAND<br>105" |
| Mounting/Installation                                                                                                   |                                                                          |

## **FIXTURE ATTRIBUTES**

Black

White

Interior/Exterior

Location Rating

Mounting Style

| FIXTURE ATTRIBUTES                       |                                                |
|------------------------------------------|------------------------------------------------|
| Housing                                  |                                                |
| Diffuser Description<br>Primary Material | Clear Beveled<br>Cast Aluminum                 |
| Product/Ordering Information             |                                                |
| SKU<br>Finish<br>Style<br>UPC            | 9777WH<br>White<br>Traditional<br>783927977791 |
| Finish Options                           |                                                |

Exterior

Wall Mount

CSA UL Listed Wet