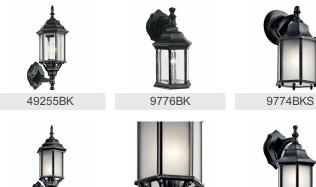

|
| Interior/Exterior                                                                                       | Exterior                                                          |

## **FIXTURE ATTRIBUTES**

Location Rating

Mounting Style

Mounting Weight

| Housing                      |               |
|------------------------------|---------------|
| Diffuser Description         | Clear Beveled |
| Primary Material             | Cast Aluminum |
| Product/Ordering Information |               |
| SKU                          | 9774BK        |
| Finish                       | Black         |
| Style                        | Traditional   |
| UPC                          | 783927010429  |

Wet

Wall Mount

1.75 LBS

# **Finish Options**



Black



Black





## **ALSO IN THIS FAMILY**







9776BKS