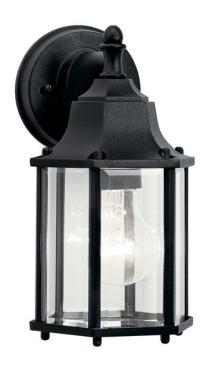

# **SPECIFICATIONS**

| Certifications/Qualifications                                                                           |                                                                   |
|---------------------------------------------------------------------------------------------------------|-------------------------------------------------------------------|
|                                                                                                         | www.kichler.com/warranty                                          |
| Dimensions                                                                                              |                                                                   |
| Base Backplate Extension Weight Height from center of Wall opening (Spec Sheet) Height Width            | 4.50 DIA<br>6.25"<br>1.75 LBS<br>2.25"<br>10.25"<br>5.50"         |
| Light Source                                                                                            |                                                                   |
| Lamp Included Lamp Type Light Source Max or Nominal Watt # of Bulbs/LED Modules Socket Type Socket Wire | Not Included<br>A19<br>Incandescent<br>60W<br>1<br>Medium<br>105" |
| Mounting/Installation                                                                                   |                                                                   |
| Interior/Exterior                                                                                       | Exterior                                                          |

## **FIXTURE ATTRIBUTES**

Location Rating

Mounting Style

Mounting Weight

| Housing                      |               |
|------------------------------|---------------|
| Diffuser Description         | Clear Beveled |
| Primary Material             | Cast Aluminum |
| Product/Ordering Information |               |
| SKU                          | 9774BK        |
| Finish                       | Black         |
| Style                        | Traditional   |
| UPC                          | 783927010429  |

Wet

Wall Mount

1.75 LBS