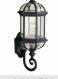

# Barrie 15.5" 1 Light Wall Light Black

### **FIXTURE ATTRIBUTES**

Housing **Diffuser Description** Primary Material

**Product/Ordering Information** SKU Finish

Style UPC **Finish Options** 

Black

**Tannery Bronze** 

**Clear Beveled** CAST ALUMINUM

Wet

9735BK Black Traditional 783927175814

9735TZ

9736BK

9835BK

© 2021 Kichler Lighting LLC. All Rights Reserved.

9735BK

1