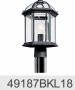

# Barrie 15.5" 1 Light Wall Light Black

### **FIXTURE ATTRIBUTES**

Housing **Diffuser Description** Primary Material

**Product/Ordering Information** SKU Finish

Style UPC **Finish Options** 

Black

**Tannery Bronze** 

**Clear Beveled** CAST ALUMINUM

Wet

9735BK Black Traditional 783927175814

9735TZ

9736BK

9835BK

© 2021 Kichler Lighting LLC. All Rights Reserved.

9735BK

1