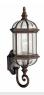

# Barrie 15.5" 1 Light Wall Light Black

### **FIXTURE ATTRIBUTES**

Housing **Diffuser Description** Primary Material

**Product/Ordering Information** SKU Finish

Style UPC **Finish Options** 

Black

**Tannery Bronze** 

**Clear Beveled** CAST ALUMINUM

Wet

9735BK Black Traditional 783927175814

9735TZ

9736BK

9835BK

© 2021 Kichler Lighting LLC. All Rights Reserved.

9735BK

1