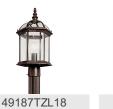

### **FIXTURE ATTRIBUTES**

Housing **Diffuser Description** Primary Material

**Product/Ordering Information** SKU Finish

Style UPC **Finish Options** 

Black

**Tannery Bronze** 

**Clear Beveled** CAST ALUMINUM

Wet

9735BK Black Traditional 783927175814

9735TZ

9736BK

9835BK

© 2021 Kichler Lighting LLC. All Rights Reserved.

9735BK

1