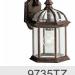

# Barrie 15.5" 1 Light Wall Light Black

### **FIXTURE ATTRIBUTES**

Housing **Diffuser Description** Primary Material

**Product/Ordering Information** SKU Finish

Style UPC **Finish Options** 

Black

**Tannery Bronze** 

**Clear Beveled** CAST ALUMINUM

Wet

9735BK Black Traditional 783927175814

9735TZ

9736BK

9835BK

© 2021 Kichler Lighting LLC. All Rights Reserved.

9735BK

1