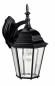

### Madison 1 Light Wall Light Tannery Bronze™

www.kichler.com/warranty

4.50 X 7.75 10.25" 5.00 LBS 6.50"

17.00" 9.25"

A19

1

Medium 150"

Exterior

### Housing

SKU

Finish

Style

UPC

**Diffuser Description** Primary Material

**Clear Beveled** ALUMINUM

Wall Mounted

### **Finish Options**

Black

Tannery Bronze

9653BK

9655BK

© 2021 Kichler Lighting LLC. All Rights Reserved.