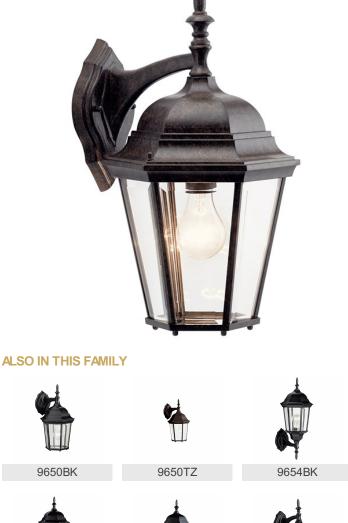

### Madison 1 Light Wall Light Tannery Bronze™

www.kichler.com/warranty

4.50 X 7.75 10.25" 5.00 LBS 6.50"

17.00" 9.25"

A19

1

Medium 150"

Exterior

### Housing

SKU

Finish

Style

UPC

**Diffuser Description** Primary Material

**Clear Beveled** ALUMINUM

Wall Mounted