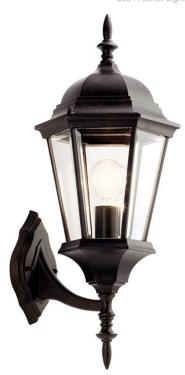

## **SPECIFICATIONS**

| 0. 2011 107 1110110                             |                                     |
|-------------------------------------------------|-------------------------------------|
| Certifications/Qualifications                   |                                     |
|                                                 | www.kichler.com/warranty            |
| Dimensions                                      |                                     |
| Base Backplate                                  | 4.50 X 7.50                         |
| Extension                                       | 10.00"                              |
| Weight                                          | 4.35 LBS                            |
| Height from center of Wall opening (Spec Sheet) | 16.50"                              |
| Height                                          | 22.75"                              |
| Width                                           | 9.50"                               |
| Light Source                                    |                                     |
| Lamp Included<br>Lamp Type<br>Light Source      | Not Included<br>A19<br>Incandescent |

150W

Medium

105"

Mounting/Installation

# of Bulbs/LED Modules

Max or Nominal Watt

Socket Type

Socket Wire

Interior/Exterior Exterior
Location Rating Wet
Mounting Style Wall Mount

## **FIXTURE ATTRIBUTES**

| TIXTORE ATTRIBUTES                       |                                                         |
|------------------------------------------|---------------------------------------------------------|
| Housing                                  |                                                         |
| Diffuser Description<br>Primary Material | Clear Beveled<br>ALUMINUM                               |
| Product/Ordering Information             |                                                         |
| SKU<br>Finish<br>Style<br>UPC            | 9654TZ<br>Tannery Bronze<br>Traditional<br>783927136525 |
| Finish Ontions                           |                                                         |

Black

Tannery Bronze