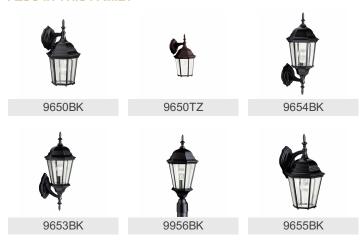

TURE ATTRIBUTES**

| TIXTORE ATTRIBUTES                       |                                                         |
|------------------------------------------|---------------------------------------------------------|
| Housing                                  |                                                         |
| Diffuser Description<br>Primary Material | Clear Beveled<br>ALUMINUM                               |
| Product/Ordering Information             |                                                         |
| SKU<br>Finish<br>Style<br>UPC            | 9654TZ<br>Tannery Bronze<br>Traditional<br>783927136525 |
| Finish Ontions                           |                                                         |





Black



Tannery Bronze



## **ALSO IN THIS FAMILY**