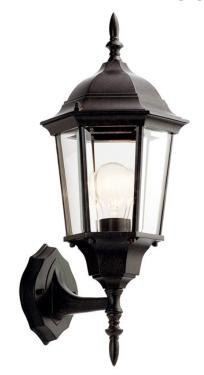

## **SPECIFICATIONS**

| Certifications/Qualifications                   |                          |
|-------------------------------------------------|--------------------------|
|                                                 | www.kichler.com/warranty |
| Dimensions                                      | 4 50 75 75               |
| Base Backplate Extension                        | 4.50 X 5.75<br>8.50"     |
| Weight                                          | 4.00 LBS                 |
| Height from center of Wall opening (Spec Sheet) | 15.50"                   |
| Height                                          | 19.75"                   |
| Width                                           | 8.00"                    |
| Light Source                                    |                          |
| Lamp Included                                   | Not Included<br>A19      |
| Lamp Type<br>Light Source                       | Incandescent             |
| Max or Nominal Watt                             | 100W                     |
| # of Bulbs/LED Modules                          | 1                        |
| Socket Type                                     | Medium                   |
| Socket Wire                                     | 105"                     |
| Mounting/Installation                           |                          |
| Interior/Exterior                               | Exterior                 |
| Location Rating                                 | Wet                      |

Mounting Style

| FIXTURE ATTRIBUTES                            |                                         |
|-----------------------------------------------|-----------------------------------------|
| Housing Diffuser Description Primary Material | Clear Beveled<br>ALUMINUM               |
| Product/Ordering Information                  | 005277                                  |
| SKU<br>Finish<br>Style                        | 9653TZ<br>Tannery Bronze<br>Traditional |
| UPC                                           | 783927136518                            |
| Finish Options                                |                                         |
|                                               |                                         |

Wall Mount