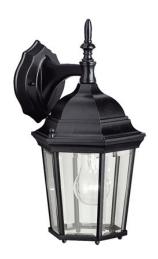

## **SPECIFICATIONS**

| Certifications/Qualifications                                                                | www.kichler.com/warranty                            |
|----------------------------------------------------------------------------------------------|-----------------------------------------------------|
|                                                                                              | www.kichier.com/warranty                            |
| Dimensions                                                                                   |                                                     |
| Base Backplate Extension Weight Height from center of Wall opening (Spec Sheet) Height Width | 4.50 X 5.75<br>8.50"<br>4.00 LBS<br>4.25"<br>14.50" |
| vviatn                                                                                       | 8.00"                                               |
| Light Source                                                                                 |                                                     |
| Lamp Included<br>Lamp Type<br>Light Source                                                   | Not Included<br>A19<br>Incandescent                 |

## **FIXTURE ATTRIBUTES**

| Housing Diffuser Description Primary Material | Clear Beveled<br>ALUMINUM |
|-----------------------------------------------|---------------------------|
| Product/Ordering Information                  |                           |
| SKU                                           | 9650BK                    |
| Finish                                        | Black                     |
| Style                                         | Traditional               |
| UPC                                           | 783927161329              |
| Finish Ontions                                |                           |