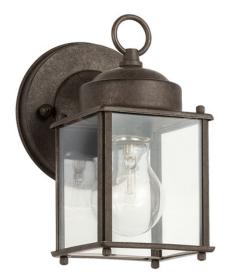

# 8.25" 1 Light Wall Light Tannery Bronze™

#### **FIXTURE ATTRIBUTES**

Housing **Diffuser Description** Primary Material

Clear Aluminum

| Product/Ordering Information |         |
|------------------------------|---------|
| SKU                          | 9611TZ  |
| Finish                       | Tannery |

| Tannery Bronze |
|----------------|
| Traditional    |
| 783927160575   |
|                |