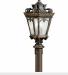

ight Pendant Textured Black

#### **SPECIFICATIONS**

#### **Certifications/Qualifications**

#### **Light Source**

Lamp Included Lamp Type Light Source Max or Nominal Watt # of Bulbs/LED Modules Socket Type Socket Wire

47.50" 123.00" 25.50" Not Included A19 Incandescent

#### Mounting/Installation

Interior/Exterior Location Rating Mounting Style Mounting Weight

#### **FIXTURE ATTRIBUTES**

Housing

**Diffuser Description** Primary Material

Clear Seeded Aluminum

Exterior

Independent

109.50 LBS

Damp

**Product/Ordering Information** SKU 9568BKT Finish **Textured Black** Style Traditional UPC 783927394970

#### **Finish Options**



Textured Black

# www.kichler.com/warranty

# 9.25 DIA 72" 126.00 LBS

100W 8 Medium 105"

#### **ALSO IN THIS FAMILY**







9358LD

9357BKT

9357LD







9559LD

9558LD

9359BKT

## **KICHLER**