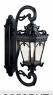

### Tournai<sup>™</sup> 8 Light Pendant Textured Black

**Product/Ordering Information** SKU 9568BKT Finish **Textured Black** Style Traditional UPC 783927394970