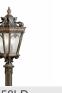

ht Pendant Textured Black

#### **SPECIFICATIONS**

#### **Certifications/Qualifications**

#### **Light Source**

Lamp Included Lamp Type Light Source Max or Nominal Watt # of Bulbs/LED Modules Socket Type Socket Wire

47.50" 123.00" 25.50" Not Included A19 Incandescent

#### Mounting/Installation

Interior/Exterior Location Rating Mounting Style Mounting Weight

#### **FIXTURE ATTRIBUTES**

Housing

**Diffuser Description** Primary Material

Clear Seeded Aluminum

Exterior

Independent

109.50 LBS

Damp

**Product/Ordering Information** SKU 9568BKT Finish **Textured Black** Style Traditional UPC 783927394970

#### **Finish Options**



Textured Black

# www.kichler.com/warranty

# 9.25 DIA 72" 126.00 LBS

100W 8 Medium 105"

#### **ALSO IN THIS FAMILY**







9358LD

9357BKT

9357LD







9559LD

9558LD

9359BKT

## **KICHLER**