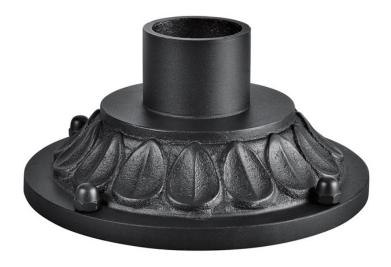

## **FIXTURE ATTRIBUTES**

| <b>Housing</b><br>Primary Material | CAST ALUMINUM  |
|------------------------------------|----------------|
| Product/Ordering Information       |                |
| SKU                                | 9540BKT        |
| Finish                             | Textured Black |
| Style                              | Other          |
| UPC                                | 783927427982   |
| Finish Ontions                     |                |

Londonderry

Textured Black