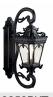

# Tournai<sup>™</sup> 4 Light Wall Light Textured Black

## **FIXTURE ATTRIBUTES**

Housing **Diffuser Description** Primary Material

Clear Seeded ALUMINUM

9360BKT

Traditional

**Textured Black** 

783927395243