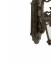

# Tournai<sup>™</sup> 4 Light Wall Light Textured Black

### **Certifications/Qualifications**

| Dimensions                         |             |
|------------------------------------|-------------|
| Base Backplate                     | 8.75 X 36.5 |
| Extension                          | 25.00"      |
| Weight                             | 66.00 LBS   |
| Height from center of Wall opening | 27.00"      |
| (Spec Sheet)                       |             |
| Height                             | 46.00"      |
| Width                              | 17.00"      |

## **FIXTURE ATTRIBUTES**

Housing **Diffuser Description** Primary Material

Clear Seeded ALUMINUM

9360BKT

Traditional

**Textured Black** 

783927395243