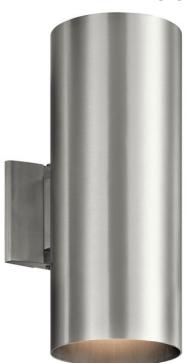

## **SPECIFICATIONS**

| Certifications/Qualifications                                                                           |                                                                     |
|---------------------------------------------------------------------------------------------------------|---------------------------------------------------------------------|
|                                                                                                         | www.kichler.com/warranty                                            |
| Dimensions                                                                                              |                                                                     |
| Base Backplate Extension Weight Height from center of Wall opening                                      | 5.00 X 4.75<br>8.50"<br>2.60 LBS<br>7.50"                           |
| (Spec Sheet)<br>Height<br>Width                                                                         | 15.00"<br>5.75"                                                     |
| Light Source                                                                                            |                                                                     |
| Lamp Included Lamp Type Light Source Max or Nominal Watt # of Bulbs/LED Modules Socket Type Socket Wire | Not Included<br>BR40<br>Incandescent<br>120W<br>2<br>Medium<br>150" |
| Mounting/Installation                                                                                   |                                                                     |
| Interior/Exterior<br>Location Rating<br>Mounting Style<br>Mounting Weight                               | Exterior<br>Damp<br>Wall Mount<br>2.60 LBS                          |

## **FIXTURE ATTRIBUTES**

| FIXTURE ATTRIBUTES           |                  |
|------------------------------|------------------|
| Housing                      |                  |
| Primary Material             | Aluminum         |
| Product/Ordering Information |                  |
| SKU                          | 9246BA           |
| Finish                       | Brushed Aluminum |
| Style                        | Contemporary     |
| UPC                          | 783927468015     |
| Finish Options               |                  |
| Architectural Bronze         |                  |