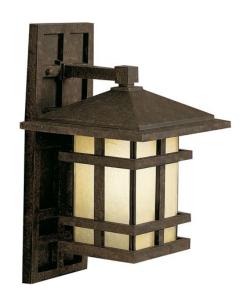

## **SPECIFICATIONS**

| Certifications/Qualifications      |                          |
|------------------------------------|--------------------------|
|                                    | www.kichler.com/warranty |
| Dimensions                         |                          |
| Base Backplate                     | 5.75 X 15 .75            |
| Extension                          | 10.25"                   |
| Weight                             | 7.80 LBS                 |
| Height from center of Wall opening | 3.00"                    |
| (Spec Sheet)                       |                          |
| Height                             | 15.75"                   |
| Width                              | 9.00"                    |
| Light Source                       |                          |

Lamp Included
Lamp Type
A21
Light Source
Incandescent
Max or Nominal Watt
# of Bulbs/LED Modules

Not Included
A21
Incandescent
150W
1

Socket Type Medium Socket Wire 150"

Mounting/InstallationInterior/ExteriorExteriorLocation RatingWet

## **FIXTURE ATTRIBUTES**

Housing

| Diffuser Description<br>Primary Material | Textured Linen Seeded<br>ALUMINUM                                                        |
|------------------------------------------|------------------------------------------------------------------------------------------|
| Product/Ordering Information             |                                                                                          |
| SKU Patent Finish Style UPC              | 9130AGZ<br>US Patent Pending<br>Aged Bronze<br>Arts and Crafts / Mission<br>783927131346 |
| Finish Options                           |                                                                                          |