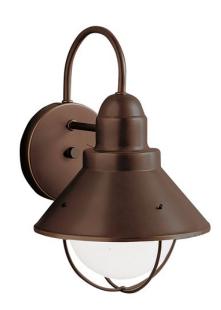

## **SPECIFICATIONS**

| Certifications/Qualifications                                                                           |                                                                    |  |
|---------------------------------------------------------------------------------------------------------|--------------------------------------------------------------------|--|
|                                                                                                         | www.kichler.com/warranty                                           |  |
| Dimensions                                                                                              |                                                                    |  |
| Base Backplate Extension Weight Height from center of Wall opening (Spec Sheet) Height Width            | 4.75 DIA<br>9.00"<br>1.50 LBS<br>6.00"<br>12.00"<br>7.75"          |  |
| Light Source                                                                                            |                                                                    |  |
| Lamp Included Lamp Type Light Source Max or Nominal Watt # of Bulbs/LED Modules Socket Type Socket Wire | Not Included<br>A19<br>Incandescent<br>100W<br>1<br>Medium<br>105" |  |
| Mounting/Installation                                                                                   |                                                                    |  |
| Interior/Exterior<br>Location Rating                                                                    | Exterior<br>Wet                                                    |  |

| Housing                      |                                                             |  |
|------------------------------|-------------------------------------------------------------|--|
| Primary Material             | ALUMINUM                                                    |  |
| Product/Ordering Information | on                                                          |  |
| SKU Patent Finish Style UPC  | 9022OZ<br>D383239<br>Olde Bronze<br>Coastal<br>783927140157 |  |
| Finish Options               |                                                             |  |
| Black                        |                                                             |  |
| Brushed Nickel               |                                                             |  |
| Olde Brick                   |                                                             |  |
| Olde Bronze                  |                                                             |  |
| White                        |                                                             |  |