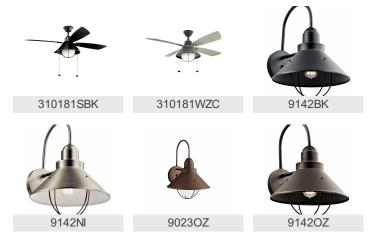

Style UPC | 9022BK<br>D383239<br>Black<br>Coastal<br>783927012959 |
| Finish Options                                           |                                                       |
| Black                                                    |                                                       |
| Brushed Nickel                                           |                                                       |
| Olde Brick                                               |                                                       |
| Olde Bronze                                              |                                                       |
| White                                                    |                                                       |

## **ALSO IN THIS FAMILY**