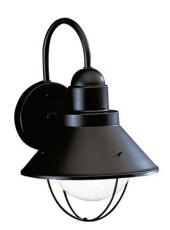

## **FIXTURE ATTRIBUTES**

| Housing                                                  | A L L IB AIN II IB A                                  |
|----------------------------------------------------------|-------------------------------------------------------|
| Primary Material                                         | ALUMINUM                                              |
| Product/Ordering Information SKU Patent Finish Style UPC | 9022BK<br>D383239<br>Black<br>Coastal<br>783927012959 |
| Finish Options                                           |                                                       |
| Black                                                    |                                                       |
| Brushed Nickel                                           |                                                       |
| Olde Brick                                               |                                                       |
| Olde Bronze                                              |                                                       |
| White                                                    |                                                       |