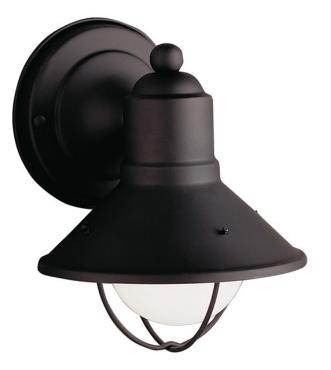

### Seaside™7.5" 1 Light Outdoor Wall Light Black

## 9021BK

© 2021 Kichler Lighting LLC. All Rights Reserved.

#### **Certifications/Qualifications**

|                                    | www.kichler.com/warranty |
|------------------------------------|--------------------------|
| Dimensions                         |                          |
| Base Backplate                     | 4.50 DIA                 |
| Extension                          | 6.50"                    |
| Weight                             | 0.75 LBS                 |
| Height from center of Wall opening | 2.25"                    |
| (Spec Sheet)                       |                          |
| Height                             | 7.50"                    |
| Width                              | 6.00"                    |
|                                    |                          |

#### **FIXTURE ATTRIBUTES**

Housing

Primary Material

ALUMINUM

Exterior

Wall Mount

1.00 LBS

Wet

Not Included G25 Incandescent 60W 1 Medium 150"

| Product/Ordering Information |              |
|------------------------------|--------------|
| SKU                          | 9021BK       |
| Patent                       | D382079      |
| Finish                       | Black        |
| Style                        | Coastal      |
| UPC                          | 783927012898 |