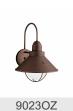

dules |
| Socket Type            |
| Socket Wire            |
|                        |

#### **Mounting/Installation**

Interior/Exterior Location Rating Mounting Style Mounting Weight

#### **FIXTURE ATTRIBUTES**

Housing

Primary Material

ALUMINUM

Exterior

Wall Mount

1.00 LBS

Wet

Not Included G25 Incandescent 60W 1 Medium 150"

| Product/Ordering Information |              |
|------------------------------|--------------|
| SKU                          | 9021BK       |
| Patent                       | D382079      |
| Finish                       | Black        |
| Style                        | Coastal      |
| UPC                          | 783927012898 |

#### **Finish Options**



**Brushed Nickel** 

Olde Bronze



#### **ALSO IN THIS FAMILY**







310181SBK

310181WZC







9142OZ





# **KICHLER**

1