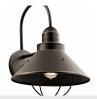

### Seaside™7.5" 1 Light Outdoor Wall Light Black

## 9021BK

© 2021 Kichler Lighting LLC. All Rights Reserved.

Not Included G25 Incandescent 60W 1 Medium 150"

| Product/Ordering Information |              |
|------------------------------|--------------|
| SKU                          | 9021BK       |
| Patent                       | D382079      |
| Finish                       | Black        |
| Style                        | Coastal      |
| UPC                          | 783927012898 |