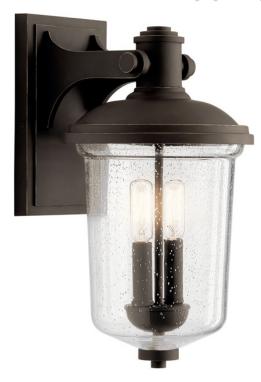

## **SPECIFICATIONS**

| Certifications/Qualifications                                                                                             |                                                                          |
|---------------------------------------------------------------------------------------------------------------------------|--------------------------------------------------------------------------|
|                                                                                                                           | www.kichler.com/warranty                                                 |
| Dimensions                                                                                                                |                                                                          |
| Base Backplate Extension Weight Height from center of Wall opening (Spec Sheet) Height                                    | 5.50 X 9.00<br>10.00"<br>5.00 LBS<br>4.50"                               |
| Width                                                                                                                     | 8.25"                                                                    |
| Light Source                                                                                                              |                                                                          |
| Lamp Included Lamp Type Light Source Max or Nominal Watt # of Bulbs/LED Modules Max Wattage/Range Socket Type Socket Wire | Not Included<br>B<br>Incandescent<br>60.00<br>2<br>60.00<br>CAND<br>105" |
| Mounting/Installation                                                                                                     |                                                                          |
| Interior/Exterior Location Rating Mounting Style                                                                          | Exterior Wet Wall Mount                                                  |

# **FIXTURE ATTRIBUTES**

Mounting Weight

| Housing                                  |                          |
|------------------------------------------|--------------------------|
| Diffuser Description<br>Primary Material | Clear Seeded<br>Aluminum |
| Product/Ordering Information             |                          |
| SKU                                      | 59094OZ                  |
| Finish                                   | Olde Bronze              |
| Style                                    | Industrial               |
| UPC                                      | 783927002004             |

# **Finish Options**

Olde Bronze