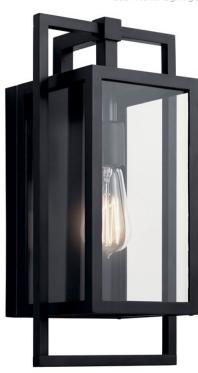

## **SPECIFICATIONS**

| Certifications/Qualifications                                                                                             |                                                                                |
|---------------------------------------------------------------------------------------------------------------------------|--------------------------------------------------------------------------------|
|                                                                                                                           | www.kichler.com/warranty                                                       |
| Dimensions                                                                                                                |                                                                                |
| Base Backplate Extension Weight Height from center of Wall opening (Spec Sheet) Height Width                              | 6.00 X 10.75<br>7.00"<br>4.80 LBS<br>8.25"<br>16.00"<br>8.00"                  |
| Light Source                                                                                                              |                                                                                |
| Lamp Included Lamp Type Light Source Max or Nominal Watt # of Bulbs/LED Modules Max Wattage/Range Socket Type Socket Wire | Not Included<br>A19<br>Incandescent<br>100.00<br>1<br>100.00<br>Medium<br>150" |
| Mounting/Installation                                                                                                     |                                                                                |
| Interior/Exterior Location Rating                                                                                         | Exterior<br>Wet                                                                |

#### **FIXTURE ATTRIBUTES**

Mounting Style

Mounting Weight

| TIXTORE ATTRIBUTED                       |                   |
|------------------------------------------|-------------------|
| Housing                                  |                   |
| Diffuser Description<br>Primary Material | Clear<br>ALUMINUM |
| Product/Ordering Information             |                   |
| SKU                                      | 59086BK           |
| Finish                                   | Black             |
| Style                                    | Transitional      |
| UPC                                      | 783927002073      |

Wall Mount

3.20 LBS

# **Finish Options**

Black