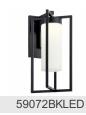

|                                                              |
| Housing                                                                                                            |                                                              |

| Housing                      |                         |
|------------------------------|-------------------------|
| Diffuser Description         | Satin Etched Cased Opal |
| Primary Material             | ALUMINUM                |
| Product/Ordering Information |                         |
| SKU                          | 59071BKLED              |
|                              | E                       |

 SKU
 59071BKLED

 Finish
 Black

 Style
 Contemporary

 UPC
 783927602143

## **Finish Options**





## **ALSO IN THIS FAMILY**