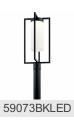

|                                                              |
| Housing                                                                                                            |                                                              |

| Housing                      |                         |
|------------------------------|-------------------------|
| Diffuser Description         | Satin Etched Cased Opal |
| Primary Material             | ALUMINUM                |
| Product/Ordering Information |                         |
| SKU                          | 59071BKLED              |
|                              | E                       |

 SKU
 59071BKLED

 Finish
 Black

 Style
 Contemporary

 UPC
 783927602143

## **Finish Options**





## **ALSO IN THIS FAMILY**