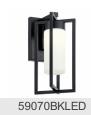

|                                                              |
| Housing                                                                                                            |                                                              |

| Housing                      |                         |
|------------------------------|-------------------------|
| Diffuser Description         | Satin Etched Cased Opal |
| Primary Material             | ALUMINUM                |
| Product/Ordering Information |                         |
| SKU                          | 59071BKLED              |
|                              | E                       |

 SKU
 59071BKLED

 Finish
 Black

 Style
 Contemporary

 UPC
 783927602143

## **Finish Options**





## **ALSO IN THIS FAMILY**