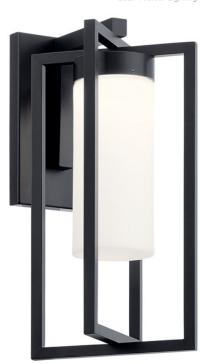

## **SPECIFICATIONS**

| SI EGII ICAI IONS                                                                                                  |                                                              |
|--------------------------------------------------------------------------------------------------------------------|--------------------------------------------------------------|
| Certifications/Qualifications                                                                                      |                                                              |
|                                                                                                                    | www.kichler.com/warranty                                     |
| Dimensions                                                                                                         |                                                              |
| Base Backplate Extension Weight Height from center of Wall opening (Spec Sheet) Height Width                       | 4.75 X 7.50<br>8.00"<br>6.00 LBS<br>3.75"<br>14.00"<br>5.25" |
| Light Source                                                                                                       | 0.20                                                         |
| Delivered Lumens Dimmable Expected Life Span (Hours) Lamp Included Light Source # of Bulbs/LED Modules Socket Wire | Yes<br>40000<br>Integrated<br>LED<br>1<br>105"               |
| Mounting/Installation Interior/Exterior Location Rating Mounting Style Mounting Weight                             | Exterior<br>Wet<br>Wall Mount<br>4.50 LBS                    |
| Photometrics                                                                                                       |                                                              |
| Color Rendering Index<br>Kelvin Temperature                                                                        | 90<br>3000K                                                  |
| FIXTURE ATTRIBUTES                                                                                                 |                                                              |
| Housing                                                                                                            |                                                              |

| Housing                      |                         |
|------------------------------|-------------------------|
| Diffuser Description         | Satin Etched Cased Opal |
| Primary Material             | ALUMINUM                |
| Product/Ordering Information |                         |
| SKU                          | 59071BKLED              |
|                              | E                       |

 SKU
 59071BKLED

 Finish
 Black

 Style
 Contemporary

 UPC
 783927602143