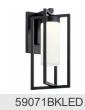

|  |  |  |
| 14.00"<br>7.00"                                       |  |  |  |  |
|                                                       |  |  |  |  |
| 550<br>Yes<br>40000<br>Integrated<br>LED<br>1<br>105" |  |  |  |  |
| Mounting/Installation Interior/Exterior Exterior      |  |  |  |  |
| Exterior<br>Wet<br>Wall Mount<br>3.00 LBS             |  |  |  |  |
|                                                       |  |  |  |  |

90

3000K

# **FIXTURE ATTRIBUTES**

| 11 | <br>: | <br> |
|----|-------|------|
|    |       |      |

**Photometrics** Color Rendering Index

Kelvin Temperature

Diffuser Description Seco Primary Material **ALUMINUM** 

## **Product/Ordering Information**

SKU 59070BKLED Finish Black Style UPC 783927602150

## **Finish Options**





## **ALSO IN THIS FAMILY**