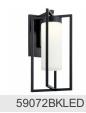

|  |  |  |
| 14.00"<br>7.00"                                       |  |  |  |  |
|                                                       |  |  |  |  |
| 550<br>Yes<br>40000<br>Integrated<br>LED<br>1<br>105" |  |  |  |  |
| Mounting/Installation Interior/Exterior Exterior      |  |  |  |  |
| Exterior<br>Wet<br>Wall Mount<br>3.00 LBS             |  |  |  |  |
|                                                       |  |  |  |  |

90

3000K

# **FIXTURE ATTRIBUTES**

| 11 | <br>: | <br> |
|----|-------|------|
|    |       |      |

**Photometrics** Color Rendering Index

Kelvin Temperature

Diffuser Description Seco Primary Material **ALUMINUM** 

## **Product/Ordering Information**

SKU 59070BKLED Finish Black Style UPC 783927602150

## **Finish Options**





## **ALSO IN THIS FAMILY**