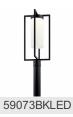

|  |  |
| 14.00"<br>7.00"                                       |  |  |  |  |
|                                                       |  |  |  |  |
| 550<br>Yes<br>40000<br>Integrated<br>LED<br>1<br>105" |  |  |  |  |
| Mounting/Installation Interior/Exterior Exterior      |  |  |  |  |
| Exterior<br>Wet<br>Wall Mount<br>3.00 LBS             |  |  |  |  |
|                                                       |  |  |  |  |

90

3000K

# **FIXTURE ATTRIBUTES**

| 11 | <br>: | <br> |
|----|-------|------|
|    |       |      |

**Photometrics** Color Rendering Index

Kelvin Temperature

Diffuser Description Seco Primary Material **ALUMINUM** 

## **Product/Ordering Information**

SKU 59070BKLED Finish Black Style UPC 783927602150

## **Finish Options**





## **ALSO IN THIS FAMILY**