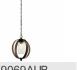

### Grand Bank™ 15" 1 Light Outdoor Wall Light Auburn Stained Wood and Distressed Black Metal

www.kichler.com/warranty

7.00 DIA 13.50" 5.10 LBS 11.75"

15.25" 12.00"

#### **FIXTURE ATTRIBUTES**

Housing

**Diffuser Description Primary Material** 

Clear Seeded ALUMINUM

Auburn Stained

Lodge / Country

783927801232

59067AUB