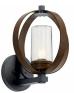

## Grand Bank™ 13" 1 Light Wall Light Auburn Stained Wood and Distressed Black

www.kichler.com/warranty

6.00 DIA

11.50" 3.65 LBS

9.75"

12.75"

### **FIXTURE ATTRIBUTES**

Housing Diffuser Description

Primary Material

Clear Seeded Aluminum

59066AUB

Auburn Stained

Lodge / Country

783927801218