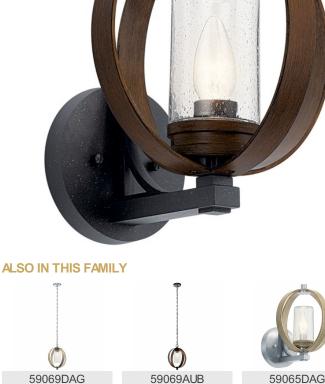

## Grand Bank™ 13" 1 Light Wall Light Auburn Stained Wood and Distressed Black

www.kichler.com/warranty

6.00 DIA

11.50" 3.65 LBS

9.75"

12.75"

### **FIXTURE ATTRIBUTES**

Housing Diffuser Description

Primary Material

Clear Seeded Aluminum

59066AUB

Auburn Stained

Lodge / Country

783927801218

# Finish Options Auburn Stained

Distressed Antique Gray

59066DAG

59065AUB

59067AUB

© 2021 Kichler Lighting LLC. All Rights Reserved.

59066AUB