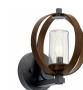

## Grand Bank™ 13" 1 Light Wall Light Auburn Stained Wood and Distressed Black

www.kichler.com/warranty

6.00 DIA

11.50" 3.65 LBS

9.75"

12.75"

### **FIXTURE ATTRIBUTES**

Housing Diffuser Description

Primary Material

Clear Seeded Aluminum

59066AUB

Auburn Stained

Lodge / Country

783927801218